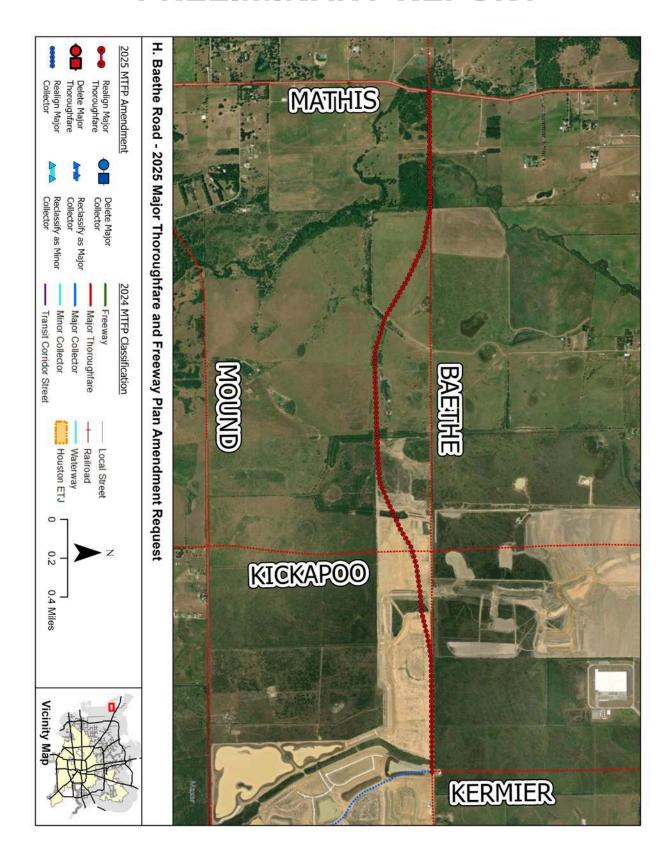

### H: Baethe Road

APPLICANT: META Planning + Design, LLC

JURISDICTION: City of Houston ETJ

PRECINCT: Harris County Pct. 4

COUNCIL DISTRICT: N/A

#### PROPOSAL:

META Planning + Design LLC, on behalf of the owner Grand Prairie Development LLC, is requesting a realignment of Major Thoroughfare Baethe Road from Kermier Road to nearly Mathis Road.

#### **APPLICANT'S JUSTIFICATION and HISTORY:**

The applicant has requested the realignment of the proposed Major Thoroughfare to allow passive traffic calming measures and a more appealing streetscape by introducing gentle curves that will meander the road through the various communities as they are developed.