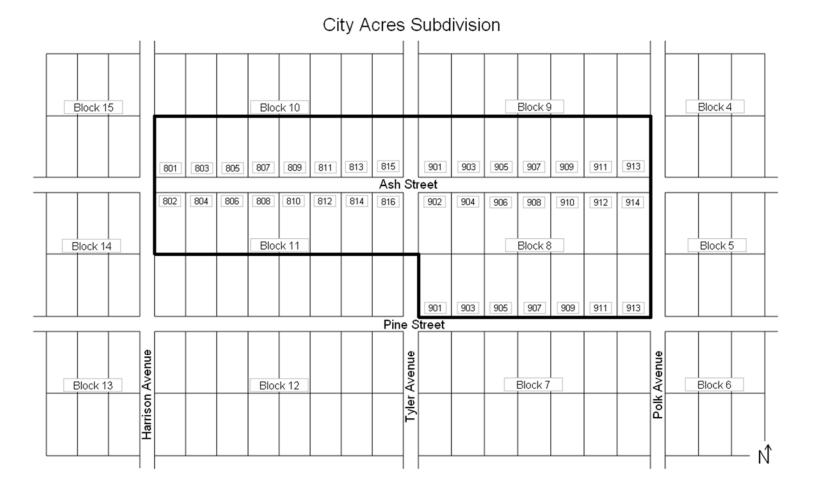

#### PROPOSED REQUIREMENT AREA MAP EXAMPLE

THE PROHIBITED YARD PARKING REQUIREMENT AREA MUST INCLUDE A MINIMUM OF FIVE (5) CONTIGUOUS BLOCKFACES.

Map/sketch should look similar to the drawing shown above. Please provide the property addresses and street names within the Prohibited Yard Parking Requirement Area.

A Harris County Appraisal District map may be substituted with the proposed Prohibited Yard Parking Requirement Area outlined. Appraisal district maps can be found at the Harris County Appraisal District website (http://www.hcad.org).