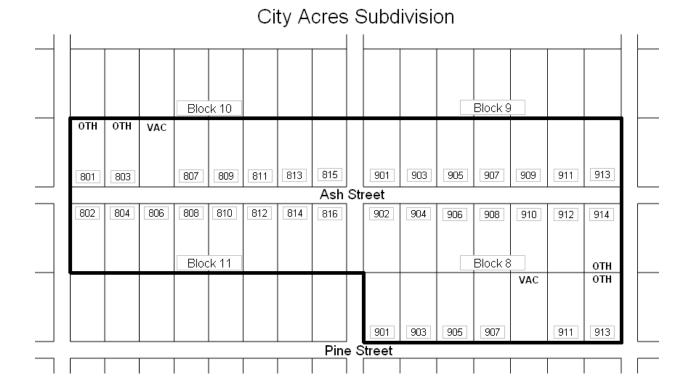

#### LAND USE MAP EXAMPLE

THE PROHIBITED YARD PARKING REQUIREMENT AREA MUST BE AN AREA IN WHICH NOT LESS THAN 60% OF THE LOTS ARE DEVELOPED AND USED FOR SINGLE-FAMILY RESIDENTIAL STRUCTURES AND PURPOSES

The land use map should indicate the existing land use of each property within the proposed Prohibited Yard Parking Boundary Requirement Area. Please use the abbreviation **VAC** to identify vacant property and **OTH** to identify land uses that are not single-family residential. Properties that are not labeled **VAC** or **OTH** will be assumed to be single-family residential.