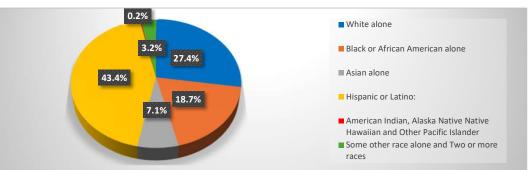

| HARRIS COUNTY                                    | Estimate  | Percentage |
|--------------------------------------------------|-----------|------------|
| Total Population:                                | 4,758,580 |            |
| White alone                                      | 1,303,072 | 27.4%      |
| Black or African American alone                  | 890,274   | 18.7%      |
| American Indian and Alaska Native alone          | 5,100     | 0.1%       |
| Asian alone                                      | 339,626   | 7.1%       |
| Native Hawaiian and Other Pacific Islander alone | 2,553     | 0.1%       |
| Some other race alone                            | 20,624    | 0.4%       |
| Two or more races:                               | 131,669   | 2.8%       |
| Hispanic or Latino:                              | 2,065,669 | 43.4%      |