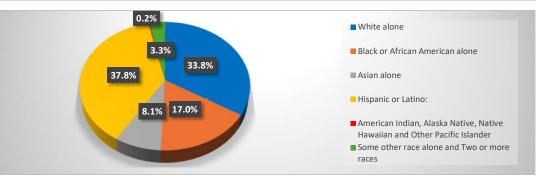

| HOUSTON-PASADENA-THE WOODLANDS METRO             | Estimate  | Percentage |
|--------------------------------------------------|-----------|------------|
| Total Population:                                | 7,274,714 |            |
| White alone                                      | 2,455,714 | 33.8%      |
| Black or African American alone                  | 1,233,786 | 17.0%      |
| American Indian and Alaska Native alone          | 8,090     | 0.1%       |
| Asian alone                                      | 588,344   | 8.1%       |
| Native Hawaiian and Other Pacific Islander alone | 3,578     | 0.0%       |
| Some other race alone                            | 28,083    | 0.4%       |
| Two or more races:                               | 210,453   | 2.9%       |
| Hispanic or Latino:                              | 2,746,666 | 37.8%      |