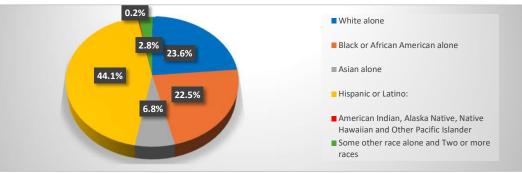

## **RACE/ETHNICITY DEMOGRAPHICS**

Source: American Community Survey 2019-2023, 5-Year Estimates

| CITY OF HOUSTON                                  | Estimate  | Percentage |
|--------------------------------------------------|-----------|------------|
| Total Population:                                | 2,300,419 |            |
| White alone                                      | 542,885   | 23.6%      |
| Black or African American alone                  | 517,798   | 22.5%      |
| American Indian and Alaska Native alone          | 3,065     | 0.1%       |
| Asian alone                                      | 156,983   | 6.8%       |
| Native Hawaiian and Other Pacific Islander alone | 1,053     | 0.0%       |
| Some other race alone                            | 8,401     | 0.4%       |
| Two or more races:                               | 56,466    | 2.5%       |
| Hispanic or Latino:                              | 1,013,768 | 44.1%      |