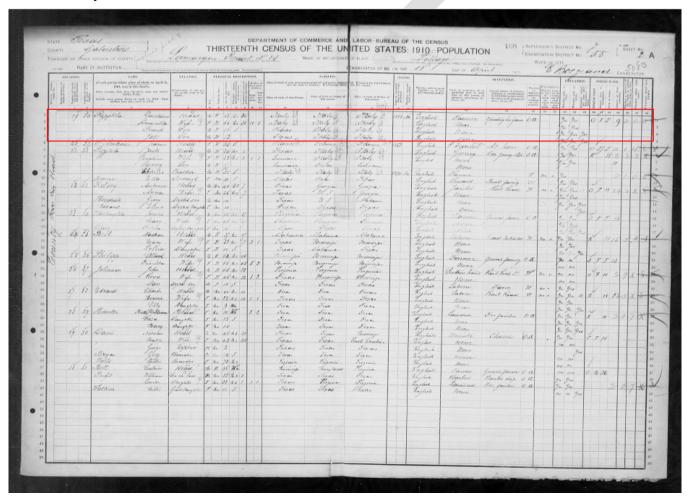

# EXHIBIT C HISTORIC DOCUMENTATION

THE PIZZITOLA BUILDING 1138 W GRAY STREET, HOUSTON, TX 77019

(NOTE: FIGURES ARE ARRANGED IN CHRONOLOGICAL ORDER)

Figure XX: 1910 U.S. Census lists the Pizzitola family living on a county road in La Marque, TX. Members of the household include Gaitano, Annacilla, Frank (16), and Joe (13). Accessed March 2025 from Ancestry.com.