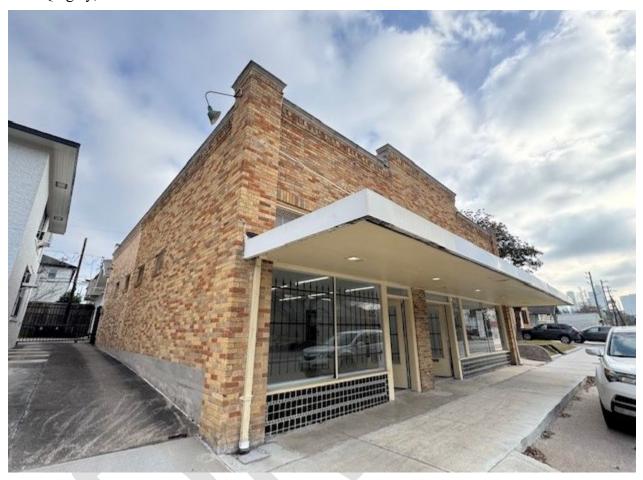

#### 1138 W Gray - Commercial Building

The building fronting W Gray Street can be described as a one-story brick commercial storefront with an adjoining stucco house attached to the rear. The commercial structure is seven bays wide (storefront along W Gray Street) and six bays deep. The building is constructed entirely of brick in various shades of orange and neutral tones in a running bond pattern. Textured face bricks are used on the entire south (front) elevation and continue until the halfway mark along the west (left) and east (right) elevations. The bricks then change from a textured face to a smooth face brick throughout the remaining rear portion of the building. The front elevation has a storefront entrance with two separate entry points with a brick pilar divide: one single door with a large glass pane stretching ¾ of the door face and a transom above, and one set of double doors with a large glass pane stretching ¾ of each door face and a transom above. The two entrances give the impression that two businesses could occupy the building at once. Storefront style picture windows span across the rest of the front elevation from the edge of the door to

#### **Archaeological & Historical Commission**

**Planning and Development Department** 

the end of the wall. Seven rows of decorative black and white smooth geometric ceramic tiles run the length of the façade and go from the base of the picture windows to the edge of the sidewalk entry. A metal awning shelters the entire front elevation from the elements. Cables connect the awning to the upper portion of the façade with a diamond shaped brick pattern at the attachment site. Along the top edge of the awning, a row of divided lite transom windows spans across the elevation. A stepped parapet tops the front façade with a cornice lined with bricks in a dentil pattern. On either side of the parapet is a decorative masonry corbel with curled ends. The parapet hides the flat roof which extends from the front to the rear of the building. The interior is one large commercial space with a small bathroom.

### EXHIBIT A PHOTOS

THE PIZZITOLA BUILDING
1138 W GRAY STREET, HOUSTON, TX 77019

Photo XX: South (front) elevation facing W Gray Street. Photo by Cara Quigley, 2025.

**Planning and Development Department** 