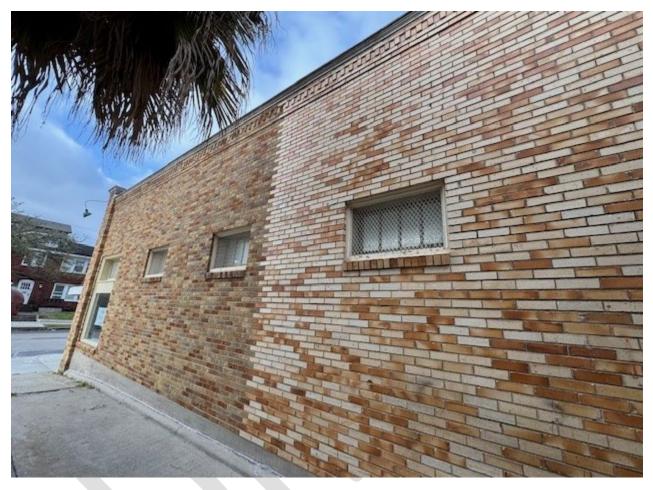

#### 1138 W Gray - Commercial Building

The building fronting W Gray Street can be described as a one-story brick commercial storefront with an adjoining stucco house attached to the rear. The commercial structure is seven bays wide (storefront along W Gray Street) and six bays deep. The building is constructed entirely of brick in various shades of orange and neutral tones in a running bond pattern. Textured face bricks are used on the entire south (front) elevation and continue until the halfway mark along the west (left) and east (right) elevations. The bricks then change from a textured face to a smooth face brick throughout the remaining rear portion of the building. The front elevation has a storefront entrance with two separate entry points with a brick pilar divide: one single door with a large glass pane stretching ¾ of the door face and a transom above, and one set of double doors with a large glass pane stretching ¾ of each door face and a transom above. The two entrances give the impression that two businesses could occupy the building at once. Storefront style picture windows span across the rest of the front elevation from the edge of the door to

#### **Archaeological & Historical Commission**

**Planning and Development Department** 

Photo XX: Brick detail halfway down the west and east side elevations. Photo by Cara Quigley, 2025.