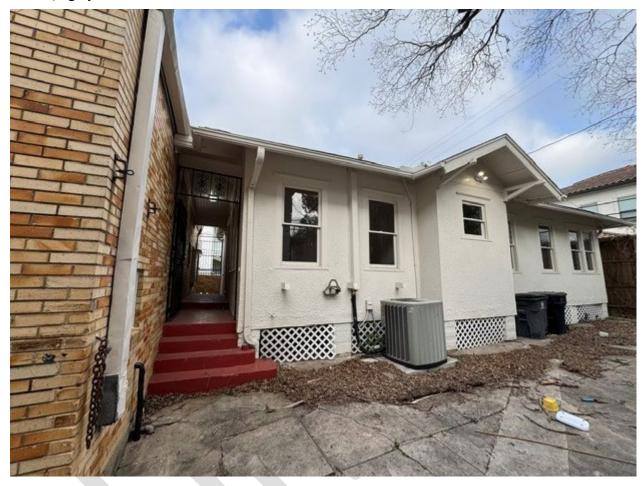

1138 W Gray (Previously 1136 W Gray) – Rear Stucco Single-Family Residence

The building located at the rear of Lot 4, Tract 3A can be described as a one-story textured stucco single-family residence on a pier-and-beam foundation. The building is five bays wide and seven bays deep with a covered front porch adjoining to the rear of the commercial building. Masonry steps lead up to the covered porch from the east (right) elevation and have a raised landing leading to the inside. The building is topped by a hipped-gable roof and includes six rooms on the interior.

### **Archaeological & Historical Commission**

**Planning and Development Department** 

Photo XX: Oblique view of the southwest (front left) corner looking towards the rear of the lot. Photo by Cara Quigley, 2025.