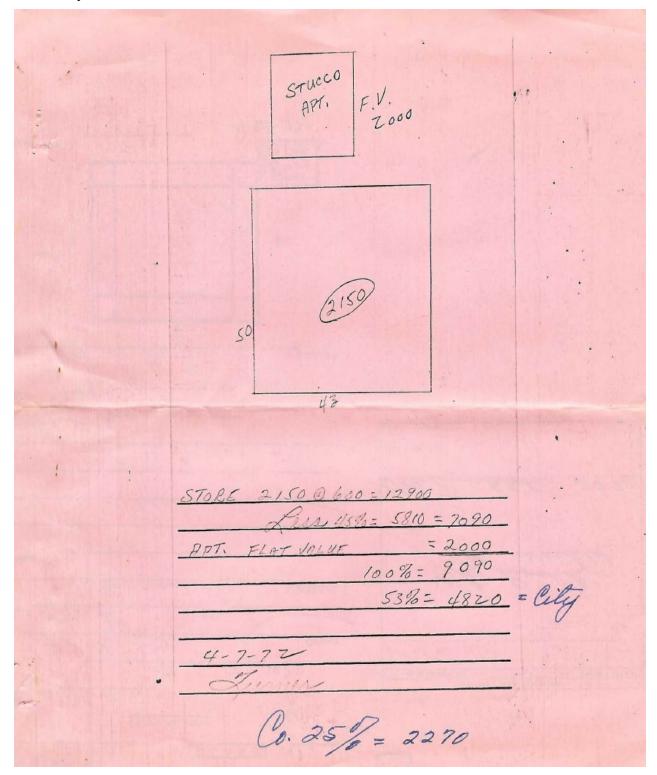

### 1138 W Gray Construction and Occupant History

When Frank Pizzitola acquired the property along W Gray Street, a one-story stucco house sat on the lot and was addressed as 1136 W Gray. The house appears on the 1925 Sanborn map, so its construction took place approximately between 1924-25 according to city directories. An advertisement in the Houston Chronicle from August 1932 shows "1136 W Gray, 6-room stucco" house under the Bargain Counter listing the property for \$4500. With the intention of having various rental properties, Frank decided to purchase the property, pick up the existing house, and move it to the rear of the lot. In its place fronting the street, he built the brick commercial building which was addressed as 1138 W Gray upon its completion. According to the 1932 Texas General Contractors Association Bulletin, F. R. Pizzitola was awarded a contract to construct a one-story 43 x 50 brick store at 1138 W Gray Ave.

#### **BIBLIOGRAPHY**

Ancestry.com, 1910, 1920, 1930, 1940, 1950 United States Federal Census. Accessed March 2025.

Building Land Assessment, 1929-1972. Accessed March 2025.

City of Houston Directories, 1923-1932. Accessed March 2025.