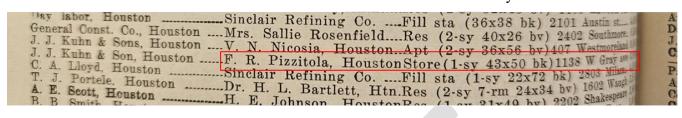

### 1138 W Gray Construction and Occupant History

When Frank Pizzitola acquired the property along W Gray Street, a one-story stucco house sat on the lot and was addressed as 1136 W Gray. The house appears on the 1925 Sanborn map, so its construction took place approximately between 1924-25 according to city directories. An advertisement in the Houston Chronicle from August 1932 shows "1136 W Gray, 6-room stucco" house under the Bargain Counter listing the property for \$4500. With the intention of having various rental properties, Frank decided to purchase the property, pick up the existing house, and move it to the rear of the lot. In its place fronting the street, he built the brick commercial building which was addressed as 1138 W Gray upon its completion. According to the 1932 Texas General Contractors Association Bulletin, F. R. Pizzitola was awarded a contract to construct a one-story 43 x 50 brick store at 1138 W Gray Ave.