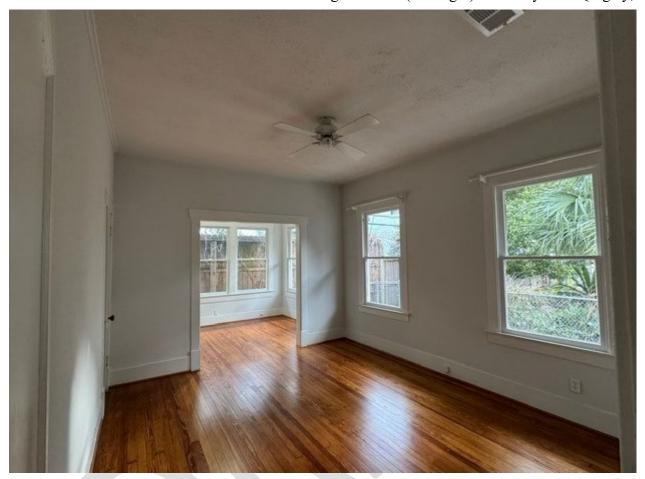

#### **Archaeological & Historical Commission**

**Planning and Development Department** 

the end of the wall. Seven rows of decorative black and white smooth geometric ceramic tiles run the length of the façade and go from the base of the picture windows to the edge of the sidewalk entry. A metal awning shelters the entire front elevation from the elements. Cables connect the awning to the upper portion of the façade with a diamond shaped brick pattern at the attachment site. Along the top edge of the awning, a row of divided lite transom windows spans across the elevation. A stepped parapet tops the front façade with a cornice lined with bricks in a dentil pattern. On either side of the parapet is a decorative masonry corbel with curled ends. The parapet hides the flat roof which extends from the front to the rear of the building. The interior is one large commercial space with a small bathroom.

### **Archaeological & Historical Commission**

**Planning and Development Department** 

Photo XX: Interior of commercial building entering the space from W Gray Street. Photo by Cara Quigley, 2025.

### **Archaeological & Historical Commission**

**Planning and Development Department** 

Photo XX: Interior of commercial building looking towards W Gray Street from the rear of the space. Photo by Cara Quigley, 2025.