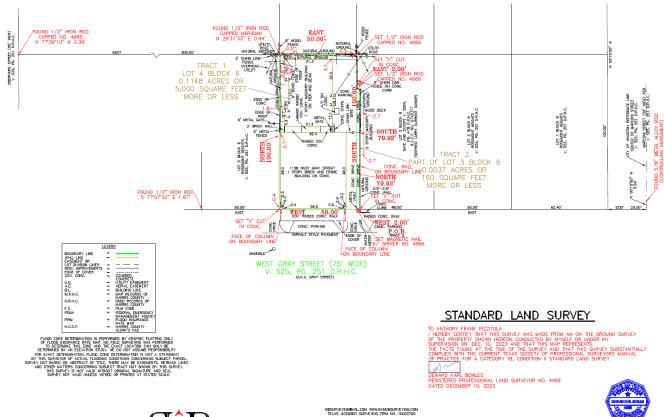

Map XX: Survey of the site dated December 10, 2023. Courtesy of Anthony Pizzitola, 2025.

B & B SURVEYING CO. 2720 NORTH 10TH STREET BEAUMONT, TEXAS 77703 (409) 239-5448

**Planning and Development Department** 