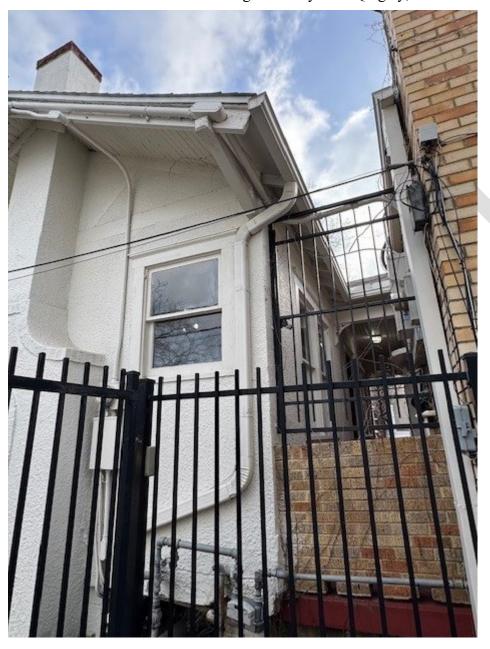

#### **Archaeological & Historical Commission**

**Planning and Development Department** 

Photo XX: Detail view of the covered porch from the west (left) elevation that adjoins the stucco house to the rear of the commercial building. Photo by Cara Quigley, 2025.

### **Archaeological & Historical Commission**

**Planning and Development Department** 

Photo XX: East (right) view of the covered porch adjoining the stucco house to the commercial building. Photo by Cara Quigley, 2025.

**Planning and Development Department** 

Photo XX: Covered porch adjoining the two buildings. Camera looking west (left). Photo by Cara Quigley, 2025.

### **Archaeological & Historical Commission**

**Planning and Development Department** 

Photo XX: View of covered porch adjoining the two buildings. Photo by Cara Quigley, 2025.