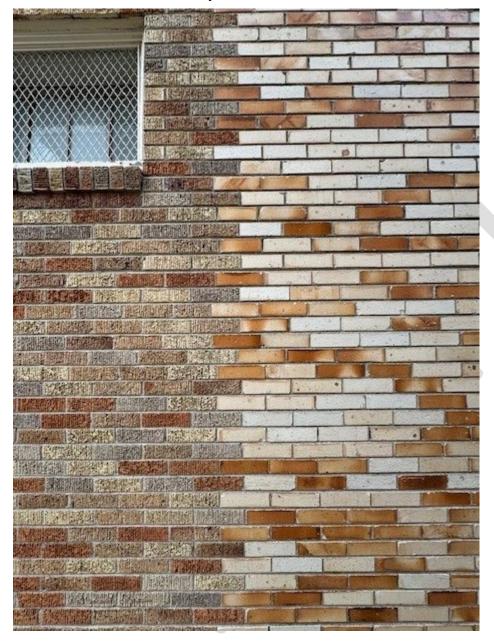

#### 1138 W Gray - Commercial Building

The building fronting W Gray Street can be described as a one-story brick commercial storefront with an adjoining stucco house attached to the rear. The commercial structure is seven bays wide (storefront along W Gray Street) and six bays deep. The building is constructed entirely of brick in various shades of orange and neutral tones in a running bond pattern. Textured face bricks are used on the entire south (front) elevation and continue until the halfway mark along the west (left) and east (right) elevations. The bricks then change from a textured face to a smooth face brick throughout the remaining rear portion of the building. The front elevation has a storefront entrance with two separate entry points with a brick pilar divide: one single door with a large glass pane stretching ¾ of the door face and a transom above, and one set of double doors with a large glass pane stretching ¾ of each door face and a transom above. The two entrances give the impression that two businesses could occupy the building at once. Storefront style picture windows span across the rest of the front elevation from the edge of the door to

#### **Archaeological & Historical Commission**

**Planning and Development Department** 

Photo XX: Brick detail halfway down the west and east side elevations. Photo by Cara Quigley, 2025.