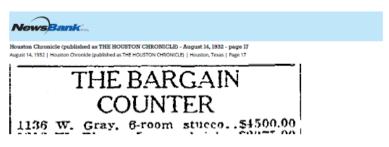

### 1138 W Gray Construction and Occupant History

When Frank Pizzitola acquired the property along W Gray Street, a one-story stucco house sat on the lot and was addressed as 1136 W Gray. The house appears on the 1925 Sanborn map, so its construction took place approximately between 1924-25 according to city directories. An advertisement in the Houston Chronicle from August 1932 shows "1136 W Gray, 6-room stucco" house under the Bargain Counter listing the property for \$4500. With the intention of having various rental properties, Frank decided to purchase the property, pick up the existing house, and move it to the rear of the lot. In its place fronting the street, he built the brick commercial building which was addressed as 1138 W Gray upon its completion. According to the 1932 Texas General Contractors Association Bulletin, F. R. Pizzitola was awarded a contract to construct a one-story 43 x 50 brick store at 1138 W Gray Ave.