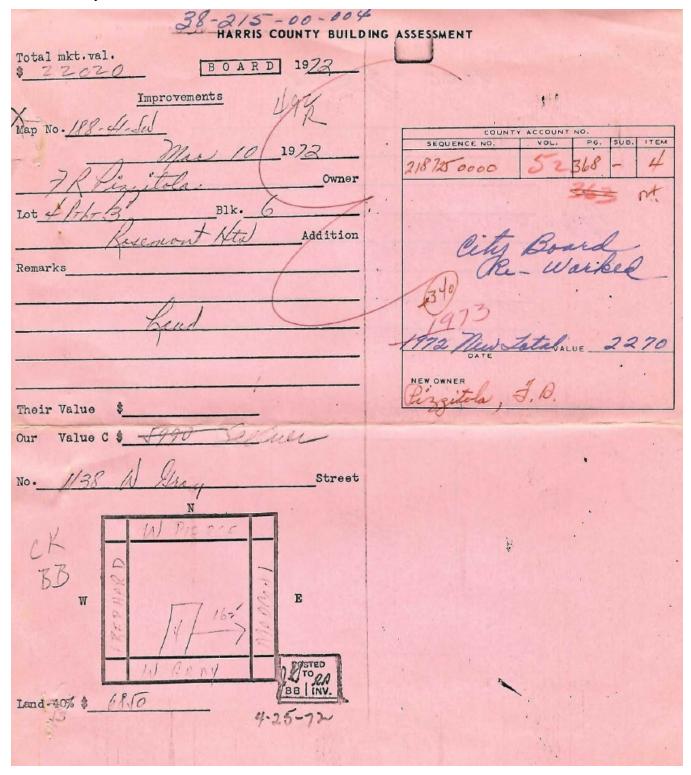

### 1138 W Gray Construction and Occupant History

When Frank Pizzitola acquired the property along W Gray Street, a one-story stucco house sat on the lot and was addressed as 1136 W Gray. The house appears on the 1925 Sanborn map, so its construction took place approximately between 1924-25 according to city directories. An advertisement in the Houston Chronicle from August 1932 shows "1136 W Gray, 6-room stucco" house under the Bargain Counter listing the property for \$4500. With the intention of having various rental properties, Frank decided to purchase the property, pick up the existing house, and move it to the rear of the lot. In its place fronting the street, he built the brick commercial building which was addressed as 1138 W Gray upon its completion. According to the 1932 Texas General Contractors Association Bulletin, F. R. Pizzitola was awarded a contract to construct a one-story 43 x 50 brick store at 1138 W Gray Ave.

#### **BIBLIOGRAPHY**

Ancestry.com, 1910, 1920, 1930, 1940, 1950 United States Federal Census. Accessed March 2025.

Building Land Assessment, 1929-1972. Accessed March 2025.

City of Houston Directories, 1923-1932. Accessed March 2025.