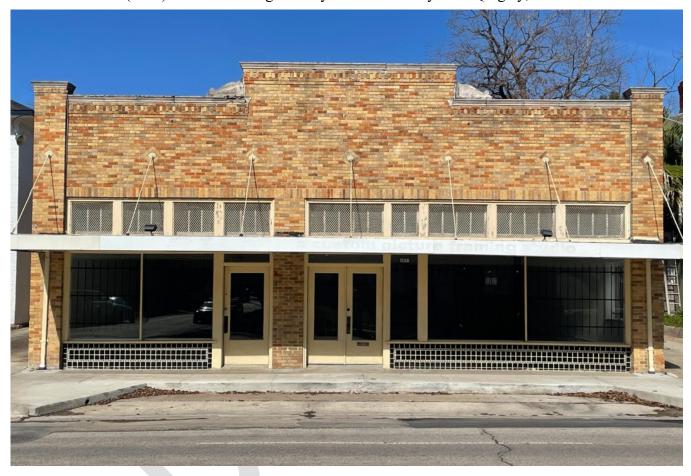

#### 1138 W Gray - Commercial Building

The building fronting W Gray Street can be described as a one-story brick commercial storefront with an adjoining stucco house attached to the rear. The commercial structure is seven bays wide (storefront along W Gray Street) and six bays deep. The building is constructed entirely of brick in various shades of orange and neutral tones in a running bond pattern. Textured face bricks are used on the entire south (front) elevation and continue until the halfway mark along the west (left) and east (right) elevations. The bricks then change from a textured face to a smooth face brick throughout the remaining rear portion of the building. The front elevation has a storefront entrance with two separate entry points with a brick pilar divide: one single door with a large glass pane stretching ¾ of the door face and a transom above, and one set of double doors with a large glass pane stretching ¾ of each door face and a transom above. The two entrances give the impression that two businesses could occupy the building at once. Storefront style picture windows span across the rest of the front elevation from the edge of the door to

#### **Archaeological & Historical Commission**

**Planning and Development Department** 

the end of the wall. Seven rows of decorative black and white smooth geometric ceramic tiles run the length of the façade and go from the base of the picture windows to the edge of the sidewalk entry. A metal awning shelters the entire front elevation from the elements. Cables connect the awning to the upper portion of the façade with a diamond shaped brick pattern at the attachment site. Along the top edge of the awning, a row of divided lite transom windows spans across the elevation. A stepped parapet tops the front façade with a cornice lined with bricks in a dentil pattern. On either side of the parapet is a decorative masonry corbel with curled ends. The parapet hides the flat roof which extends from the front to the rear of the building. The interior is one large commercial space with a small bathroom.

### EXHIBIT A PHOTOS

THE PIZZITOLA BUILDING
1138 W GRAY STREET, HOUSTON, TX 77019

Photo XX: South (front) elevation facing W Gray Street. Photo by Cara Quigley, 2025.

**Planning and Development Department** 