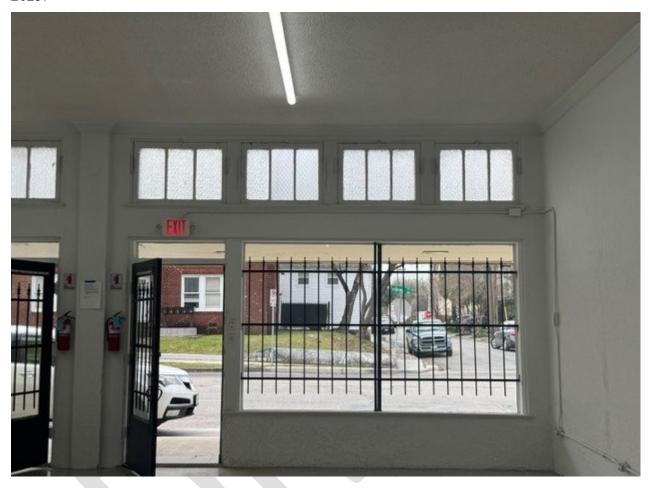

Photo XX: Front entry hardware on the south (front) elevation facing W Gray Street. Photo by Cara Quigley, 2025.

Photo XX: Front entry from W Gray Street. Photo by Cara Quigley, 2025.