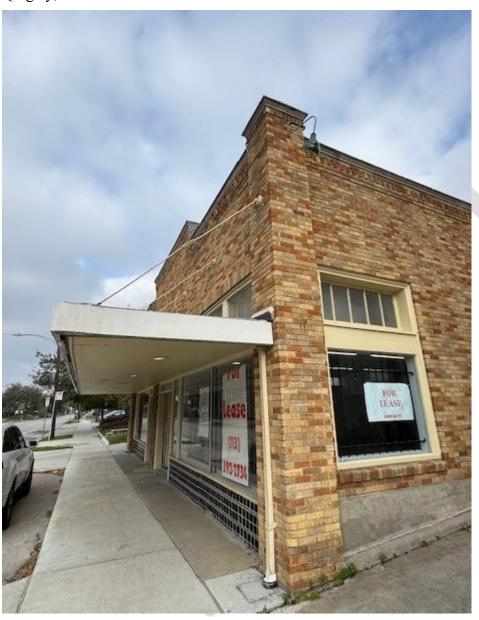

#### 1138 W Gray - Commercial Building

The building fronting W Gray Street can be described as a one-story brick commercial storefront with an adjoining stucco house attached to the rear. The commercial structure is seven bays wide (storefront along W Gray Street) and six bays deep. The building is constructed entirely of brick in various shades of orange and neutral tones in a running bond pattern. Textured face bricks are used on the entire south (front) elevation and continue until the halfway mark along the west (left) and east (right) elevations. The bricks then change from a textured face to a smooth face brick throughout the remaining rear portion of the building. The front elevation has a storefront entrance with two separate entry points with a brick pilar divide: one single door with a large glass pane stretching ¾ of the door face and a transom above, and one set of double doors with a large glass pane stretching ¾ of each door face and a transom above. The two entrances give the impression that two businesses could occupy the building at once. Storefront style picture windows span across the rest of the front elevation from the edge of the door to

#### **Archaeological & Historical Commission**

**Planning and Development Department** 

the end of the wall. Seven rows of decorative black and white smooth geometric ceramic tiles run the length of the façade and go from the base of the picture windows to the edge of the sidewalk entry. A metal awning shelters the entire front elevation from the elements. Cables connect the awning to the upper portion of the façade with a diamond shaped brick pattern at the attachment site. Along the top edge of the awning, a row of divided lite transom windows spans across the elevation. A stepped parapet tops the front façade with a cornice lined with bricks in a dentil pattern. On either side of the parapet is a decorative masonry corbel with curled ends. The parapet hides the flat roof which extends from the front to the rear of the building. The interior is one large commercial space with a small bathroom.

### EXHIBIT A PHOTOS

THE PIZZITOLA BUILDING
1138 W GRAY STREET, HOUSTON, TX 77019

Photo XX: South (front) elevation facing W Gray Street. Photo by Cara Quigley, 2025.

**Planning and Development Department** 