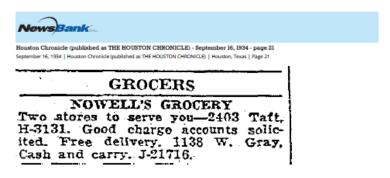

The first business to occupy 1138 W Gray was Nowell's Grocery No.2 in 1934. Newspaper advertisements mention the business having two store locations: 2403 Taft with "Good charge accounts solicited. Free delivery" and 1138 W Gray available for "cash and carry". Nowell's No.2 is listed as the tenant of 1138 W Gray in newspapers through 1943. In December 1946, a new name is associated with the address: W. T. Morrow. A newspaper advertisement from January 1948 shows a grocery store as the tenant of the building, which is Morrow Food Market. By December 1954, the grocery business is listed as being for sale at 1138 W Gray. The listing reads, "Grocery. (old established). Must sell. Account health. Good fixtures, clean stock. Living quarters. 1138 W Gray". This advertisement is run in papers