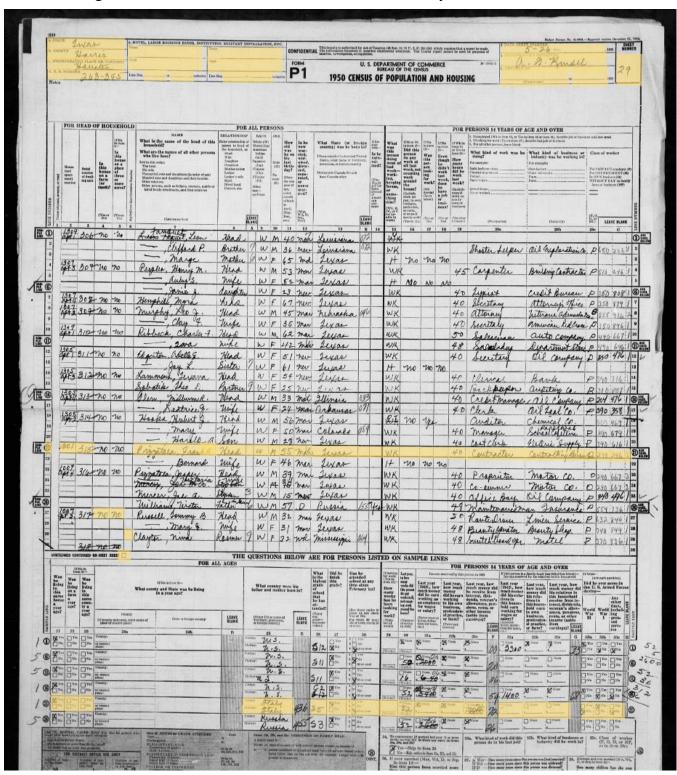

Over the years, Frank continued to manage his businesses (c.1920-1940s) and rental properties in addition to working as a general contractor. Together, he and Bernadine had one child. Anthony Frank Pizzitola was born on July 17, 1949. Upon Frank's passing on July 21, 1974, the property at 1138 W Gray was left to his son. Anthony married Lydia Bilton in 1976 and moved into the stucco house at the rear of the property. They remained tenants of the house until 1987. Anthony continues to be the proud owner of 1138 W Gray to this day.