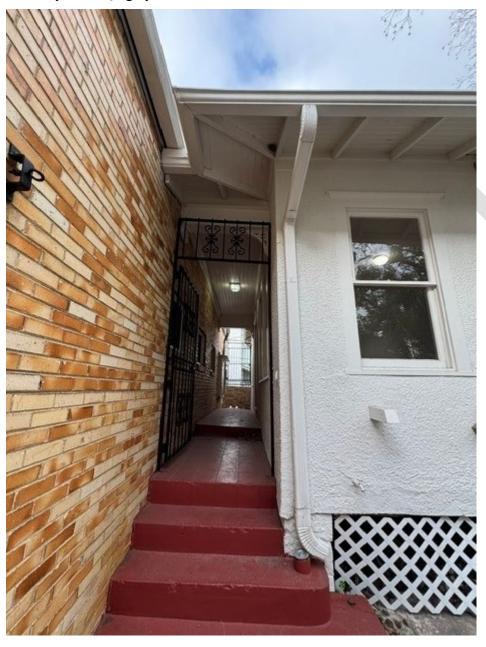

1138 W Gray (Previously 1136 W Gray) – Rear Stucco Single-Family Residence

The building located at the rear of Lot 4, Tract 3A can be described as a one-story textured stucco single-family residence on a pier-and-beam foundation. The building is five bays wide and seven bays deep with a covered front porch adjoining to the rear of the commercial building. Masonry steps lead up to the covered porch from the east (right) elevation and have a raised landing leading to the inside. The building is topped by a hipped-gable roof and includes six rooms on the interior.

#### **Archaeological & Historical Commission**

**Planning and Development Department** 

Photo XX: Detail view of the covered porch from the west (left) elevation that adjoins the stucco house to the rear of the commercial building. Photo by Cara Quigley, 2025.