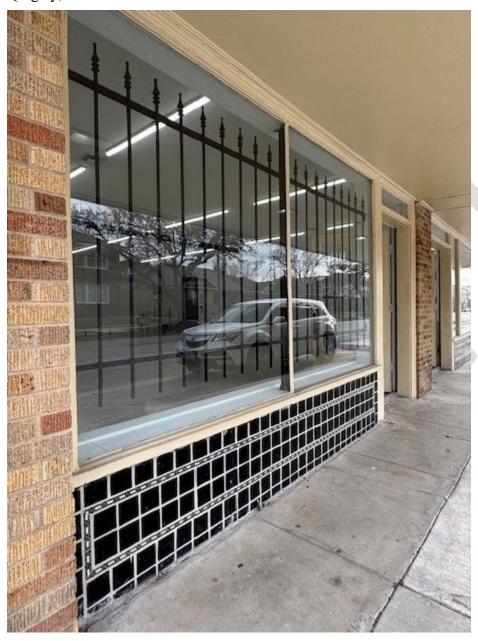

#### **Archaeological & Historical Commission**

**Planning and Development Department** 

the end of the wall. Seven rows of decorative black and white smooth geometric ceramic tiles run the length of the façade and go from the base of the picture windows to the edge of the sidewalk entry. A metal awning shelters the entire front elevation from the elements. Cables connect the awning to the upper portion of the façade with a diamond shaped brick pattern at the attachment site. Along the top edge of the awning, a row of divided lite transom windows spans across the elevation. A stepped parapet tops the front façade with a cornice lined with bricks in a dentil pattern. On either side of the parapet is a decorative masonry corbel with curled ends. The parapet hides the flat roof which extends from the front to the rear of the building. The interior is one large commercial space with a small bathroom.

Photo XX: Stepped parapet detail on the south (front) elevation facing W Gray Street. Photo by Cara Quigley, 2025.

Photo XX: Decorative tile detail on the south (front) elevation facing W Gray Street. Photo by Cara Quigley, 2025.

### **Archaeological & Historical Commission**

**Planning and Development Department** 

Photo XX: Decorative tile detail on the south (front) elevation facing W Gray Street. Photo by Cara Quigley, 2025.