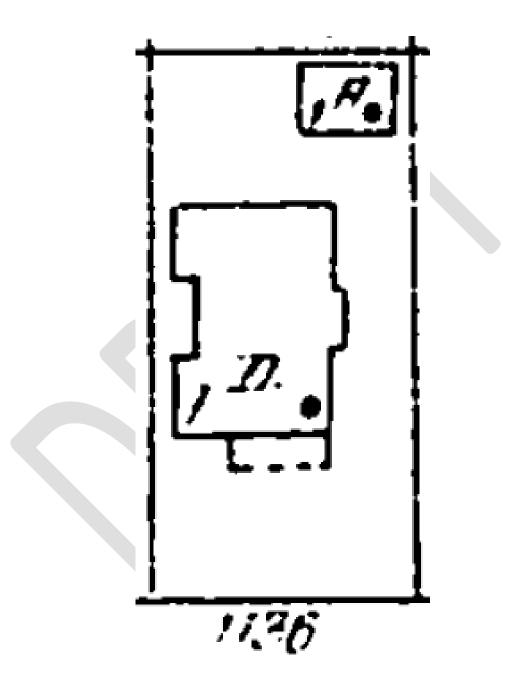

### 1138 W Gray Construction and Occupant History

When Frank Pizzitola acquired the property along W Gray Street, a one-story stucco house sat on the lot and was addressed as 1136 W Gray. The house appears on the 1925 Sanborn map, so its construction took place approximately between 1924-25 according to city directories. An advertisement in the Houston Chronicle from August 1932 shows "1136 W Gray, 6-room stucco" house under the Bargain Counter listing the property for \$4500. With the intention of having various rental properties, Frank decided to purchase the property, pick up the existing house, and move it to the rear of the lot. In its place fronting the street, he built the brick commercial building which was addressed as 1138 W Gray upon its completion. According to the 1932 Texas General Contractors Association Bulletin, F. R. Pizzitola was awarded a contract to construct a one-story 43 x 50 brick store at 1138 W Gray Ave.

Oral History Interview with Anthony Pizzitola Conducted by Cara Quigley, March 3, 2025.

Sanborn Fire Insurance Maps, 1924-1951, Volume 5, Sheet 509. Accessed March 2025.