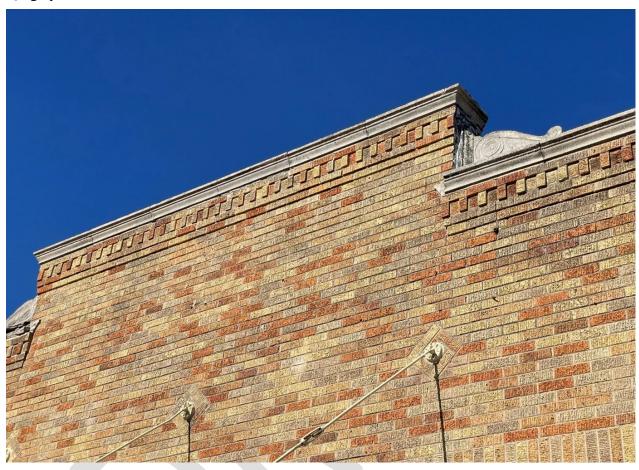

#### **Archaeological & Historical Commission**

**Planning and Development Department** 

the end of the wall. Seven rows of decorative black and white smooth geometric ceramic tiles run the length of the façade and go from the base of the picture windows to the edge of the sidewalk entry. A metal awning shelters the entire front elevation from the elements. Cables connect the awning to the upper portion of the façade with a diamond shaped brick pattern at the attachment site. Along the top edge of the awning, a row of divided lite transom windows spans across the elevation. A stepped parapet tops the front façade with a cornice lined with bricks in a dentil pattern. On either side of the parapet is a decorative masonry corbel with curled ends. The parapet hides the flat roof which extends from the front to the rear of the building. The interior is one large commercial space with a small bathroom.

Photo XX: Stepped parapet detail on the south (front) elevation facing W Gray Street. Photo by Cara Quigley, 2025.

Photo XX: Decorative tile detail on the south (front) elevation facing W Gray Street. Photo by Cara Quigley, 2025.