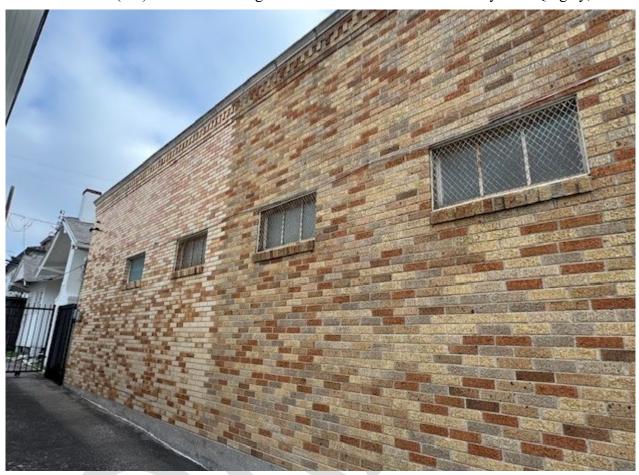

#### 1138 W Gray - Commercial Building

The building fronting W Gray Street can be described as a one-story brick commercial storefront with an adjoining stucco house attached to the rear. The commercial structure is seven bays wide (storefront along W Gray Street) and six bays deep. The building is constructed entirely of brick in various shades of orange and neutral tones in a running bond pattern. Textured face bricks are used on the entire south (front) elevation and continue until the halfway mark along the west (left) and east (right) elevations. The bricks then change from a textured face to a smooth face brick throughout the remaining rear portion of the building. The front elevation has a storefront entrance with two separate entry points with a brick pilar divide: one single door with a large glass pane stretching ¾ of the door face and a transom above, and one set of double doors with a large glass pane stretching ¾ of each door face and a transom above. The two entrances give the impression that two businesses could occupy the building at once. Storefront style picture windows span across the rest of the front elevation from the edge of the door to

#### **Archaeological & Historical Commission**

**Planning and Development Department** 

Photo XX: Brick detail halfway down the west and east side elevations. Photo by Cara Quigley, 2025.