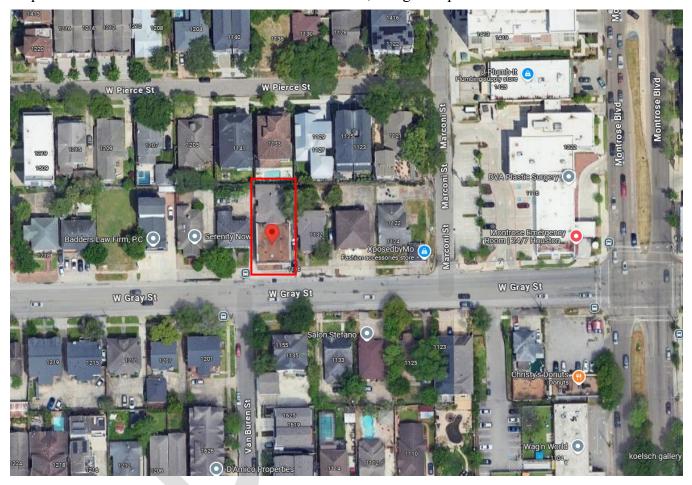

### EXHIBIT B SITE MAP

THE PIZZITOLA BUILDING
1138 W GRAY STREET, HOUSTON, TX 77019

Map XX: Aerial view of the site. Accessed March 2025, Google Maps.

Map XX: Aerial view of the site. Accessed March 2025, Google Maps.