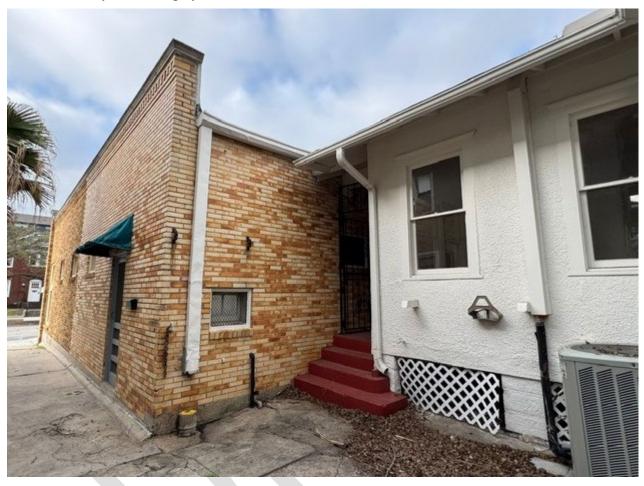

#### **Archaeological & Historical Commission**

**Planning and Development Department** 

Photo XX: Detail view of the covered porch from the west (left) elevation that adjoins the stucco house to the rear of the commercial building. Photo by Cara Quigley, 2025.

### **Archaeological & Historical Commission**

**Planning and Development Department** 

Photo XX: East (right) view of the covered porch adjoining the stucco house to the commercial building. Photo by Cara Quigley, 2025.

**Planning and Development Department** 

Photo XX: Covered porch adjoining the two buildings. Camera looking west (left). Photo by Cara Quigley, 2025.

### **Archaeological & Historical Commission**

**Planning and Development Department** 

Photo XX: View of covered porch adjoining the two buildings. Photo by Cara Quigley, 2025.