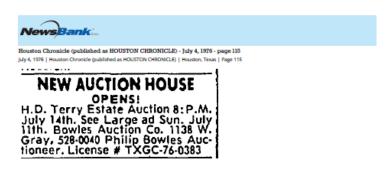

In summer of 1966, 1138 W Gray became an auction house. Announcements ran in the newspapers almost daily to notify the community of the "Gigantic Public Auction" happening each week. The auctions were advertised as taking place every Tuesday and Friday at 7:30 in the evening. Items available included everything from furniture, home appliances, jewelry, and antiques to restaurant booths, automobiles, and industrial equipment. The auctions were open to the public and even included antique estate items from around the country, not just local finds. Most of the advertisements name Col. Mutt Meeks as the auctioneer leading the weekly sales. By the summer of 1970, 1138 W Gray is listed in an advertisement for a new store that is "in need of furniture and guns". The business is listed as Mack's Pawn Shop in an article mentioning local robberies which occurred in November later that year. Mack's was robbed of \$118 by two gunmen at 2:40 p.m. The address continues to be mentioned throughout the early 1970's as having a good selection of bargain sales each week. A new auction house announces its opening at 1138 W Gray in an advertisement on July 4, 1976. The company listed is Bowles Auction Co. The business served not only as an antique auction house and consignment, but also as a place to host poetry events. Poetry readings, as well as workshops were held at Bowles on Fridays from 8:00-12:00 p.m. Local poets, musicians, and playwrights were given the opportunity to present their work in a "coffeehouse atmosphere" for the public. The building remained an auction house until the late 1980s.