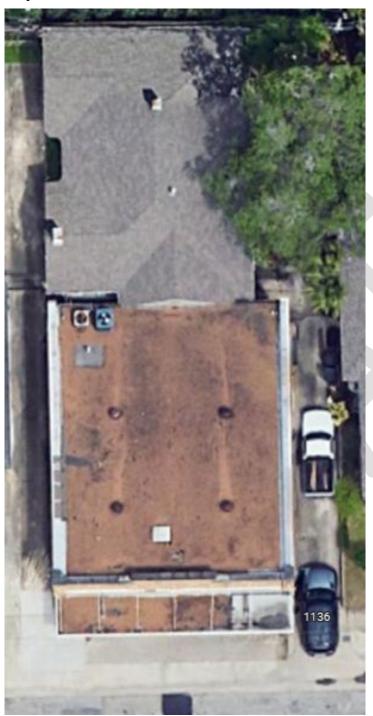

### EXHIBIT B SITE MAP

THE PIZZITOLA BUILDING
1138 W GRAY STREET, HOUSTON, TX 77019

Map XX: Aerial view of the site. Accessed March 2025, Google Maps.

Map XX: Aerial view of the site. Accessed March 2025, Google Maps.