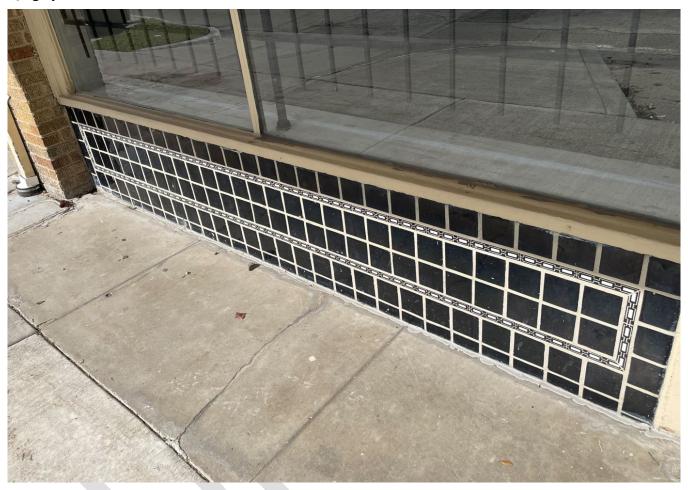

#### **Archaeological & Historical Commission**

**Planning and Development Department** 

the end of the wall. Seven rows of decorative black and white smooth geometric ceramic tiles run the length of the façade and go from the base of the picture windows to the edge of the sidewalk entry. A metal awning shelters the entire front elevation from the elements. Cables connect the awning to the upper portion of the façade with a diamond shaped brick pattern at the attachment site. Along the top edge of the awning, a row of divided lite transom windows spans across the elevation. A stepped parapet tops the front façade with a cornice lined with bricks in a dentil pattern. On either side of the parapet is a decorative masonry corbel with curled ends. The parapet hides the flat roof which extends from the front to the rear of the building. The interior is one large commercial space with a small bathroom.

Photo XX: Stepped parapet detail on the south (front) elevation facing W Gray Street. Photo by Cara Quigley, 2025.

Photo XX: Decorative tile detail on the south (front) elevation facing W Gray Street. Photo by Cara Quigley, 2025.

### **Archaeological & Historical Commission**

**Planning and Development Department** 

Photo XX: Decorative tile detail on the south (front) elevation facing W Gray Street. Photo by Cara Quigley, 2025.