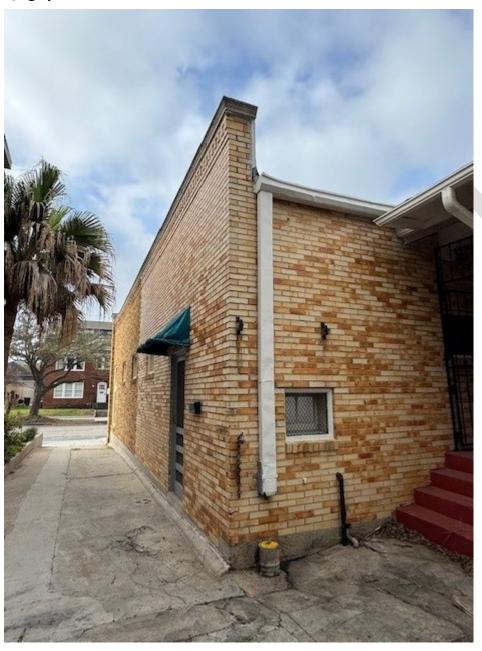

### **Archaeological & Historical Commission**

**Planning and Development Department** 

Photo XX: West (left) elevation of the adjoining stucco residence at the rear of the lot. Photo by Cara Quigley, 2025.

### **Archaeological & Historical Commission**

**Planning and Development Department** 

Photo XX: Oblique view of the east (right) elevation of the stucco house at the rear of the lot. Photo by Cara Quigley, 2025.

### **Archaeological & Historical Commission**

Planning and Development Department

Photo XX: East (right) elevation of the stucco house at the rear of the lot. Photo by Cara Quigley, 2025.