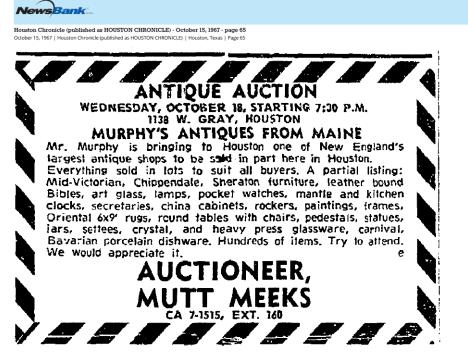

In summer of 1966, 1138 W Gray became an auction house. Announcements ran in the newspapers almost daily to notify the community of the "Gigantic Public Auction" happening each week. The auctions were advertised as taking place every Tuesday and Friday at 7:30 in the evening. Items available included everything from furniture, home appliances, jewelry, and antiques to restaurant booths, automobiles, and industrial equipment. The auctions were open to the public and even included antique estate items from around the country, not just local finds. Most of the advertisements name Col. Mutt Meeks as the auctioneer leading the weekly sales. By the summer of 1970, 1138 W Gray is listed in an advertisement for a new store that is "in need of furniture and guns". The business is listed as Mack's Pawn Shop in an article mentioning local robberies which occurred in November later that year. Mack's was robbed of \$118 by two gunmen at 2:40 p.m. The address continues to be mentioned throughout the early 1970's as having a good selection of bargain sales each week. A new auction house announces its opening at 1138 W Gray in an advertisement on July 4, 1976. The company listed is Bowles Auction Co. The business served not only as an antique auction house and consignment, but also as a place to host poetry events. Poetry readings, as well as workshops were held at Bowles on Fridays from 8:00-12:00 p.m. Local poets, musicians, and playwrights were given the opportunity to present their work in a "coffeehouse atmosphere" for the public. The building remained an auction house until the late 1980s.