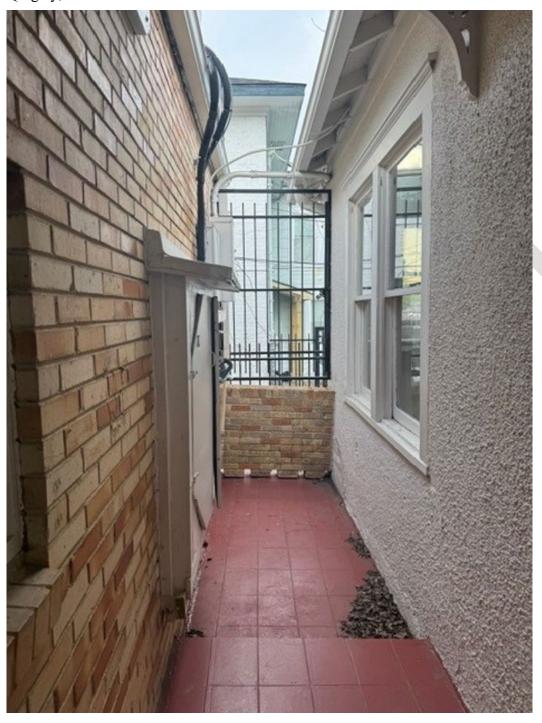

#### **Archaeological & Historical Commission**

**Planning and Development Department** 

Photo XX: Detail view of the covered porch from the west (left) elevation that adjoins the stucco house to the rear of the commercial building. Photo by Cara Quigley, 2025.

**Planning and Development Department** 

Photo XX: Covered porch adjoining the two buildings. Camera looking west (left). Photo by Cara Quigley, 2025.

### **Archaeological & Historical Commission**

**Planning and Development Department** 

Photo XX: View of covered porch adjoining the two buildings. Photo by Cara Quigley, 2025.