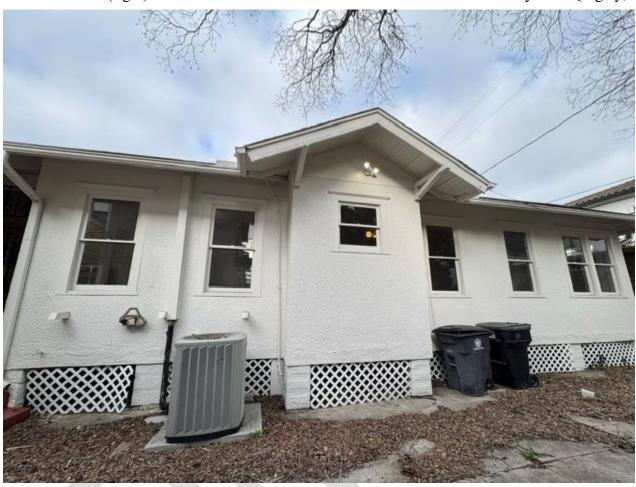

1138 W Gray (Previously 1136 W Gray) – Rear Stucco Single-Family Residence

The building located at the rear of Lot 4, Tract 3A can be described as a one-story textured stucco single-family residence on a pier-and-beam foundation. The building is five bays wide and seven bays deep with a covered front porch adjoining to the rear of the commercial building. Masonry steps lead up to the covered porch from the east (right) elevation and have a raised landing leading to the inside. The building is topped by a hipped-gable roof and includes six rooms on the interior.

### **Archaeological & Historical Commission**

**Planning and Development Department** 

Photo XX: West (left) elevation looking towards the rear of the lot. Photo by Cara Quigley, 2025.