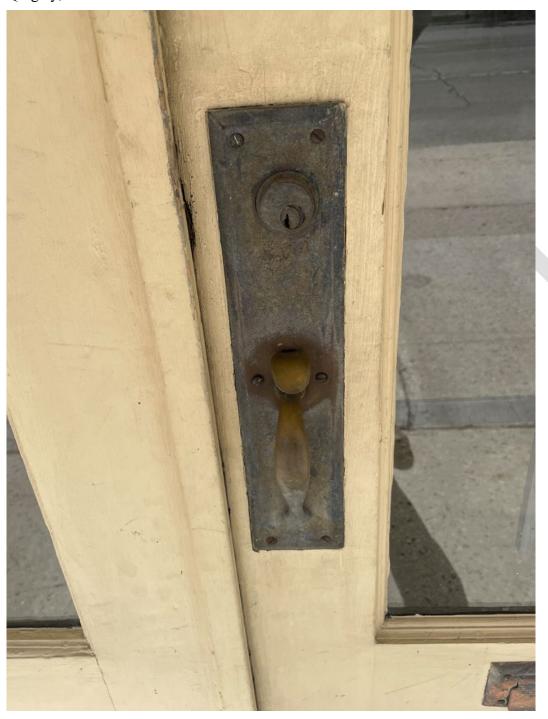

Photo XX: Front entry hardware on the south (front) elevation facing W Gray Street. Photo by Cara Quigley, 2025.

Photo XX: Front entry from W Gray Street. Photo by Cara Quigley, 2025.