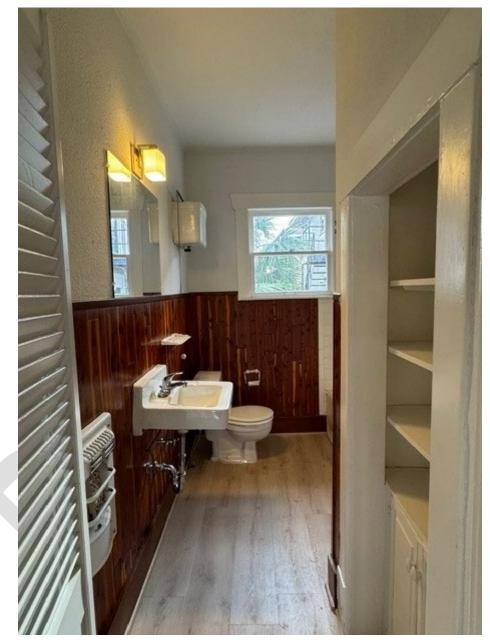

1138 W Gray (Previously 1136 W Gray) – Rear Stucco Single-Family Residence

The building located at the rear of Lot 4, Tract 3A can be described as a one-story textured stucco single-family residence on a pier-and-beam foundation. The building is five bays wide and seven bays deep with a covered front porch adjoining to the rear of the commercial building. Masonry steps lead up to the covered porch from the east (right) elevation and have a raised landing leading to the inside. The building is topped by a hipped-gable roof and includes six rooms on the interior.

### **Archaeological & Historical Commission**

**Planning and Development Department** 

Photo XX: Interior of the rear stucco house looking south out to the rear of the commercial building. Photo by Cara Quigley, 2025.

### **Archaeological & Historical Commission**

**Planning and Development Department** 

Photo XX: Interior of the rear stucco house looking west (left). Photo by Cara Quigley, 2025.

### **Archaeological & Historical Commission**

**Planning and Development Department** 

Photo XX: Interior of the rear stucco house looking northeast (rear right). Photo by Cara Quigley, 2025.

Photo XX: Interior of the rear stucco house looking east (right). Photo by Cara Quigley, 2025.