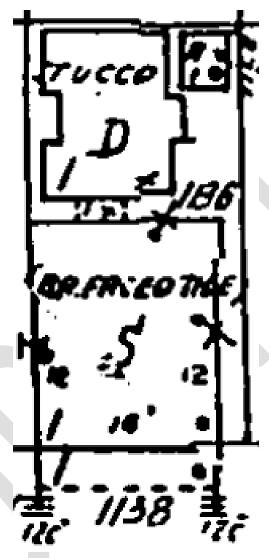

### 1138 W Gray Construction and Occupant History

When Frank Pizzitola acquired the property along W Gray Street, a one-story stucco house sat on the lot and was addressed as 1136 W Gray. The house appears on the 1925 Sanborn map, so its construction took place approximately between 1924-25 according to city directories. An advertisement in the Houston Chronicle from August 1932 shows "1136 W Gray, 6-room stucco" house under the Bargain Counter listing the property for \$4500. With the intention of having various rental properties, Frank decided to purchase the property, pick up the existing house, and move it to the rear of the lot. In its place fronting the street, he built the brick commercial building which was addressed as 1138 W Gray upon its completion. According to the 1932 Texas General Contractors Association Bulletin, F. R. Pizzitola was awarded a contract to construct a one-story 43 x 50 brick store at 1138 W Gray Ave.