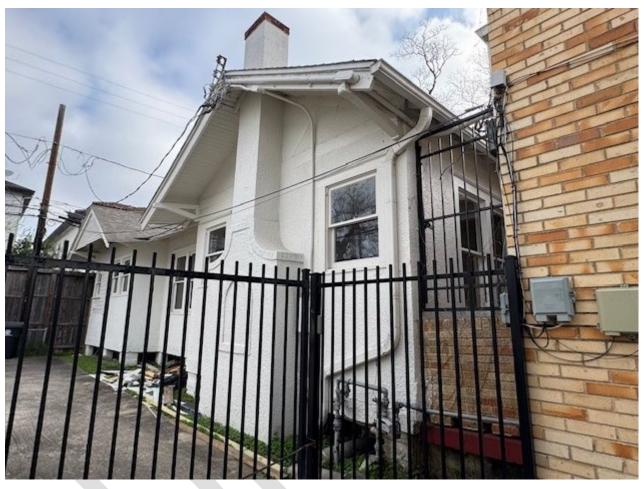

1138 W Gray (Previously 1136 W Gray) – Rear Stucco Single-Family Residence

The building located at the rear of Lot 4, Tract 3A can be described as a one-story textured stucco single-family residence on a pier-and-beam foundation. The building is five bays wide and seven bays deep with a covered front porch adjoining to the rear of the commercial building. Masonry steps lead up to the covered porch from the east (right) elevation and have a raised landing leading to the inside. The building is topped by a hipped-gable roof and includes six rooms on the interior.

### **Archaeological & Historical Commission**

**Planning and Development Department** 

Photo XX: Oblique view of the southwest (front left) corner looking towards the rear of the lot. Photo by Cara Quigley, 2025.

### **Archaeological & Historical Commission**

**Planning and Development Department** 

Photo XX: West (left) elevation looking towards the rear of the lot. Photo by Cara Quigley, 2025.