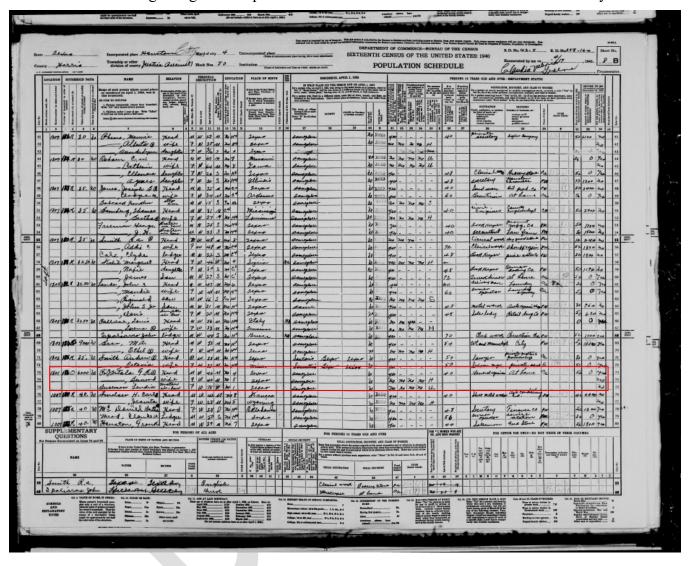

#### Frank Raymond Pizzitola

Frank Raymond Pizzitola was born to Gaitano John Pizzitola and Anna Ciulla on July 31, 1894, in Orange, Texas. He was the fourth of five sons: Vincenzo (b.1877), Giovani "John" (b.1879), Jack (b.1882), and Joseph George (b.1896) Pizzitola. His parents both immigrated to the United States through New Orleans, Louisiana from Bisacquino, Citta Metropolitana di Palermo, Sicilia, Italy between 1886-1888. From New Orleans, the Pizzitolas went to Orange, Texas. Frank was born there and worked in the oil fields during his teen years. He had only a fourth-grade education. By the 1910 Census, the family is shown as living on a county road in La Marque, Texas where Gaitano Pizzitola is listed as a farmer, and Frank is sixteen years old. He was drafted to World War I in June 1917 at the age of 22 and is listed as working as a laborer in a machine shop called "Lane and Bowler".

As time went on, Frank moved away from home and eventually settled in Houston, Texas following the war. According to the 1920 Census, he was living in a boarding house at 1113 Travis Street, and his occupation was a foreman at an auto shop. On November 23, 1921, Frank married Miss Bernadine Magdalen Guseman at Annunciation Catholic Church in Houston, Texas. The 1923-24 City of Houston