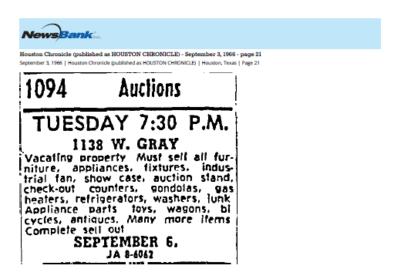

In summer of 1966, 1138 W Gray became an auction house. Announcements ran in the newspapers almost daily to notify the community of the "Gigantic Public Auction" happening each week. The auctions were advertised as taking place every Tuesday and Friday at 7:30 in the evening. Items available included everything from furniture, home appliances, jewelry, and antiques to restaurant booths, automobiles, and industrial equipment. The auctions were open to the public and even included antique estate items from around the country, not just local finds. Most of the advertisements name Col. Mutt Meeks as the auctioneer leading the weekly sales. By the summer of 1970, 1138 W Gray is listed in an advertisement for a new store that is "in need of furniture and guns". The business is listed as Mack's Pawn Shop in an article mentioning local robberies which occurred in November later that year. Mack's was robbed of \$118 by two gunmen at 2:40 p.m. The address continues to be mentioned throughout the early 1970's as having a good selection of bargain sales each week. A new auction house announces its opening at 1138 W Gray in an advertisement on July 4, 1976. The company listed is Bowles Auction Co. The business served not only as an antique auction house and consignment, but also as a place to host poetry events. Poetry readings, as well as workshops were held at Bowles on Fridays from 8:00-12:00 p.m. Local poets, musicians, and playwrights were given the opportunity to present their work in a "coffeehouse atmosphere" for the public. The building remained an auction house until the late 1980s.