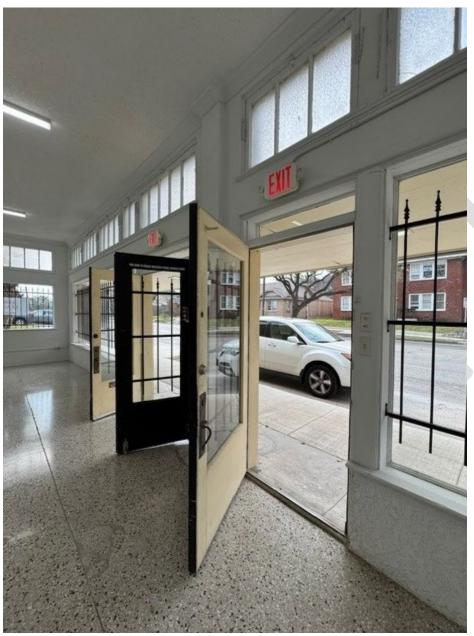

#### 1138 W Gray - Commercial Building

The building fronting W Gray Street can be described as a one-story brick commercial storefront with an adjoining stucco house attached to the rear. The commercial structure is seven bays wide (storefront along W Gray Street) and six bays deep. The building is constructed entirely of brick in various shades of orange and neutral tones in a running bond pattern. Textured face bricks are used on the entire south (front) elevation and continue until the halfway mark along the west (left) and east (right) elevations. The bricks then change from a textured face to a smooth face brick throughout the remaining rear portion of the building. The front elevation has a storefront entrance with two separate entry points with a brick pilar divide: one single door with a large glass pane stretching ¾ of the door face and a transom above, and one set of double doors with a large glass pane stretching ¾ of each door face and a transom above. The two entrances give the impression that two businesses could occupy the building at once. Storefront style picture windows span across the rest of the front elevation from the edge of the door to

### **Archaeological & Historical Commission**

**Planning and Development Department** 

Photo XX: Interior of commercial building entering the space from W Gray Street. Photo by Cara Quigley, 2025.