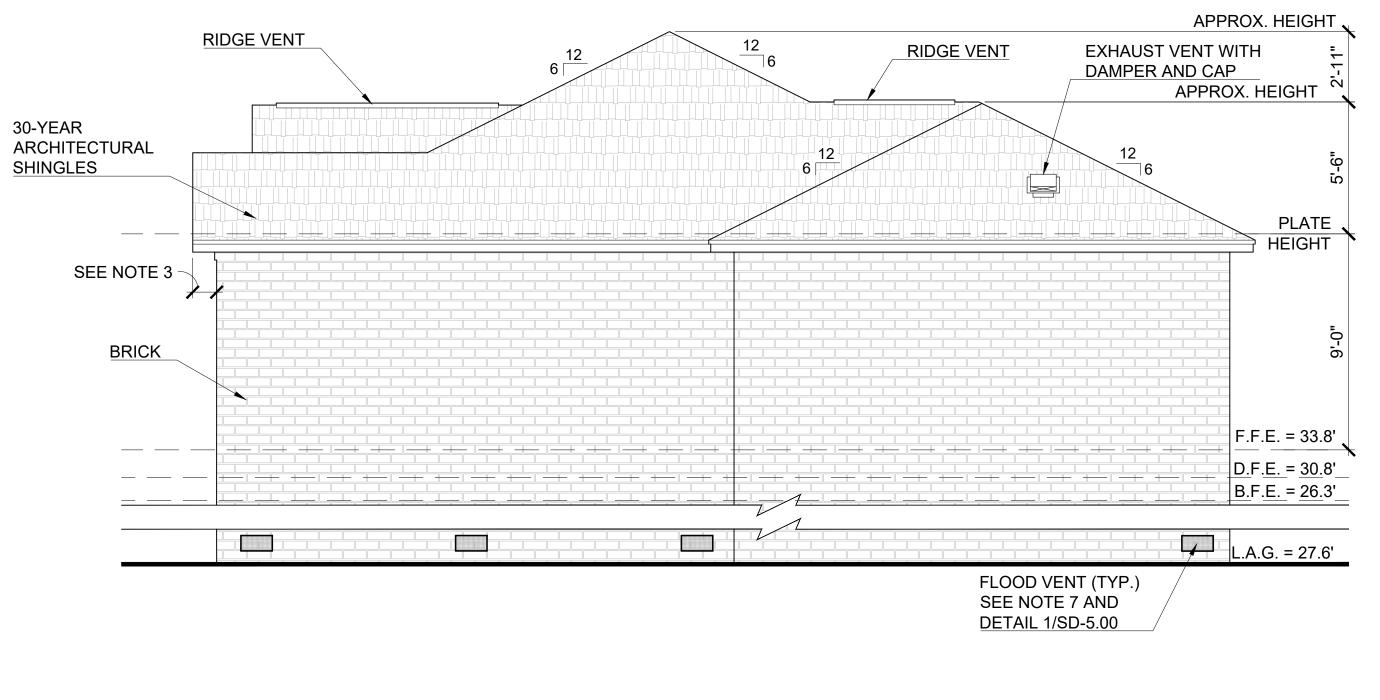

# **RIGHT ELEVATION (CUSTOM)**

OPTION 3

| 0 |               | CULATION   |                                   |
|---|---------------|------------|-----------------------------------|
| D | S.F. PER VENT | S.F. / 200 | TOTAL NUMBER OF<br>VENTS REQUIRED |
|   | 200           | 10.805     | 11                                |
|   | 200           | 2.0        | 2                                 |
|   |               |            |                                   |

2'-11 1/2"