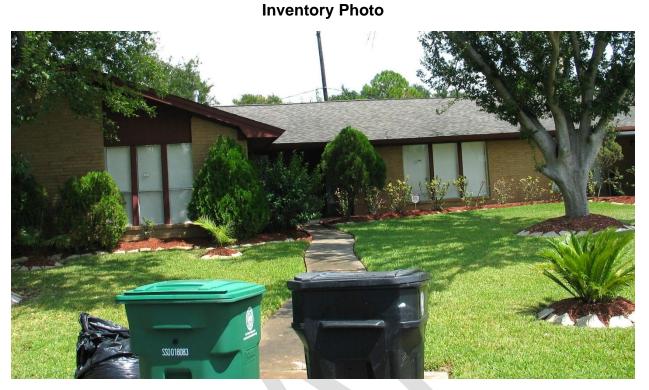

#### **CERTIFICATE OF APPROPRIATENESS**

Applicant: Jessie Enander, agent for, Bennie Davis, owner

- **Property:** 11 Montglen Ct, Lot 13, Block 70, Glenbrook Valley Sec 12 R/P Neighborhood Subdivision. The property includes a historic 3,572 square foot, one-story brick veneer single-family residence and an attached garage converted into conditioned space situated on a 11,689 square foot asymmetrical interior lot.
- Significance: Contributing Modern Ranch style residence, constructed circa 1963, located in the Glenbrook Valley Historic District. No previous COAs. Plumbing permit in Aug. 2012 for updating water heater system. Front elevation windows replaced with vinyl between 2015 & 2018.