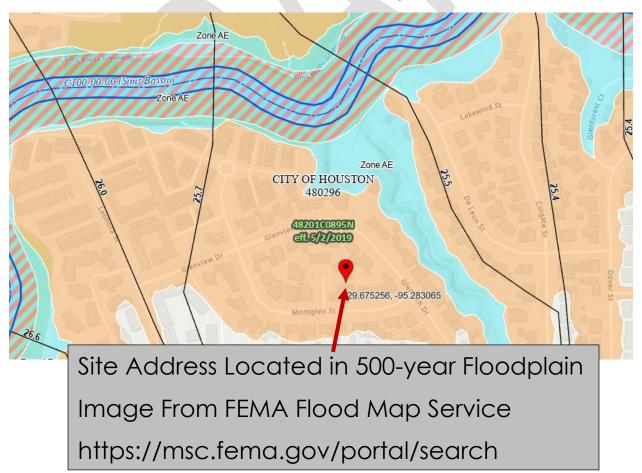

Proposal: New Construction: Single-Family Residential with Attached Garage

- Total conditioned space, 2,161 sq. ft
  - 4 bedrooms and 2 bathrooms
  - FFE 33.8'
    - 3' above DFE as site address located in 500-year floodplain
    - Sims Bayou located to the north of site address
- Attached garage, 400 sq. ft.
- Clad in a mix of brick and fiber cement siding
- Windows to be SH, aluminum, mill-finished windows with a 2-over-2 horizontal lite pattern with a thermal break, double-pane glass (argon filled), inset and recessed
  - 3'x5' window openings
- 6:12 roof pitch with composition shingles

Sims Bayou located north of site address which is in the 500-year floodplain **District Map** 

**FEMA Flood Plain Map** 