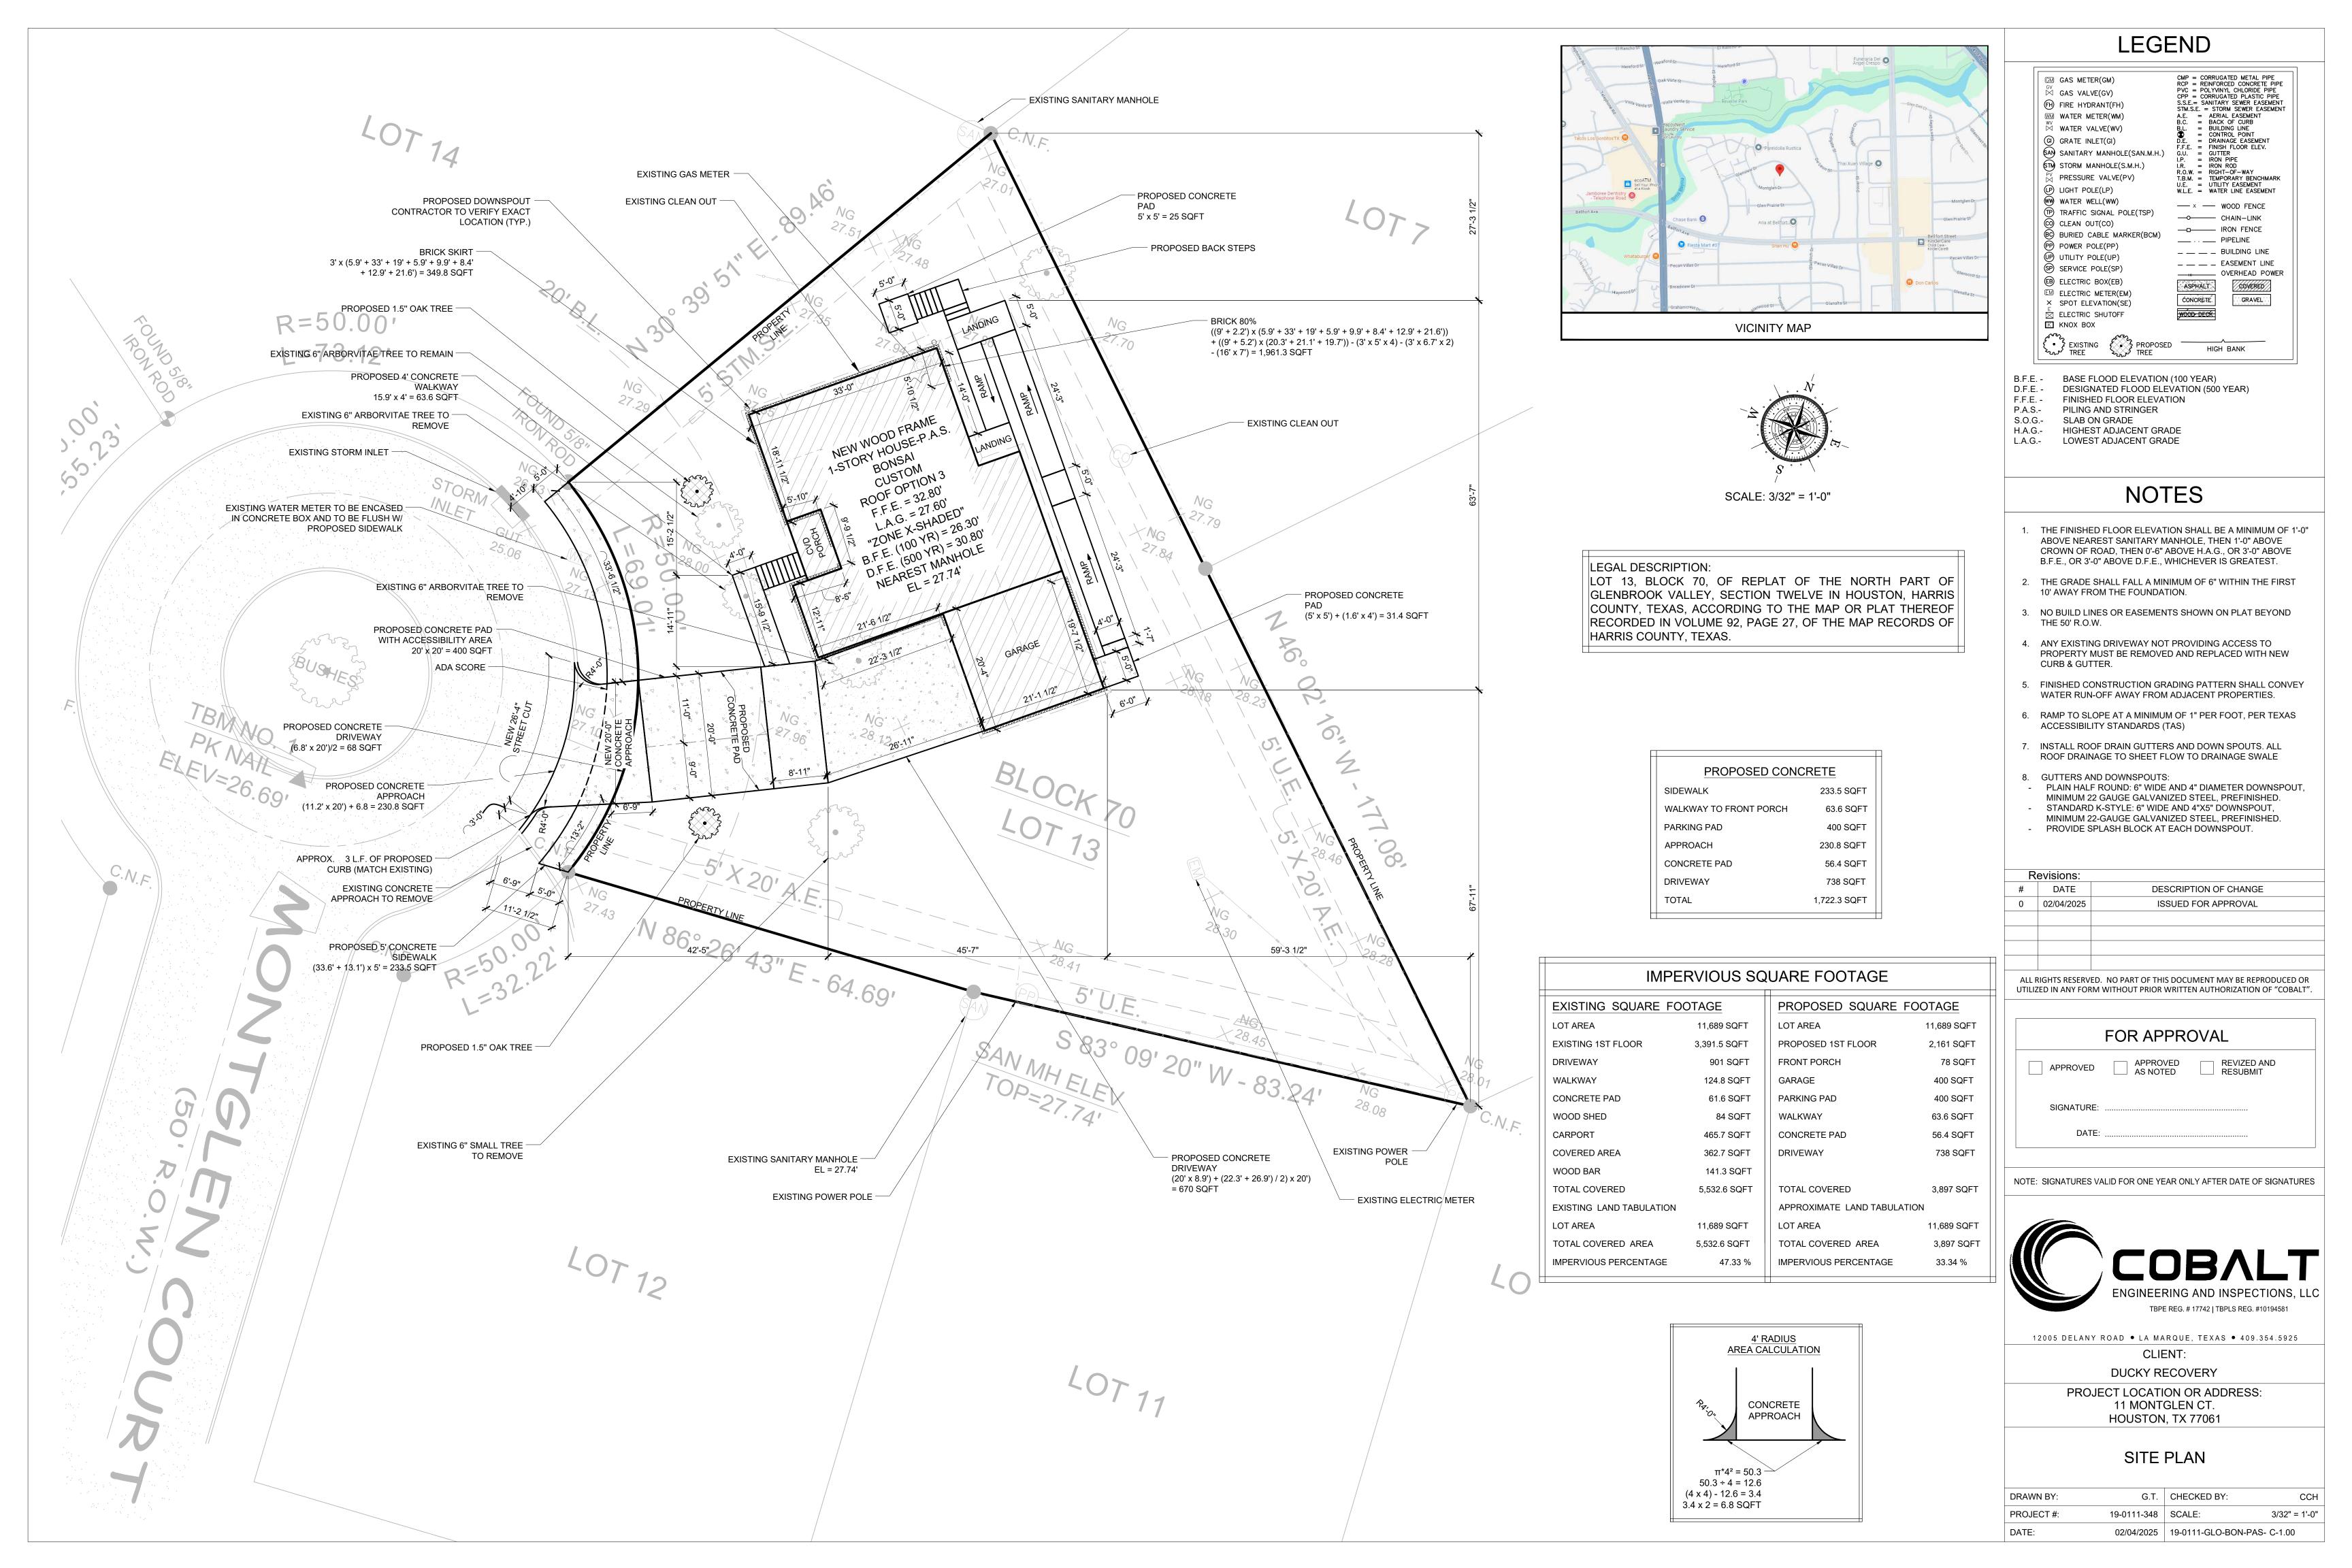

Proposal: New Construction: Single-Family Residential with Attached Garage

- Total conditioned space, 2,161 sq. ft
  - 4 bedrooms and 2 bathrooms
  - FFE 33.8'
    - 3' above DFE as site address located in 500-year floodplain
    - Sims Bayou located to the north of site address
- Attached garage, 400 sq. ft.
- Clad in a mix of brick and fiber cement siding
- Windows to be SH, aluminum, mill-finished windows with a 2-over-2 horizontal lite pattern with a thermal break, double-pane glass (argon filled), inset and recessed
  - 3'x5' window openings
- 6:12 roof pitch with composition shingles

Sims Bayou located north of site address which is in the 500-year floodplain **District Map** 

**FEMA Flood Plain Map** 

 $\mathbf{X}$ 

|            | NOTES                                                                                                                                                                                                                                                          |
|------------|----------------------------------------------------------------------------------------------------------------------------------------------------------------------------------------------------------------------------------------------------------------|
| 1.         | SEE SHEET C-1.00 FOR LAYOUT AND LOCATION<br>OF RAMP, STAIRS, AND LANDINGS.                                                                                                                                                                                     |
| 2.         | SEE SHEET SD-4.00 FOR RAMP AND STAIR<br>DETAILS                                                                                                                                                                                                                |
| 3.         | ROOF OVERHANG TO BE A 12" MINIMUM WHEN<br>USING SIDING AND 16" MINIMUM WHEN USING<br>BRICK. (DIMENSIONS ARE OF ROUGH FRAMING                                                                                                                                   |
| 4.         | WINDOWS USED FOR EGRESS SHALL HAVE A N<br>CLEAR OPENING OF NOT LESS THAN 5.7 S.F.<br>WITH A MINIMUM HEIGHT OF 24" AND A MINIMUM<br>WIDTH OF 20" PER THE INTERNATIONAL<br>RESIDENTIAL CODE.                                                                     |
| 5.         | PLAIN HALF-ROUND 6" WIDE AND 4" DIAMETER<br>DOWNSPOUT, MINIMUM 22-GAUGE GALVANIZED<br>STEEL, PREFINISHED. OR STANDARD K-STYLE<br>WIDE AND 4"X5" DOWNSPOUT, MINIMUM<br>22-GAUGE GALVANIZED STEEL, PREFINISHED.                                                  |
| 6.         | ALL DOWNSPOUTS TO HAVE SPLASH BLOCK.                                                                                                                                                                                                                           |
| 7.         | SMART VENT (1540-510) FLOOD VENTS ARE<br>REQUIRED WHEN ENCLOSED SPACE IS BELOW<br>B.F.E. IN AN "A" FLOOD ZONE.                                                                                                                                                 |
| 8.         | FEMA APPROVED BREAKAWAY WALLS OR<br>LOUVERS ARE REQUIRED WHEN ENCLOSED<br>SPACE IS BELOW B.F.E. IN A "V" FLOOD ZONE.                                                                                                                                           |
| 9.         | ALL MATERIALS BELOW BFE AND/OR DFE SHALL<br>BE FLOOD RESISTANT MATERIAL INCLUDING, BUNOT LIMITED TO TREATED FRAMING MATERIAL.<br>SEE FEMA TECHNICAL BULLETIN 2, FLOOD<br>DAMAGE RESISTANT MATERIALS REQUIREMENT<br>(2008).                                     |
| 10.        | RAIN DIVERTER STRIP IS REQUIRED OVER A/C UNIT AND ENTRANCES.                                                                                                                                                                                                   |
| 11.        | ATTIC ACCESS TO HAVE A PULL DOWN STAIRW.<br>WITH A MINIMUM WIDTH OF 22".                                                                                                                                                                                       |
| 12.        | BUILDER SHALL EXERCISE JUDGEMENT IN<br>PLACEMENT OF EXTERNAL LIGHTING FOR RAMI<br>CONNECTED TO A SINGLE SWITCH LOCATED AT<br>EITHER THE FRONT OR THE BACK DOOR.                                                                                                |
|            |                                                                                                                                                                                                                                                                |
| #          | DATE     DESCRIPTION OF CHANGE                                                                                                                                                                                                                                 |
| 0          | 02/04/2025 ISSUED FOR APPROVAL                                                                                                                                                                                                                                 |
|            |                                                                                                                                                                                                                                                                |
| ALL        | RIGHTS RESERVED. NO PART OF THIS DOCUMENT MAY BE REPRODUCED OI                                                                                                                                                                                                 |
| UTIL       | IZED IN ANY FORM WITHOUT PRIOR WRITTEN AUTHORIZATION OF "COBALT                                                                                                                                                                                                |
|            | FOR APPROVAL                                                                                                                                                                                                                                                   |
|            | APPROVED APPROVED REVIZED AND RESUBMIT                                                                                                                                                                                                                         |
|            |                                                                                                                                                                                                                                                                |
|            | SIGNATURE:                                                                                                                                                                                                                                                     |
|            |                                                                                                                                                                                                                                                                |
| NOTE       | E: SIGNATURES VALID FOR ONE YEAR ONLY AFTER DATE OF SIGNATURI                                                                                                                                                                                                  |
|            |                                                                                                                                                                                                                                                                |
|            |                                                                                                                                                                                                                                                                |
| <b>[</b> ] |                                                                                                                                                                                                                                                                |
|            |                                                                                                                                                                                                                                                                |
|            | COBAL<br>ENGINEERING AND INSPECTIONS, L<br>TBPE REG. # 17742   TBPLS REG. #10194581                                                                                                                                                                            |
|            | ENGINEERING AND INSPECTIONS, L                                                                                                                                                                                                                                 |
|            | ENGINEERING AND INSPECTIONS, L<br>TBPE REG. # 17742   TBPLS REG. #10194581<br>12005 DELANY ROAD • LA MARQUE, TEXAS • 409.354.5925<br>CLIENT:<br>DUCKY RECOVERY                                                                                                 |
|            | ENGINEERING AND INSPECTIONS, L<br>TBPE REG. # 17742   TBPLS REG. #10194581<br>12005 DELANY ROAD • LA MARQUE, TEXAS • 409.354.5925<br>CLIENT:<br>DUCKY RECOVERY<br>PROJECT LOCATION OR ADDRESS:<br>11 MONTGLEN CT.<br>HOUSTON, TX 77061                         |
|            | ENGINEERING AND INSPECTIONS, L<br>TBPE REG. # 17742   TBPLS REG. #10194581<br>12005 DELANY ROAD • LA MARQUE, TEXAS • 409.354.5925<br>CLIENT:<br>DUCKY RECOVERY<br>PROJECT LOCATION OR ADDRESS:<br>11 MONTGLEN CT.<br>HOUSTON, TX 77061<br>BONSAI               |
|            | ENGINEERING AND INSPECTIONS, L<br>TBPE REG. # 17742   TBPLS REG. #10194581<br>12005 DELANY ROAD • LA MARQUE, TEXAS • 409.354.5925<br>CLIENT:<br>DUCKY RECOVERY<br>PROJECT LOCATION OR ADDRESS:<br>11 MONTGLEN CT.<br>HOUSTON, TX 77061                         |
| DRAW       | ENGINEERING AND INSPECTIONS, L<br>TBPE REG. # 17742   TBPLS REG. #10194581<br>12005 DELANY ROAD • LA MARQUE, TEXAS • 409.354.5925<br>CLIENT:<br>DUCKY RECOVERY<br>PROJECT LOCATION OR ADDRESS:<br>11 MONTGLEN CT.<br>HOUSTON, TX 77061<br>BONSAI<br>FLOOR PLAN |

|              |                                                                                                              | NO                                                                                                                                                                                                                                                                                                                                                                                                 | TES                                                                                                                                                                                                                                                                                                                                                                   |
|--------------|--------------------------------------------------------------------------------------------------------------|----------------------------------------------------------------------------------------------------------------------------------------------------------------------------------------------------------------------------------------------------------------------------------------------------------------------------------------------------------------------------------------------------|-----------------------------------------------------------------------------------------------------------------------------------------------------------------------------------------------------------------------------------------------------------------------------------------------------------------------------------------------------------------------|
| 1.           |                                                                                                              |                                                                                                                                                                                                                                                                                                                                                                                                    | R LAYOUT AND LOCATION<br>D LANDINGS.                                                                                                                                                                                                                                                                                                                                  |
| 2.           | SEE SHEE<br>DETAILS                                                                                          | ET SD-4.00 FC                                                                                                                                                                                                                                                                                                                                                                                      | OR RAMP AND STAIR                                                                                                                                                                                                                                                                                                                                                     |
| 3.           | USING SI                                                                                                     | DING AND 16                                                                                                                                                                                                                                                                                                                                                                                        | BE A 12" MINIMUM WHEN<br>' MINIMUM WHEN USING<br>ARE OF ROUGH FRAMING)                                                                                                                                                                                                                                                                                                |
| 4.           | CLEAR OF<br>WITH A M<br>WIDTH OF                                                                             | PENING OF N                                                                                                                                                                                                                                                                                                                                                                                        | EGRESS SHALL HAVE A NE<br>OT LESS THAN 5.7 S.F.<br>GHT OF 24" AND A MINIMUM<br>E INTERNATIONAL                                                                                                                                                                                                                                                                        |
| 5.           | DOWNSP<br>STEEL, PF<br>WIDE AND                                                                              | OUT, MINIMU<br>REFINISHED.<br>0 4"X5" DOW                                                                                                                                                                                                                                                                                                                                                          | WIDE AND 4" DIAMETER<br>M 22-GAUGE GALVANIZED<br>OR STANDARD K-STYLE 6"<br>NSPOUT, MINIMUM<br>D STEEL, PREFINISHED.                                                                                                                                                                                                                                                   |
| 6.           | ALL DOW                                                                                                      | NSPOUTS TO                                                                                                                                                                                                                                                                                                                                                                                         | HAVE SPLASH BLOCK.                                                                                                                                                                                                                                                                                                                                                    |
| 7.           | REQUIRE                                                                                                      |                                                                                                                                                                                                                                                                                                                                                                                                    | 0) FLOOD VENTS ARE<br>CLOSED SPACE IS BELOW<br>D ZONE.                                                                                                                                                                                                                                                                                                                |
| 8.           | LOUVERS                                                                                                      | ARE REQUI                                                                                                                                                                                                                                                                                                                                                                                          | AKAWAY WALLS OR<br>RED WHEN ENCLOSED<br>E. IN A "V" FLOOD ZONE.                                                                                                                                                                                                                                                                                                       |
| 9.           | BE FLOOD<br>NOT LIMIT<br>SEE FEM/                                                                            | D RESISTANT<br>TED TO TREA<br>A TECHNICAL                                                                                                                                                                                                                                                                                                                                                          | W BFE AND/OR DFE SHALL<br>MATERIAL INCLUDING, BU<br>TED FRAMING MATERIAL.<br>BULLETIN 2, FLOOD<br>MATERIALS REQUIREMENTS                                                                                                                                                                                                                                              |
| 10.          |                                                                                                              | ERTER STRIP                                                                                                                                                                                                                                                                                                                                                                                        | IS REQUIRED OVER A/C                                                                                                                                                                                                                                                                                                                                                  |
| 11.          |                                                                                                              | CESS TO HA'<br>INIMUM WID <sup>-</sup>                                                                                                                                                                                                                                                                                                                                                             | VE A PULL DOWN STAIRWA<br>TH OF 22".                                                                                                                                                                                                                                                                                                                                  |
| 12.          | PLACEME<br>CONNECT                                                                                           | NT OF EXTE                                                                                                                                                                                                                                                                                                                                                                                         | CISE JUDGEMENT IN<br>RNAL LIGHTING FOR RAMP<br>GLE SWITCH LOCATED AT<br>R THE BACK DOOR.                                                                                                                                                                                                                                                                              |
| 13.          | WATER H                                                                                                      | EATER TO BI                                                                                                                                                                                                                                                                                                                                                                                        | E LOCATED IN ATTIC.                                                                                                                                                                                                                                                                                                                                                   |
| 14.          | MINIMUM                                                                                                      | 30" X 22" RE <sup>-</sup>                                                                                                                                                                                                                                                                                                                                                                          | TURN AIR GRILLE.                                                                                                                                                                                                                                                                                                                                                      |
|              |                                                                                                              |                                                                                                                                                                                                                                                                                                                                                                                                    |                                                                                                                                                                                                                                                                                                                                                                       |
|              |                                                                                                              |                                                                                                                                                                                                                                                                                                                                                                                                    |                                                                                                                                                                                                                                                                                                                                                                       |
|              |                                                                                                              |                                                                                                                                                                                                                                                                                                                                                                                                    |                                                                                                                                                                                                                                                                                                                                                                       |
| #            | Revisions:                                                                                                   |                                                                                                                                                                                                                                                                                                                                                                                                    |                                                                                                                                                                                                                                                                                                                                                                       |
|              |                                                                                                              |                                                                                                                                                                                                                                                                                                                                                                                                    | SCRIPTION OF CHANGE                                                                                                                                                                                                                                                                                                                                                   |
| #            | DATE                                                                                                         |                                                                                                                                                                                                                                                                                                                                                                                                    |                                                                                                                                                                                                                                                                                                                                                                       |
| #<br>0       | DATE<br>02/04/2025                                                                                           | ED. NO PART OF TH                                                                                                                                                                                                                                                                                                                                                                                  |                                                                                                                                                                                                                                                                                                                                                                       |
| #<br>0       | DATE<br>02/04/2025                                                                                           | ED. NO PART OF TH                                                                                                                                                                                                                                                                                                                                                                                  | IS DOCUMENT MAY BE REPRODUCED OR                                                                                                                                                                                                                                                                                                                                      |
| #<br>0       | DATE<br>02/04/2025                                                                                           | ED. NO PART OF TH<br>M WITHOUT PRIOR                                                                                                                                                                                                                                                                                                                                                               | IS DOCUMENT MAY BE REPRODUCED OR                                                                                                                                                                                                                                                                                                                                      |
| #<br>0       | DATE<br>02/04/2025                                                                                           | ED. NO PART OF TH<br>M WITHOUT PRIOR<br>FOR AP                                                                                                                                                                                                                                                                                                                                                     | IS DOCUMENT MAY BE REPRODUCED OR<br>WRITTEN AUTHORIZATION OF "COBALT".                                                                                                                                                                                                                                                                                                |
| #<br>0       | DATE<br>02/04/2025                                                                                           | ED. NO PART OF TH<br>M WITHOUT PRIOR<br>FOR AP                                                                                                                                                                                                                                                                                                                                                     | IS DOCUMENT MAY BE REPRODUCED OR<br>WRITTEN AUTHORIZATION OF "COBALT".                                                                                                                                                                                                                                                                                                |
| #<br>0       | DATE 02/04/2025 RIGHTS RESERVI IZED IN ANY FOR APPROVEE SIGNATUR                                             | ED. NO PART OF TH<br>M WITHOUT PRIOR<br>FOR AP                                                                                                                                                                                                                                                                                                                                                     | IS DOCUMENT MAY BE REPRODUCED OR<br>WRITTEN AUTHORIZATION OF "COBALT".                                                                                                                                                                                                                                                                                                |
| #<br>0       | DATE 02/04/2025 RIGHTS RESERVI IZED IN ANY FOR APPROVEE SIGNATUR                                             | ED. NO PART OF TH<br>M WITHOUT PRIOR<br>FOR AP<br>D APPRO<br>AS NOT<br>E:                                                                                                                                                                                                                                                                                                                          | IS DOCUMENT MAY BE REPRODUCED OR<br>WRITTEN AUTHORIZATION OF "COBALT".                                                                                                                                                                                                                                                                                                |
|              | DATE 02/04/2025                                                                                              | ED. NO PART OF TH<br>M WITHOUT PRIOR<br>FOR AP<br>D APPRO<br>AS NOT<br>E:                                                                                                                                                                                                                                                                                                                          | IS DOCUMENT MAY BE REPRODUCED OR<br>WRITTEN AUTHORIZATION OF "COBALT".                                                                                                                                                                                                                                                                                                |
| # 0 ALL UTIL | DATE 02/04/2025                                                                                              | ED. NO PART OF TH<br>M WITHOUT PRIOR<br>FOR APPRO<br>AS NOT<br>E:<br>E:<br>VALID FOR ONE YI                                                                                                                                                                                                                                                                                                        | SSUED FOR APPROVAL                                                                                                                                                                                                                                                                                                                                                    |
| # 0 ALL UTIL | DATE 02/04/2025                                                                                              | ED. NO PART OF TH<br>M WITHOUT PRIOR<br>FOR APPRO<br>APPRO<br>AS NOT<br>E:<br>E:<br>VALID FOR ONE YI                                                                                                                                                                                                                                                                                               | SSUED FOR APPROVAL                                                                                                                                                                                                                                                                                                                                                    |
|              | DATE 02/04/2025 02/04/2025 02/04/2025 0 RIGHTS RESERVI IZED IN ANY FOR SIGNATUR DAT E: SIGNATURES            | ED. NO PART OF TH<br>M WITHOUT PRIOR<br>FOR APPRO<br>AS NOT<br>E:<br>E:<br>VALID FOR ONE YI<br>VALID FOR ONE YI<br>VALID FOR ONE YI<br>E:<br>E:<br>E:<br>E:<br>E:<br>E:<br>E:<br>E:<br>E:<br>E:<br>E:<br>E:<br>E:                                                                                                                                                                                  | SUED FOR APPROVAL                                                                                                                                                                                                                                                                                                                                                     |
|              | DATE<br>02/04/2025<br>RIGHTS RESERVI<br>IZED IN ANY FOR<br>SIGNATURE<br>E: SIGNATURES<br>12005 DELAN         | ED. NO PART OF TH<br>M WITHOUT PRIOR<br>FOR APPRO<br>AS NOT<br>E:<br>VALID FOR ONE YI<br>VALID FOR ONE YI<br>VALID FOR ONE YI<br>E:<br>VALID FOR ONE YI<br>VALID FOR ONE YI<br>ULL THE<br>THE<br>THE<br>THE<br>THE<br>THE<br>THE<br>THE<br>THE<br>THE                                          | SUED FOR APPROVAL                                                                                                                                                                                                                                                                                                                                                     |
|              | DATE<br>02/04/2025<br>RIGHTS RESERVI<br>IZED IN ANY FOR<br>SIGNATURE<br>E: SIGNATURES<br>12005 DELAN         | ED. NO PART OF TH<br>M WITHOUT PRIOR<br>FOR APPRO<br>APPRO<br>AS NOT<br>E:<br>VALID FOR ONE YI<br>VALID FOR ONE YI                                                                         | SUED FOR APPROVAL                                                                                                                                                                                                                                                                                                                                                     |
|              | DATE<br>02/04/2025<br>RIGHTS RESERVIZED IN ANY FOR<br>SIGNATUR<br>DAT<br>E: SIGNATURES<br>12005 DELAN<br>PRO | ED. NO PART OF TH<br>M WITHOUT PRIOR<br>FOR APPRO<br>APPRO<br>AS NOT<br>E:<br>VALID FOR ONE YI<br>VALID FOR ONE YI<br>E:<br>VALID FOR ONE YI<br>VALID FOR ONE YI<br>VALID FOR ONE YI<br>ENGINEE<br>TBP<br>Y ROAD • LA MA<br>CLII<br>DUCKY R<br>JECT LOCAT<br>11 MONT<br>HOUSTON<br>BON<br>ROOF | SSUED FOR APPROVAL  SSUED FOR APPROVAL  SDOCUMENT MAY BE REPRODUCED OR WRITTEN AUTHORIZATION OF "COBALT".  PROVAL  VED REVIZED AND FED REVIZED AND FED RESUBMIT  EAR ONLY AFTER DATE OF SIGNATURES  SDBALT  RING AND INSPECTIONS, LLO E REG. # 17742   TBPLS REG. #10194581  ARQUE, TEXAS • 409.354.5925 ENT: ECOVERY ON OR ADDRESS: GLEN CT. I, TX 77061  NSAI FPLAN |
|              | DATE<br>02/04/2025<br>RIGHTS RESERVIZED IN ANY FOR<br>SIGNATUR<br>DAT<br>E: SIGNATURES<br>12005 DELAN<br>PRO | ED. NO PART OF TH<br>M WITHOUT PRIOR<br>FOR APPRO<br>APPRO<br>AS NOT<br>E:<br>VALID FOR ONE YI<br>VALID FOR ONE YI<br>E:<br>VALID FOR ONE YI<br>VALID FOR ONE YI<br>VALID FOR ONE YI<br>ENGINEE<br>TBP<br>Y ROAD • LA MA<br>CLII<br>DUCKY R<br>JECT LOCAT<br>11 MONT<br>HOUSTON<br>BON<br>ROOF | SSUED FOR APPROVAL                                                                                                                                                                                                                                                                                                                                                    |