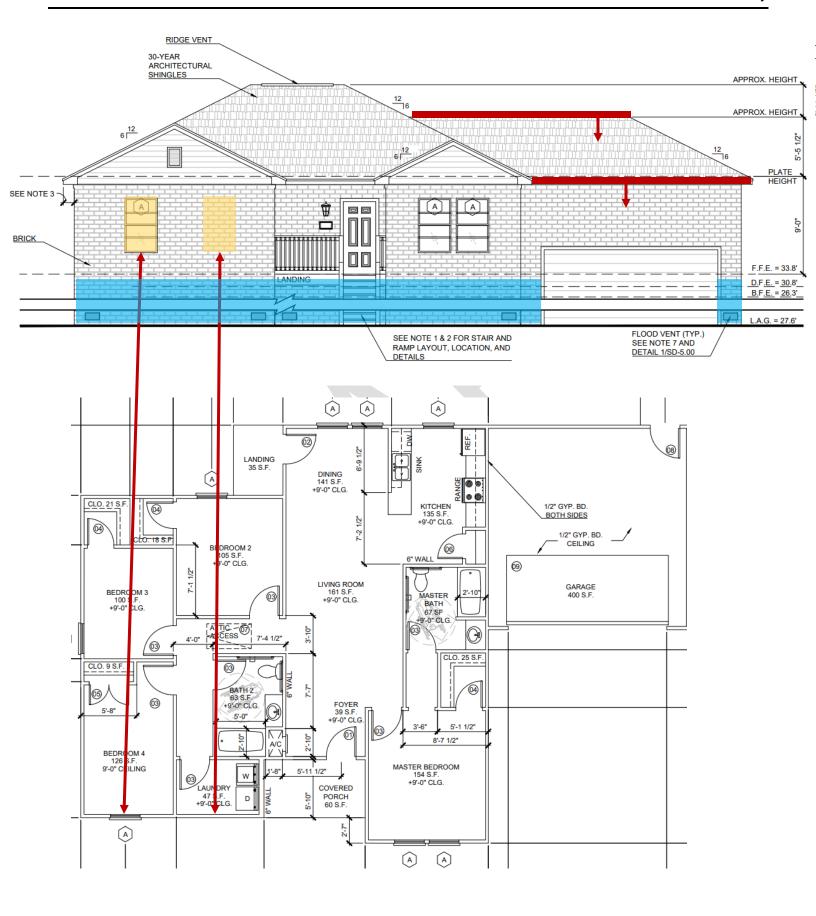

Proposal: New Construction: Single-Family Residential with Attached Garage

- Total conditioned space, 2,161 sq. ft
  - 4 bedrooms and 2 bathrooms
  - FFE 33.8'
    - 3' above DFE as site address located in 500-year floodplain
    - Sims Bayou located to the north of site address
- Attached garage, 400 sq. ft.
- Clad in a mix of brick and fiber cement siding
- Windows to be SH, aluminum, mill-finished windows with a 2-over-2 horizontal lite pattern with a thermal break, double-pane glass (argon filled), inset and recessed
  - 3'x5' window openings
- 6:12 roof pitch with composition shingles

Public Comment: No public comment received.

Civic Association: No comment received.

Recommendation: Approval with conditions: Add second window on front elevation in laundry room of same dimension as window on bedroom #2 and symmetrically placed. Lower garage roof ridge height and garage plate height to be of typical heights of contributing structures in the context area. Differentiate cladding below FFE with either different masonry or different brick bond pattern.

- D NA S - satisfies S D - does not satisfy NA - not applicable  $\square$  $\square$   $\square$ (1) The distance from the property line of the front and side walls, porches, and exterior features of any proposed new construction must be compatible with the distance from the property line of similar elements of existing contributing structures in the context area;  $\square$  $\square$ (2) The exterior features of the new construction must be compatible with the exterior features of existing contributing structures in the context area;  $\boxtimes$ (3) The scale and proportions of the new construction, including the relationship of the width and roofline, overall height, eave height, foundation height, porch height, roof shape, and roof pitch, and other dimensions to each other, must be compatible with the typical scale and proportions of existing contributing structures in the context area unless special circumstances, such as an atvpical use. location, or lot size, warrant an atypical scale and proportions; Special circumstance that lot exists in the 500-year flood plain and therefore the heights of main structure will be higher than existing contributing structures in the context area in order to meet FEMA and COH Building Code.
- (4) The height of the new construction must not be taller than the typical height of existing contributing structures in the context area unless special circumstances, such as an atypical use, location, or lot size, warrant an atypical height, except that; Special circumstance that lot exists in the 500-year flood plain and therefore the heights of the main structure will be higher than existing contributing structures in the context area in order to meet FEMA and COH Building Code.

#### **Aluminum Mill-Finished Windows**

Houston Archaeological & Historical Commission

February 27, 2025 HPO File No. 2025\_0027

## WINDOW SCHEDULE

REMARKS

SINGLE HUNG

MARKQTYDESCRIPTIONSA83'-0" X 5'-0"ALUMINUM MILL-FINISHED WINDOWS INSET &<br/>RECESSED WITH A MINIMUM OF 40 STCRATING

|             | SQUARE FOOTAGE CALC | ULATIONS |
|-------------|---------------------|----------|
| LOCATION    | SQUARE FOOTAGE      | REMARKS  |
| FLOOR PLAN  | 2,161 S.F.          |          |
| FRONT PORCH | 78 S.F.             |          |
| LANDING     | 43 S.F.             |          |

 $\mathbf{X}$ 

|            | NOTES                                                                                                                                                                                                                                                          |
|------------|----------------------------------------------------------------------------------------------------------------------------------------------------------------------------------------------------------------------------------------------------------------|
| 1.         | SEE SHEET C-1.00 FOR LAYOUT AND LOCATION<br>OF RAMP, STAIRS, AND LANDINGS.                                                                                                                                                                                     |
| 2.         | SEE SHEET SD-4.00 FOR RAMP AND STAIR<br>DETAILS                                                                                                                                                                                                                |
| 3.         | ROOF OVERHANG TO BE A 12" MINIMUM WHEN<br>USING SIDING AND 16" MINIMUM WHEN USING<br>BRICK. (DIMENSIONS ARE OF ROUGH FRAMING                                                                                                                                   |
| 4.         | WINDOWS USED FOR EGRESS SHALL HAVE A N<br>CLEAR OPENING OF NOT LESS THAN 5.7 S.F.<br>WITH A MINIMUM HEIGHT OF 24" AND A MINIMUM<br>WIDTH OF 20" PER THE INTERNATIONAL<br>RESIDENTIAL CODE.                                                                     |
| 5.         | PLAIN HALF-ROUND 6" WIDE AND 4" DIAMETER<br>DOWNSPOUT, MINIMUM 22-GAUGE GALVANIZED<br>STEEL, PREFINISHED. OR STANDARD K-STYLE<br>WIDE AND 4"X5" DOWNSPOUT, MINIMUM<br>22-GAUGE GALVANIZED STEEL, PREFINISHED.                                                  |
| 6.         | ALL DOWNSPOUTS TO HAVE SPLASH BLOCK.                                                                                                                                                                                                                           |
| 7.         | SMART VENT (1540-510) FLOOD VENTS ARE<br>REQUIRED WHEN ENCLOSED SPACE IS BELOW<br>B.F.E. IN AN "A" FLOOD ZONE.                                                                                                                                                 |
| 8.         | FEMA APPROVED BREAKAWAY WALLS OR<br>LOUVERS ARE REQUIRED WHEN ENCLOSED<br>SPACE IS BELOW B.F.E. IN A "V" FLOOD ZONE.                                                                                                                                           |
| 9.         | ALL MATERIALS BELOW BFE AND/OR DFE SHALL<br>BE FLOOD RESISTANT MATERIAL INCLUDING, BUNOT LIMITED TO TREATED FRAMING MATERIAL.<br>SEE FEMA TECHNICAL BULLETIN 2, FLOOD<br>DAMAGE RESISTANT MATERIALS REQUIREMENT<br>(2008).                                     |
| 10.        | RAIN DIVERTER STRIP IS REQUIRED OVER A/C UNIT AND ENTRANCES.                                                                                                                                                                                                   |
| 11.        | ATTIC ACCESS TO HAVE A PULL DOWN STAIRW.<br>WITH A MINIMUM WIDTH OF 22".                                                                                                                                                                                       |
| 12.        | BUILDER SHALL EXERCISE JUDGEMENT IN<br>PLACEMENT OF EXTERNAL LIGHTING FOR RAMI<br>CONNECTED TO A SINGLE SWITCH LOCATED AT<br>EITHER THE FRONT OR THE BACK DOOR.                                                                                                |
|            |                                                                                                                                                                                                                                                                |
| #          | DATE     DESCRIPTION OF CHANGE                                                                                                                                                                                                                                 |
| 0          | 02/04/2025 ISSUED FOR APPROVAL                                                                                                                                                                                                                                 |
|            |                                                                                                                                                                                                                                                                |
| ALL        | RIGHTS RESERVED. NO PART OF THIS DOCUMENT MAY BE REPRODUCED OI                                                                                                                                                                                                 |
| UTIL       | IZED IN ANY FORM WITHOUT PRIOR WRITTEN AUTHORIZATION OF "COBALT                                                                                                                                                                                                |
|            | FOR APPROVAL                                                                                                                                                                                                                                                   |
|            | APPROVED APPROVED REVIZED AND RESUBMIT                                                                                                                                                                                                                         |
|            |                                                                                                                                                                                                                                                                |
|            | SIGNATURE:                                                                                                                                                                                                                                                     |
|            |                                                                                                                                                                                                                                                                |
| NOTE       | E: SIGNATURES VALID FOR ONE YEAR ONLY AFTER DATE OF SIGNATURI                                                                                                                                                                                                  |
|            |                                                                                                                                                                                                                                                                |
|            |                                                                                                                                                                                                                                                                |
| <b>[</b> ] |                                                                                                                                                                                                                                                                |
|            |                                                                                                                                                                                                                                                                |
|            | COBAL<br>ENGINEERING AND INSPECTIONS, L<br>TBPE REG. # 17742   TBPLS REG. #10194581                                                                                                                                                                            |
|            | ENGINEERING AND INSPECTIONS, L                                                                                                                                                                                                                                 |
|            | ENGINEERING AND INSPECTIONS, L<br>TBPE REG. # 17742   TBPLS REG. #10194581<br>12005 DELANY ROAD • LA MARQUE, TEXAS • 409.354.5925<br>CLIENT:<br>DUCKY RECOVERY                                                                                                 |
|            | ENGINEERING AND INSPECTIONS, L<br>TBPE REG. # 17742   TBPLS REG. #10194581<br>12005 DELANY ROAD • LA MARQUE, TEXAS • 409.354.5925<br>CLIENT:<br>DUCKY RECOVERY<br>PROJECT LOCATION OR ADDRESS:<br>11 MONTGLEN CT.<br>HOUSTON, TX 77061                         |
|            | ENGINEERING AND INSPECTIONS, L<br>TBPE REG. # 17742   TBPLS REG. #10194581<br>12005 DELANY ROAD • LA MARQUE, TEXAS • 409.354.5925<br>CLIENT:<br>DUCKY RECOVERY<br>PROJECT LOCATION OR ADDRESS:<br>11 MONTGLEN CT.<br>HOUSTON, TX 77061<br>BONSAI               |
|            | ENGINEERING AND INSPECTIONS, L<br>TBPE REG. # 17742   TBPLS REG. #10194581<br>12005 DELANY ROAD • LA MARQUE, TEXAS • 409.354.5925<br>CLIENT:<br>DUCKY RECOVERY<br>PROJECT LOCATION OR ADDRESS:<br>11 MONTGLEN CT.<br>HOUSTON, TX 77061                         |
| DRAW       | ENGINEERING AND INSPECTIONS, L<br>TBPE REG. # 17742   TBPLS REG. #10194581<br>12005 DELANY ROAD • LA MARQUE, TEXAS • 409.354.5925<br>CLIENT:<br>DUCKY RECOVERY<br>PROJECT LOCATION OR ADDRESS:<br>11 MONTGLEN CT.<br>HOUSTON, TX 77061<br>BONSAI<br>FLOOR PLAN |