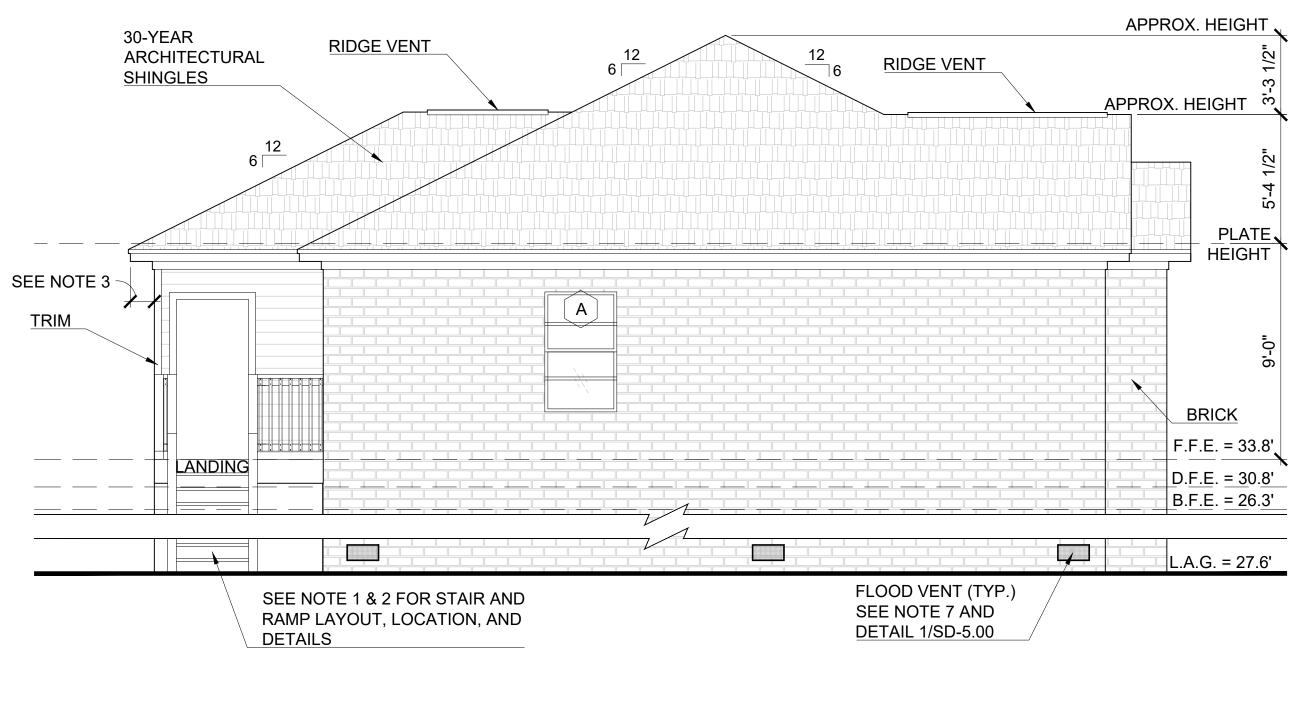

Proposal: New Construction: Single-Family Residential with Attached Garage

- Total conditioned space, 2,161 sq. ft
  - 4 bedrooms and 2 bathrooms
  - FFE 33.8'
    - 3' above DFE as site address located in 500-year floodplain
    - Sims Bayou located to the north of site address
- Attached garage, 400 sq. ft.
- Clad in a mix of brick and fiber cement siding
- Windows to be SH, aluminum, mill-finished windows with a 2-over-2 horizontal lite pattern with a thermal break, double-pane glass (argon filled), inset and recessed
  - 3'x5' window openings
- 6:12 roof pitch with composition shingles

 $\mathbf{X}$ 

|            | NOTES                                                                                                                                                                                                                                                          |
|------------|----------------------------------------------------------------------------------------------------------------------------------------------------------------------------------------------------------------------------------------------------------------|
| 1.         | SEE SHEET C-1.00 FOR LAYOUT AND LOCATION<br>OF RAMP, STAIRS, AND LANDINGS.                                                                                                                                                                                     |
| 2.         | SEE SHEET SD-4.00 FOR RAMP AND STAIR<br>DETAILS                                                                                                                                                                                                                |
| 3.         | ROOF OVERHANG TO BE A 12" MINIMUM WHEN<br>USING SIDING AND 16" MINIMUM WHEN USING<br>BRICK. (DIMENSIONS ARE OF ROUGH FRAMING                                                                                                                                   |
| 4.         | WINDOWS USED FOR EGRESS SHALL HAVE A N<br>CLEAR OPENING OF NOT LESS THAN 5.7 S.F.<br>WITH A MINIMUM HEIGHT OF 24" AND A MINIMUM<br>WIDTH OF 20" PER THE INTERNATIONAL<br>RESIDENTIAL CODE.                                                                     |
| 5.         | PLAIN HALF-ROUND 6" WIDE AND 4" DIAMETER<br>DOWNSPOUT, MINIMUM 22-GAUGE GALVANIZED<br>STEEL, PREFINISHED. OR STANDARD K-STYLE<br>WIDE AND 4"X5" DOWNSPOUT, MINIMUM<br>22-GAUGE GALVANIZED STEEL, PREFINISHED.                                                  |
| 6.         | ALL DOWNSPOUTS TO HAVE SPLASH BLOCK.                                                                                                                                                                                                                           |
| 7.         | SMART VENT (1540-510) FLOOD VENTS ARE<br>REQUIRED WHEN ENCLOSED SPACE IS BELOW<br>B.F.E. IN AN "A" FLOOD ZONE.                                                                                                                                                 |
| 8.         | FEMA APPROVED BREAKAWAY WALLS OR<br>LOUVERS ARE REQUIRED WHEN ENCLOSED<br>SPACE IS BELOW B.F.E. IN A "V" FLOOD ZONE.                                                                                                                                           |
| 9.         | ALL MATERIALS BELOW BFE AND/OR DFE SHALL<br>BE FLOOD RESISTANT MATERIAL INCLUDING, BUNOT LIMITED TO TREATED FRAMING MATERIAL.<br>SEE FEMA TECHNICAL BULLETIN 2, FLOOD<br>DAMAGE RESISTANT MATERIALS REQUIREMENT<br>(2008).                                     |
| 10.        | RAIN DIVERTER STRIP IS REQUIRED OVER A/C UNIT AND ENTRANCES.                                                                                                                                                                                                   |
| 11.        | ATTIC ACCESS TO HAVE A PULL DOWN STAIRW.<br>WITH A MINIMUM WIDTH OF 22".                                                                                                                                                                                       |
| 12.        | BUILDER SHALL EXERCISE JUDGEMENT IN<br>PLACEMENT OF EXTERNAL LIGHTING FOR RAMI<br>CONNECTED TO A SINGLE SWITCH LOCATED AT<br>EITHER THE FRONT OR THE BACK DOOR.                                                                                                |
|            |                                                                                                                                                                                                                                                                |
| #          | DATE     DESCRIPTION OF CHANGE                                                                                                                                                                                                                                 |
| 0          | 02/04/2025 ISSUED FOR APPROVAL                                                                                                                                                                                                                                 |
|            |                                                                                                                                                                                                                                                                |
| ALL        | RIGHTS RESERVED. NO PART OF THIS DOCUMENT MAY BE REPRODUCED OI                                                                                                                                                                                                 |
| UTIL       | IZED IN ANY FORM WITHOUT PRIOR WRITTEN AUTHORIZATION OF "COBALT                                                                                                                                                                                                |
|            | FOR APPROVAL                                                                                                                                                                                                                                                   |
|            | APPROVED APPROVED REVIZED AND RESUBMIT                                                                                                                                                                                                                         |
|            |                                                                                                                                                                                                                                                                |
|            | SIGNATURE:                                                                                                                                                                                                                                                     |
|            |                                                                                                                                                                                                                                                                |
| NOTE       | E: SIGNATURES VALID FOR ONE YEAR ONLY AFTER DATE OF SIGNATURI                                                                                                                                                                                                  |
|            |                                                                                                                                                                                                                                                                |
|            |                                                                                                                                                                                                                                                                |
| <b>[</b> ] |                                                                                                                                                                                                                                                                |
|            |                                                                                                                                                                                                                                                                |
|            | COBAL<br>ENGINEERING AND INSPECTIONS, L<br>TBPE REG. # 17742   TBPLS REG. #10194581                                                                                                                                                                            |
|            | ENGINEERING AND INSPECTIONS, L                                                                                                                                                                                                                                 |
|            | ENGINEERING AND INSPECTIONS, L<br>TBPE REG. # 17742   TBPLS REG. #10194581<br>12005 DELANY ROAD • LA MARQUE, TEXAS • 409.354.5925<br>CLIENT:<br>DUCKY RECOVERY                                                                                                 |
|            | ENGINEERING AND INSPECTIONS, L<br>TBPE REG. # 17742   TBPLS REG. #10194581<br>12005 DELANY ROAD • LA MARQUE, TEXAS • 409.354.5925<br>CLIENT:<br>DUCKY RECOVERY<br>PROJECT LOCATION OR ADDRESS:<br>11 MONTGLEN CT.<br>HOUSTON, TX 77061                         |
|            | ENGINEERING AND INSPECTIONS, L<br>TBPE REG. # 17742   TBPLS REG. #10194581<br>12005 DELANY ROAD • LA MARQUE, TEXAS • 409.354.5925<br>CLIENT:<br>DUCKY RECOVERY<br>PROJECT LOCATION OR ADDRESS:<br>11 MONTGLEN CT.<br>HOUSTON, TX 77061<br>BONSAI               |
|            | ENGINEERING AND INSPECTIONS, L<br>TBPE REG. # 17742   TBPLS REG. #10194581<br>12005 DELANY ROAD • LA MARQUE, TEXAS • 409.354.5925<br>CLIENT:<br>DUCKY RECOVERY<br>PROJECT LOCATION OR ADDRESS:<br>11 MONTGLEN CT.<br>HOUSTON, TX 77061                         |
| DRAW       | ENGINEERING AND INSPECTIONS, L<br>TBPE REG. # 17742   TBPLS REG. #10194581<br>12005 DELANY ROAD • LA MARQUE, TEXAS • 409.354.5925<br>CLIENT:<br>DUCKY RECOVERY<br>PROJECT LOCATION OR ADDRESS:<br>11 MONTGLEN CT.<br>HOUSTON, TX 77061<br>BONSAI<br>FLOOR PLAN |