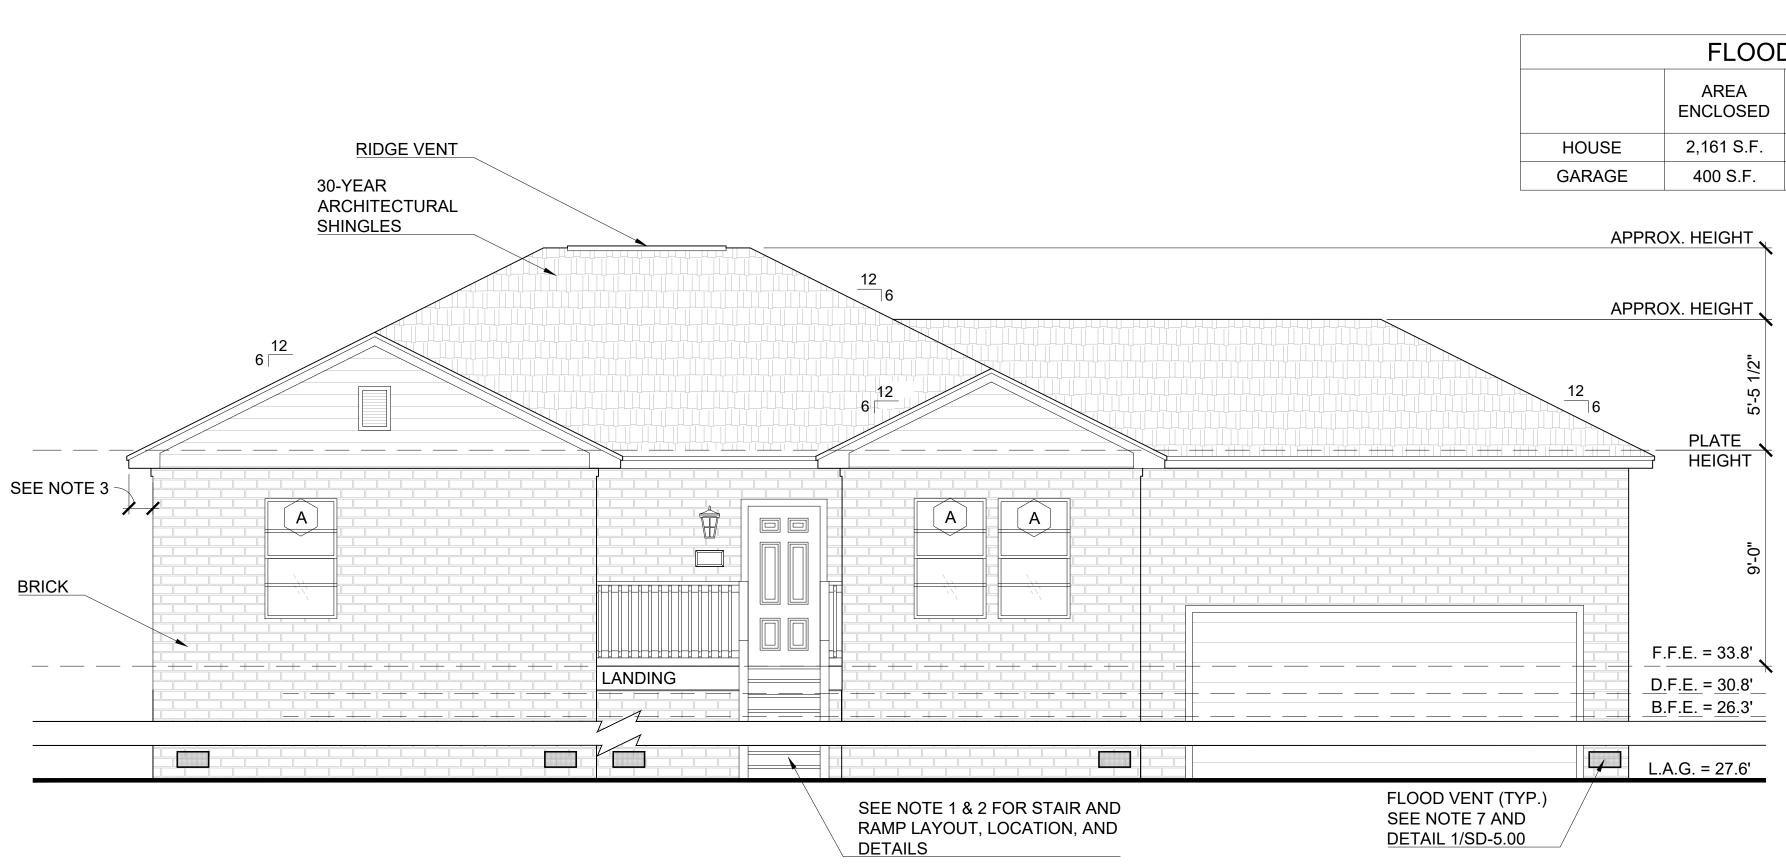

Proposal: New Construction: Single-Family Residential with Attached Garage

- Total conditioned space, 2,161 sq. ft
  - 4 bedrooms and 2 bathrooms
  - FFE 33.8'
    - 3' above DFE as site address located in 500-year floodplain
    - Sims Bayou located to the north of site address
- Attached garage, 400 sq. ft.
- Clad in a mix of brick and fiber cement siding
- Windows to be SH, aluminum, mill-finished windows with a 2-over-2 horizontal lite pattern with a thermal break, double-pane glass (argon filled), inset and recessed
  - 3'x5' window openings
- 6:12 roof pitch with composition shingles

| / |  |
|---|--|
|   |  |
|   |  |
|   |  |
|   |  |
|   |  |
|   |  |
|   |  |
|   |  |
|   |  |
|   |  |
|   |  |
|   |  |

FRONT ELEVATION (CUSTOM)

OPTION 3

01