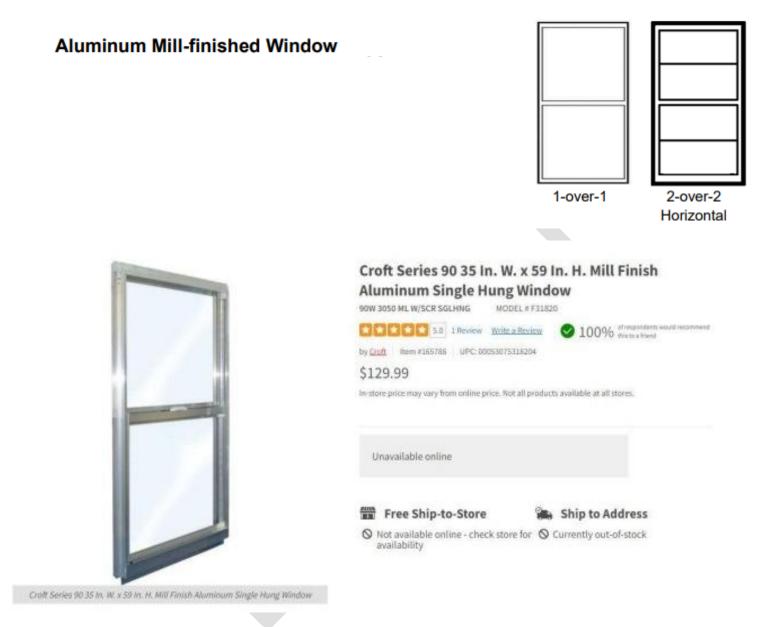

Proposal: New Construction: Single-Family Residential with Attached Garage

- Total conditioned space, 2,161 sq. ft
  - 4 bedrooms and 2 bathrooms
  - FFE 33.8'
    - 3' above DFE as site address located in 500-year floodplain
    - Sims Bayou located to the north of site address
- Attached garage, 400 sq. ft.
- Clad in a mix of brick and fiber cement siding
- Windows to be SH, aluminum, mill-finished windows with a 2-over-2 horizontal lite pattern with a thermal break, double-pane glass (argon filled), inset and recessed
  - 3'x5' window openings
- 6:12 roof pitch with composition shingles

#### **Aluminum Mill-Finished Windows**

Houston Archaeological & Historical Commission

February 27, 2025 HPO File No. 2025\_0027

## WINDOW SCHEDULE

REMARKS

SINGLE HUNG

MARKQTYDESCRIPTIONSA83'-0" X 5'-0"ALUMINUM MILL-FINISHED WINDOWS INSET &<br/>RECESSED WITH A MINIMUM OF 40 STCRATING

|             | SQUARE FOOTAGE CALC | ULATIONS |
|-------------|---------------------|----------|
| LOCATION    | SQUARE FOOTAGE      | REMARKS  |
| FLOOR PLAN  | 2,161 S.F.          |          |
| FRONT PORCH | 78 S.F.             |          |
| LANDING     | 43 S.F.             |          |