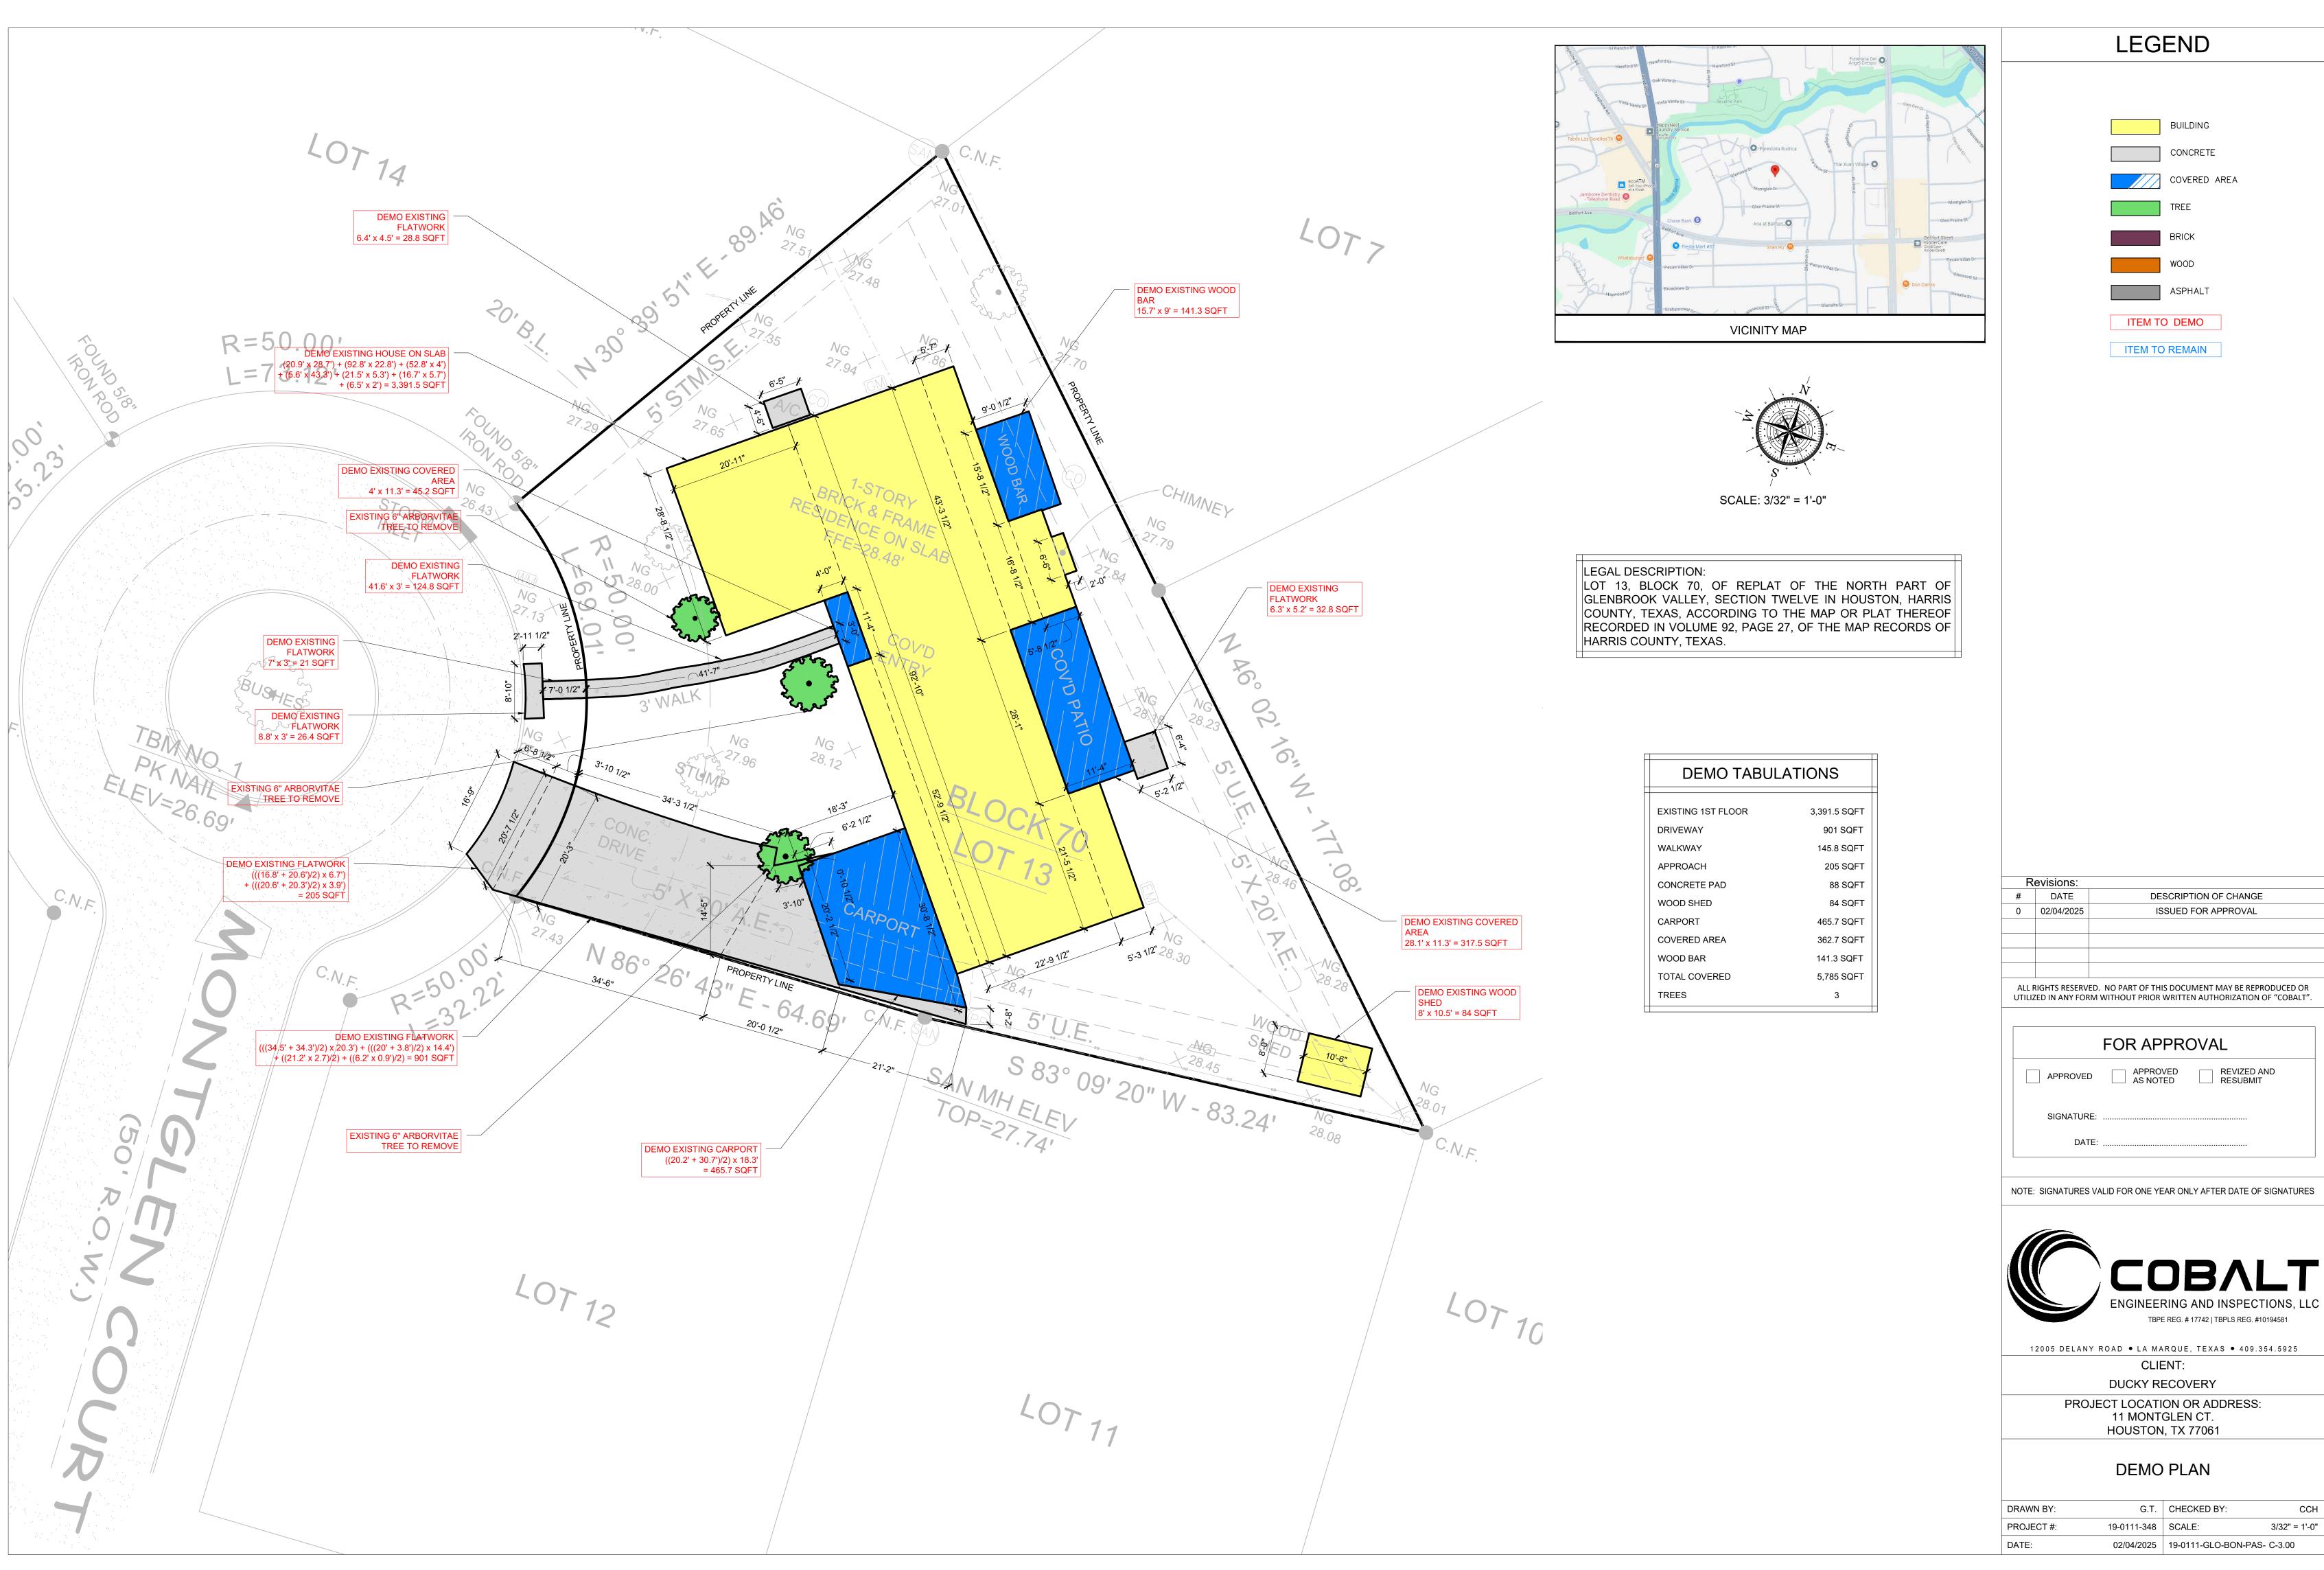

#### **CERTIFICATE OF APPROPRIATENESS**

Applicant: Jessie Enander, agent for, Bennie Davis, owner

- **Property:** 11 Montglen Ct, Lot 13, Block 70, Glenbrook Valley Sec 12 R/P Neighborhood Subdivision. The property includes a historic 3,572 square foot, one-story brick veneer single-family residence and an attached garage converted into conditioned space situated on a 11,689 square foot asymmetrical interior lot.
- Significance: Contributing Modern Ranch style residence, constructed circa 1963, located in the Glenbrook Valley Historic District. No previous COAs. Plumbing permit in Aug. 2012 for updating water heater system. Front elevation windows replaced with vinyl between 2015 & 2018.

 $\mathbf{X}$ 

|            | NOTES                                                                                                                                                                                                                                                          |
|------------|----------------------------------------------------------------------------------------------------------------------------------------------------------------------------------------------------------------------------------------------------------------|
| 1.         | SEE SHEET C-1.00 FOR LAYOUT AND LOCATION<br>OF RAMP, STAIRS, AND LANDINGS.                                                                                                                                                                                     |
| 2.         | SEE SHEET SD-4.00 FOR RAMP AND STAIR<br>DETAILS                                                                                                                                                                                                                |
| 3.         | ROOF OVERHANG TO BE A 12" MINIMUM WHEN<br>USING SIDING AND 16" MINIMUM WHEN USING<br>BRICK. (DIMENSIONS ARE OF ROUGH FRAMING                                                                                                                                   |
| 4.         | WINDOWS USED FOR EGRESS SHALL HAVE A N<br>CLEAR OPENING OF NOT LESS THAN 5.7 S.F.<br>WITH A MINIMUM HEIGHT OF 24" AND A MINIMUM<br>WIDTH OF 20" PER THE INTERNATIONAL<br>RESIDENTIAL CODE.                                                                     |
| 5.         | PLAIN HALF-ROUND 6" WIDE AND 4" DIAMETER<br>DOWNSPOUT, MINIMUM 22-GAUGE GALVANIZED<br>STEEL, PREFINISHED. OR STANDARD K-STYLE<br>WIDE AND 4"X5" DOWNSPOUT, MINIMUM<br>22-GAUGE GALVANIZED STEEL, PREFINISHED.                                                  |
| 6.         | ALL DOWNSPOUTS TO HAVE SPLASH BLOCK.                                                                                                                                                                                                                           |
| 7.         | SMART VENT (1540-510) FLOOD VENTS ARE<br>REQUIRED WHEN ENCLOSED SPACE IS BELOW<br>B.F.E. IN AN "A" FLOOD ZONE.                                                                                                                                                 |
| 8.         | FEMA APPROVED BREAKAWAY WALLS OR<br>LOUVERS ARE REQUIRED WHEN ENCLOSED<br>SPACE IS BELOW B.F.E. IN A "V" FLOOD ZONE.                                                                                                                                           |
| 9.         | ALL MATERIALS BELOW BFE AND/OR DFE SHALL<br>BE FLOOD RESISTANT MATERIAL INCLUDING, BUNOT LIMITED TO TREATED FRAMING MATERIAL.<br>SEE FEMA TECHNICAL BULLETIN 2, FLOOD<br>DAMAGE RESISTANT MATERIALS REQUIREMENT<br>(2008).                                     |
| 10.        | RAIN DIVERTER STRIP IS REQUIRED OVER A/C UNIT AND ENTRANCES.                                                                                                                                                                                                   |
| 11.        | ATTIC ACCESS TO HAVE A PULL DOWN STAIRW.<br>WITH A MINIMUM WIDTH OF 22".                                                                                                                                                                                       |
| 12.        | BUILDER SHALL EXERCISE JUDGEMENT IN<br>PLACEMENT OF EXTERNAL LIGHTING FOR RAMI<br>CONNECTED TO A SINGLE SWITCH LOCATED AT<br>EITHER THE FRONT OR THE BACK DOOR.                                                                                                |
|            |                                                                                                                                                                                                                                                                |
| #          | DATE     DESCRIPTION OF CHANGE                                                                                                                                                                                                                                 |
| 0          | 02/04/2025 ISSUED FOR APPROVAL                                                                                                                                                                                                                                 |
|            |                                                                                                                                                                                                                                                                |
| ALL        | RIGHTS RESERVED. NO PART OF THIS DOCUMENT MAY BE REPRODUCED OI                                                                                                                                                                                                 |
| UTIL       | IZED IN ANY FORM WITHOUT PRIOR WRITTEN AUTHORIZATION OF "COBALT                                                                                                                                                                                                |
|            | FOR APPROVAL                                                                                                                                                                                                                                                   |
|            | APPROVED APPROVED REVIZED AND RESUBMIT                                                                                                                                                                                                                         |
|            |                                                                                                                                                                                                                                                                |
|            | SIGNATURE:                                                                                                                                                                                                                                                     |
|            |                                                                                                                                                                                                                                                                |
| NOTE       | E: SIGNATURES VALID FOR ONE YEAR ONLY AFTER DATE OF SIGNATURI                                                                                                                                                                                                  |
|            |                                                                                                                                                                                                                                                                |
|            |                                                                                                                                                                                                                                                                |
| <b>[</b> ] |                                                                                                                                                                                                                                                                |
|            |                                                                                                                                                                                                                                                                |
|            | COBAL<br>ENGINEERING AND INSPECTIONS, L<br>TBPE REG. # 17742   TBPLS REG. #10194581                                                                                                                                                                            |
|            | ENGINEERING AND INSPECTIONS, L                                                                                                                                                                                                                                 |
|            | ENGINEERING AND INSPECTIONS, L<br>TBPE REG. # 17742   TBPLS REG. #10194581<br>12005 DELANY ROAD • LA MARQUE, TEXAS • 409.354.5925<br>CLIENT:<br>DUCKY RECOVERY                                                                                                 |
|            | ENGINEERING AND INSPECTIONS, L<br>TBPE REG. # 17742   TBPLS REG. #10194581<br>12005 DELANY ROAD • LA MARQUE, TEXAS • 409.354.5925<br>CLIENT:<br>DUCKY RECOVERY<br>PROJECT LOCATION OR ADDRESS:<br>11 MONTGLEN CT.<br>HOUSTON, TX 77061                         |
|            | ENGINEERING AND INSPECTIONS, L<br>TBPE REG. # 17742   TBPLS REG. #10194581<br>12005 DELANY ROAD • LA MARQUE, TEXAS • 409.354.5925<br>CLIENT:<br>DUCKY RECOVERY<br>PROJECT LOCATION OR ADDRESS:<br>11 MONTGLEN CT.<br>HOUSTON, TX 77061<br>BONSAI               |
|            | ENGINEERING AND INSPECTIONS, L<br>TBPE REG. # 17742   TBPLS REG. #10194581<br>12005 DELANY ROAD • LA MARQUE, TEXAS • 409.354.5925<br>CLIENT:<br>DUCKY RECOVERY<br>PROJECT LOCATION OR ADDRESS:<br>11 MONTGLEN CT.<br>HOUSTON, TX 77061                         |
| DRAW       | ENGINEERING AND INSPECTIONS, L<br>TBPE REG. # 17742   TBPLS REG. #10194581<br>12005 DELANY ROAD • LA MARQUE, TEXAS • 409.354.5925<br>CLIENT:<br>DUCKY RECOVERY<br>PROJECT LOCATION OR ADDRESS:<br>11 MONTGLEN CT.<br>HOUSTON, TX 77061<br>BONSAI<br>FLOOR PLAN |

|              |                                                                                                              | NO                                                                                                                                                                                                                                                                                                                                                                                                 | TES                                                                                                                                                                                                                                                                                                                                                                   |
|--------------|--------------------------------------------------------------------------------------------------------------|----------------------------------------------------------------------------------------------------------------------------------------------------------------------------------------------------------------------------------------------------------------------------------------------------------------------------------------------------------------------------------------------------|-----------------------------------------------------------------------------------------------------------------------------------------------------------------------------------------------------------------------------------------------------------------------------------------------------------------------------------------------------------------------|
| 1.           |                                                                                                              |                                                                                                                                                                                                                                                                                                                                                                                                    | R LAYOUT AND LOCATION<br>D LANDINGS.                                                                                                                                                                                                                                                                                                                                  |
| 2.           | SEE SHEE<br>DETAILS                                                                                          | ET SD-4.00 FC                                                                                                                                                                                                                                                                                                                                                                                      | OR RAMP AND STAIR                                                                                                                                                                                                                                                                                                                                                     |
| 3.           | USING SI                                                                                                     | DING AND 16                                                                                                                                                                                                                                                                                                                                                                                        | BE A 12" MINIMUM WHEN<br>' MINIMUM WHEN USING<br>ARE OF ROUGH FRAMING)                                                                                                                                                                                                                                                                                                |
| 4.           | CLEAR OF<br>WITH A M<br>WIDTH OF                                                                             | PENING OF N                                                                                                                                                                                                                                                                                                                                                                                        | EGRESS SHALL HAVE A NE<br>OT LESS THAN 5.7 S.F.<br>GHT OF 24" AND A MINIMUM<br>E INTERNATIONAL                                                                                                                                                                                                                                                                        |
| 5.           | DOWNSP<br>STEEL, PF<br>WIDE AND                                                                              | OUT, MINIMU<br>REFINISHED.<br>0 4"X5" DOW                                                                                                                                                                                                                                                                                                                                                          | WIDE AND 4" DIAMETER<br>M 22-GAUGE GALVANIZED<br>OR STANDARD K-STYLE 6"<br>NSPOUT, MINIMUM<br>D STEEL, PREFINISHED.                                                                                                                                                                                                                                                   |
| 6.           | ALL DOW                                                                                                      | NSPOUTS TO                                                                                                                                                                                                                                                                                                                                                                                         | HAVE SPLASH BLOCK.                                                                                                                                                                                                                                                                                                                                                    |
| 7.           | REQUIRE                                                                                                      |                                                                                                                                                                                                                                                                                                                                                                                                    | 0) FLOOD VENTS ARE<br>CLOSED SPACE IS BELOW<br>D ZONE.                                                                                                                                                                                                                                                                                                                |
| 8.           | LOUVERS                                                                                                      | ARE REQUI                                                                                                                                                                                                                                                                                                                                                                                          | AKAWAY WALLS OR<br>RED WHEN ENCLOSED<br>E. IN A "V" FLOOD ZONE.                                                                                                                                                                                                                                                                                                       |
| 9.           | BE FLOOD<br>NOT LIMIT<br>SEE FEM/                                                                            | D RESISTANT<br>TED TO TREA<br>A TECHNICAL                                                                                                                                                                                                                                                                                                                                                          | W BFE AND/OR DFE SHALL<br>MATERIAL INCLUDING, BU<br>TED FRAMING MATERIAL.<br>BULLETIN 2, FLOOD<br>MATERIALS REQUIREMENTS                                                                                                                                                                                                                                              |
| 10.          |                                                                                                              | ERTER STRIP                                                                                                                                                                                                                                                                                                                                                                                        | IS REQUIRED OVER A/C                                                                                                                                                                                                                                                                                                                                                  |
| 11.          |                                                                                                              | CESS TO HA'<br>INIMUM WID <sup>-</sup>                                                                                                                                                                                                                                                                                                                                                             | VE A PULL DOWN STAIRWA<br>TH OF 22".                                                                                                                                                                                                                                                                                                                                  |
| 12.          | PLACEME<br>CONNECT                                                                                           | NT OF EXTE                                                                                                                                                                                                                                                                                                                                                                                         | CISE JUDGEMENT IN<br>RNAL LIGHTING FOR RAMP<br>GLE SWITCH LOCATED AT<br>R THE BACK DOOR.                                                                                                                                                                                                                                                                              |
| 13.          | WATER H                                                                                                      | EATER TO BI                                                                                                                                                                                                                                                                                                                                                                                        | E LOCATED IN ATTIC.                                                                                                                                                                                                                                                                                                                                                   |
| 14.          | MINIMUM                                                                                                      | 30" X 22" RE <sup>-</sup>                                                                                                                                                                                                                                                                                                                                                                          | TURN AIR GRILLE.                                                                                                                                                                                                                                                                                                                                                      |
|              |                                                                                                              |                                                                                                                                                                                                                                                                                                                                                                                                    |                                                                                                                                                                                                                                                                                                                                                                       |
|              |                                                                                                              |                                                                                                                                                                                                                                                                                                                                                                                                    |                                                                                                                                                                                                                                                                                                                                                                       |
|              |                                                                                                              |                                                                                                                                                                                                                                                                                                                                                                                                    |                                                                                                                                                                                                                                                                                                                                                                       |
| #            | Revisions:                                                                                                   |                                                                                                                                                                                                                                                                                                                                                                                                    |                                                                                                                                                                                                                                                                                                                                                                       |
|              |                                                                                                              |                                                                                                                                                                                                                                                                                                                                                                                                    | SCRIPTION OF CHANGE                                                                                                                                                                                                                                                                                                                                                   |
| #            | DATE                                                                                                         |                                                                                                                                                                                                                                                                                                                                                                                                    |                                                                                                                                                                                                                                                                                                                                                                       |
| #<br>0       | DATE<br>02/04/2025                                                                                           | ED. NO PART OF TH                                                                                                                                                                                                                                                                                                                                                                                  |                                                                                                                                                                                                                                                                                                                                                                       |
| #<br>0       | DATE<br>02/04/2025                                                                                           | ED. NO PART OF TH                                                                                                                                                                                                                                                                                                                                                                                  | IS DOCUMENT MAY BE REPRODUCED OR                                                                                                                                                                                                                                                                                                                                      |
| #<br>0       | DATE<br>02/04/2025                                                                                           | ED. NO PART OF TH<br>M WITHOUT PRIOR                                                                                                                                                                                                                                                                                                                                                               | IS DOCUMENT MAY BE REPRODUCED OR                                                                                                                                                                                                                                                                                                                                      |
| #<br>0       | DATE<br>02/04/2025                                                                                           | ED. NO PART OF TH<br>M WITHOUT PRIOR<br>FOR AP                                                                                                                                                                                                                                                                                                                                                     | IS DOCUMENT MAY BE REPRODUCED OR<br>WRITTEN AUTHORIZATION OF "COBALT".                                                                                                                                                                                                                                                                                                |
| #<br>0       | DATE<br>02/04/2025                                                                                           | ED. NO PART OF TH<br>M WITHOUT PRIOR<br>FOR AP                                                                                                                                                                                                                                                                                                                                                     | IS DOCUMENT MAY BE REPRODUCED OR<br>WRITTEN AUTHORIZATION OF "COBALT".                                                                                                                                                                                                                                                                                                |
| #<br>0       | DATE 02/04/2025 RIGHTS RESERVI IZED IN ANY FOR APPROVEE SIGNATUR                                             | ED. NO PART OF TH<br>M WITHOUT PRIOR<br>FOR AP                                                                                                                                                                                                                                                                                                                                                     | IS DOCUMENT MAY BE REPRODUCED OR<br>WRITTEN AUTHORIZATION OF "COBALT".                                                                                                                                                                                                                                                                                                |
| #<br>0       | DATE 02/04/2025 RIGHTS RESERVI IZED IN ANY FOR APPROVEE SIGNATUR                                             | ED. NO PART OF TH<br>M WITHOUT PRIOR<br>FOR AP<br>D APPRO<br>AS NOT<br>E:                                                                                                                                                                                                                                                                                                                          | IS DOCUMENT MAY BE REPRODUCED OR<br>WRITTEN AUTHORIZATION OF "COBALT".                                                                                                                                                                                                                                                                                                |
|              | DATE 02/04/2025                                                                                              | ED. NO PART OF TH<br>M WITHOUT PRIOR<br>FOR AP<br>D APPRO<br>AS NOT<br>E:                                                                                                                                                                                                                                                                                                                          | IS DOCUMENT MAY BE REPRODUCED OR<br>WRITTEN AUTHORIZATION OF "COBALT".                                                                                                                                                                                                                                                                                                |
| # 0 ALL UTIL | DATE 02/04/2025                                                                                              | ED. NO PART OF TH<br>M WITHOUT PRIOR<br>FOR APPRO<br>AS NOT<br>E:<br>E:<br>VALID FOR ONE YI                                                                                                                                                                                                                                                                                                        | SSUED FOR APPROVAL                                                                                                                                                                                                                                                                                                                                                    |
| # 0 ALL UTIL | DATE 02/04/2025                                                                                              | ED. NO PART OF TH<br>M WITHOUT PRIOR<br>FOR APPRO<br>APPRO<br>AS NOT<br>E:<br>E:<br>VALID FOR ONE YI                                                                                                                                                                                                                                                                                               | SSUED FOR APPROVAL                                                                                                                                                                                                                                                                                                                                                    |
|              | DATE 02/04/2025 02/04/2025 02/04/2025 0 RIGHTS RESERVI IZED IN ANY FOR SIGNATUR DAT E: SIGNATURES            | ED. NO PART OF TH<br>M WITHOUT PRIOR<br>FOR APPRO<br>AS NOT<br>E:<br>E:<br>VALID FOR ONE YI<br>VALID FOR ONE YI<br>VALID FOR ONE YI<br>E:<br>E:<br>E:<br>E:<br>E:<br>E:<br>E:<br>E:<br>E:<br>E:<br>E:<br>E:<br>E:                                                                                                                                                                                  | SUED FOR APPROVAL                                                                                                                                                                                                                                                                                                                                                     |
|              | DATE<br>02/04/2025<br>RIGHTS RESERVI<br>IZED IN ANY FOR<br>SIGNATURE<br>E: SIGNATURES<br>12005 DELAN         | ED. NO PART OF TH<br>M WITHOUT PRIOR<br>FOR APPRO<br>AS NOT<br>E:<br>VALID FOR ONE YI<br>VALID FOR ONE YI<br>VALID FOR ONE YI<br>E:<br>VALID FOR ONE YI<br>VALID FOR ONE YI<br>ULL THE<br>THE<br>THE<br>THE<br>THE<br>THE<br>THE<br>THE<br>THE<br>THE                                          | SUED FOR APPROVAL                                                                                                                                                                                                                                                                                                                                                     |
|              | DATE<br>02/04/2025<br>RIGHTS RESERVI<br>IZED IN ANY FOR<br>SIGNATURE<br>E: SIGNATURES<br>12005 DELAN         | ED. NO PART OF TH<br>M WITHOUT PRIOR<br>FOR APPRO<br>APPRO<br>AS NOT<br>E:<br>VALID FOR ONE YI<br>VALID FOR ONE YI                                                                         | SUED FOR APPROVAL                                                                                                                                                                                                                                                                                                                                                     |
|              | DATE<br>02/04/2025<br>RIGHTS RESERVIZED IN ANY FOR<br>SIGNATUR<br>DAT<br>E: SIGNATURES<br>12005 DELAN<br>PRO | ED. NO PART OF TH<br>M WITHOUT PRIOR<br>FOR APPRO<br>APPRO<br>AS NOT<br>E:<br>VALID FOR ONE YI<br>VALID FOR ONE YI<br>E:<br>VALID FOR ONE YI<br>VALID FOR ONE YI<br>VALID FOR ONE YI<br>ENGINEE<br>TBP<br>Y ROAD • LA MA<br>CLII<br>DUCKY R<br>JECT LOCAT<br>11 MONT<br>HOUSTON<br>BON<br>ROOF | SSUED FOR APPROVAL  SSUED FOR APPROVAL  SDOCUMENT MAY BE REPRODUCED OR WRITTEN AUTHORIZATION OF "COBALT".  PROVAL  VED REVIZED AND FED REVIZED AND FED RESUBMIT  EAR ONLY AFTER DATE OF SIGNATURES  SDBALT  RING AND INSPECTIONS, LLO E REG. # 17742   TBPLS REG. #10194581  ARQUE, TEXAS • 409.354.5925 ENT: ECOVERY ON OR ADDRESS: GLEN CT. I, TX 77061  NSAI FPLAN |
|              | DATE<br>02/04/2025<br>RIGHTS RESERVIZED IN ANY FOR<br>SIGNATUR<br>DAT<br>E: SIGNATURES<br>12005 DELAN<br>PRO | ED. NO PART OF TH<br>M WITHOUT PRIOR<br>FOR APPRO<br>APPRO<br>AS NOT<br>E:<br>VALID FOR ONE YI<br>VALID FOR ONE YI<br>E:<br>VALID FOR ONE YI<br>VALID FOR ONE YI<br>VALID FOR ONE YI<br>ENGINEE<br>TBP<br>Y ROAD • LA MA<br>CLII<br>DUCKY R<br>JECT LOCAT<br>11 MONT<br>HOUSTON<br>BON<br>ROOF | SSUED FOR APPROVAL                                                                                                                                                                                                                                                                                                                                                    |