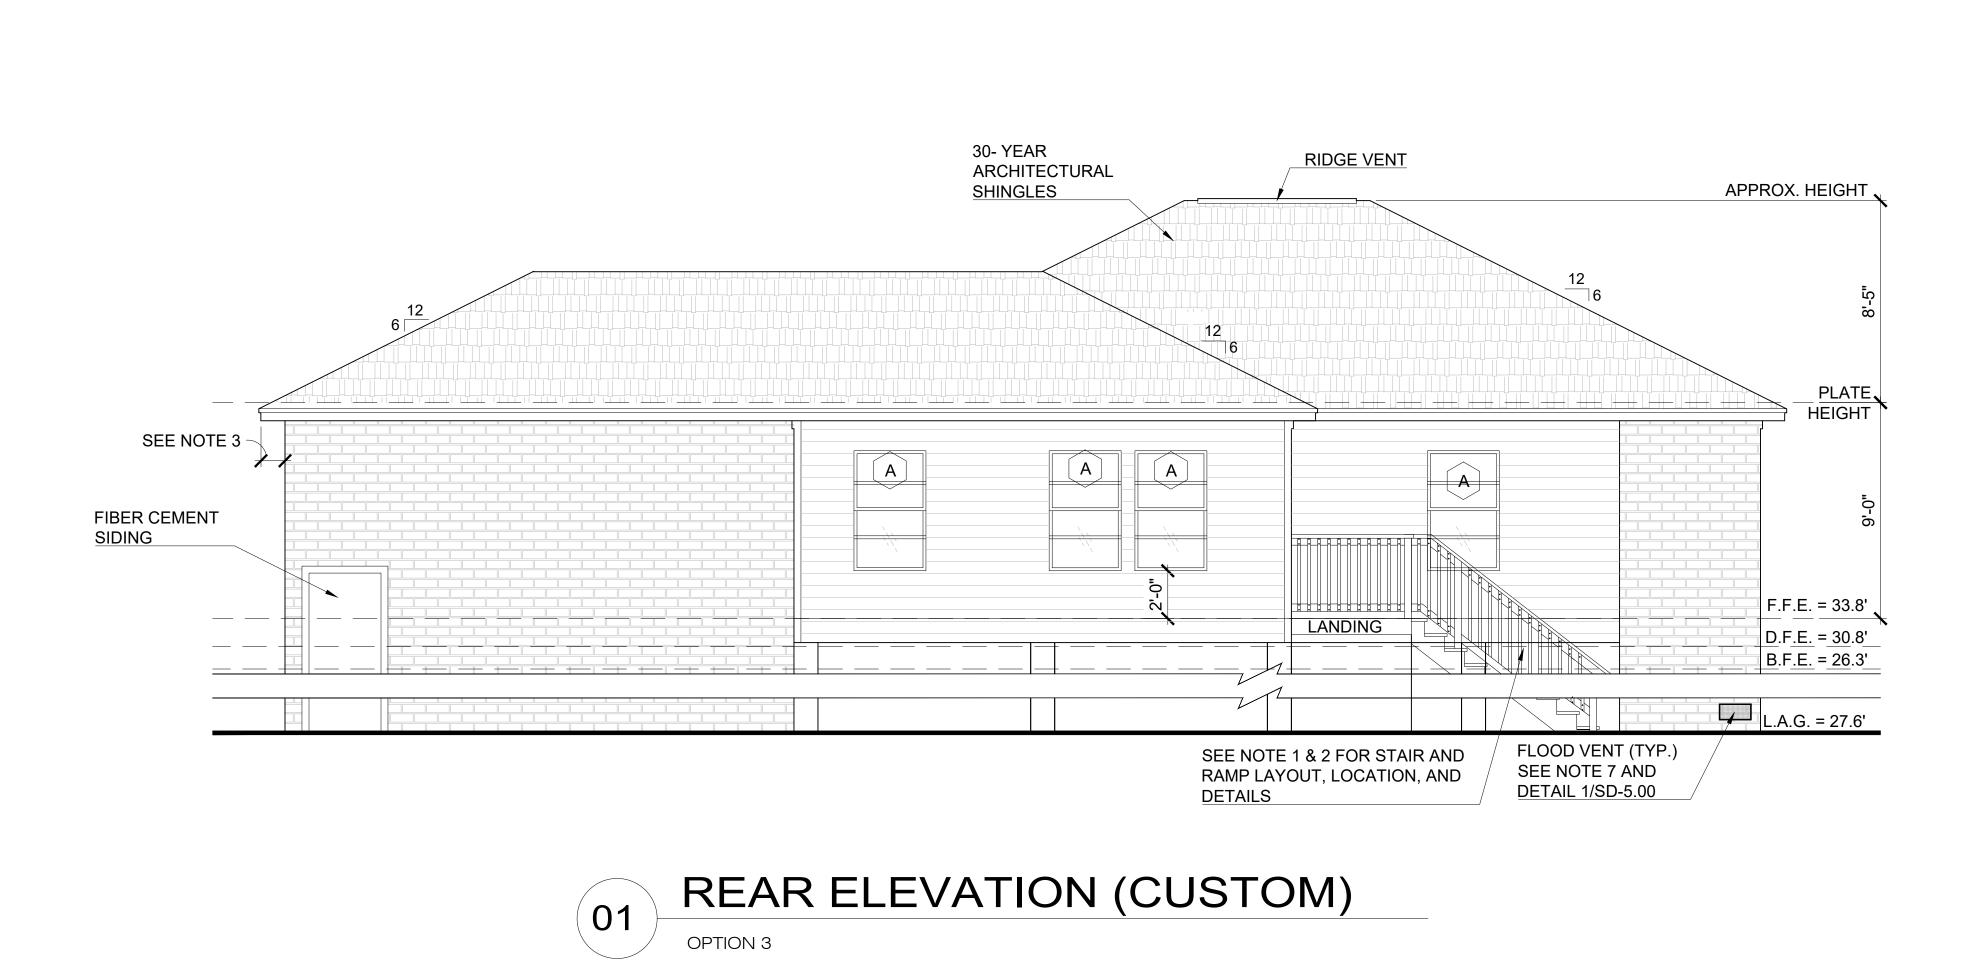

Proposal: New Construction: Single-Family Residential with Attached Garage

- Total conditioned space, 2,161 sq. ft
  - 4 bedrooms and 2 bathrooms
  - FFE 33.8'
    - 3' above DFE as site address located in 500-year floodplain
    - Sims Bayou located to the north of site address
- Attached garage, 400 sq. ft.
- Clad in a mix of brick and fiber cement siding
- Windows to be SH, aluminum, mill-finished windows with a 2-over-2 horizontal lite pattern with a thermal break, double-pane glass (argon filled), inset and recessed
  - 3'x5' window openings
- 6:12 roof pitch with composition shingles

Sims Bayou located north of site address which is in the 500-year floodplain **District Map** 

**FEMA Flood Plain Map** 

 $\mathbf{X}$ 

|            | NOTES                                                                                                                                                                                                                                                          |
|------------|----------------------------------------------------------------------------------------------------------------------------------------------------------------------------------------------------------------------------------------------------------------|
| 1.         | SEE SHEET C-1.00 FOR LAYOUT AND LOCATION<br>OF RAMP, STAIRS, AND LANDINGS.                                                                                                                                                                                     |
| 2.         | SEE SHEET SD-4.00 FOR RAMP AND STAIR<br>DETAILS                                                                                                                                                                                                                |
| 3.         | ROOF OVERHANG TO BE A 12" MINIMUM WHEN<br>USING SIDING AND 16" MINIMUM WHEN USING<br>BRICK. (DIMENSIONS ARE OF ROUGH FRAMING                                                                                                                                   |
| 4.         | WINDOWS USED FOR EGRESS SHALL HAVE A N<br>CLEAR OPENING OF NOT LESS THAN 5.7 S.F.<br>WITH A MINIMUM HEIGHT OF 24" AND A MINIMUM<br>WIDTH OF 20" PER THE INTERNATIONAL<br>RESIDENTIAL CODE.                                                                     |
| 5.         | PLAIN HALF-ROUND 6" WIDE AND 4" DIAMETER<br>DOWNSPOUT, MINIMUM 22-GAUGE GALVANIZED<br>STEEL, PREFINISHED. OR STANDARD K-STYLE<br>WIDE AND 4"X5" DOWNSPOUT, MINIMUM<br>22-GAUGE GALVANIZED STEEL, PREFINISHED.                                                  |
| 6.         | ALL DOWNSPOUTS TO HAVE SPLASH BLOCK.                                                                                                                                                                                                                           |
| 7.         | SMART VENT (1540-510) FLOOD VENTS ARE<br>REQUIRED WHEN ENCLOSED SPACE IS BELOW<br>B.F.E. IN AN "A" FLOOD ZONE.                                                                                                                                                 |
| 8.         | FEMA APPROVED BREAKAWAY WALLS OR<br>LOUVERS ARE REQUIRED WHEN ENCLOSED<br>SPACE IS BELOW B.F.E. IN A "V" FLOOD ZONE.                                                                                                                                           |
| 9.         | ALL MATERIALS BELOW BFE AND/OR DFE SHALL<br>BE FLOOD RESISTANT MATERIAL INCLUDING, BUNOT LIMITED TO TREATED FRAMING MATERIAL.<br>SEE FEMA TECHNICAL BULLETIN 2, FLOOD<br>DAMAGE RESISTANT MATERIALS REQUIREMENT<br>(2008).                                     |
| 10.        | RAIN DIVERTER STRIP IS REQUIRED OVER A/C UNIT AND ENTRANCES.                                                                                                                                                                                                   |
| 11.        | ATTIC ACCESS TO HAVE A PULL DOWN STAIRW.<br>WITH A MINIMUM WIDTH OF 22".                                                                                                                                                                                       |
| 12.        | BUILDER SHALL EXERCISE JUDGEMENT IN<br>PLACEMENT OF EXTERNAL LIGHTING FOR RAMI<br>CONNECTED TO A SINGLE SWITCH LOCATED AT<br>EITHER THE FRONT OR THE BACK DOOR.                                                                                                |
|            |                                                                                                                                                                                                                                                                |
| #          | DATE     DESCRIPTION OF CHANGE                                                                                                                                                                                                                                 |
| 0          | 02/04/2025 ISSUED FOR APPROVAL                                                                                                                                                                                                                                 |
|            |                                                                                                                                                                                                                                                                |
| ALL        | RIGHTS RESERVED. NO PART OF THIS DOCUMENT MAY BE REPRODUCED OI                                                                                                                                                                                                 |
| UTIL       | IZED IN ANY FORM WITHOUT PRIOR WRITTEN AUTHORIZATION OF "COBALT                                                                                                                                                                                                |
|            | FOR APPROVAL                                                                                                                                                                                                                                                   |
|            | APPROVED APPROVED REVIZED AND RESUBMIT                                                                                                                                                                                                                         |
|            |                                                                                                                                                                                                                                                                |
|            | SIGNATURE:                                                                                                                                                                                                                                                     |
|            |                                                                                                                                                                                                                                                                |
| NOTE       | E: SIGNATURES VALID FOR ONE YEAR ONLY AFTER DATE OF SIGNATURI                                                                                                                                                                                                  |
|            |                                                                                                                                                                                                                                                                |
|            |                                                                                                                                                                                                                                                                |
| <b>[</b> ] |                                                                                                                                                                                                                                                                |
|            |                                                                                                                                                                                                                                                                |
|            | COBAL<br>ENGINEERING AND INSPECTIONS, L<br>TBPE REG. # 17742   TBPLS REG. #10194581                                                                                                                                                                            |
|            | ENGINEERING AND INSPECTIONS, L                                                                                                                                                                                                                                 |
|            | ENGINEERING AND INSPECTIONS, L<br>TBPE REG. # 17742   TBPLS REG. #10194581<br>12005 DELANY ROAD • LA MARQUE, TEXAS • 409.354.5925<br>CLIENT:<br>DUCKY RECOVERY                                                                                                 |
|            | ENGINEERING AND INSPECTIONS, L<br>TBPE REG. # 17742   TBPLS REG. #10194581<br>12005 DELANY ROAD • LA MARQUE, TEXAS • 409.354.5925<br>CLIENT:<br>DUCKY RECOVERY<br>PROJECT LOCATION OR ADDRESS:<br>11 MONTGLEN CT.<br>HOUSTON, TX 77061                         |
|            | ENGINEERING AND INSPECTIONS, L<br>TBPE REG. # 17742   TBPLS REG. #10194581<br>12005 DELANY ROAD • LA MARQUE, TEXAS • 409.354.5925<br>CLIENT:<br>DUCKY RECOVERY<br>PROJECT LOCATION OR ADDRESS:<br>11 MONTGLEN CT.<br>HOUSTON, TX 77061<br>BONSAI               |
|            | ENGINEERING AND INSPECTIONS, L<br>TBPE REG. # 17742   TBPLS REG. #10194581<br>12005 DELANY ROAD • LA MARQUE, TEXAS • 409.354.5925<br>CLIENT:<br>DUCKY RECOVERY<br>PROJECT LOCATION OR ADDRESS:<br>11 MONTGLEN CT.<br>HOUSTON, TX 77061                         |
| DRAW       | ENGINEERING AND INSPECTIONS, L<br>TBPE REG. # 17742   TBPLS REG. #10194581<br>12005 DELANY ROAD • LA MARQUE, TEXAS • 409.354.5925<br>CLIENT:<br>DUCKY RECOVERY<br>PROJECT LOCATION OR ADDRESS:<br>11 MONTGLEN CT.<br>HOUSTON, TX 77061<br>BONSAI<br>FLOOR PLAN |