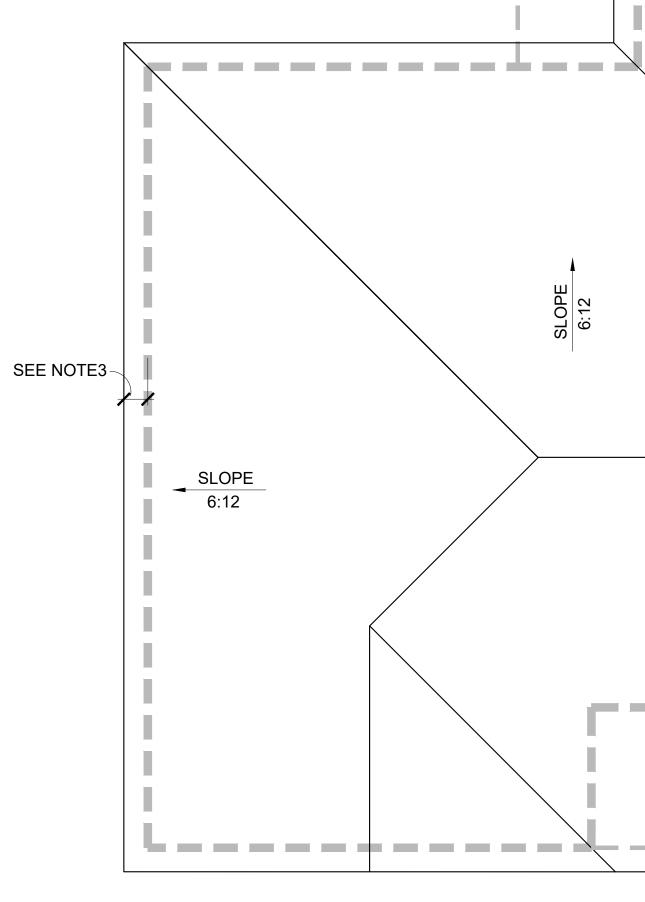

### NOTES

- 1. SEE SHEET C-1.00 FOR LAYOUT AND LOCATION OF RAMP, STAIRS, AND LANDINGS.
- 2. SEE SHEET SD-4.00 FOR RAMP AND STAIR DETAILS
- 3. ROOF OVERHANG TO BE A 12" MINIMUM WHEN USING SIDING AND 16" MINIMUM WHEN USING BRICK. (DIMENSIONS ARE OF ROUGH FRAMING)
- 4. WINDOWS USED FOR EGRESS SHALL HAVE A NET CLEAR OPENING OF NOT LESS THAN 5.7 S.F. WITH A MINIMUM HEIGHT OF 24" AND A MINIMUM WIDTH OF 20" PER THE INTERNATIONAL RESIDENTIAL CODE.
- 5. PLAIN HALF-ROUND 6" WIDE AND 4" DIAMETER DOWNSPOUT, MINIMUM 22-GAUGE GALVANIZED STEEL, PREFINISHED. OR STANDARD K-STYLE 6" WIDE AND 4"X5" DOWNSPOUT, MINIMUM 22-GAUGE GALVANIZED STEEL, PREFINISHED.
- 6. ALL DOWNSPOUTS TO HAVE SPLASH BLOCK.
- SMART VENT (1540-510) FLOOD VENTS ARE REQUIRED WHEN ENCLOSED SPACE IS BELOW B.F.E. IN AN "A" FLOOD ZONE.
- 8. FEMA APPROVED BREAKAWAY WALLS OR LOUVERS ARE REQUIRED WHEN ENCLOSED SPACE IS BELOW B.F.E. IN A "V" FLOOD ZONE.
- 9. ALL MATERIALS BELOW BFE AND/OR DFE SHALL BE FLOOD RESISTANT MATERIAL INCLUDING, BUT NOT LIMITED TO TREATED FRAMING MATERIAL. SEE FEMA TECHNICAL BULLETIN 2, FLOOD DAMAGE RESISTANT MATERIALS REQUIREMENTS (2008).
- 10. RAIN DIVERTER STRIP IS REQUIRED OVER A/C UNIT AND ENTRANCES.
- 11. ATTIC ACCESS TO HAVE A PULL DOWN STAIRWAY WITH A MINIMUM WIDTH OF 22".
- 12. BUILDER SHALL EXERCISE JUDGEMENT IN PLACEMENT OF EXTERNAL LIGHTING FOR RAMP CONNECTED TO A SINGLE SWITCH LOCATED AT EITHER THE FRONT OR THE BACK DOOR.
- 13. WATER HEATER TO BE LOCATED IN ATTIC.
- 14. MINIMUM 30" X 22" RETURN AIR GRILLE.