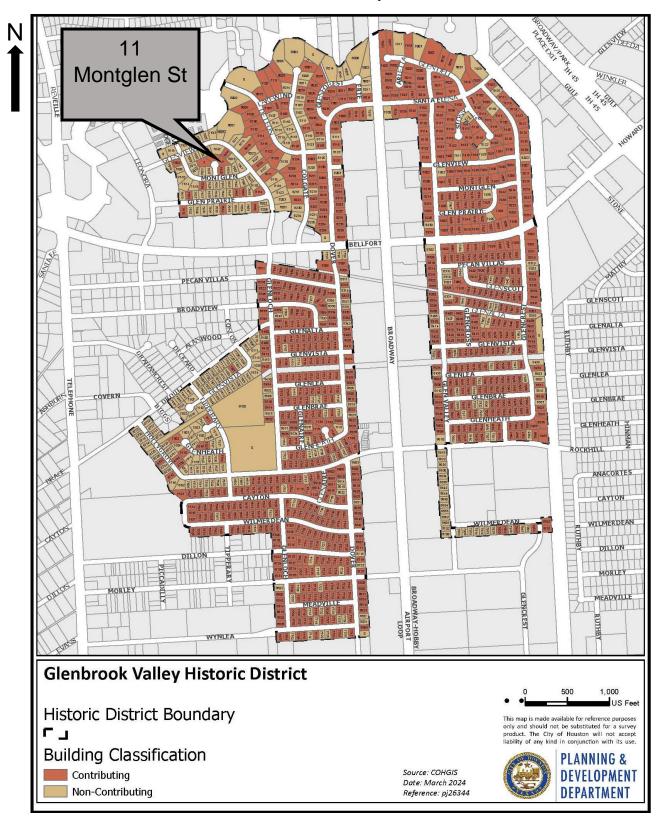

#### **CERTIFICATE OF APPROPRIATENESS**

Applicant: Jessie Enander, agent for, Bennie Davis, owner

- **Property:** 11 Montglen Ct, Lot 13, Block 70, Glenbrook Valley Sec 12 R/P Neighborhood Subdivision. The property includes a historic 3,572 square foot, one-story brick veneer single-family residence and an attached garage converted into conditioned space situated on a 11,689 square foot asymmetrical interior lot.
- Significance: Contributing Modern Ranch style residence, constructed circa 1963, located in the Glenbrook Valley Historic District. No previous COAs. Plumbing permit in Aug. 2012 for updating water heater system. Front elevation windows replaced with vinyl between 2015 & 2018.