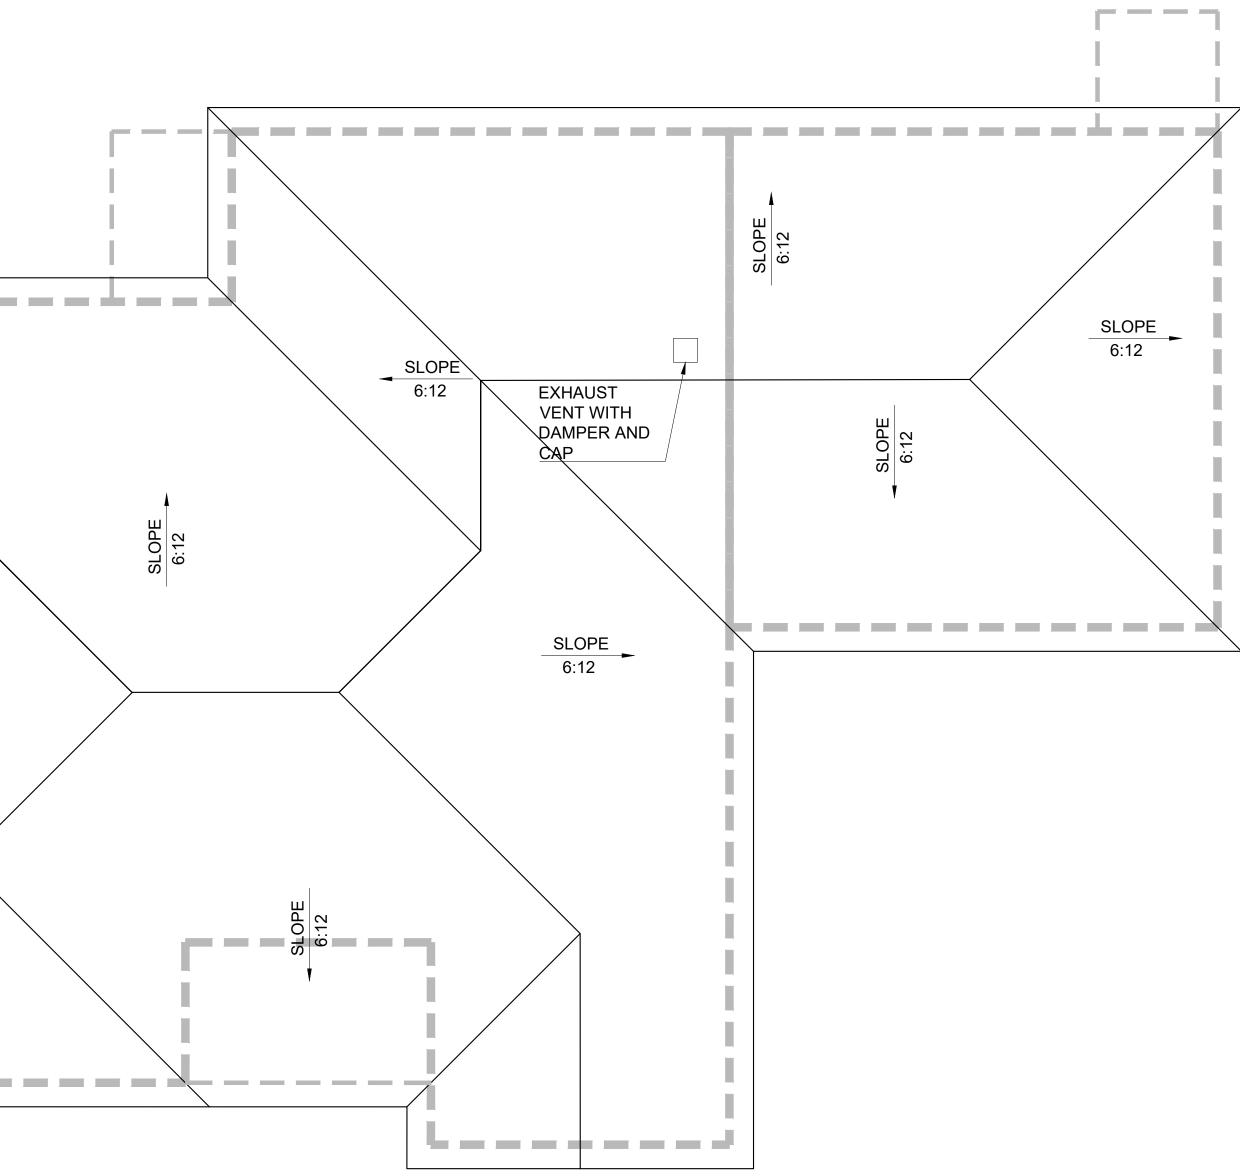

### NOTES

- 1. SEE SHEET C-1.00 FOR LAYOUT AND LOCATION OF RAMP, STAIRS, AND LANDINGS.
- 2. SEE SHEET SD-4.00 FOR RAMP AND STAIR DETAILS
- 3. ROOF OVERHANG TO BE A 12" MINIMUM WHEN USING SIDING AND 16" MINIMUM WHEN USING BRICK. (DIMENSIONS ARE OF ROUGH FRAMING)
- 4. WINDOWS USED FOR EGRESS SHALL HAVE A NET CLEAR OPENING OF NOT LESS THAN 5.7 S.F. WITH A MINIMUM HEIGHT OF 24" AND A MINIMUM WIDTH OF 20" PER THE INTERNATIONAL RESIDENTIAL CODE.
- 5. PLAIN HALF-ROUND 6" WIDE AND 4" DIAMETER DOWNSPOUT, MINIMUM 22-GAUGE GALVANIZED STEEL, PREFINISHED. OR STANDARD K-STYLE 6" WIDE AND 4"X5" DOWNSPOUT, MINIMUM 22-GAUGE GALVANIZED STEEL, PREFINISHED.
- 6. ALL DOWNSPOUTS TO HAVE SPLASH BLOCK.
- SMART VENT (1540-510) FLOOD VENTS ARE REQUIRED WHEN ENCLOSED SPACE IS BELOW B.F.E. IN AN "A" FLOOD ZONE.
- 8. FEMA APPROVED BREAKAWAY WALLS OR LOUVERS ARE REQUIRED WHEN ENCLOSED SPACE IS BELOW B.F.E. IN A "V" FLOOD ZONE.
- 9. ALL MATERIALS BELOW BFE AND/OR DFE SHALL BE FLOOD RESISTANT MATERIAL INCLUDING, BUT NOT LIMITED TO TREATED FRAMING MATERIAL. SEE FEMA TECHNICAL BULLETIN 2, FLOOD DAMAGE RESISTANT MATERIALS REQUIREMENTS (2008).
- 10. RAIN DIVERTER STRIP IS REQUIRED OVER A/C UNIT AND ENTRANCES.
- 11. ATTIC ACCESS TO HAVE A PULL DOWN STAIRWAY WITH A MINIMUM WIDTH OF 22".
- 12. BUILDER SHALL EXERCISE JUDGEMENT IN PLACEMENT OF EXTERNAL LIGHTING FOR RAMP CONNECTED TO A SINGLE SWITCH LOCATED AT EITHER THE FRONT OR THE BACK DOOR.
- 13. WATER HEATER TO BE LOCATED IN ATTIC.
- 14. MINIMUM 30" X 22" RETURN AIR GRILLE.