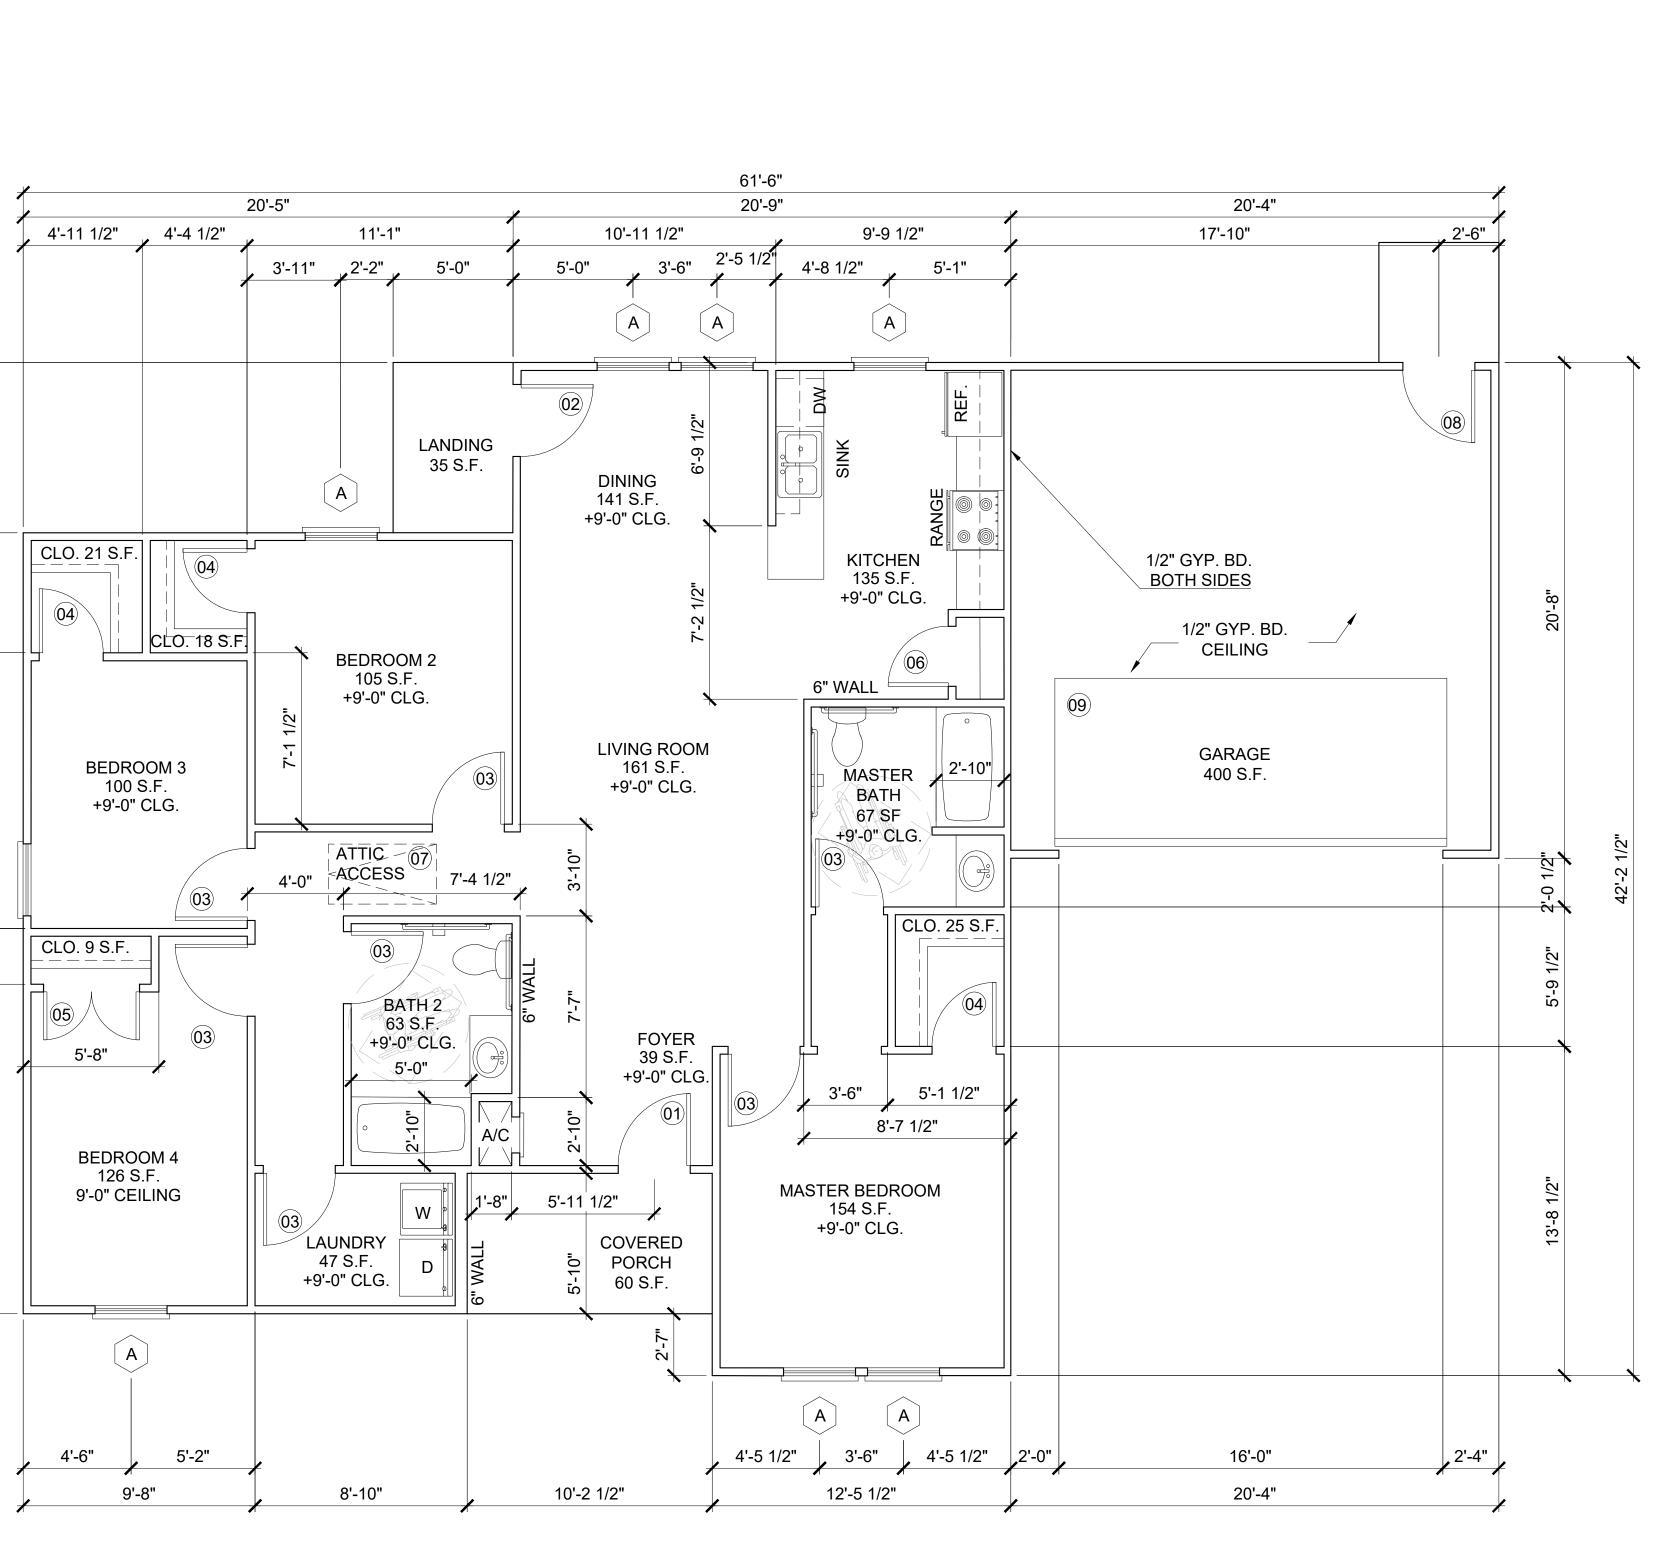

Proposal: New Construction: Single-Family Residential with Attached Garage

- Total conditioned space, 2,161 sq. ft
  - 4 bedrooms and 2 bathrooms
  - FFE 33.8'
    - 3' above DFE as site address located in 500-year floodplain
    - Sims Bayou located to the north of site address
- Attached garage, 400 sq. ft.
- Clad in a mix of brick and fiber cement siding
- Windows to be SH, aluminum, mill-finished windows with a 2-over-2 horizontal lite pattern with a thermal break, double-pane glass (argon filled), inset and recessed
  - 3'x5' window openings
- 6:12 roof pitch with composition shingles

|      |     | DOOR SCHEDU            | JLE                     |
|------|-----|------------------------|-------------------------|
| MARK | QTY | DESCRIPTIONS           | REMARKS                 |
| 01   | 1   | 3'-0" X 6'-8"          | EXTERIOR WITH PEEPHOLE  |
| 02   | 1   | 3'-0" X 6'-8"          | EXTERIOR WITH PEEPHOLE  |
| 03   | 7   | 3'-0" X 6'-8"          | INTERIOR                |
| 04   | 3   | 2'-8" X 6'-8"          | CLOSET                  |
| 05   | 1   | (2) 2'-0" X 6'-8"      | DOUBLE DOORS            |
| 06   | 1   | 2'-6" X 6'-8"          | PANTRY                  |
| 07   | 1   | 30" X 54" ATTIC ACCESS | 350 POUND LADDER RATING |
| 08   | 1   | 3'-0" X 6'-8"          | EXTERIOR                |
| 09   | 1   | 16'-0" X 7'-0"         | GARAGE                  |

## WINDOW SCHEDULE

REMARKS

SINGLE HUNG

MARKQTYDESCRIPTIONSA83'-0" X 5'-0"ALUMINUM MILL-FINISHED WINDOWS INSET &<br/>RECESSED WITH A MINIMUM OF 40 STCRATING

|             | SQUARE FOOTAGE CALC | ULATIONS |
|-------------|---------------------|----------|
| LOCATION    | SQUARE FOOTAGE      | REMARKS  |
| FLOOR PLAN  | 2,161 S.F.          |          |
| FRONT PORCH | 78 S.F.             |          |
| LANDING     | 43 S.F.             |          |

 $\mathbf{X}$ 

|            | NOTES                                                                                                                                                                                                                                                          |
|------------|----------------------------------------------------------------------------------------------------------------------------------------------------------------------------------------------------------------------------------------------------------------|
| 1.         | SEE SHEET C-1.00 FOR LAYOUT AND LOCATION<br>OF RAMP, STAIRS, AND LANDINGS.                                                                                                                                                                                     |
| 2.         | SEE SHEET SD-4.00 FOR RAMP AND STAIR<br>DETAILS                                                                                                                                                                                                                |
| 3.         | ROOF OVERHANG TO BE A 12" MINIMUM WHEN<br>USING SIDING AND 16" MINIMUM WHEN USING<br>BRICK. (DIMENSIONS ARE OF ROUGH FRAMING                                                                                                                                   |
| 4.         | WINDOWS USED FOR EGRESS SHALL HAVE A N<br>CLEAR OPENING OF NOT LESS THAN 5.7 S.F.<br>WITH A MINIMUM HEIGHT OF 24" AND A MINIMUM<br>WIDTH OF 20" PER THE INTERNATIONAL<br>RESIDENTIAL CODE.                                                                     |
| 5.         | PLAIN HALF-ROUND 6" WIDE AND 4" DIAMETER<br>DOWNSPOUT, MINIMUM 22-GAUGE GALVANIZED<br>STEEL, PREFINISHED. OR STANDARD K-STYLE<br>WIDE AND 4"X5" DOWNSPOUT, MINIMUM<br>22-GAUGE GALVANIZED STEEL, PREFINISHED.                                                  |
| 6.         | ALL DOWNSPOUTS TO HAVE SPLASH BLOCK.                                                                                                                                                                                                                           |
| 7.         | SMART VENT (1540-510) FLOOD VENTS ARE<br>REQUIRED WHEN ENCLOSED SPACE IS BELOW<br>B.F.E. IN AN "A" FLOOD ZONE.                                                                                                                                                 |
| 8.         | FEMA APPROVED BREAKAWAY WALLS OR<br>LOUVERS ARE REQUIRED WHEN ENCLOSED<br>SPACE IS BELOW B.F.E. IN A "V" FLOOD ZONE.                                                                                                                                           |
| 9.         | ALL MATERIALS BELOW BFE AND/OR DFE SHALL<br>BE FLOOD RESISTANT MATERIAL INCLUDING, BUNOT LIMITED TO TREATED FRAMING MATERIAL.<br>SEE FEMA TECHNICAL BULLETIN 2, FLOOD<br>DAMAGE RESISTANT MATERIALS REQUIREMENT<br>(2008).                                     |
| 10.        | RAIN DIVERTER STRIP IS REQUIRED OVER A/C UNIT AND ENTRANCES.                                                                                                                                                                                                   |
| 11.        | ATTIC ACCESS TO HAVE A PULL DOWN STAIRW.<br>WITH A MINIMUM WIDTH OF 22".                                                                                                                                                                                       |
| 12.        | BUILDER SHALL EXERCISE JUDGEMENT IN<br>PLACEMENT OF EXTERNAL LIGHTING FOR RAMI<br>CONNECTED TO A SINGLE SWITCH LOCATED AT<br>EITHER THE FRONT OR THE BACK DOOR.                                                                                                |
|            |                                                                                                                                                                                                                                                                |
| #          | DATE     DESCRIPTION OF CHANGE                                                                                                                                                                                                                                 |
| 0          | 02/04/2025 ISSUED FOR APPROVAL                                                                                                                                                                                                                                 |
|            |                                                                                                                                                                                                                                                                |
| ALL        | RIGHTS RESERVED. NO PART OF THIS DOCUMENT MAY BE REPRODUCED OI                                                                                                                                                                                                 |
| UTIL       | IZED IN ANY FORM WITHOUT PRIOR WRITTEN AUTHORIZATION OF "COBALT                                                                                                                                                                                                |
|            | FOR APPROVAL                                                                                                                                                                                                                                                   |
|            | APPROVED APPROVED REVIZED AND RESUBMIT                                                                                                                                                                                                                         |
|            |                                                                                                                                                                                                                                                                |
|            | SIGNATURE:                                                                                                                                                                                                                                                     |
|            |                                                                                                                                                                                                                                                                |
| NOTE       | E: SIGNATURES VALID FOR ONE YEAR ONLY AFTER DATE OF SIGNATURI                                                                                                                                                                                                  |
|            |                                                                                                                                                                                                                                                                |
|            |                                                                                                                                                                                                                                                                |
| <b>[</b> ] |                                                                                                                                                                                                                                                                |
|            |                                                                                                                                                                                                                                                                |
|            | COBAL<br>ENGINEERING AND INSPECTIONS, L<br>TBPE REG. # 17742   TBPLS REG. #10194581                                                                                                                                                                            |
|            | ENGINEERING AND INSPECTIONS, L                                                                                                                                                                                                                                 |
|            | ENGINEERING AND INSPECTIONS, L<br>TBPE REG. # 17742   TBPLS REG. #10194581<br>12005 DELANY ROAD • LA MARQUE, TEXAS • 409.354.5925<br>CLIENT:<br>DUCKY RECOVERY                                                                                                 |
|            | ENGINEERING AND INSPECTIONS, L<br>TBPE REG. # 17742   TBPLS REG. #10194581<br>12005 DELANY ROAD • LA MARQUE, TEXAS • 409.354.5925<br>CLIENT:<br>DUCKY RECOVERY<br>PROJECT LOCATION OR ADDRESS:<br>11 MONTGLEN CT.<br>HOUSTON, TX 77061                         |
|            | ENGINEERING AND INSPECTIONS, L<br>TBPE REG. # 17742   TBPLS REG. #10194581<br>12005 DELANY ROAD • LA MARQUE, TEXAS • 409.354.5925<br>CLIENT:<br>DUCKY RECOVERY<br>PROJECT LOCATION OR ADDRESS:<br>11 MONTGLEN CT.<br>HOUSTON, TX 77061<br>BONSAI               |
|            | ENGINEERING AND INSPECTIONS, L<br>TBPE REG. # 17742   TBPLS REG. #10194581<br>12005 DELANY ROAD • LA MARQUE, TEXAS • 409.354.5925<br>CLIENT:<br>DUCKY RECOVERY<br>PROJECT LOCATION OR ADDRESS:<br>11 MONTGLEN CT.<br>HOUSTON, TX 77061                         |
| DRAW       | ENGINEERING AND INSPECTIONS, L<br>TBPE REG. # 17742   TBPLS REG. #10194581<br>12005 DELANY ROAD • LA MARQUE, TEXAS • 409.354.5925<br>CLIENT:<br>DUCKY RECOVERY<br>PROJECT LOCATION OR ADDRESS:<br>11 MONTGLEN CT.<br>HOUSTON, TX 77061<br>BONSAI<br>FLOOR PLAN |