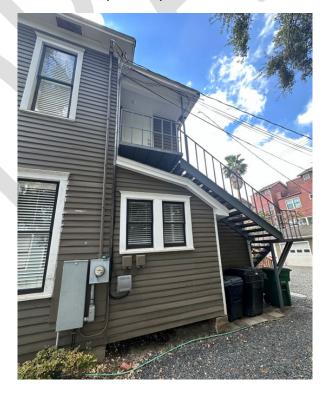

----------------------------------------------------------|
| 36 IN.      | Maximum finished floor<br>height (as measured at<br>the front of the structure) |
| 10 FT.      | Maximum first floor plate<br>height                                             |
| 9 FT.       | Maximum second floor<br>plate height                                            |

Proposed finished floor: 24"
Proposed first floor plate height: 10'-8"
Proposed second floor plate height: 9'-10"
To match the existing house\*\*



#### **DISTRICT MAP**





### **INVENTORY PHOTO**



**CURRENT PHOTOS**EAST (FRONT) ELEVATION



# OBLIQUE SOUTH (LEFT) ELEVATION



**OBLIQUE NORTH (RIGHT) ELEVATION** 



# SOUTH (LEFT) BUMP OUT



SOUTH (LEFT) BUMP OUT



### **OBLIQUE NORTH (RIGHT) ELEVATION**



NORTH (RIGHT) REAR CORNER



February 27, 2025 HPO File No. 2024\_0328

### NORTHWEST (RIGHT/REAR) CORNER



BUMPOUT TO BE REMOVED TO EXPOSE ORIGINAL CORNER OF HOUSE. ADDITION WILL ATTACH.

### **OBLIQUE WEST (REAR) ELEVATION**



### WEST (REAR) ELEVATION



### SOUTHWEST (LEFT/REAR) CORNER



### OBLIQUE VIEW OF REAR BUMPOUT AND ROOFLINE



### OBLIQUE VIEW OF REAR BUMPOUT AND ROOFLINE



### REAR BUMPOUT AND ROOFLINE





# SOUTHWEST (REAR/LEFT) CORNER



# SOUTHWEST (REAR/LEFT) CORNER BUMPOUT



### SOUTHWEST (REAR/LEFT) CORNER BUMPOUT



**AERIAL VIEW OF SITE** 



### **CONTEXT AREA**













### HISTORIC DOCUMENTATION

### **BLA - DATE UNKNOWN**

|