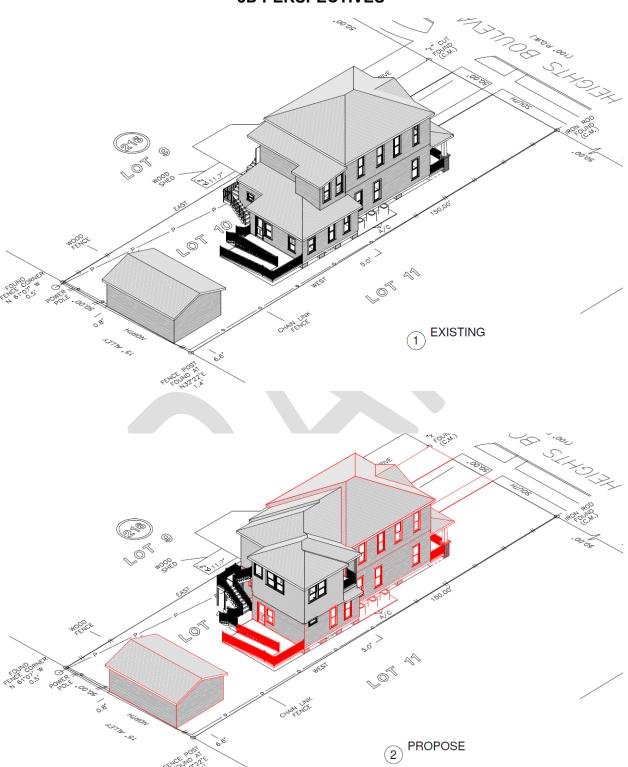

Houston Heights South Historic District.

Proposal: Alteration - Addition, Siding, Windows

Applicant proposes the following scope of work:

- Siding \*\*IMPORTANT\*\*:
  - Repair and replace wood siding on the front porch of the main house as needed to match the existing.
  - <u>Existing siding is not to be fully replaced.</u> The removal of siding on the main house is needed to insulate the house, but existing siding is to be put back on after insulation work is completed.
  - In the case of damaged materials in removal, replace them with in-kind wood material only. HOP staff inspection is needed prior to ensure the scope of work is not exceeded with siding.
  - The new siding should be back primed prior to installation and have a vapor barrier. New siding should be installed on top of vertical furring strips of at least 1/8" that allow for an air gap behind the new siding.
- Addition:
  - Rear second story addition over the existing first floor rear. Original corners of the historic house will be maintained on both sides with an inset at each corner.
  - A small side porch will be added to the second story at the front corner
    of the addition on the south (left) elevation. The porch is visible from
    the public right-of-way, maintains the original corner of the historic
    house, and is in the rear 50% of the building.
  - Siding of the addition is to be smooth cementitious to differentiate between the historic and new.
  - Rear stairs will be reoriented along the side of the rear addition to access the interior.
- Windows are to be wood, inset and recessed. Existing windows are to be repaired. See the diagram on pg.37 for further information regarding dimension specifications for new windows.

Recommendation: Approval with conditions: Extend the porch on second-floor addition to meet the

edge of the existing wall below and to eliminate the small roof overhang.

HAHC Action: -