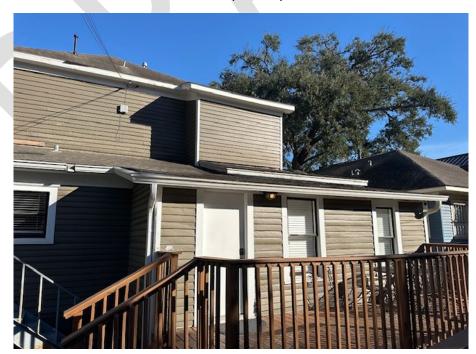

>height                                             |
| 9 FT.       | Maximum second floor<br>plate height                                            |

Proposed finished floor: 24"
Proposed first floor plate height: 10'-8"
Proposed second floor plate height: 9'-10"
To match the existing house\*\*



#### **DISTRICT MAP**





### **INVENTORY PHOTO**



**CURRENT PHOTOS**EAST (FRONT) ELEVATION



# OBLIQUE SOUTH (LEFT) ELEVATION



**OBLIQUE NORTH (RIGHT) ELEVATION** 



# SOUTH (LEFT) BUMP OUT



SOUTH (LEFT) BUMP OUT



### **OBLIQUE NORTH (RIGHT) ELEVATION**



NORTH (RIGHT) REAR CORNER



February 27, 2025 HPO File No. 2024\_0328

### NORTHWEST (RIGHT/REAR) CORNER



BUMPOUT TO BE REMOVED TO EXPOSE ORIGINAL CORNER OF HOUSE. ADDITION WILL ATTACH.

### **OBLIQUE WEST (REAR) ELEVATION**



### WEST (REAR) ELEVATION



### SOUTHWEST (LEFT/REAR) CORNER



### OBLIQUE VIEW OF REAR BUMPOUT AND ROOFLINE



### OBLIQUE VIEW OF REAR BUMPOUT AND ROOFLINE



### REAR BUMPOUT AND ROOFLINE





# SOUTHWEST (REAR/LEFT) CORNER



# SOUTHWEST (REAR/LEFT) CORNER BUMPOUT



### SOUTHWEST (REAR/LEFT) CORNER BUMPOUT



**AERIAL VIEW OF SITE** 



### **CONTEXT AREA**













### HISTORIC DOCUMENTATION

### **BLA - DATE UNKNOWN**

|