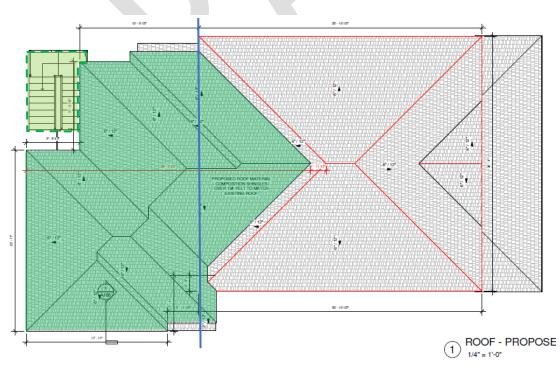

Houston Heights South Historic District.

Proposal: Alteration - Addition, Siding, Windows

Applicant proposes the following scope of work:

- Siding \*\*IMPORTANT\*\*:
  - Repair and replace wood siding on the front porch of the main house as needed to match the existing.
  - <u>Existing siding is not to be fully replaced.</u> The removal of siding on the main house is needed to insulate the house, but existing siding is to be put back on after insulation work is completed.
  - In the case of damaged materials in removal, replace them with in-kind wood material only. HOP staff inspection is needed prior to ensure the scope of work is not exceeded with siding.
  - The new siding should be back primed prior to installation and have a vapor barrier. New siding should be installed on top of vertical furring strips of at least 1/8" that allow for an air gap behind the new siding.
- Addition:
  - Rear second story addition over the existing first floor rear. Original corners of the historic house will be maintained on both sides with an inset at each corner.
  - A small side porch will be added to the second story at the front corner
    of the addition on the south (left) elevation. The porch is visible from
    the public right-of-way, maintains the original corner of the historic
    house, and is in the rear 50% of the building.
  - Siding of the addition is to be smooth cementitious to differentiate between the historic and new.
  - Rear stairs will be reoriented along the side of the rear addition to access the interior.
- Windows are to be wood, inset and recessed. Existing windows are to be repaired. See the diagram on pg.37 for further information regarding dimension specifications for new windows.