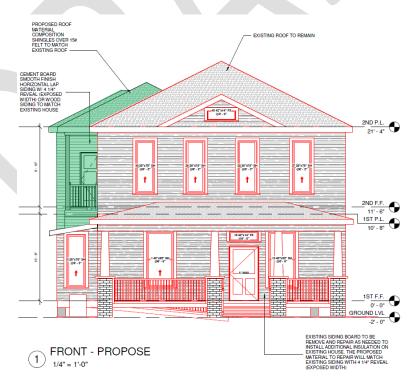

Houston Heights South Historic District.

Proposal: Alteration - Addition, Siding, Windows

Applicant proposes the following scope of work:

- Siding \*\*IMPORTANT\*\*:
  - Repair and replace wood siding on the front porch of the main house as needed to match the existing.
  - <u>Existing siding is not to be fully replaced.</u> The removal of siding on the main house is needed to insulate the house, but existing siding is to be put back on after insulation work is completed.
  - In the case of damaged materials in removal, replace them with in-kind wood material only. HOP staff inspection is needed prior to ensure the scope of work is not exceeded with siding.
  - The new siding should be back primed prior to installation and have a vapor barrier. New siding should be installed on top of vertical furring strips of at least 1/8" that allow for an air gap behind the new siding.
- Addition:
  - Rear second story addition over the existing first floor rear. Original corners of the historic house will be maintained on both sides with an inset at each corner.
  - A small side porch will be added to the second story at the front corner
    of the addition on the south (left) elevation. The porch is visible from
    the public right-of-way, maintains the original corner of the historic
    house, and is in the rear 50% of the building.
  - Siding of the addition is to be smooth cementitious to differentiate between the historic and new.
  - Rear stairs will be reoriented along the side of the rear addition to access the interior.
- Windows are to be wood, inset and recessed. Existing windows are to be repaired. See the diagram on pg.37 for further information regarding dimension specifications for new windows.