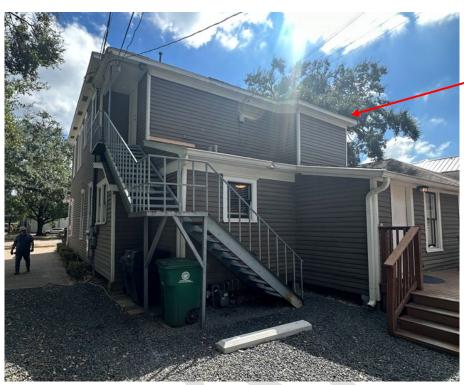

### NORTHWEST (RIGHT/REAR) CORNER

BUMPOUT TO BE REMOVED TO EXPOSE ORIGINAL CORNER OF HOUSE. ADDITION WILL ATTACH.