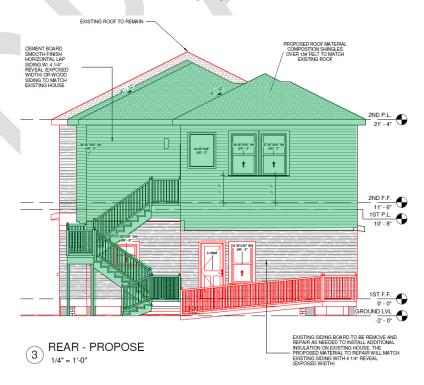

|
| Muster Mellie                                                                                                                       |
|                                                                                                                                     |
|                                                                                                                                     |

BLA - 1968





BLA - 1978



1924-1951 VOL 7 SHEET 724 SANBORN



1005 Heights Blvd Houston Heights South

#### SITE PLAN

#### **EXISTING**





#### FIRST FLOORPLAN

### **EXISTING**





#### **SECOND FLOORPLAN**

#### **EXISTING**





#### **ROOFPLAN**

### **EXISTING**





### **EAST (FRONT) ELEVATION**

#### **EXISTING**





### **WEST (REAR) ELEVATION**

#### **EXISTING**





### **SOUTH (LEFT) ELEVATION**

#### **EXISTING**





### **NORTH (RIGHT) ELEVATION**

#### **EXISTING**





#### **3D PERSPECTIVES**



1005 Heights Blvd Houston Heights South



#### WINDOW WORKSHEET

1 OF 5

# **CERTIFICATE OF APPROPRIATENESS**



WINDOW WORKSHEET

|                      | EXISTING WINDOW SCHEDULE |         |                              |         |                |             |             |  |  |  |  |
|----------------------|--------------------------|---------|------------------------------|---------|----------------|-------------|-------------|--|--|--|--|
| Window Material Lite |                          |         | Style Dimensions Recessed/II |         | Recessed/Inset | Original/   | Existing to |  |  |  |  |
|                      |