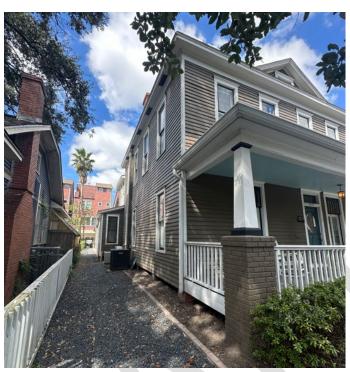

|         |           |

| MEASUREMENT | APPLICATION                                                                     |
|-------------|---------------------------------------------------------------------------------|
| 36 IN.      | Maximum finished floor<br>height (as measured at<br>the front of the structure) |
| 10 FT.      | Maximum first floor plate<br>height                                             |
| 9 FT.       | Maximum second floor<br>plate height                                            |

Proposed finished floor: 24"
Proposed first floor plate height: 10'-8"
Proposed second floor plate height: 9'-10"
To match the existing house\*\*



#### **DISTRICT MAP**





### **INVENTORY PHOTO**



**CURRENT PHOTOS**EAST (FRONT) ELEVATION



# OBLIQUE SOUTH (LEFT) ELEVATION



**OBLIQUE NORTH (RIGHT) ELEVATION** 



# SOUTH (LEFT) BUMP OUT



SOUTH (LEFT) BUMP OUT



### **OBLIQUE NORTH (RIGHT) ELEVATION**



NORTH (RIGHT) REAR CORNER



February 27, 2025 HPO File No. 2024\_0328

### NORTHWEST (RIGHT/REAR) CORNER



BUMPOUT TO BE REMOVED TO EXPOSE ORIGINAL CORNER OF HOUSE. ADDITION WILL ATTACH.

### **OBLIQUE WEST (REAR) ELEVATION**



### WEST (REAR) ELEVATION



### SOUTHWEST (LEFT/REAR) CORNER



### OBLIQUE VIEW OF REAR BUMPOUT AND ROOFLINE



### OBLIQUE VIEW OF REAR BUMPOUT AND ROOFLINE



### REAR BUMPOUT AND ROOFLINE





# SOUTHWEST (REAR/LEFT) CORNER



# SOUTHWEST (REAR/LEFT) CORNER BUMPOUT



### SOUTHWEST (REAR/LEFT) CORNER BUMPOUT



**AERIAL VIEW OF SITE** 



### **CONTEXT AREA**













### HISTORIC DOCUMENTATION

### **BLA - DATE UNKNOWN