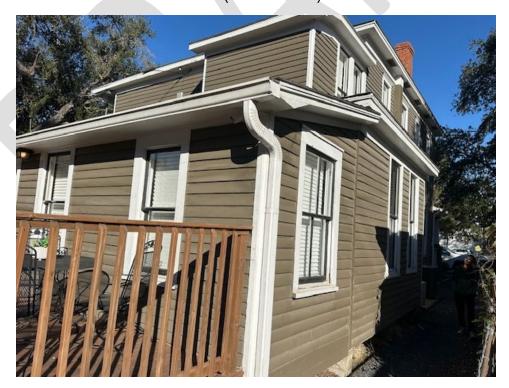

| Maximum second floor<br>plate height                                            |

Proposed finished floor: 24"
Proposed first floor plate height: 10'-8"
Proposed second floor plate height: 9'-10"
To match the existing house\*\*



#### **DISTRICT MAP**





### **INVENTORY PHOTO**



**CURRENT PHOTOS**EAST (FRONT) ELEVATION



# OBLIQUE SOUTH (LEFT) ELEVATION



**OBLIQUE NORTH (RIGHT) ELEVATION** 



# SOUTH (LEFT) BUMP OUT



SOUTH (LEFT) BUMP OUT



### **OBLIQUE NORTH (RIGHT) ELEVATION**



NORTH (RIGHT) REAR CORNER



February 27, 2025 HPO File No. 2024\_0328

### NORTHWEST (RIGHT/REAR) CORNER



BUMPOUT TO BE REMOVED TO EXPOSE ORIGINAL CORNER OF HOUSE. ADDITION WILL ATTACH.

### **OBLIQUE WEST (REAR) ELEVATION**



### WEST (REAR) ELEVATION



### SOUTHWEST (LEFT/REAR) CORNER



### OBLIQUE VIEW OF REAR BUMPOUT AND ROOFLINE



### OBLIQUE VIEW OF REAR BUMPOUT AND ROOFLINE



### REAR BUMPOUT AND ROOFLINE





# SOUTHWEST (REAR/LEFT) CORNER



# SOUTHWEST (REAR/LEFT) CORNER BUMPOUT



### SOUTHWEST (REAR/LEFT) CORNER BUMPOUT



**AERIAL VIEW OF SITE** 



### **CONTEXT AREA**













### HISTORIC DOCUMENTATION

### **BLA - DATE UNKNOWN**

|                                                                                                                                                                                                                                                                                                                                                                                                     | 11