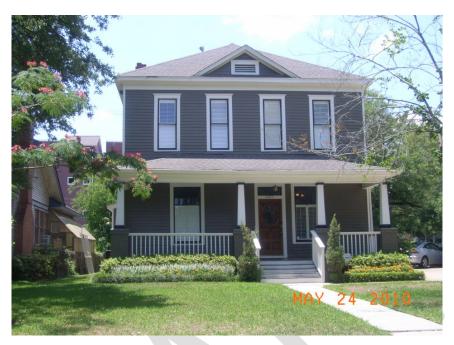

|             |  | _        |      |         | _             |           |        |         |           |

| MEASUREMENT | APPLICATION                                                                     |
|-------------|---------------------------------------------------------------------------------|
| 36 IN.      | Maximum finished floor<br>height (as measured at<br>the front of the structure) |
| 10 FT.      | Maximum first floor plate<br>height                                             |
| 9 FT.       | Maximum second floor<br>plate height                                            |

Proposed finished floor: 24"
Proposed first floor plate height: 10'-8"
Proposed second floor plate height: 9'-10"
To match the existing house\*\*



#### **DISTRICT MAP**





### **INVENTORY PHOTO**



**CURRENT PHOTOS**EAST (FRONT) ELEVATION



# OBLIQUE SOUTH (LEFT) ELEVATION



**OBLIQUE NORTH (RIGHT) ELEVATION** 



# SOUTH (LEFT) BUMP OUT



SOUTH (LEFT) BUMP OUT



### **OBLIQUE NORTH (RIGHT) ELEVATION**



NORTH (RIGHT) REAR CORNER



February 27, 2025 HPO File No. 2024\_0328

### NORTHWEST (RIGHT/REAR) CORNER



BUMPOUT TO BE REMOVED TO EXPOSE ORIGINAL CORNER OF HOUSE. ADDITION WILL ATTACH.

### **OBLIQUE WEST (REAR) ELEVATION**



### WEST (REAR) ELEVATION



### SOUTHWEST (LEFT/REAR) CORNER



### OBLIQUE VIEW OF REAR BUMPOUT AND ROOFLINE



### OBLIQUE VIEW OF REAR BUMPOUT AND ROOFLINE



### REAR BUMPOUT AND ROOFLINE





# SOUTHWEST (REAR/LEFT) CORNER



# SOUTHWEST (REAR/LEFT) CORNER BUMPOUT



### SOUTHWEST (REAR/LEFT) CORNER BUMPOUT



**AERIAL VIEW OF SITE** 



### **