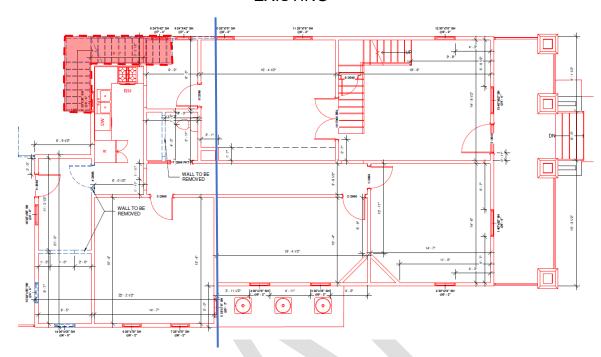

Houston Heights South Historic District.

Proposal: Alteration - Addition, Siding, Windows

Applicant proposes the following scope of work:

- Siding \*\*IMPORTANT\*\*:
  - Repair and replace wood siding on the front porch of the main house as needed to match the existing.
  - <u>Existing siding is not to be fully replaced.</u> The removal of siding on the main house is needed to insulate the house, but existing siding is to be put back on after insulation work is completed.
  - In the case of damaged materials in removal, replace them with in-kind wood material only. HOP staff inspection is needed prior to ensure the scope of work is not exceeded with siding.
  - The new siding should be back primed prior to installation and have a vapor barrier. New siding should be installed on top of vertical furring strips of at least 1/8" that allow for an air gap behind the new siding.
- Addition:
  - Rear second story addition over the existing first floor rear. Original corners of the historic house will be maintained on both sides with an inset at each corner.
  - A small side porch will be added to the second story at the front corner
    of the addition on the south (left) elevation. The porch is visible from
    the public right-of-way, maintains the original corner of the historic
    house, and is in the rear 50% of the building.
  - Siding of the addition is to be smooth cementitious to differentiate between the historic and new.
  - Rear stairs will be reoriented along the side of the rear addition to access the interior.
- Windows are to be wood, inset and recessed. Existing windows are to be repaired. See the diagram on pg.37 for further information regarding dimension specifications for new windows.

Recommendation: Approval with conditions: Extend the porch on second-floor addition to meet the

edge of the existing wall below and to eliminate the small roof overhang.

HAHC Action: -