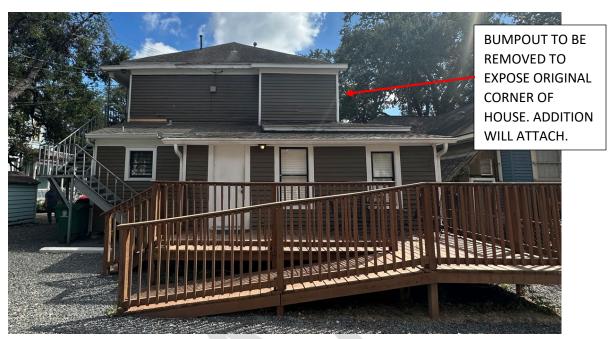

### NORTHWEST (RIGHT/REAR) CORNER

BUMPOUT TO BE REMOVED TO EXPOSE ORIGINAL CORNER OF HOUSE. ADDITION WILL ATTACH.