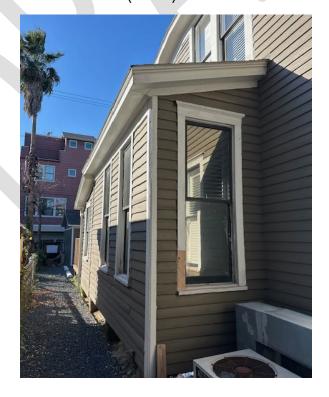

# OBLIQUE SOUTH (LEFT) ELEVATION

**OBLIQUE NORTH (RIGHT) ELEVATION** 

# SOUTH (LEFT) BUMP OUT

SOUTH (LEFT) BUMP OUT