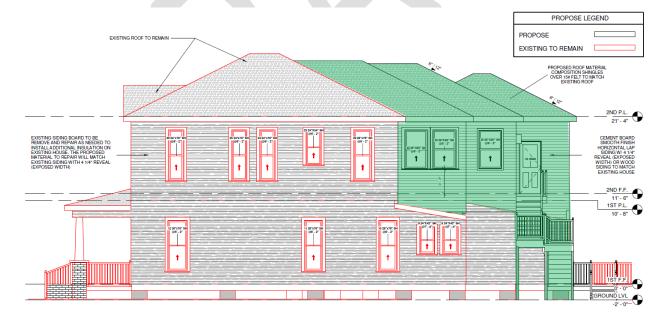

Houston Heights South Historic District.

Proposal: Alteration - Addition, Siding, Windows

Applicant proposes the following scope of work:

- Siding \*\*IMPORTANT\*\*:
  - Repair and replace wood siding on the front porch of the main house as needed to match the existing.
  - <u>Existing siding is not to be fully replaced.</u> The removal of siding on the main house is needed to insulate the house, but existing siding is to be put back on after insulation work is completed.
  - In the case of damaged materials in removal, replace them with in-kind wood material only. HOP staff inspection is needed prior to ensure the scope of work is not exceeded with siding.
  - The new siding should be back primed prior to installation and have a vapor barrier. New siding should be installed on top of vertical furring strips of at least 1/8" that allow for an air gap behind the new siding.
- Addition:
  - Rear second story addition over the existing first floor rear. Original corners of the historic house will be maintained on both sides with an inset at each corner.
  - A small side porch will be added to the second story at the front corner
    of the addition on the south (left) elevation. The porch is visible from
    the public right-of-way, maintains the original corner of the historic
    house, and is in the rear 50% of the building.
  - Siding of the addition is to be smooth cementitious to differentiate between the historic and new.
  - Rear stairs will be reoriented along the side of the rear addition to access the interior.
- Windows are to be wood, inset and recessed. Existing windows are to be repaired. See the diagram on pg.37 for further information regarding dimension specifications for new windows.

Recommendation: Approval with conditions: Extend the porch on second-floor addition to meet the

edge of the existing wall below and to eliminate the small roof overhang.

HAHC Action: -