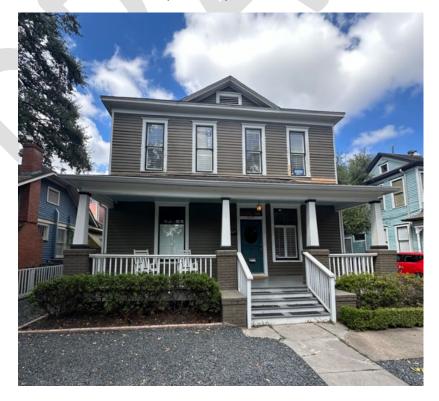

| _             |           |        |         |           |

| MEASUREMENT | APPLICATION                                                                     |
|-------------|---------------------------------------------------------------------------------|
| 36 IN.      | Maximum finished floor<br>height (as measured at<br>the front of the structure) |
| 10 FT.      | Maximum first floor plate<br>height                                             |
| 9 FT.       | Maximum second floor<br>plate height                                            |

Proposed finished floor: 24"
Proposed first floor plate height: 10'-8"
Proposed second floor plate height: 9'-10"
To match the existing house\*\*



#### **DISTRICT MAP**





### **INVENTORY PHOTO**



**CURRENT PHOTOS**EAST (FRONT) ELEVATION



# OBLIQUE SOUTH (LEFT) ELEVATION



**OBLIQUE NORTH (RIGHT) ELEVATION** 



# SOUTH (LEFT) BUMP OUT



SOUTH (LEFT) BUMP OUT



### **OBLIQUE NORTH (RIGHT) ELEVATION**



NORTH (RIGHT) REAR CORNER



February 27, 2025 HPO File No. 2024\_0328

### NORTHWEST (RIGHT/REAR) CORNER



BUMPOUT TO BE REMOVED TO EXPOSE ORIGINAL CORNER OF HOUSE. ADDITION WILL ATTACH.

### **OBLIQUE WEST (REAR) ELEVATION**



### WEST (REAR) ELEVATION



### SOUTHWEST (LEFT/REAR) CORNER



### OBLIQUE VIEW OF REAR BUMPOUT AND ROOFLINE



### OBLIQUE VIEW OF REAR BUMPOUT AND ROOFLINE



### REAR BUMPOUT AND ROOFLINE





# SOUTHWEST (REAR/LEFT) CORNER



# SOUTHWEST (REAR/LEFT) CORNER BUMPOUT



### SOUTHWEST (REAR/LEFT) CORNER BUMPOUT



**AERIAL VIEW OF SITE** 



### **CONTEXT AREA**













### HISTORIC DOC