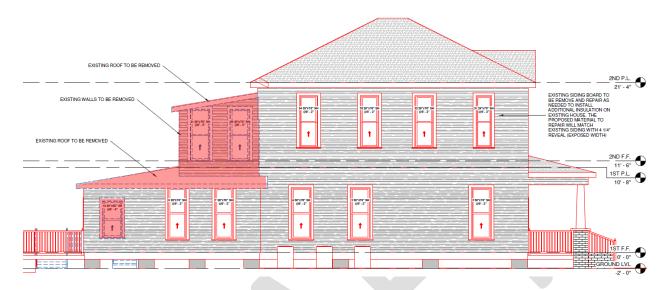

# OBLIQUE SOUTH (LEFT) ELEVATION

**OBLIQUE NORTH (RIGHT) ELEVATION** 

### **OBLIQUE NORTH (RIGHT) ELEVATION**

NORTH (RIGHT) REAR CORNER

February 27, 2025 HPO File No. 2024\_0328