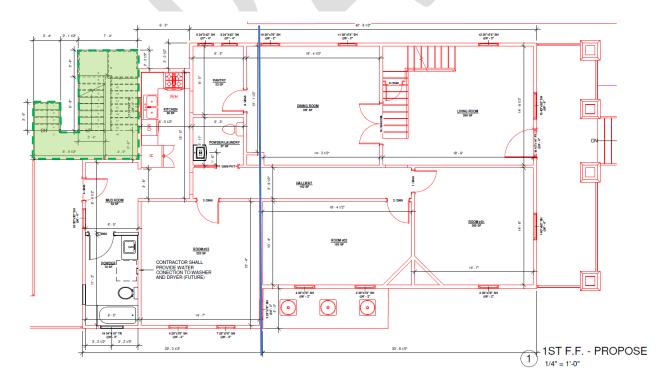

Houston Heights South Historic District.

Proposal: Alteration - Addition, Siding, Windows

Applicant proposes the following scope of work:

- Siding \*\*IMPORTANT\*\*:
  - Repair and replace wood siding on the front porch of the main house as needed to match the existing.
  - <u>Existing siding is not to be fully replaced.</u> The removal of siding on the main house is needed to insulate the house, but existing siding is to be put back on after insulation work is completed.
  - In the case of damaged materials in removal, replace them with in-kind wood material only. HOP staff inspection is needed prior to ensure the scope of work is not exceeded with siding.
  - The new siding should be back primed prior to installation and have a vapor barrier. New siding should be installed on top of vertical furring strips of at least 1/8" that allow for an air gap behind the new siding.
- Addition:
  - Rear second story addition over the existing first floor rear. Original corners of the historic house will be maintained on both sides with an inset at each corner.
  - A small side porch will be added to the second story at the front corner
    of the addition on the south (left) elevation. The porch is visible from
    the public right-of-way, maintains the original corner of the historic
    house, and is in the rear 50% of the building.
  - Siding of the addition is to be smooth cementitious to differentiate between the historic and new.
  - Rear stairs will be reoriented along the side of the rear addition to access the interior.
- Windows are to be wood, inset and recessed. Existing windows are to be repaired. See the diagram on pg.37 for further information regarding dimension specifications for new windows.

Recommendation: Approval with conditions: Extend the porch on second-floor addition to meet the

edge of the existing wall below and to eliminate the small roof overhang.

HAHC Action: -