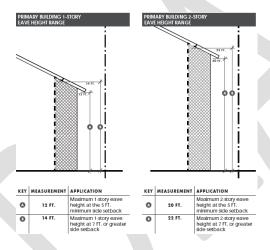

een minimum side setback of 5 feet and minimum cumulative side setback          |
|                                                                                  |     | 6 FT.       | Minimum cumulative side setback for lots less than 35 feet wide                                |
| Street                                                                           | Θ   | 10 FT.      | Minimum cumulative side setback for a one-story house                                          |
| Note: This diagram shows just<br>one example of a side setback<br>configuration. |     | 15 FT.      | Minimum cumulative side setback for a two-story house                                          |

Proposed side setback (1): 11'-5 ½"
Proposed side setback (2): 5'-1"
Cumulative side setback: 16'-6 ½"

#### 



Proposed eave height: 22'-8"
To match the existing house\*\*

#### Rear Setbacks (Addition and New Construction)

The City of Houston requires a minimum setback of three feet from the rear property line for all properties, except under the following circumstances:

- · A front-facing garage which is located with its rear wall at the alley may have a zero-foot setback.
- An alley-loading garage generally must be located to establish a minimum of 20 feet of clearance from an opposing alley-loading garage door, the rear wall of a front-facing garage, or a fence; a 24-foot clearance is preferred.

Proposed rear setback: 51'- 1/2 "

1005 Heights Blvd Houston Heights South

| $\boxtimes$ |  | Building | Wall | (Plate) | <u>Height</u> | (Addition | and Ne | w Const | truction) |
|-------------|