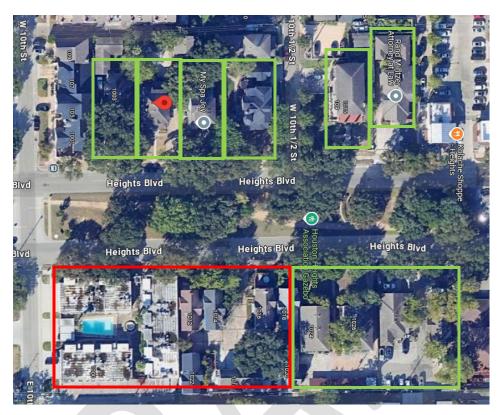

OS**EAST (FRONT) ELEVATION



# OBLIQUE SOUTH (LEFT) ELEVATION



**OBLIQUE NORTH (RIGHT) ELEVATION** 



# SOUTH (LEFT) BUMP OUT



SOUTH (LEFT) BUMP OUT



### **OBLIQUE NORTH (RIGHT) ELEVATION**



NORTH (RIGHT) REAR CORNER



February 27, 2025 HPO File No. 2024\_0328

### NORTHWEST (RIGHT/REAR) CORNER



BUMPOUT TO BE REMOVED TO EXPOSE ORIGINAL CORNER OF HOUSE. ADDITION WILL ATTACH.

### **OBLIQUE WEST (REAR) ELEVATION**



### WEST (REAR) ELEVATION



### SOUTHWEST (LEFT/REAR) CORNER



### OBLIQUE VIEW OF REAR BUMPOUT AND ROOFLINE



### OBLIQUE VIEW OF REAR BUMPOUT AND ROOFLINE



### REAR BUMPOUT AND ROOFLINE





# SOUTHWEST (REAR/LEFT) CORNER



# SOUTHWEST (REAR/LEFT) CORNER BUMPOUT



### SOUTHWEST (REAR/LEFT) CORNER BUMPOUT



**AERIAL VIEW OF SITE** 



### **CONTEXT AREA**













### HISTORIC DOCUMENTATION

### **BLA - DATE UNKNOWN**

|                                                                                                                                                                                                                                                                                                                                                                                                     | 11                                                                                                                                                                                                                                                                                      | IMPROVEMENTS