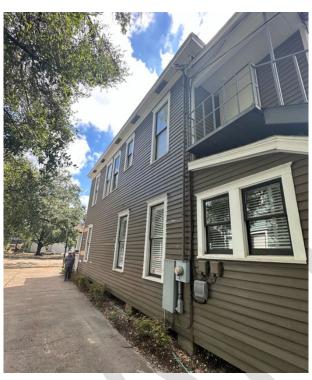

-----|---------------------------------------------------------------------------------|
| 36 IN.      | Maximum finished floor<br>height (as measured at<br>the front of the structure) |
| 10 FT.      | Maximum first floor plate<br>height                                             |
| 9 FT.       | Maximum second floor<br>plate height                                            |

Proposed finished floor: 24"
Proposed first floor plate height: 10'-8"
Proposed second floor plate height: 9'-10"
To match the existing house\*\*



#### **DISTRICT MAP**





### **INVENTORY PHOTO**



**CURRENT PHOTOS**EAST (FRONT) ELEVATION



# OBLIQUE SOUTH (LEFT) ELEVATION



**OBLIQUE NORTH (RIGHT) ELEVATION** 



# SOUTH (LEFT) BUMP OUT



SOUTH (LEFT) BUMP OUT



### **OBLIQUE NORTH (RIGHT) ELEVATION**



NORTH (RIGHT) REAR CORNER



February 27, 2025 HPO File No. 2024\_0328

### NORTHWEST (RIGHT/REAR) CORNER



BUMPOUT TO BE REMOVED TO EXPOSE ORIGINAL CORNER OF HOUSE. ADDITION WILL ATTACH.

### **OBLIQUE WEST (REAR) ELEVATION**



### WEST (REAR) ELEVATION



### SOUTHWEST (LEFT/REAR) CORNER



### OBLIQUE VIEW OF REAR BUMPOUT AND ROOFLINE



### OBLIQUE VIEW OF REAR BUMPOUT AND ROOFLINE



### REAR BUMPOUT AND ROOFLINE





# SOUTHWEST (REAR/LEFT) CORNER



# SOUTHWEST (REAR/LEFT) CORNER BUMPOUT



### SOUTHWEST (REAR/LEFT) CORNER BUMPOUT



**AERIAL VIEW OF SITE** 



### **CONTEXT AREA**













### HISTORIC DOCUMENTATION

### **BLA - DATE UNKNOWN**

|