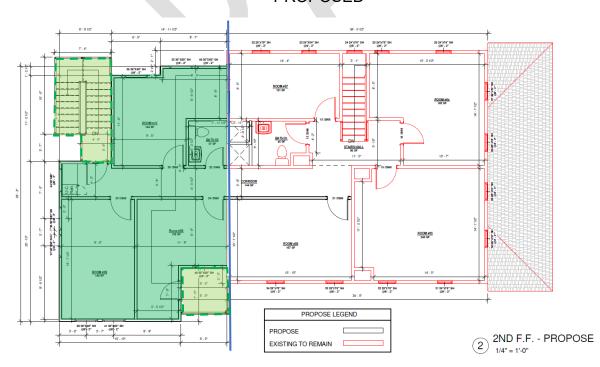

Houston Heights South Historic District.

Proposal: Alteration - Addition, Siding, Windows

Applicant proposes the following scope of work:

- Siding \*\*IMPORTANT\*\*:
  - Repair and replace wood siding on the front porch of the main house as needed to match the existing.
  - <u>Existing siding is not to be fully replaced.</u> The removal of siding on the main house is needed to insulate the house, but existing siding is to be put back on after insulation work is completed.
  - In the case of damaged materials in removal, replace them with in-kind wood material only. HOP staff inspection is needed prior to ensure the scope of work is not exceeded with siding.
  - The new siding should be back primed prior to installation and have a vapor barrier. New siding should be installed on top of vertical furring strips of at least 1/8" that allow for an air gap behind the new siding.
- Addition:
  - Rear second story addition over the existing first floor rear. Original corners of the historic house will be maintained on both sides with an inset at each corner.
  - A small side porch will be added to the second story at the front corner
    of the addition on the south (left) elevation. The porch is visible from
    the public right-of-way, maintains the original corner of the historic
    house, and is in the rear 50% of the building.
  - Siding of the addition is to be smooth cementitious to differentiate between the historic and new.
  - Rear stairs will be reoriented along the side of the rear addition to access the interior.
- Windows are to be wood, inset and recessed. Existing windows are to be repaired. See the diagram on pg.37 for further information regarding dimension specifications for new windows.