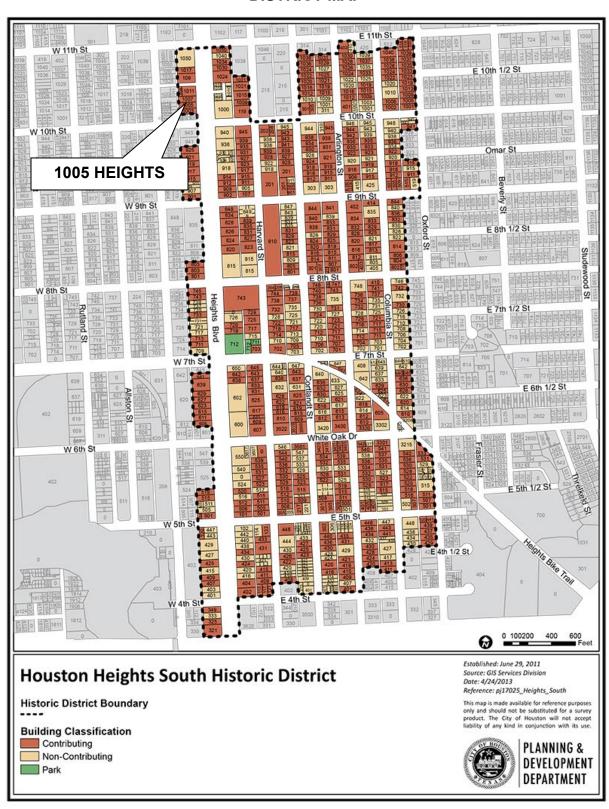

----|---------|-----------|
|             |  | _        |      |         | _             |           |        |         |           |

| MEASUREMENT | APPLICATION                                                                     |
|-------------|---------------------------------------------------------------------------------|
| 36 IN.      | Maximum finished floor<br>height (as measured at<br>the front of the structure) |
| 10 FT.      | Maximum first floor plate<br>height                                             |
| 9 FT.       | Maximum second floor<br>plate height                                            |

Proposed finished floor: 24"
Proposed first floor plate height: 10'-8"
Proposed second floor plate height: 9'-10"
To match the existing house\*\*



#### **DISTRICT MAP**





### **INVENTORY PHOTO**



**CURRENT PHOTOS**EAST (FRONT) ELEVATION



# OBLIQUE SOUTH (LEFT) ELEVATION



**OBLIQUE NORTH (RIGHT) ELEVATION** 



# SOUTH (LEFT) BUMP OUT



SOUTH (LEFT) BUMP OUT



### **OBLIQUE NORTH (RIGHT) ELEVATION**



NORTH (RIGHT) REAR CORNER



February 27, 2025 HPO File No. 2024\_0328

### NORTHWEST (RIGHT/REAR) CORNER



BUMPOUT TO BE REMOVED TO EXPOSE ORIGINAL CORNER OF HOUSE. ADDITION WILL ATTACH.

### **OBLIQUE WEST (REAR) ELEVATION**



### WEST (REAR) ELEVATION



### SOUTHWEST (LEFT/REAR) CORNER



### OBLIQUE VIEW OF REAR BUMPOUT AND ROOFLINE



### OBLIQUE VIEW OF REAR BUMPOUT AND ROOFLINE



### REAR BUMPOUT AND ROOFLINE





# SOUTHWEST (REAR/LEFT) CORNER



# SOUTHWEST (REAR/LEFT) CORNER BUMPOUT



### SOUTHWEST (REAR/LEFT) CORNER BUMPOUT



**AERIA