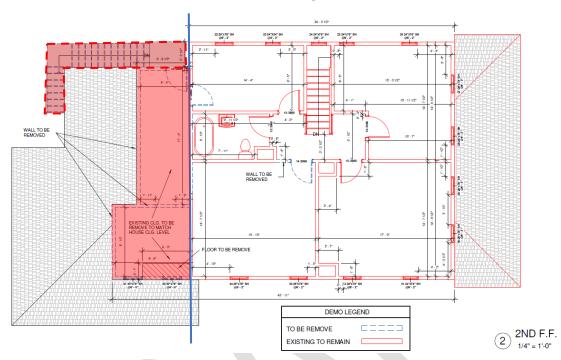

Houston Heights South Historic District.

Proposal: Alteration - Addition, Siding, Windows

Applicant proposes the following scope of work:

- Siding \*\*IMPORTANT\*\*:
  - Repair and replace wood siding on the front porch of the main house as needed to match the existing.
  - <u>Existing siding is not to be fully replaced.</u> The removal of siding on the main house is needed to insulate the house, but existing siding is to be put back on after insulation work is completed.
  - In the case of damaged materials in removal, replace them with in-kind wood material only. HOP staff inspection is needed prior to ensure the scope of work is not exceeded with siding.
  - The new siding should be back primed prior to installation and have a vapor barrier. New siding should be installed on top of vertical furring strips of at least 1/8" that allow for an air gap behind the new siding.
- Addition:
  - Rear second story addition over the existing first floor rear. Original corners of the historic house will be maintained on both sides with an inset at each corner.
  - A small side porch will be added to the second story at the front corner
    of the addition on the south (left) elevation. The porch is visible from
    the public right-of-way, maintains the original corner of the historic
    house, and is in the rear 50% of the building.
  - Siding of the addition is to be smooth cementitious to differentiate between the historic and new.
  - Rear stairs will be reoriented along the side of the rear addition to access the interior.
- Windows are to be wood, inset and recessed. Existing windows are to be repaired. See the diagram on pg.37 for further information regarding dimension specifications for new windows.