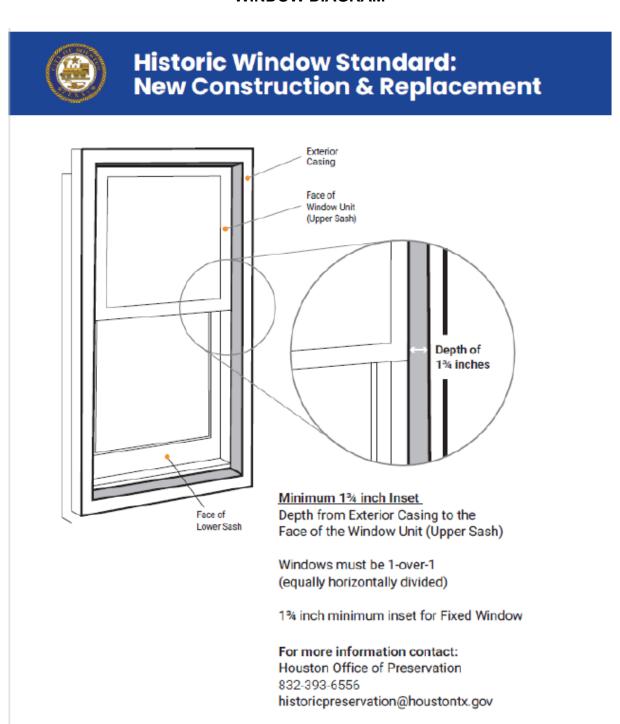

Houston Heights South Historic District.

Proposal: Alteration - Addition, Siding, Windows

Applicant proposes the following scope of work:

- Siding \*\*IMPORTANT\*\*:
  - Repair and replace wood siding on the front porch of the main house as needed to match the existing.
  - <u>Existing siding is not to be fully replaced.</u> The removal of siding on the main house is needed to insulate the house, but existing siding is to be put back on after insulation work is completed.
  - In the case of damaged materials in removal, replace them with in-kind wood material only. HOP staff inspection is needed prior to ensure the scope of work is not exceeded with siding.
  - The new siding should be back primed prior to installation and have a vapor barrier. New siding should be installed on top of vertical furring strips of at least 1/8" that allow for an air gap behind the new siding.
- Addition:
  - Rear second story addition over the existing first floor rear. Original corners of the historic house will be maintained on both sides with an inset at each corner.
  - A small side porch will be added to the second story at the front corner
    of the addition on the south (left) elevation. The porch is visible from
    the public right-of-way, maintains the original corner of the historic
    house, and is in the rear 50% of the building.
  - Siding of the addition is to be smooth cementitious to differentiate between the historic and new.
  - Rear stairs will be reoriented along the side of the rear addition to access the interior.
- Windows are to be wood, inset and recessed. Existing windows are to be repaired. See the diagram on pg.37 for further information regarding dimension specifications for new windows.