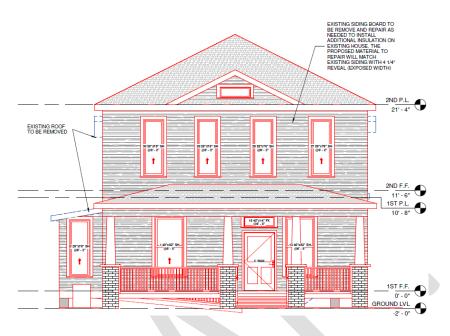

Houston Heights South Historic District.

Proposal: Alteration - Addition, Siding, Windows

Applicant proposes the following scope of work:

- Siding \*\*IMPORTANT\*\*:
  - Repair and replace wood siding on the front porch of the main house as needed to match the existing.
  - <u>Existing siding is not to be fully replaced.</u> The removal of siding on the main house is needed to insulate the house, but existing siding is to be put back on after insulation work is completed.
  - In the case of damaged materials in removal, replace them with in-kind wood material only. HOP staff inspection is needed prior to ensure the scope of work is not exceeded with siding.
  - The new siding should be back primed prior to installation and have a vapor barrier. New siding should be installed on top of vertical furring strips of at least 1/8" that allow for an air gap behind the new siding.
- Addition:
  - Rear second story addition over the existing first floor rear. Original corners of the historic house will be maintained on both sides with an inset at each corner.
  - A small side porch will be added to the second story at the front corner
    of the addition on the south (left) elevation. The porch is visible from
    the public right-of-way, maintains the original corner of the historic
    house, and is in the rear 50% of the building.
  - Siding of the addition is to be smooth cementitious to differentiate between the historic and new.
  - Rear stairs will be reoriented along the side of the rear addition to access the interior.
- Windows are to be wood, inset and recessed. Existing windows are to be repaired. See the diagram on pg.37 for further information regarding dimension specifications for new windows.