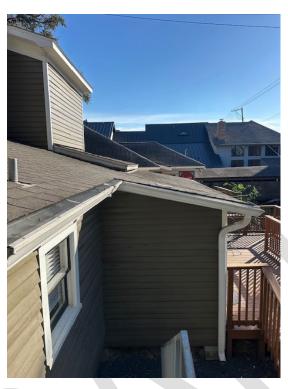

|

Proposed finished floor: 24"
Proposed first floor plate height: 10'-8"
Proposed second floor plate height: 9'-10"
To match the existing house\*\*



#### **DISTRICT MAP**





### **INVENTORY PHOTO**



**CURRENT PHOTOS**EAST (FRONT) ELEVATION



# OBLIQUE SOUTH (LEFT) ELEVATION



**OBLIQUE NORTH (RIGHT) ELEVATION** 



# SOUTH (LEFT) BUMP OUT



SOUTH (LEFT) BUMP OUT



### **OBLIQUE NORTH (RIGHT) ELEVATION**



NORTH (RIGHT) REAR CORNER



February 27, 2025 HPO File No. 2024\_0328

### NORTHWEST (RIGHT/REAR) CORNER



BUMPOUT TO BE REMOVED TO EXPOSE ORIGINAL CORNER OF HOUSE. ADDITION WILL ATTACH.

### **OBLIQUE WEST (REAR) ELEVATION**



### WEST (REAR) ELEVATION



### SOUTHWEST (LEFT/REAR) CORNER



### OBLIQUE VIEW OF REAR BUMPOUT AND ROOFLINE



### OBLIQUE VIEW OF REAR BUMPOUT AND ROOFLINE



### REAR BUMPOUT AND ROOFLINE





# SOUTHWEST (REAR/LEFT) CORNER



# SOUTHWEST (REAR/LEFT) CORNER BUMPOUT



### SOUTHWEST (REAR/LEFT) CORNER BUMPOUT



**AERIAL VIEW OF SITE** 



### **CONTEXT AREA**













### HISTORIC DOCUMENTATION

### **BLA - DATE UNKNOWN**

|                                                                                                                                                                                                                                                                                                                                                                                                     | 11