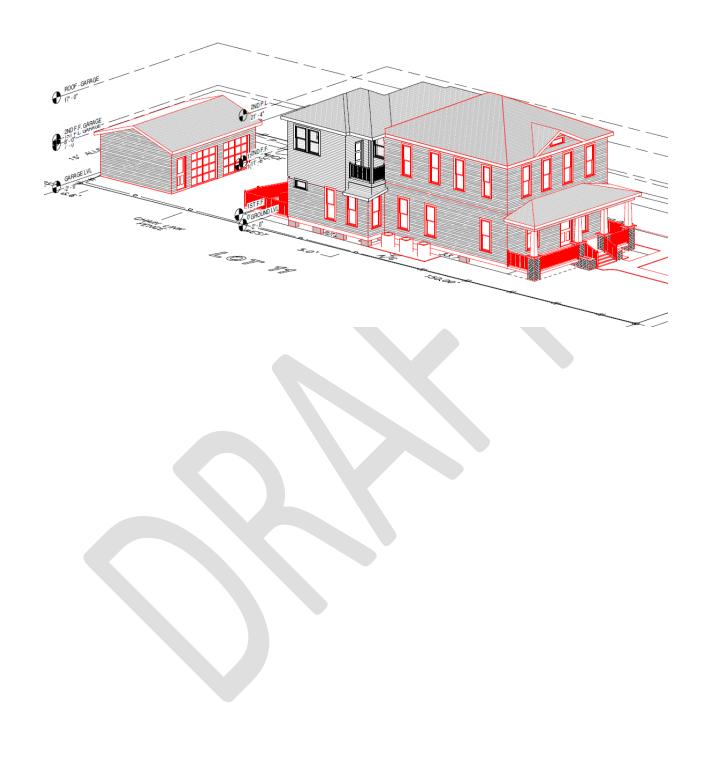

Houston Heights South Historic District.

Proposal: Alteration - Addition, Siding, Windows

Applicant proposes the following scope of work:

- Siding \*\*IMPORTANT\*\*:
  - Repair and replace wood siding on the front porch of the main house as needed to match the existing.
  - <u>Existing siding is not to be fully replaced.</u> The removal of siding on the main house is needed to insulate the house, but existing siding is to be put back on after insulation work is completed.
  - In the case of damaged materials in removal, replace them with in-kind wood material only. HOP staff inspection is needed prior to ensure the scope of work is not exceeded with siding.
  - The new siding should be back primed prior to installation and have a vapor barrier. New siding should be installed on top of vertical furring strips of at least 1/8" that allow for an air gap behind the new siding.
- Addition:
  - Rear second story addition over the existing first floor rear. Original corners of the historic house will be maintained on both sides with an inset at each corner.
  - A small side porch will be added to the second story at the front corner
    of the addition on the south (left) elevation. The porch is visible from
    the public right-of-way, maintains the original corner of the historic
    house, and is in the rear 50% of the building.
  - Siding of the addition is to be smooth cementitious to differentiate between the historic and new.
  - Rear stairs will be reoriented along the side of the rear addition to access the interior.
- Windows are to be wood, inset and recessed. Existing windows are to be repaired. See the diagram on pg.37 for further information regarding dimension specifications for new windows.

Recommendation: Approval with conditions: Extend the porch on second-floor addition to meet the

edge of the existing wall below and to eliminate the small roof overhang.

HAHC Action: -