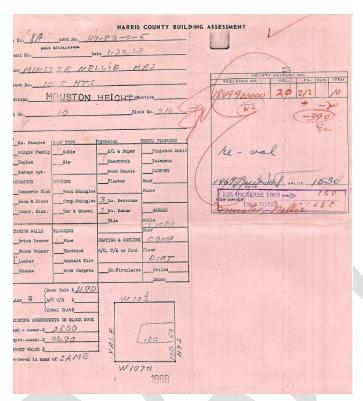

|
| 1959 New Assessed Value of Building 1920                                                                                            |
| Assessed Value of Building                                                                                                          |
| Muster Mellie                                                                                                                       |
|                                                                                                                                     |
|                                                                                                                                     |

BLA - 1968





BLA - 1978



1924-1951 VOL 7 SHEET 724 SANBORN



1005 Heights Blvd Houston Heights South

#### SITE PLAN

#### **EXISTING**





#### FIRST FLOORPLAN

### **EXISTING**





#### **SECOND FLOORPLAN**

#### **EXISTING**





#### **ROOFPLAN**

### **EXISTING**





### **EAST (FRONT) ELEVATION**

#### **EXISTING**





### **WEST (REAR) ELEVATION**

#### **EXISTING**





### **SOUTH (LEFT) ELEVATION**

#### **EXISTING**





### **NORTH (RIGHT) ELEVATION**

#### **EXISTING**





#### **3D PERSPECTIVES**



1005 Heights Blvd Houston Heights South



#### WINDOW WORKSHEET

1 OF 5

# **CERTIFICATE OF APPROPRIATENESS**



WINDOW WORKSHEET

|                      | EXISTING WINDOW SCHEDULE |         |                              |         |                |             |             |  |