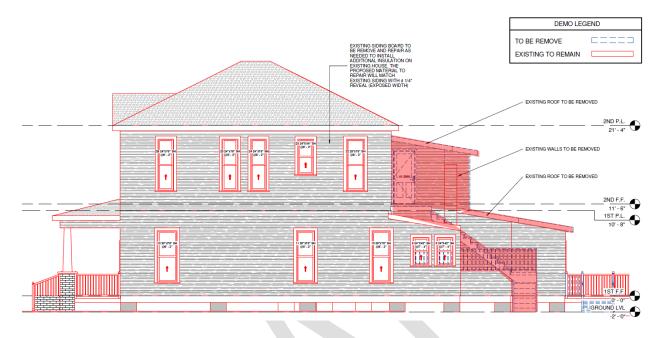

Houston Heights South Historic District.

Proposal: Alteration - Addition, Siding, Windows

Applicant proposes the following scope of work:

- Siding \*\*IMPORTANT\*\*:
  - Repair and replace wood siding on the front porch of the main house as needed to match the existing.
  - <u>Existing siding is not to be fully replaced.</u> The removal of siding on the main house is needed to insulate the house, but existing siding is to be put back on after insulation work is completed.
  - In the case of damaged materials in removal, replace them with in-kind wood material only. HOP staff inspection is needed prior to ensure the scope of work is not exceeded with siding.
  - The new siding should be back primed prior to installation and have a vapor barrier. New siding should be installed on top of vertical furring strips of at least 1/8" that allow for an air gap behind the new siding.
- Addition:
  - Rear second story addition over the existing first floor rear. Original corners of the historic house will be maintained on both sides with an inset at each corner.
  - A small side porch will be added to the second story at the front corner
    of the addition on the south (left) elevation. The porch is visible from
    the public right-of-way, maintains the original corner of the historic
    house, and is in the rear 50% of the building.
  - Siding of the addition is to be smooth cementitious to differentiate between the historic and new.
  - Rear stairs will be reoriented along the side of the rear addition to access the interior.
- Windows are to be wood, inset and recessed. Existing windows are to be repaired. See the diagram on pg.37 for further information regarding dimension specifications for new windows.

Recommendation: Approval with conditions: Extend the porch on second-floor addition to meet the

edge of the existing wall below and to eliminate the small roof overhang.

HAHC Action: -