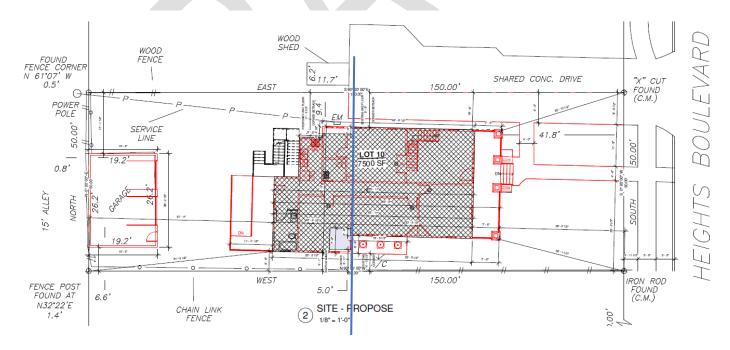

Houston Heights South Historic District.

Proposal: Alteration - Addition, Siding, Windows

Applicant proposes the following scope of work:

- Siding \*\*IMPORTANT\*\*:
  - Repair and replace wood siding on the front porch of the main house as needed to match the existing.
  - <u>Existing siding is not to be fully replaced.</u> The removal of siding on the main house is needed to insulate the house, but existing siding is to be put back on after insulation work is completed.
  - In the case of damaged materials in removal, replace them with in-kind wood material only. HOP staff inspection is needed prior to ensure the scope of work is not exceeded with siding.
  - The new siding should be back primed prior to installation and have a vapor barrier. New siding should be installed on top of vertical furring strips of at least 1/8" that allow for an air gap behind the new siding.
- Addition:
  - Rear second story addition over the existing first floor rear. Original corners of the historic house will be maintained on both sides with an inset at each corner.
  - A small side porch will be added to the second story at the front corner
    of the addition on the south (left) elevation. The porch is visible from
    the public right-of-way, maintains the original corner of the historic
    house, and is in the rear 50% of the building.
  - Siding of the addition is to be smooth cementitious to differentiate between the historic and new.
  - Rear stairs will be reoriented along the side of the rear addition to access the interior.
- Windows are to be wood, inset and recessed. Existing windows are to be repaired. See the diagram on pg.37 for further information regarding dimension specifications for new windows.

#### HEIGHTS DESIGN GUIDELINES MEASURABLE STANDARDS

|             |      | 1161                                                            | GH13 DESIGN GUIDELINES MEASURABLE STAN                                                                                                                                                                                      |
|-------------|------|-----------------------------------------------------------------|-----------------------------------------------------------------------------------------------------------------------------------------------------------------------------------------------------------------------------|
| S           | D NA | S - satisfie                                                    | es D - does not satisfy NA - not applicable                                                                                                                                                                                 |
| $\boxtimes$ |      | <u>Maximum</u>                                                  | Lot Coverage (Addition and New Construction)                                                                                                                                                                                |
|             |      | LOT SIZE                                                        | MAXIMUM LOT COVERAGE                                                                                                                                                                                                        |
|             |      | <4000                                                           | .44 (44%)                                                                                                                                                                                                                   |
|             |      | 4000-499                                                        | 9 .44 (44%)                                                                                                                                                                                                                 |
|             |      | 5000-599                                                        | 9 .42 (42%)                                                                                                                                                                                                                 |
|             |      | 6000-699                                                        | 9 .40 (40%)                                                                                                                                                                                                                 |
|             |      | 7000-799                                                        | 9 .38 (38%)                                                                                                                                                                                                                 |
|             |      | 8000+                                                           | .38 (38%)                                                                                                                                                                                                                   |
|             |      | Proposed                                                        | isting Lot Size: 7,500<br>Max. Allowed: 2,850<br>Lot Coverage: 1,677<br>aining Amount: 1,173                                                                                                                                |
| $\boxtimes$ |      | <u>Maximum</u>                                                  | Floor Area Ratio (Addition and New Construction)                                                                                                                                                                            |
|             |      | LOT SIZE                                                        | MAXIMUM FAR                                                                                                                                                                                                                 |
|             |      | <4000                                                           | .48                                                                                                                                                                                                                         |
|             |      | 4000-4999                                                       | 9 .48                                                                                                                                                                                                                       |
|             |      | 5000-5999                                                       | 9 .46                                                                                                                                                                                                                       |
|             |      | 6000-6999                                                       | 9 .44                                                                                                                                                                                                                       |
|             |      | 7000-7999                                                       | 9 .42                                                                                                                                                                                                                       |
|             |      | <b>*************************************</b>                    | .40                                                                                                                                                                                                                         |
|             |      | Max. FAR Propo Remaining  Side Wall  MEASUREMENT 50 FT.  40 FT. | Lot Size: 7,500 R Allowed: 3,150 sed FAR: 3,057 g Amount: 93  Length and Insets (Addition and New Construction)  APPLICATION  Maximum side wall length without inset (1-story)  Minimum depth of inset section of side wall |
|             |      | 2 FT.                                                           | (1-story) Minimum depth of inset section of side wall (2-story) Minimum length of inset section of side wall                                                                                                                |
|             |      |                                                                 |                                                                                                                                                                                                                             |

Side Wall Length: 34'-1/2" Inset Length: 6'

Inset on North side: 2' Inset on South side: 2'

| $\boxtimes$ | Side Setbacks (Addition and New Construction) |
|-------------|-----------------------------------------------|
|             |                                               |

Proposed side setback (1): 11'-5 ½"
Proposed side setback (2): 5'-1"
Cumulative side setback: 16'-6 ½"

Proposed rear setback: 51'- 1/2 "

1005 Heights Blvd Houston Heights South

| $\boxtimes$ |  | Building | Wall | (Plate) | <u>Height</u> | (Addition | and Ne | w Const | truction) |
|-------------|--|----------|------|---------|---------------|-----------|--------|---------|-----------|
|             |  | _        |      |         | _             |           |        |         |           |