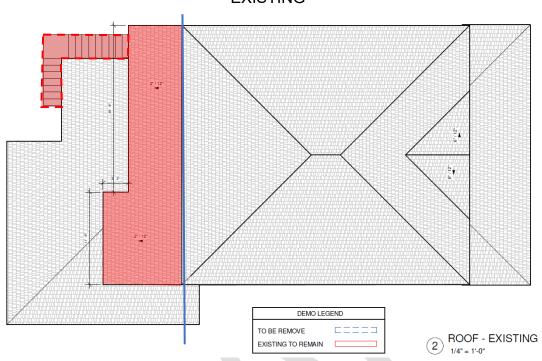

Houston Heights South Historic District.

Proposal: Alteration - Addition, Siding, Windows

Applicant proposes the following scope of work:

- Siding \*\*IMPORTANT\*\*:
  - Repair and replace wood siding on the front porch of the main house as needed to match the existing.
  - <u>Existing siding is not to be fully replaced.</u> The removal of siding on the main house is needed to insulate the house, but existing siding is to be put back on after insulation work is completed.
  - In the case of damaged materials in removal, replace them with in-kind wood material only. HOP staff inspection is needed prior to ensure the scope of work is not exceeded with siding.
  - The new siding should be back primed prior to installation and have a vapor barrier. New siding should be installed on top of vertical furring strips of at least 1/8" that allow for an air gap behind the new siding.
- Addition:
  - Rear second story addition over the existing first floor rear. Original corners of the historic house will be maintained on both sides with an inset at each corner.
  - A small side porch will be added to the second story at the front corner
    of the addition on the south (left) elevation. The porch is visible from
    the public right-of-way, maintains the original corner of the historic
    house, and is in the rear 50% of the building.
  - Siding of the addition is to be smooth cementitious to differentiate between the historic and new.
  - Rear stairs will be reoriented along the side of the rear addition to access the interior.
- Windows are to be wood, inset and recessed. Existing windows are to be repaired. See the diagram on pg.37 for further information regarding dimension specifications for new windows.