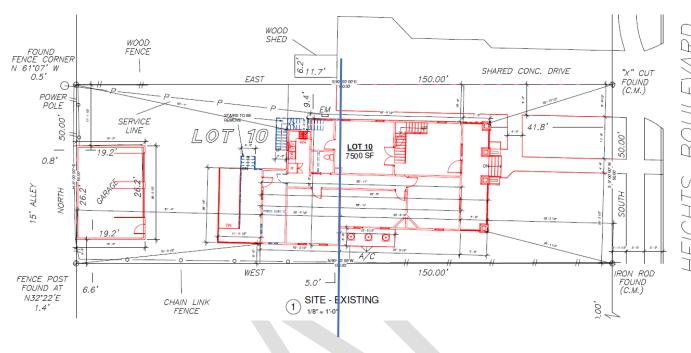

The property includes a historic 2,921 square foot, two-story single-family residence and detached garage situated on a 7,500 square foot interior lot.

Significance: Contributing Queen Anne style residence, constructed circa 1910, located in the

#### HEIGHTS DESIGN GUIDELINES MEASURABLE STANDARDS

|             |      | 1161                                                            | GH13 DESIGN GUIDELINES MEASURABLE STAN                                                                                                                                                                                      |
|-------------|------|-----------------------------------------------------------------|-----------------------------------------------------------------------------------------------------------------------------------------------------------------------------------------------------------------------------|
| S           | D NA | S - satisfie                                                    | es D - does not satisfy NA - not applicable                                                                                                                                                                                 |
| $\boxtimes$ |      | <u>Maximum</u>                                                  | Lot Coverage (Addition and New Construction)                                                                                                                                                                                |
|             |      | LOT SIZE                                                        | MAXIMUM LOT COVERAGE                                                                                                                                                                                                        |
|             |      | <4000                                                           | .44 (44%)                                                                                                                                                                                                                   |
|             |      | 4000-499                                                        | 9 .44 (44%)                                                                                                                                                                                                                 |
|             |      | 5000-599                                                        | 9 .42 (42%)                                                                                                                                                                                                                 |
|             |      | 6000-699                                                        | 9 .40 (40%)                                                                                                                                                                                                                 |
|             |      | 7000-799                                                        | 9 .38 (38%)                                                                                                                                                                                                                 |
|             |      | 8000+                                                           | .38 (38%)                                                                                                                                                                                                                   |
|             |      | Proposed                                                        | isting Lot Size: 7,500<br>Max. Allowed: 2,850<br>Lot Coverage: 1,677<br>aining Amount: 1,173                                                                                                                                |
| $\boxtimes$ |      | <u>Maximum</u>                                                  | Floor Area Ratio (Addition and New Construction)                                                                                                                                                                            |
|             |      | LOT SIZE                                                        | MAXIMUM FAR                                                                                                                                                                                                                 |
|             |      | <4000                                                           | .48                                                                                                                                                                                                                         |
|             |      | 4000-4999                                                       | 9 .48                                                                                                                                                                                                                       |
|             |      | 5000-5999                                                       | 9 .46                                                                                                                                                                                                                       |
|             |      | 6000-6999                                                       | 9 .44                                                                                                                                                                                                                       |
|             |      | 7000-7999                                                       | 9 .42                                                                                                                                                                                                                       |
|             |      | <b>*************************************</b>                    | .40                                                                                                                                                                                                                         |
|             |      | Max. FAR Propo Remaining  Side Wall  MEASUREMENT 50 FT.  40 FT. | Lot Size: 7,500 R Allowed: 3,150 sed FAR: 3,057 g Amount: 93  Length and Insets (Addition and New Construction)  APPLICATION  Maximum side wall length without inset (1-story)  Minimum depth of inset section of side wall |
|             |      | 2 FT.                                                           | (1-story) Minimum depth of inset section of side wall (2-story) Minimum length of inset section of side wall                                                                                                                |
|             |      |                                                                 |                                                                                                                                                                                                                             |

Side Wall Length: 34'-1/2" Inset Length: 6'

Inset on North side: 2' Inset on South side: 2'

| $\boxtimes$ | Side Setbacks (Addition and New Construction) |
|-------------|-----------------------------------------------|
|             |                                               |

Proposed side setback (1): 11'-5 ½"
Proposed side setback (2): 5'-1"
Cumulative side setback: 16'-6 ½"

Proposed rear setback: 51'- 1/2 "

1005 Heights Blvd Houston Heights South

| $\boxtimes$ |  | Building | Wall | (Plate) | <u>Height</u> | (Addition | and Ne | w Const | truction) |
|-------------|--|----------|------|---------|---------------|-----------|--------|---------|-----------|
|             |  | _        |      |         | _             |           |        |         |           |