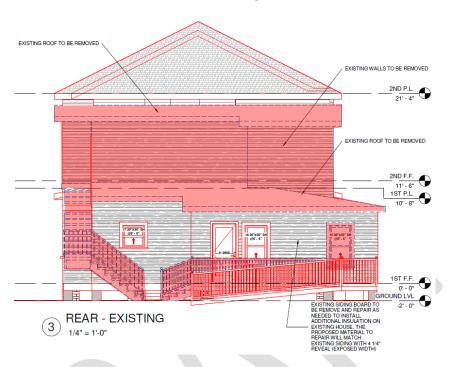

|
| Muster Mellie                                                                                                                       |
|                                                                                                                                     |
|                                                                                                                                     |

BLA - 1968





BLA - 1978



1924-1951 VOL 7 SHEET 724 SANBORN



1005 Heights Blvd Houston Heights South

#### SITE PLAN

#### **EXISTING**





#### FIRST FLOORPLAN

### **EXISTING**





#### **SECOND FLOORPLAN**

#### **EXISTING**





#### **ROOFPLAN**

### **EXISTING**





### **EAST (FRONT) ELEVATION**

#### **EXISTING**





### **WEST (REAR) ELEVATION**

#### **EXISTING**





### **SOUTH (LEFT) ELEVATION**

#### **EXISTING**





### **NORTH (RIGHT) ELEVATION**

#### **EXISTING**





#### **3D PERSPECTIVES**



1005 Heights Blvd Houston Heights South



#### WINDOW WORKSHEET

1 OF 5

# **CERTIFICATE OF APPROPRIATENESS**



WINDOW WORKSHEET

|                      | EXISTING WINDOW SCHEDULE |         |                              |         |                |             |             |  |  |  |  |
|----------------------|--------------------------|---------|------------------------------|---------|----------------|-------------|-------------|--|--|--|--|
| Window Material Lite |                          |         | Style Dimensions Recessed/II |         | Recessed/Inset | Original/   | Existing to |  |  |  |  |
|                      |