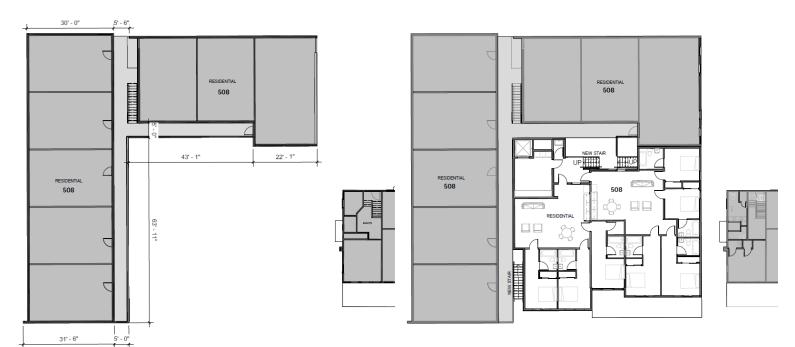

The second floor adds three additional units that connects to the exterior walkway of the existing 508 non-contributing residential structure.

This new construction also provides an additional stair for residents of 508 to move more conveniently. It does not physically connect to the existing 506 contributing structure.

### **SECOND FLOOR PLAN**

#### **EXISTING 508 LEVEL 2 FLOOR PLAN**

#### PROPOSED 508 LEVEL 2 FLOOR PLAN

ITEM A1 508 Branard Street First Montrose Commons

HPO File No. HP2024\_0317