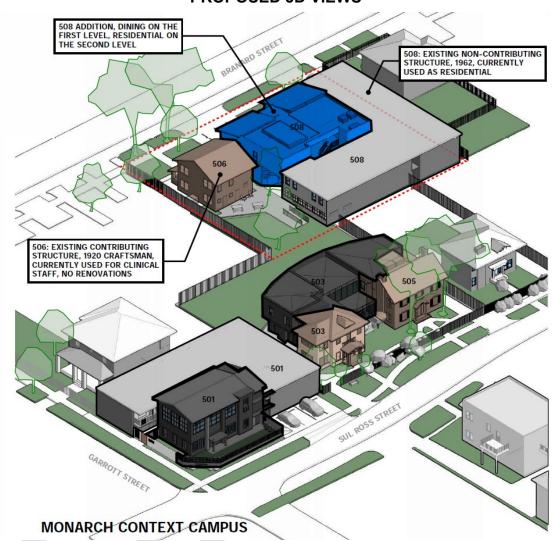

Commons Historic District.

**Proposal:** New Construction – The applicant is proposing to build a 3236.68 Square foot two-story structure

This new construction adds a large dining area for patients living in the Monarch Community Campus to use, along with a kitchen on the first floor.

The second floor adds three additional units that connects to the exterior walkway of the existing 508 non-contributing residential structure.

This new construction also provides an additional stair for residents of 508 to move more conveniently. It does not physically connect to the existing 506 contributing structure.

This new construction will better connect the existing non-contributing residential structure to the rest of the Monarch Community Campus leading patients from the community dining area to an outdoor deck and community courtyard area located northeast of the property.

The new construction's front elevation will connect better with the existing Branard Street Community through the building's proportions and by providing a front porch.

In addition to the 508 Branard submittal, The Monarch Community will be constructing two more buildings on their campus that will be considered for separate certificates of appropriateness. The new assembly building at 501 Sul Ross will be constructed within the existing footprint of the apartment complex's courtyard much like the dining hall at 508 Branard. Both structures will be designed using contemporary architectural styles but will complement the existing 1960's era apartments. The third structure will be an addition between two historic homes, 503 & 505 Sul Ross. This addition, which could be considered a glass hyphen, will bridge the historic homes and create a garden view for the staff and group therapy attendees.

#### **PROPOSED 3D VIEWS**