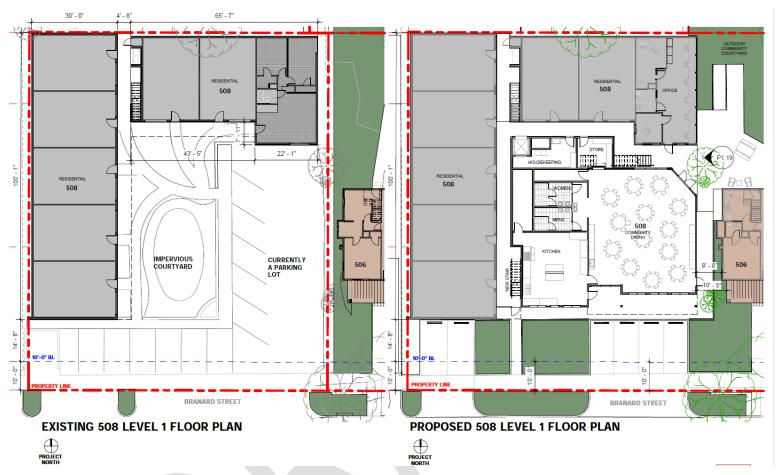

Commons Historic District.

**Proposal:** New Construction – The applicant is proposing to build a 3236.68 Square foot two-story structure

This new construction adds a large dining area for patients living in the Monarch Community Campus to use, along with a kitchen on the first floor.

#### **FIRST FLOOR PLAN**

**Houston Archaeological & Historical Commission** 

January 16, 2025 HPO File No. HP2024\_0317

ITEM A1 508 Branard Street First Montrose Commons