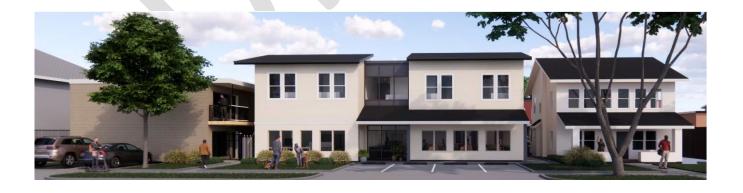

The new construction's front elevation will connect better with the existing Branard Street Community through the building's proportions and by providing a front porch.

In addition to the 508 Branard submittal, The Monarch Community will be constructing two more buildings on their campus that will be considered for separate certificates of appropriateness. The new assembly building at 501 Sul Ross will be constructed within the existing footprint of the apartment complex's courtyard much like the dining hall at 508 Branard. Both structures will be designed using contemporary architectural styles but will complement the existing 1960's era apartments. The third structure will be an addition between two historic homes, 503 & 505 Sul Ross. This addition, which could be considered a glass hyphen, will bridge the historic homes and create a garden view for the staff and group therapy attendees.

#### **PROPOSED 3D VIEWS**