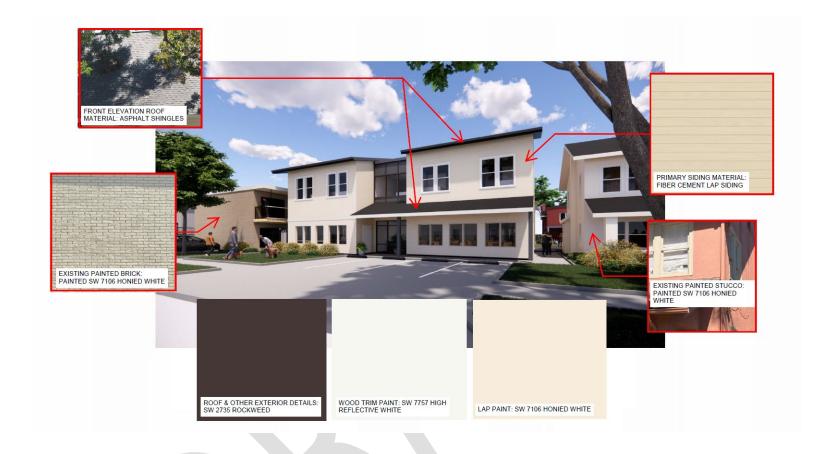

|

# **SITE PLAN**



# **ROOF PLAN**



#### **FIRST FLOOR PLAN**



**Houston Archaeological & Historical Commission** 

January 16, 2025 HPO File No. HP2024\_0317

ITEM A1 508 Branard Street First Montrose Commons

### **SECOND FLOOR PLAN**



#### **EXISTING 508 LEVEL 2 FLOOR PLAN**



#### PROPOSED 508 LEVEL 2 FLOOR PLAN



ITEM A1 508 Branard Street First Montrose Commons

HPO File No. HP2024\_0317

#### FRONT SOUTH ELEVATION



**EXISTING BRANARD ST ELEVATION** 



PROPOSED BRANARD ST ELEVATION

HPO File No. HP2024\_0317

ITEM A1 508 Branard Street First Montrose Commons

#### SIDES AND REAR ELEVATIONS



**EXISTING WEST ELEVATION** 

PROPOSED WEST ELEVATION

January 16, 2025 HPO File No. HP2024\_0317

#### **PROPOSED 3D VIEWS**





#### **EXTERIOR MATERIALS CONCEPT BOARD**



# **CERTIFICATE OF APPROPRIATENESS**



### WINDOW WORKSHEET

| EXISTING WINDOW SCHEDULE |          |                 |       |            |                     |                          |                       |       |
|--------------------------|----------|-----------------|-------|------------|---------------------|--------------------------|-----------------------|-------|
| Window                   | Material | Lite<br>Pattern | Style | Dimensions | Mounting<br>Profile | Original/<br>Replacement | Existing To<br>Remain | Other |
| Ex. A1                   | Wood     | 1/1             | DH    | 32 x 66    | Recessed            | Original                 | No                    |       |
| Α                        |          |                 |       |            |