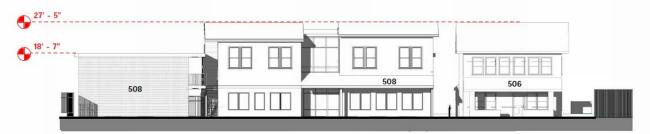

#### FRONT SOUTH ELEVATION

**EXISTING BRANARD ST ELEVATION** 

PROPOSED BRANARD ST ELEVATION

HPO File No. HP2024\_0317

ITEM A1 508 Branard Street First Montrose Commons

#### SIDES AND REAR ELEVATIONS

**EXISTING WEST ELEVATION** 

PROPOSED WEST ELEVATION

January 16, 2025 HPO File No. HP2024\_0317