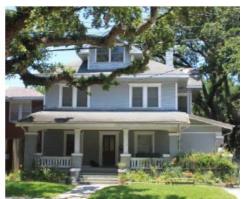

# **CURRENT PHOTO**

property includes a 2.042 square-foot, two-story, apartment complex situated on a 18,750 square

foot (150' x 125') interior lot.

Significance: Non-Contributing Apartment Complex., constructed circa 1962, located in the First Montrose

Commons Historic District.

**Proposal:** New Construction – The applicant is proposing to build a 3236.68 Square foot two-story structure

This new construction adds a large dining area for patients living in the Monarch Community Campus to use, along with a kitchen on the first floor.