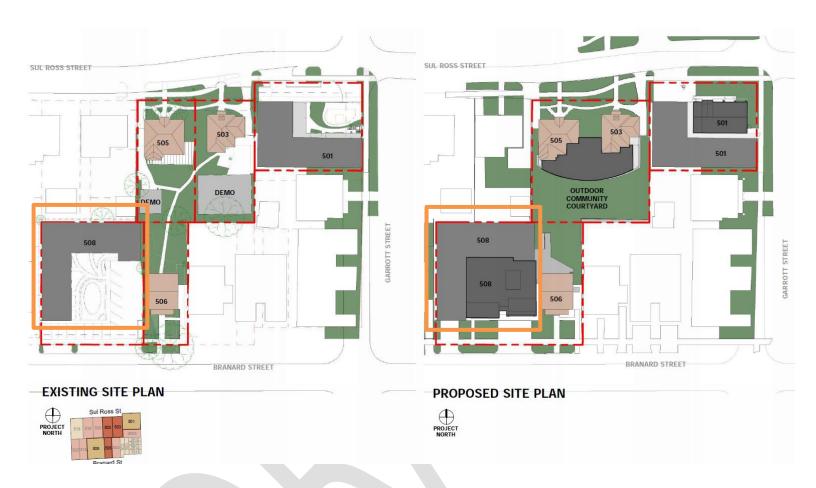

Commons Historic District.

**Proposal:** New Construction – The applicant is proposing to build a 3236.68 Square foot two-story structure

This new construction adds a large dining area for patients living in the Monarch Community Campus to use, along with a kitchen on the first floor.

The second floor adds three additional units that connects to the exterior walkway of the existing 508 non-contributing residential structure.

This new construction also provides an additional stair for residents of 508 to move more conveniently. It does not physically connect to the existing 506 contributing structure.

This new construction will better connect the existing non-contributing residential structure to the rest of the Monarch Community Campus leading patients from the community dining area to an outdoor deck and community courtyard area located northeast of the property.

The new construction's front elevation will connect better with the existing Branard Street Community through the building's proportions and by providing a front porch.

In addition to the 508 Branard submittal, The Monarch Community will be constructing two more buildings on their campus that will be considered for separate certificates of appropriateness. The new assembly building at 501 Sul Ross will be constructed within the existing footprint of the apartment complex's courtyard much like the dining hall at 508 Branard. Both structures will be designed using contemporary architectural styles but will complement the existing 1960's era apartments. The third structure will be an addition between two historic homes, 503 & 505 Sul Ross. This addition, which could be considered a glass hyphen, will bridge the historic homes and create a garden view for the staff and group therapy attendees.

# **SITE PLAN**