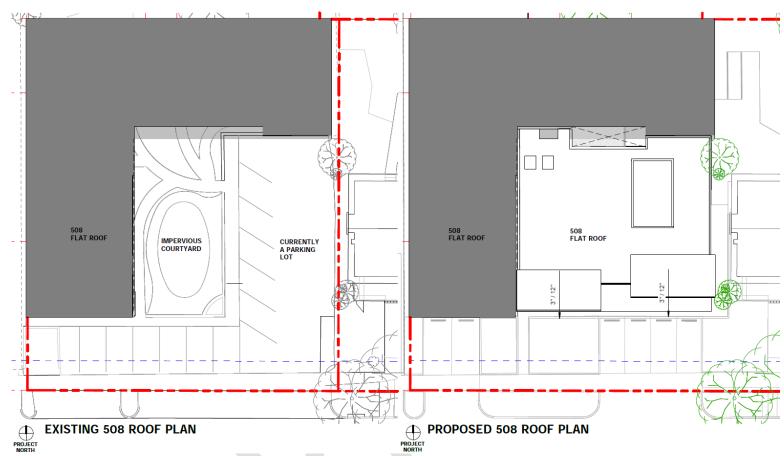

|

# **SITE PLAN**



# **ROOF PLAN**



#### **FIRST FLOOR PLAN**



**Houston Archaeological & Historical Commission** 

January 16, 2025 HPO File No. HP2024\_0317

ITEM A1 508 Branard Street First Montrose Commons

### **SECOND FLOOR PLAN**



#### **EXISTING 508 LEVEL 2 FLOOR PLAN**



#### PROPOSED 508 LEVEL 2 FLOOR PLAN



ITEM A1 508 Branard Street First Montrose Commons

HPO File No. HP2024\_0317

#### FRONT SOUTH ELEVATION



**EXISTING BRANARD ST ELEVATION** 



PROPOSED BRANARD ST ELEVATION

HPO File No. HP2024\_0317

ITEM A1 508 Branard Street First Montrose Commons

#### SIDES AND REAR ELEVATIONS



**EXISTING WEST ELEVATION** 

PROPOSED WEST ELEVATION

January 16, 2025 HPO File No. HP2024\_0317

#### **PROPOSED 3D VIEWS**





#### **EXTERIOR MATERIALS CONCEPT BOARD**



# **CERTIFICATE OF APPROPRIATENESS**



###