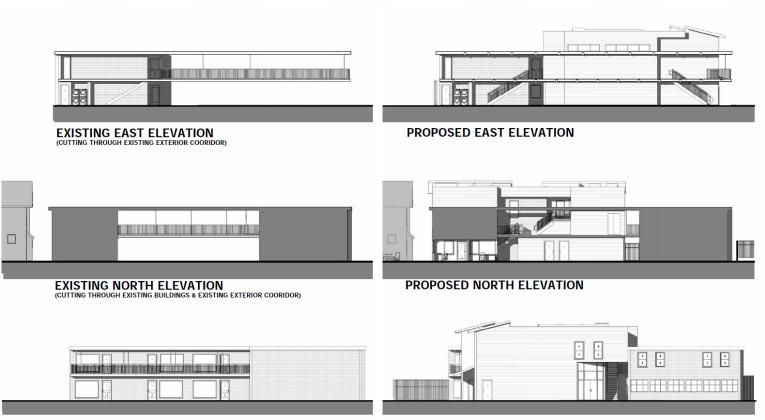

#### FRONT SOUTH ELEVATION

**EXISTING BRANARD ST ELEVATION** 

PROPOSED BRANARD ST ELEVATION

HPO File No. HP2024\_0317

ITEM A1 508 Branard Street First Montrose Commons

#### SIDES AND REAR ELEVATIONS

**EXISTING WEST ELEVATION** 

PROPOSED WEST ELEVATION

January 16, 2025 HPO File No. HP2024\_0317