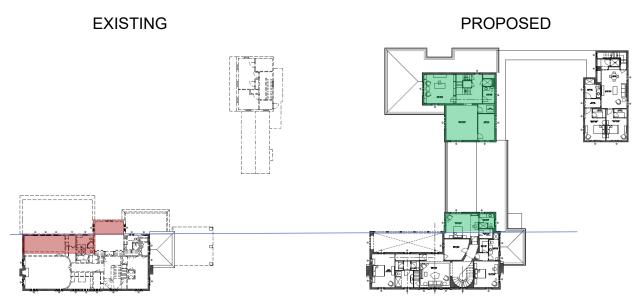

#### SITE PLAN

#### **EXISTING PROPOSED**

- Rear Addition
  - Two-story addition connected to the historic portion of the main house by a one-story hyphen extending to the rear of the lot. Original corners of the historic portion are maintained.
  - Square Footage:
    - Main House:
      - First Floor: 4,034 + 1,834 (proposed) = 5,868 sqft
      - Second Floor: 2,579 + 1,149 (proposed) = 3,728 sqft
      - Total = 9,596 sqft
    - Detached Garage: Details on separate application (HP2024\_0345).
    - Details:

## SOUTH (REAR) ELEVATION

Rear elevation to remove additions from the 1970s and bring back original design intent.

New addition will connect to the main portion of the house with a one-story hyphen and extend towards the rear of the lot.