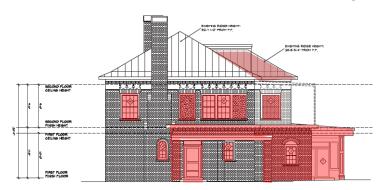

## NORTHWEST (FRONT RIGHT CORNER) ELEVATION

Many of the original 1923 windows have been replaced or infilled with brick over the years. The applicant proposes to restore all windows to reflect the original 1923 design intent.

The applicant proposed to add a new window here for contemporary use of an office and symmetry of the overall design.