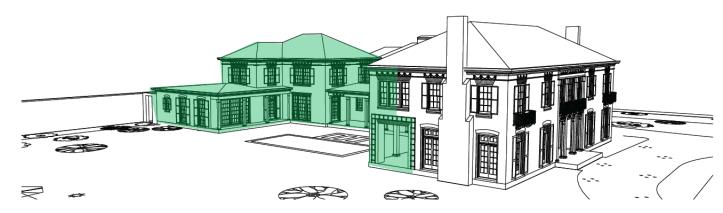

#### **3D PERSPECTIVES**

## NORTHWEST (FRONT/RIGHT FACING TOWARDS THE REAR)

## SOUTHEAST (REAR/LEFT FACING INTO BACKYARD)