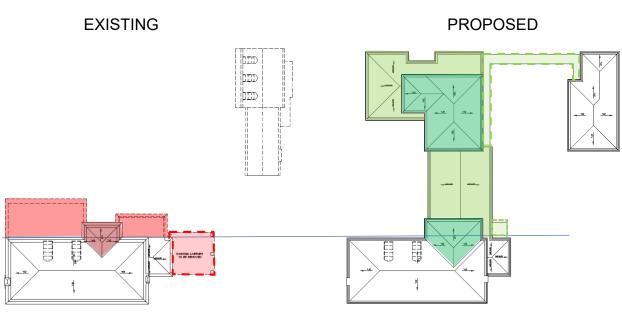

#### **ROOFPLAN**

#### ORIGINAL ROOFPLAN - BRISCOE AND DIXON 1923

0

- Cladding: match existing; brick veneer, stucco skirting.
- Foundation: structural slab
- Roof: 7:12 pitched, metal and slate
  - Max Ridge Height:
    - Existing: 32'-7 1/2"; Proposed: 32'-7 1/2" 0
  - Max Eave Height:
    - Existing: 22'-6": Proposed: 22'-6"
- Windows:
  - Wood; restore all windows back to original per historic documentation. See window worksheet on pg. 17 for restoration and/or replacement details. \*
  - One new window to be added to west (right) elevation on first floor for contemporary use of an interior office.
  - Two new windows to be added to the east (left) elevation on the first floor for contemporary use of a family room.
- Attachment A Supporting Documentation: pg. 18-29
  - HOA Letter of Support pg. 19
  - Original Drawings Briscoe & Dixon 1923 pg. 20-23
  - BLA Documentation pg. 24-28
  - 3D Perspectives pg. 29