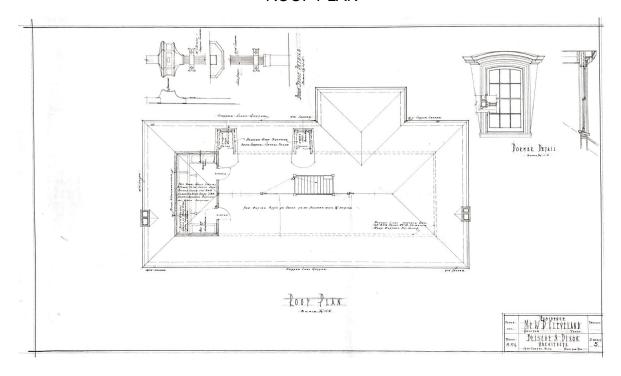

ot in keeping with the home and replacing the windows to match the original 1923 design intent. Note that they are wanting to add windows to the east elevation of the original home which I'm sure you will need to approve (noted on page 10). You will also see their demo plan, including the demolition of the carriage house which they believe has been altered over time.

We are grateful for Dillon Kyle's keen eye and the homeowner's vision of bringing this home back to it original glory.

Please let me know you received and if you would like to discuss further.

Regards,

Kaitlyn Scheurich

Broadacres Architectural Committee Member

HPO File No. 2024 0337

#### **ORIGINAL DRAWINGS - BRISCOE & DIXON 1923**

#### SITE PLAN



#### FIRST FLOOR PLAN



#### SECOND FLOOR PLAN



## **ROOF PLAN**



**Broadacres** 

## NORTH (FRONT) ELEVATION



## EAST AND WEST (LEFT/RIGHT) ELEVATIONS



## SOUTH (REAR) ELEVATION



#### **GARAGE AND GUEST QUARTERS**



#### **BLA DOCUMENTATION**

#### **BLA – DATE UNKNOWN**



HPO File No. 2024\_0337

BLA 1970 - 1972



BLA 1970 - 1971



HPO File No. 2024 0337

BLA 1975



## **HISTORIC PHOTOS - 1924**



## **3D PERSPECTIVES**

## NORTHEAST (FRONT/LEFT FACING TOWARDS THE REAR)



# SOUTHWEST (RIGHT/REAR FACING THE FRONT)