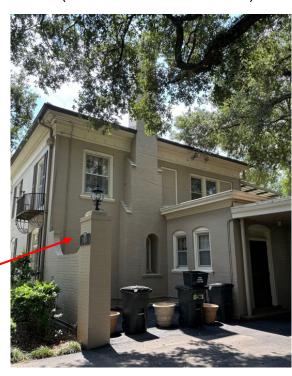

## NORTHWEST (FRONT RIGHT CORNER) ELEVATION

Many of the original 1923 windows have been replaced or infilled with brick over the years. The applicant proposes to restore all windows to reflect the original 1923 design intent.

The applicant proposed to add a new window here for contemporary use of an office and symmetry of the overall design.