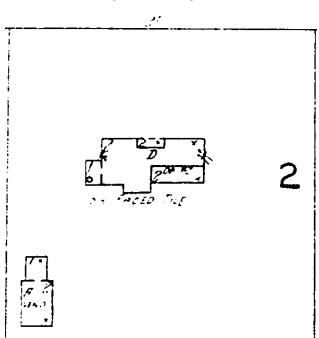

ent to be restored.

## **EAST (LEFT) ELEVATION**

Many of the original 1923 windows have been replaced or infilled with brick over the years. The applicant proposes to restore all windows to reflect the original 1923 design intent.

The applicant proposes to add windows on either side of the chimney for contemporary use and symmetry of the overall design.



## NORTHWEST (FRONT RIGHT CORNER) ELEVATION

Many of the original 1923 windows have been replaced or infilled with brick over the years. The applicant proposes to restore all windows to reflect the original 1923 design intent.

The applicant proposed to add a new window here for contemporary use of an office and symmetry of the overall design.



## **CONTEXT AREA (ON EITHER SIDE OF PROPERTY)**





## **HISTORIC DOCUMENTATION**







## 1925 SANBORN



**Broadacres** 

January 16, 2025 HPO File No. 2024\_0337

#### SITE PLAN

#### **EXISTING PROPOSED**





#### ORIGINAL SITE PLAN - BRISCOE AND DIXON 1923



## FIRST FLOORPLAN



#### ORIGINAL FIRST FLOORPLAN - BRISCOE AND DIXON 1923



1323 South Blvd Broadacres

#### **SECOND FLOORPLAN**



#### ORIGINAL SECOND FLOORPLAN - BRISCOE AND DIXON 1923



Broadacres

#### **ROOFPLAN**



#### ORIGINAL ROOFPLAN - BRISCOE AND DIXON 1923



## **NORTH (FRONT) ELEVATION**

## **EXISTING**



#### ORIGINAL DRAWING - BRISCOE & DIXON 1923



#### **PROPOSED**



1323 South Blvd Broadacres

## **WEST (RIGHT) ELEVATION**

#### **EXISTING**



#### ORIGINAL DRAWING - BRISCOE & DIXON 1923



#### **PROPOSED**



## **SOUTH (REAR) ELEVATION**

## **EXISTING**



## PROPOSED (HISTORIC