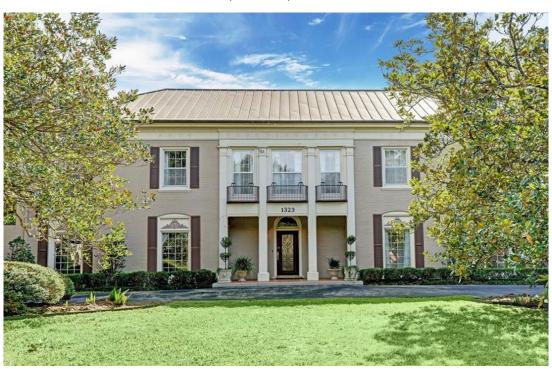

## **CURRENT PHOTOS**

## NORTH (FRONT) ELEVATION

Front elevation to be restored per original drawings. All windows on the residence will be restored and/or replaced, front door to be replaced, and columns brought back to reflect the 1923 design intent.