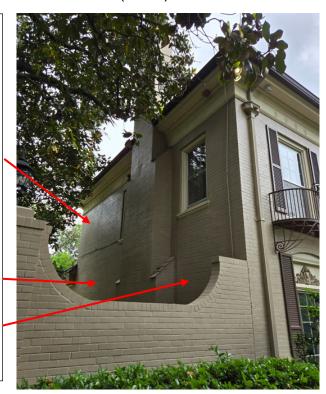

## SOUTHEAST (REAR LEFT CORNER) ELEVATION

Location of the connection between the historic house and the addition.

1970s addition to be removed. Original rear design intent to be restored.

## **EAST (LEFT) ELEVATION**

Many of the original 1923 windows have been replaced or infilled with brick over the years. The applicant proposes to restore all windows to reflect the original 1923 design intent.

The applicant proposes to add windows on either side of the chimney for contemporary use and symmetry of the overall design.