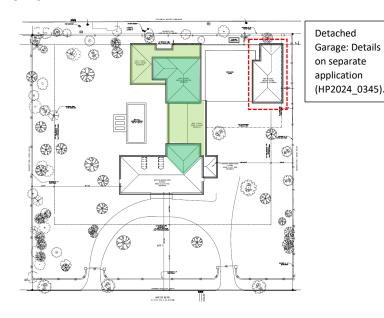

#### SITE PLAN

#### **EXISTING PROPOSED**

- Rear Addition
  - Two-story addition connected to the historic portion of the main house by a one-story hyphen extending to the rear of the lot. Original corners of the historic portion are maintained.
  - Square Footage:
    - Main House:
      - First Floor: 4,034 + 1,834 (proposed) = 5,868 sqft
      - Second Floor: 2,579 + 1,149 (proposed) = 3,728 sqft
      - Total = 9,596 sqft
    - Detached Garage: Details on separate application (HP2024\_0345).
    - Details: