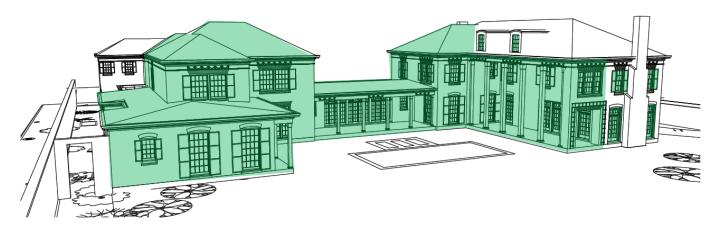

#### **3D PERSPECTIVES**

## SOUTHEAST (REAR/LEFT FACING INTO BACKYARD)

- Rear Addition
  - Two-story addition connected to the historic portion of the main house by a one-story hyphen extending to the rear of the lot. Original corners of the historic portion are maintained.
  - Square Footage:
    - Main House:
      - First Floor: 4,034 + 1,834 (proposed) = 5,868 sqft
      - Second Floor: 2,579 + 1,149 (proposed) = 3,728 sqft
      - Total = 9,596 sqft
    - Detached Garage: Details on separate application (HP2024\_0345).
    - Details:

The applicant proposes to restore the front and side elevations back to the original 1923 design intent. An addition will be built on the rear of the residence, drawing inspiration from the original 1923 Birdsall Briscoe design intent (see pg. 20-23). The scope of work includes the following: