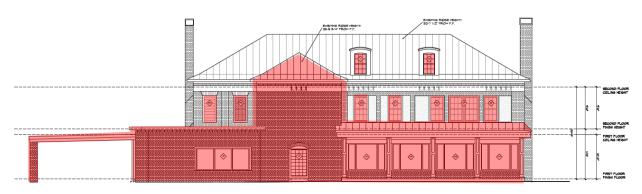

C DOCUMENTATION**







## 1925 SANBORN



**Broadacres** 

January 16, 2025 HPO File No. 2024\_0337

#### SITE PLAN

#### **EXISTING PROPOSED**





#### ORIGINAL SITE PLAN - BRISCOE AND DIXON 1923



## FIRST FLOORPLAN



#### ORIGINAL FIRST FLOORPLAN - BRISCOE AND DIXON 1923



1323 South Blvd Broadacres

#### **SECOND FLOORPLAN**



#### ORIGINAL SECOND FLOORPLAN - BRISCOE AND DIXON 1923



Broadacres

#### **ROOFPLAN**



#### ORIGINAL ROOFPLAN - BRISCOE AND DIXON 1923



## **NORTH (FRONT) ELEVATION**

## **EXISTING**



#### ORIGINAL DRAWING - BRISCOE & DIXON 1923



#### **PROPOSED**



1323 South Blvd Broadacres

## **WEST (RIGHT) ELEVATION**

#### **EXISTING**



#### ORIGINAL DRAWING - BRISCOE & DIXON 1923



#### **PROPOSED**



## **SOUTH (REAR) ELEVATION**

## **EXISTING**



## PROPOSED (HISTORIC PORTION WITHOUT ADDITION)



## PROPOSED (WITH ADDITION)



## **EAST (LEFT) ELEVATION**

## **EXISTING**



#### ORIGINAL DRAWING - BRISCOE & DIXON 1923



## **PROPOSED**



#### **3D PERSPECTIVES**

## NORTHWEST (FRONT/RIGHT FACING TOWARDS THE REAR)



## SOUTHEAST (REAR/LEFT FACING INTO BACKYARD)



## **WINDOW WORKSHEET**

## **EXISTING**

| Window                                                                                                                    | Material      | Lite Pattern | Style                 | Dimensions                       | Recessed/Inset