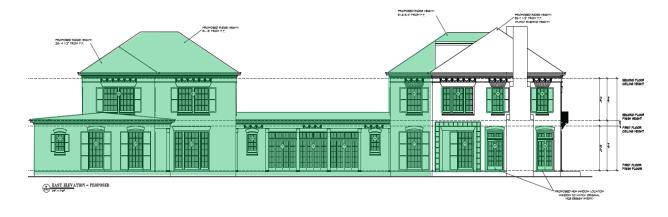

3



## FIRST FLOORPLAN



#### ORIGINAL FIRST FLOORPLAN - BRISCOE AND DIXON 1923



1323 South Blvd Broadacres

#### **SECOND FLOORPLAN**



#### ORIGINAL SECOND FLOORPLAN - BRISCOE AND DIXON 1923



Broadacres

#### **ROOFPLAN**



#### ORIGINAL ROOFPLAN - BRISCOE AND DIXON 1923



## **NORTH (FRONT) ELEVATION**

## **EXISTING**



#### ORIGINAL DRAWING - BRISCOE & DIXON 1923



#### **PROPOSED**



1323 South Blvd Broadacres

## **WEST (RIGHT) ELEVATION**

#### **EXISTING**



#### ORIGINAL DRAWING - BRISCOE & DIXON 1923



#### **PROPOSED**



## **SOUTH (REAR) ELEVATION**

## **EXISTING**



## PROPOSED (HISTORIC PORTION WITHOUT ADDITION)



## PROPOSED (WITH ADDITION)



## **EAST (LEFT) ELEVATION**

## **EXISTING**



#### ORIGINAL DRAWING - BRISCOE & DIXON 1923



## **PROPOSED**



#### **3D PERSPECTIVES**

## NORTHWEST (FRONT/RIGHT FACING TOWARDS THE REAR)



## SOUTHEAST (REAR/LEFT FACING INTO BACKYARD)



## **WINDOW WORKSHEET**

## **EXISTING**

| Window                                                                                                                    | Material      | Lite Pattern | Style                 | Dimensions                       | Recessed/Inset