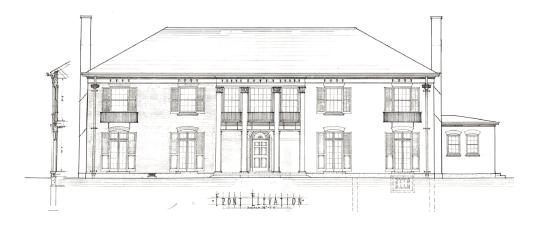

he original 1923 design intent.

The applicant proposed to add a new window here for contemporary use of an office and symmetry of the overall design.



## **CONTEXT AREA (ON EITHER SIDE OF PROPERTY)**





## **HISTORIC DOCUMENTATION**







## 1925 SANBORN



**Broadacres** 

January 16, 2025 HPO File No. 2024\_0337

#### SITE PLAN

#### **EXISTING PROPOSED**





#### ORIGINAL SITE PLAN - BRISCOE AND DIXON 1923



## FIRST FLOORPLAN



#### ORIGINAL FIRST FLOORPLAN - BRISCOE AND DIXON 1923



1323 South Blvd Broadacres

#### **SECOND FLOORPLAN**



#### ORIGINAL SECOND FLOORPLAN - BRISCOE AND DIXON 1923



Broadacres

#### **ROOFPLAN**



#### ORIGINAL ROOFPLAN - BRISCOE AND DIXON 1923



## **NORTH (FRONT) ELEVATION**

## **EXISTING**



#### ORIGINAL DRAWING - BRISCOE & DIXON 1923



#### **PROPOSED**



1323 South Blvd Broadacres

## **WEST (RIGHT) ELEVATION**

#### **EXISTING**



#### ORIGINAL DRAWING - BRISCOE & DIXON 1923



#### **PROPOSED**



## **SOUTH (REAR) ELEVATION**

## **EXISTING**



## PROPOSED (HISTORIC PORTION WITHOUT ADDITION)



## PROPOSED (WITH ADDITION)



## **EAST (LEFT) ELEVATION**

## **EXISTING**



#### ORIGINAL DRAWING - BRISCOE & DIXON 1923



## **PROPOSED**



#### **3D PERSPECTIVES**

## NORTHWEST (FRONT/RIGHT FACING TOWARDS THE REAR)



## SOUTHEAST (REAR/LEFT FACING INTO BACKYARD)



## **WINDOW WORKSHEET**

## **EXISTING**

| Window                                                                                                                    | Material      | Lite Pattern | Style                 | Dimensions