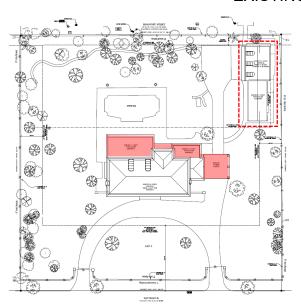

ck over the years. The applicant proposes to restore all windows to reflect the original 1923 design intent.

The applicant proposes to add windows on either side of the chimney for contemporary use and symmetry of the overall design.



## NORTHWEST (FRONT RIGHT CORNER) ELEVATION

Many of the original 1923 windows have been replaced or infilled with brick over the years. The applicant proposes to restore all windows to reflect the original 1923 design intent.

The applicant proposed to add a new window here for contemporary use of an office and symmetry of the overall design.



## **CONTEXT AREA (ON EITHER SIDE OF PROPERTY)**





## **HISTORIC DOCUMENTATION**







## 1925 SANBORN



**Broadacres** 

January 16, 2025 HPO File No. 2024\_0337

#### SITE PLAN

#### **EXISTING PROPOSED**





#### ORIGINAL SITE PLAN - BRISCOE AND DIXON 1923



## FIRST FLOORPLAN



#### ORIGINAL FIRST FLOORPLAN - BRISCOE AND DIXON 1923



1323 South Blvd Broadacres

#### **SECOND FLOORPLAN**



#### ORIGINAL SECOND FLOORPLAN - BRISCOE AND DIXON 1923



Broadacres

#### **ROOFPLAN**



#### ORIGINAL ROOFPLAN - BRISCOE AND DIXON 1923



## **NORTH (FRONT) ELEVATION**

## **EXISTING**



#### ORIGINAL DRAWING - BRISCOE & DIXON 1923



#### **PROPOSED**



1323 South Blvd Broadacres

## **WEST (RIGHT) ELEVATION**

#### **EXISTING**



#### ORIGINAL DRAWING - BRISCOE & DIXON 1923



#### **PROPOSED**



## **SOUTH (REAR) ELEVATION**

## **EXISTING**



## PROPOSED (HISTORIC PORTION WITHOUT ADDITION)



## PROPOSED (WITH ADDITION)



## **EAST (LEFT) ELEVATION**

## **EXISTING**



#### ORIGINAL