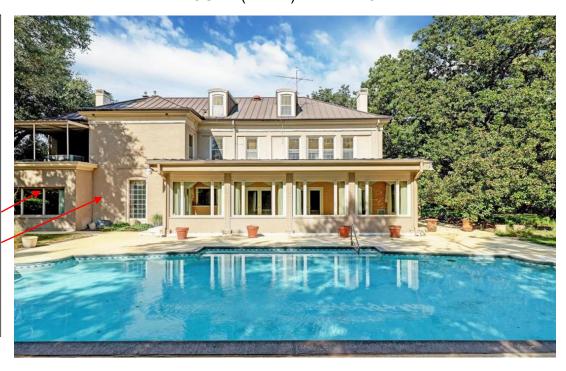

## **CURRENT PHOTOS**

## SOUTH (REAR) ELEVATION

Rear elevation to remove additions from the 1970s and bring back original design intent.

New addition will connect to the main portion of the house with a one-story hyphen and extend towards the rear of the lot.