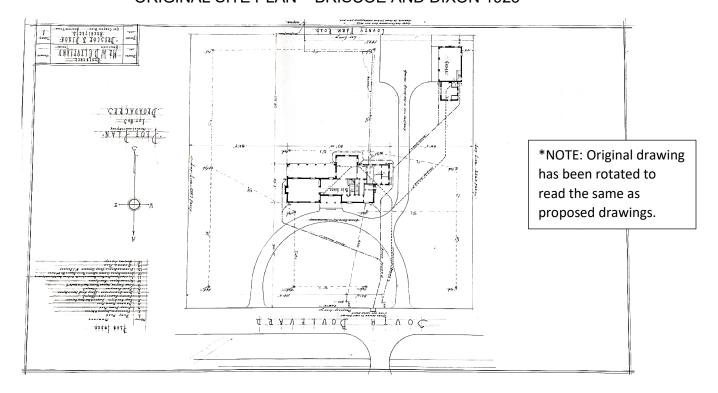

ll windows to reflect the original 1923 design intent.

The applicant proposes to add windows on either side of the chimney for contemporary use and symmetry of the overall design.



## NORTHWEST (FRONT RIGHT CORNER) ELEVATION

Many of the original 1923 windows have been replaced or infilled with brick over the years. The applicant proposes to restore all windows to reflect the original 1923 design intent.

The applicant proposed to add a new window here for contemporary use of an office and symmetry of the overall design.



## **CONTEXT AREA (ON EITHER SIDE OF PROPERTY)**





## **HISTORIC DOCUMENTATION**







## 1925 SANBORN



**Broadacres** 

January 16, 2025 HPO File No. 2024\_0337

#### SITE PLAN

#### **EXISTING PROPOSED**





#### ORIGINAL SITE PLAN - BRISCOE AND DIXON 1923



## FIRST FLOORPLAN



#### ORIGINAL FIRST FLOORPLAN - BRISCOE AND DIXON 1923



1323 South Blvd Broadacres

#### **SECOND FLOORPLAN**



#### ORIGINAL SECOND FLOORPLAN - BRISCOE AND DIXON 1923



Broadacres

#### **ROOFPLAN**



#### ORIGINAL ROOFPLAN - BRISCOE AND DIXON 1923



## **NORTH (FRONT) ELEVATION**

## **EXISTING**



#### ORIGINAL DRAWING - BRISCOE & DIXON 1923



#### **PROPOSED**



1323 South Blvd Broadacres

## **WEST (RIGHT) ELEVATION**

#### **EXISTING**



#### ORIGINAL DRAWING - BRISCOE & DIXON 1923



#### **PROPOSED**



## **SOUTH (REAR) ELEVATION**

## **EXISTING**



## PROPOSED (HISTORIC PORTION WITHOUT ADDITION)



## PROPOSED (WITH ADDITION)



## **EAST (LEFT) ELEVATION**

## **EXISTING**



#### ORIGINAL DRAWING - BRISCOE & DIXON 1923



## **PROPOSED**



#