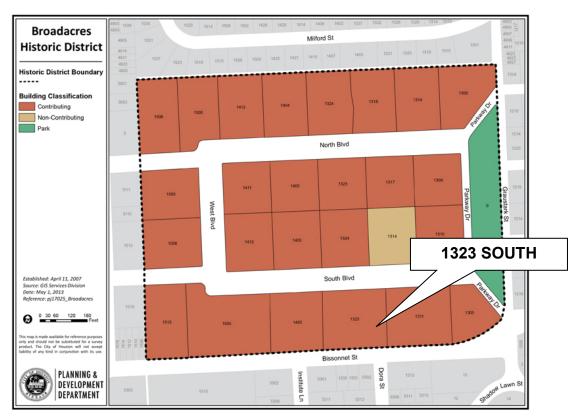

|  |  |  |  |
| $\boxtimes$ |   |    | (10) | The proposed alteration or addition must be compatible with the massing, size, scale material and character of the property and the context area; and                                                                                                                                                                                     |  |  |  |  |  |  |
|             |   |    | (11) | The distance from the property line to the front and side walls, porches, and exterior features of any proposed addition or alteration must be compatible with the distance to the property line of similar elements of existing contributing structures in the context area.                                                             |  |  |  |  |  |  |

## **DISTRICT MAP**



#### **INVENTORY PHOTO**



**Broadacres** 

January 16, 2025 HPO File No. 2024\_0337

## **CURRENT PHOTOS**

## NORTH (FRONT) ELEVATION

Front elevation to be restored per original drawings. All windows on the residence will be restored and/or replaced, front door to be replaced, and columns brought back to reflect the 1923 design intent.



## SOUTH (REAR) ELEVATION

Rear elevation to remove additions from the 1970s and bring back original design intent.

New addition will connect to the main portion of the house with a one-story hyphen and extend towards the rear of the lot.



## 1323 South Blvd Broadacres

## SOUTHEAST (REAR LEFT CORNER) ELEVATION



Location of the connection between the historic house and the addition.

1970s addition to be removed. Original rear design intent to