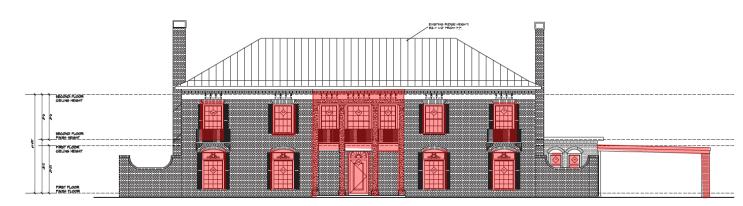

## **NORTH (FRONT) ELEVATION**

## **EXISTING**

## NORTH (FRONT) ELEVATION

Front elevation to be restored per original drawings. All windows on the residence will be restored and/or replaced, front door to be replaced, and columns brought back to reflect the 1923 design intent.