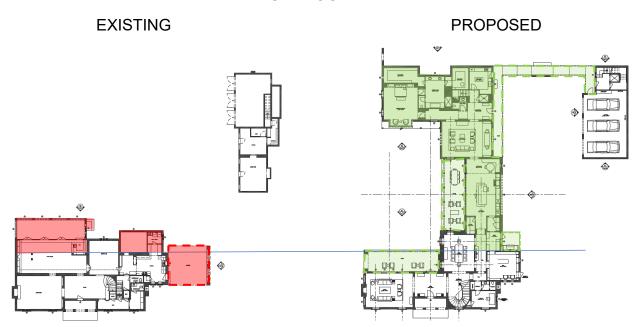

#### **EXISTING PROPOSED**

- Rear Addition
  - Two-story addition connected to the historic portion of the main house by a one-story hyphen extending to the rear of the lot. Original corners of the historic portion are maintained.
  - Square Footage:
    - Main House:
      - First Floor: 4,034 + 1,834 (proposed) = 5,868 sqft
      - Second Floor: 2,579 + 1,149 (proposed) = 3,728 sqft
      - Total = 9,596 sqft
    - Detached Garage: Details on separate application (HP2024\_0345).
    - Details: