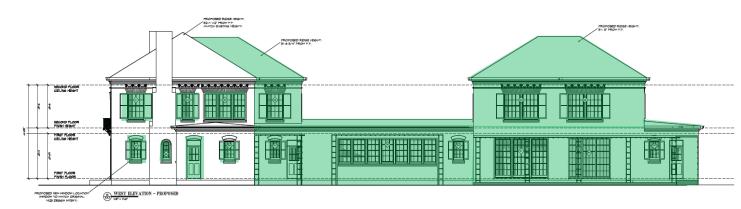

A (ON EITHER SIDE OF PROPERTY)**





## **HISTORIC DOCUMENTATION**







## 1925 SANBORN



**Broadacres** 

January 16, 2025 HPO File No. 2024\_0337

#### SITE PLAN

#### **EXISTING PROPOSED**





#### ORIGINAL SITE PLAN - BRISCOE AND DIXON 1923



## FIRST FLOORPLAN



#### ORIGINAL FIRST FLOORPLAN - BRISCOE AND DIXON 1923



1323 South Blvd Broadacres

#### **SECOND FLOORPLAN**



#### ORIGINAL SECOND FLOORPLAN - BRISCOE AND DIXON 1923



Broadacres

#### **ROOFPLAN**



#### ORIGINAL ROOFPLAN - BRISCOE AND DIXON 1923



## **NORTH (FRONT) ELEVATION**

## **EXISTING**



#### ORIGINAL DRAWING - BRISCOE & DIXON 1923



#### **PROPOSED**



1323 South Blvd Broadacres

## **WEST (RIGHT) ELEVATION**

#### **EXISTING**



#### ORIGINAL DRAWING - BRISCOE & DIXON 1923



#### **PROPOSED**



## **SOUTH (REAR) ELEVATION**

## **EXISTING**



## PROPOSED (HISTORIC PORTION WITHOUT ADDITION)



## PROPOSED (WITH ADDITION)



## **EAST (LEFT) ELEVATION**

## **EXISTING**



#### ORIGINAL DRAWING - BRISCOE & DIXON 1923



## **PROPOSED**



#### **3D PERSPECTIVES**

## NORTHWEST (FRONT/RIGHT FACING TOWARDS THE REAR)



## SOUTHEAST (REAR/LEFT FACING INTO BACKYARD)



## **WINDOW WORKSHEET**

## **EXISTING**

| Window                                                                                                                    | Material      | Lite Pattern | Style                 | Dimensions                       | Recessed/Inset