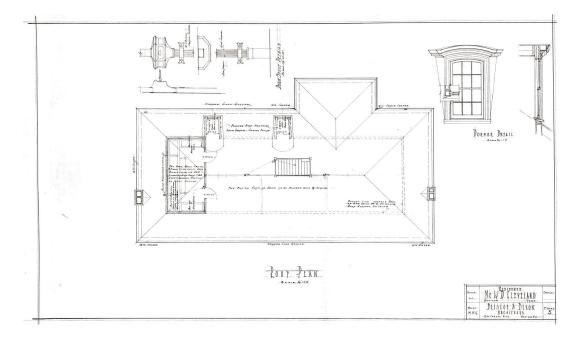

d or infilled with brick over the years. The applicant proposes to restore all windows to reflect the original 1923 design intent.

The applicant proposed to add a new window here for contemporary use of an office and symmetry of the overall design.



## **CONTEXT AREA (ON EITHER SIDE OF PROPERTY)**





## **HISTORIC DOCUMENTATION**







## 1925 SANBORN



**Broadacres** 

January 16, 2025 HPO File No. 2024\_0337

#### SITE PLAN

#### **EXISTING PROPOSED**





#### ORIGINAL SITE PLAN - BRISCOE AND DIXON 1923



## FIRST FLOORPLAN



#### ORIGINAL FIRST FLOORPLAN - BRISCOE AND DIXON 1923



1323 South Blvd Broadacres

#### **SECOND FLOORPLAN**



#### ORIGINAL SECOND FLOORPLAN - BRISCOE AND DIXON 1923



Broadacres

#### **ROOFPLAN**



#### ORIGINAL ROOFPLAN - BRISCOE AND DIXON 1923



## **NORTH (FRONT) ELEVATION**

## **EXISTING**



#### ORIGINAL DRAWING - BRISCOE & DIXON 1923



#### **PROPOSED**



1323 South Blvd Broadacres

## **WEST (RIGHT) ELEVATION**

#### **EXISTING**



#### ORIGINAL DRAWING - BRISCOE & DIXON 1923



#### **PROPOSED**



## **SOUTH (REAR) ELEVATION**

## **EXISTING**



## PROPOSED (HISTORIC PORTION WITHOUT ADDITION)



## PROPOSED (WITH ADDITION)



## **EAST (LEFT) ELEVATION**

## **EXISTING**



#### ORIGINAL DRAWING - BRISCOE & DIXON 1923



## **PROPOSED**



#### **3D PERSPECTIVES**

## NORTHWEST (FRONT/RIGHT FACING TOWARDS THE REAR)



## SOUTHEAST (REAR/LEFT FACING INTO BACKYARD)



## **WINDOW WORKSHEET**

## **EXISTING**

| Window