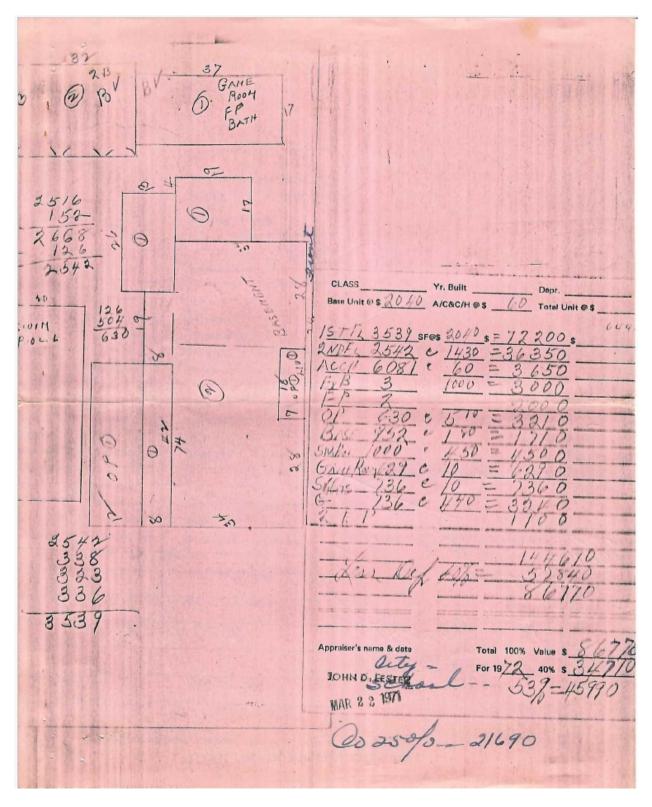

(236' x 240') interior lot.

Significance: Contributing Federal style residence, constructed circa 1923, located in the Broadacres Historic District.

Proposal: Alteration - Addition, Windows

1323 South Blvd was originally constructed in 1923 by Birdsall Briscoe. An addition was done in the 1970's to include a carport, an extension of the existing quarters, and existing main structure (see pg. 24-28 for BLA). Many of the original 1923 windows have been replaced or infilled with brick.

#### SITE PLAN