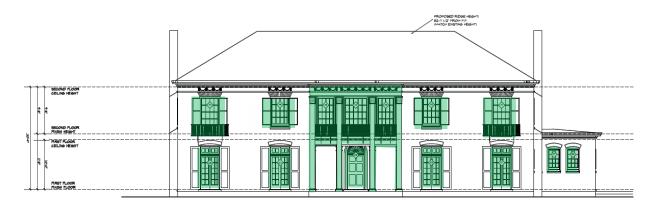

## **NORTH (FRONT) ELEVATION**

#### **PROPOSED**

1323 South Blvd Broadacres

## NORTH (FRONT) ELEVATION

Front elevation to be restored per original drawings. All windows on the residence will be restored and/or replaced, front door to be replaced, and columns brought back to reflect the 1923 design intent.