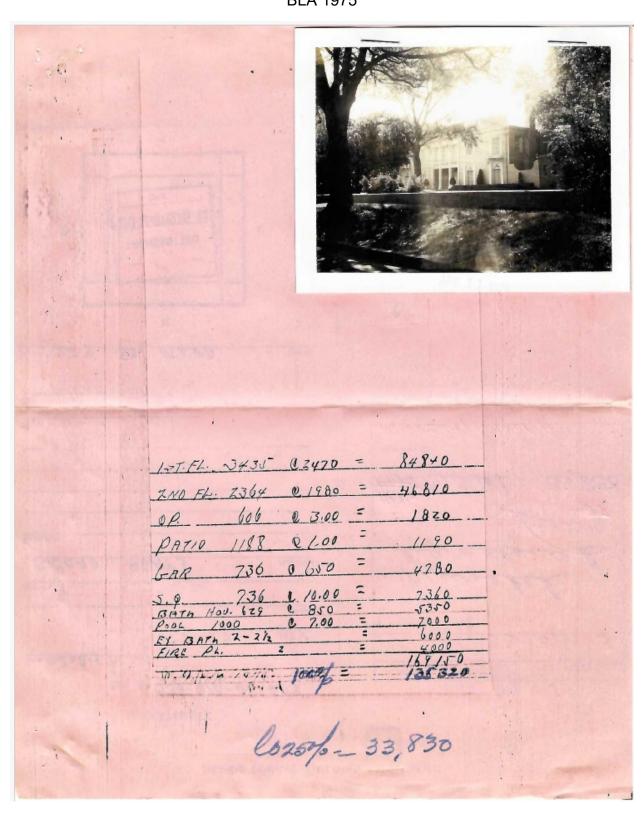

(236' x 240') interior lot.

Significance: Contributing Federal style residence, constructed circa 1923, located in the Broadacres Historic District.

Proposal: Alteration - Addition, Windows

1323 South Blvd was originally constructed in 1923 by Birdsall Briscoe. An addition was done in the 1970's to include a carport, an extension of the existing quarters, and existing main structure (see pg. 24-28 for BLA). Many of the original 1923 windows have been replaced or infilled with brick.

#### SITE PLAN