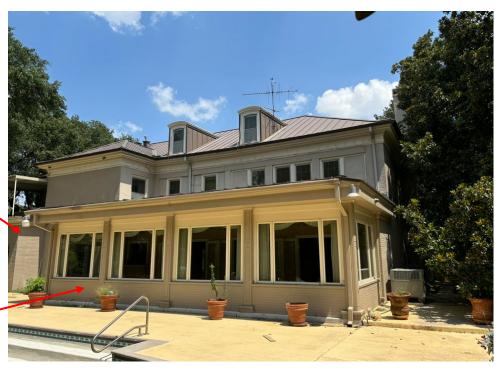

## SOUTH (REAR) ELEVATION

Rear elevation to remove additions from the 1970s and bring back original design intent.

New addition will connect to the main portion of the house with a one-story hyphen and extend towards the rear of the lot.

## SOUTHEAST (REAR LEFT CORNER) ELEVATION

Location of the connection between the historic house and the addition.

1970s addition to be removed. Original rear design intent to be restored.