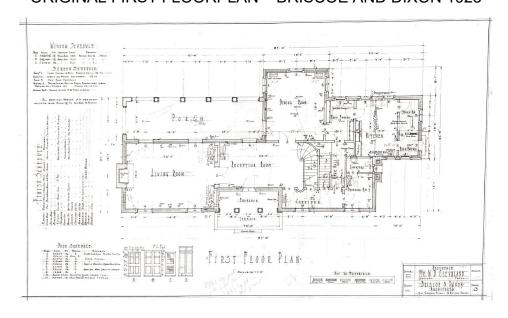

## FIRST FLOORPLAN

#### ORIGINAL FIRST FLOORPLAN - BRISCOE AND DIXON 1923

1323 South Blvd Broadacres