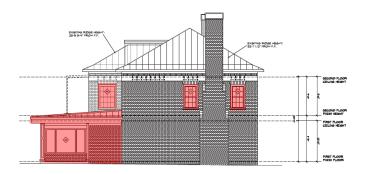

## SOUTHEAST (REAR LEFT CORNER) ELEVATION

Location of the connection between the historic house and the addition.

1970s addition to be removed. Original rear design intent to be restored.