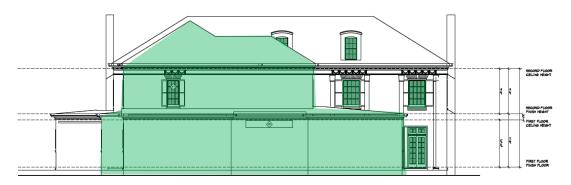

## **EAST (LEFT) ELEVATION**

Many of the original 1923 windows have been replaced or infilled with brick over the years. The applicant proposes to restore all windows to reflect the original 1923 design intent.

The applicant proposes to add windows on either side of the chimney for contemporary use and symmetry of the overall design.