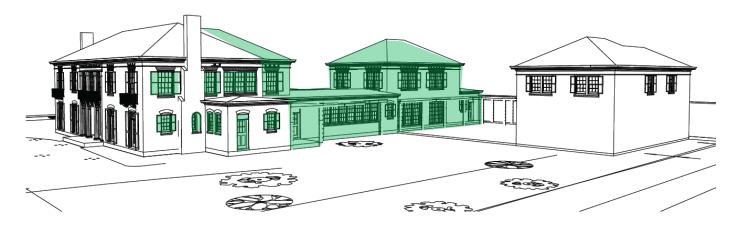

#### **3D PERSPECTIVES**

## NORTHWEST (FRONT/RIGHT FACING TOWARDS THE REAR)

- Rear Addition
  - Two-story addition connected to the historic portion of the main house by a one-story hyphen extending to the rear of the lot. Original corners of the historic portion are maintained.
  - Square Footage:
    - Main House:
      - First Floor: 4,034 + 1,834 (proposed) = 5,868 sqft
      - Second Floor: 2,579 + 1,149 (proposed) = 3,728 sqft
      - Total = 9,596 sqft
    - Detached Garage: Details on separate application (HP2024\_0345).
    - Details:

The applicant proposes to restore the front and side elevations back to the original 1923 design intent. An addition will be built on the rear of the residence, drawing inspiration from the original 1923 Birdsall Briscoe design intent (see pg. 20-23). The scope of work includes the following: