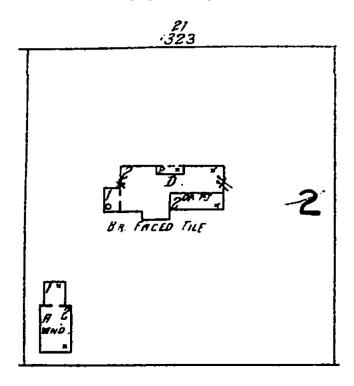

## **EAST (LEFT) ELEVATION**

Many of the original 1923 windows have been replaced or infilled with brick over the years. The applicant proposes to restore all windows to reflect the original 1923 design intent.

The applicant proposes to add windows on either side of the chimney for contemporary use and symmetry of the overall design.



## NORTHWEST (FRONT RIGHT CORNER) ELEVATION

Many of the original 1923 windows have been replaced or infilled with brick over the years. The applicant proposes to restore all windows to reflect the original 1923 design intent.

The applicant proposed to add a new window here for contemporary use of an office and symmetry of the overall design.



## **CONTEXT AREA (ON EITHER SIDE OF PROPERTY)**





## **HISTORIC DOCUMENTATION**







## 1925 SANBORN



**Broadacres** 

January 16, 2025 HPO File No. 2024\_0337

#### SITE PLAN

#### **EXISTING PROPOSED**





#### ORIGINAL SITE PLAN - BRISCOE AND DIXON 1923



## FIRST FLOORPLAN



#### ORIGINAL FIRST FLOORPLAN - BRISCOE AND DIXON 1923



1323 South Blvd Broadacres

#### **SECOND FLOORPLAN**



#### ORIGINAL SECOND FLOORPLAN - BRISCOE AND DIXON 1923



Broadacres

#### **ROOFPLAN**



#### ORIGINAL ROOFPLAN - BRISCOE AND DIXON 1923



## **NORTH (FRONT) ELEVATION**

## **EXISTING**



#### ORIGINAL DRAWING - BRISCOE & DIXON 1923



#### **PROPOSED**



1323 South Blvd Broadacres

## **WEST (RIGHT) ELEVATION**

#### **EXISTING**



#### ORIGINAL DRAWING - BRISCOE & DIXON 1923



#### **PROPOSED**



## **SOUTH (REAR) ELEVATION**

## **EXISTING**



## PROPOSED (HISTORIC PORTION WITHOUT AD