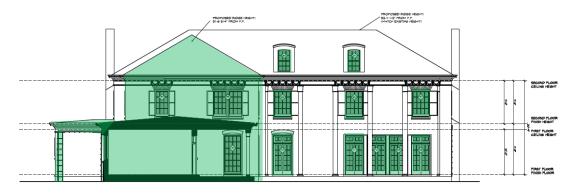

acres** 

January 16, 2025 HPO File No. 2024\_0337

#### SITE PLAN

#### **EXISTING PROPOSED**





#### ORIGINAL SITE PLAN - BRISCOE AND DIXON 1923



## FIRST FLOORPLAN



#### ORIGINAL FIRST FLOORPLAN - BRISCOE AND DIXON 1923



1323 South Blvd Broadacres

#### **SECOND FLOORPLAN**



#### ORIGINAL SECOND FLOORPLAN - BRISCOE AND DIXON 1923



Broadacres

#### **ROOFPLAN**



#### ORIGINAL ROOFPLAN - BRISCOE AND DIXON 1923



## **NORTH (FRONT) ELEVATION**

## **EXISTING**



#### ORIGINAL DRAWING - BRISCOE & DIXON 1923



#### **PROPOSED**



1323 South Blvd Broadacres

## **WEST (RIGHT) ELEVATION**

#### **EXISTING**



#### ORIGINAL DRAWING - BRISCOE & DIXON 1923



#### **PROPOSED**



## **SOUTH (REAR) ELEVATION**

## **EXISTING**



## PROPOSED (HISTORIC PORTION WITHOUT ADDITION)



## PROPOSED (WITH ADDITION)



## **EAST (LEFT) ELEVATION**

## **EXISTING**



#### ORIGINAL DRAWING - BRISCOE & DIXON 1923



## **PROPOSED**



#### **3D PERSPECTIVES**

## NORTHWEST (FRONT/RIGHT FACING TOWARDS THE REAR)



## SOUTHEAST (REAR/LEFT FACING INTO BACKYARD)



## **WINDOW WORKSHEET**

## **EXISTING**

| Window                                                                                                                    | Material      | Lite Pattern | Style                 | Dimensions                       | Recessed/Inset