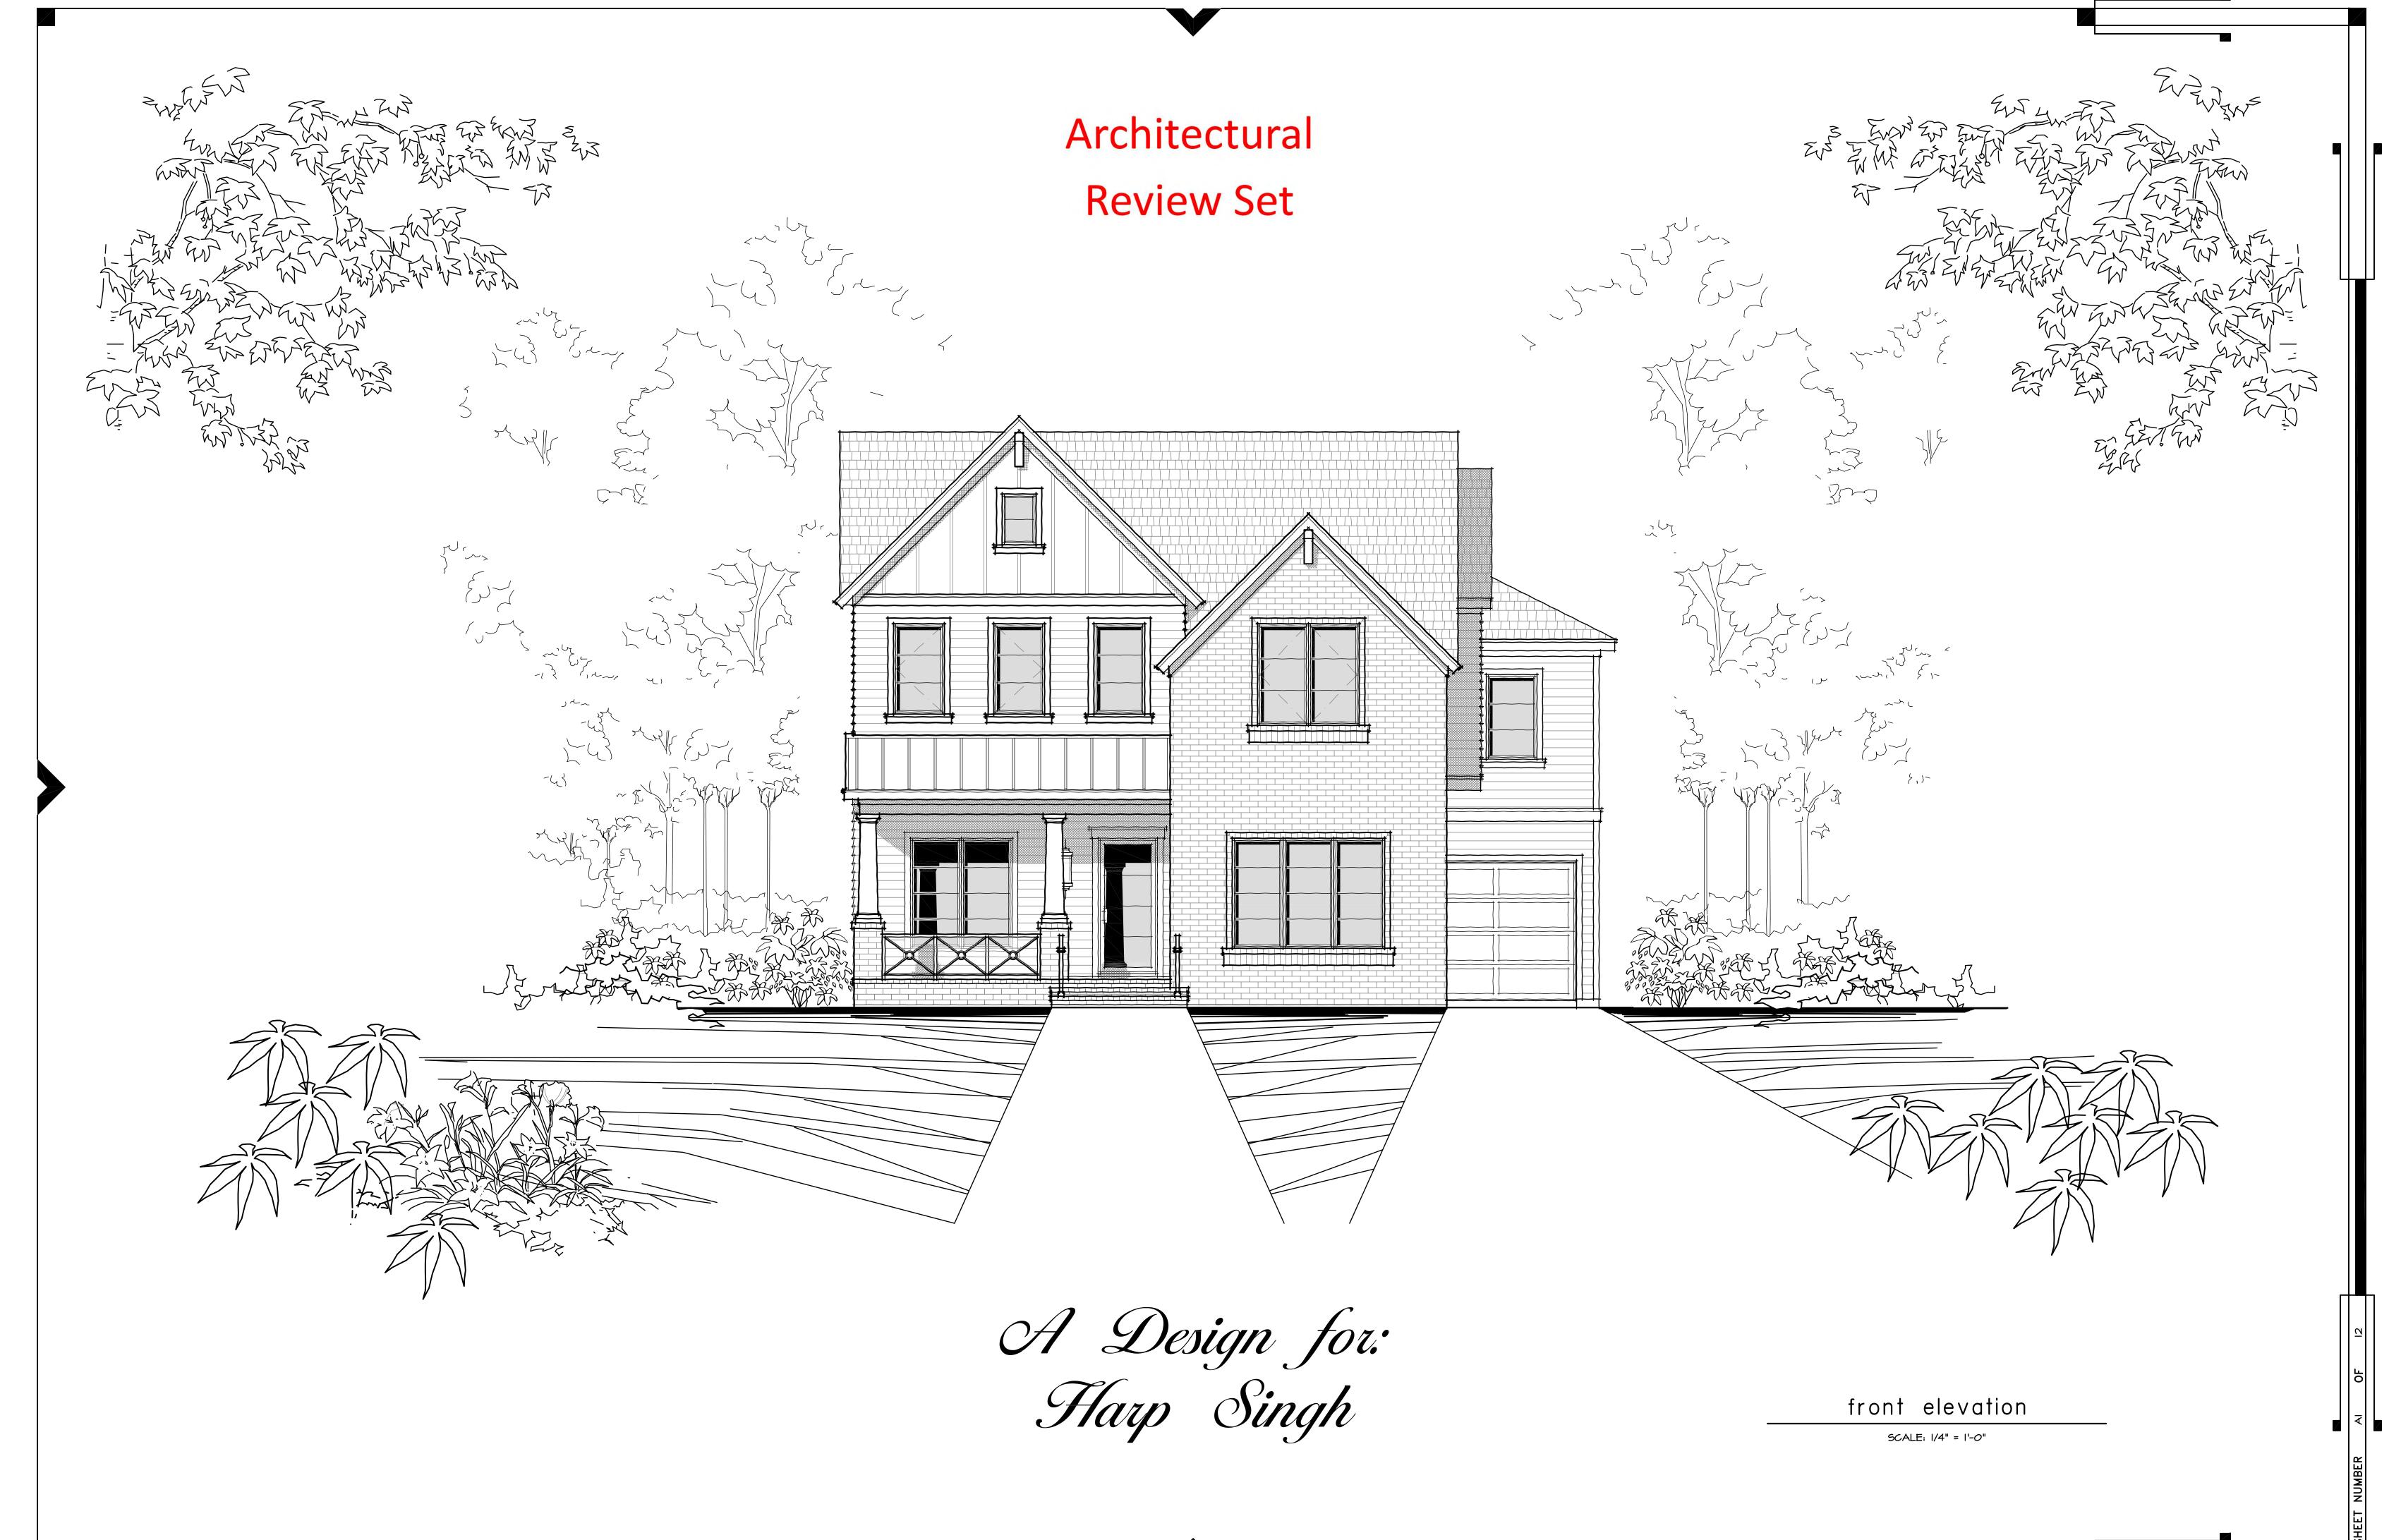

The applicant supplied drawings for a new proposed building for the site (attachment G). The proposed house, minimally, not meet the criteria for New Construction in the Norhill Historic District, based on its scale and massing.

From Applicant: - "Texas is a non-disclosure state and I've submitted sale info to preservation tracker"

- (8) Complete architectural plans and drawings of the intended future use of the property, including new construction, if applicable;
  - a. Attachment G Proposed Building for Site (subject to change). (Pages 81-86)
  - b. Attachment H Estimate for Construction Cost for New Home at 3,100 SF (Pages 87-91)
- (9) Plans to salvage, recycle, or reuse building materials if a certificate of appropriateness is granted; Per applicant, TBD.
- (10) An applicant who is a nonprofit organization shall provide the following additional information: