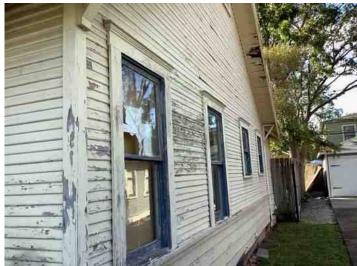

# **INVENTORY PHOTO**

Figure 1 - 10/17/2012

<u>Figure 2 - Photo from Applicant with Required COA Demolition Notice</u>

Figure 3 - Staff photo front left of house

<u>Figure 4 - Staff Photo Front Right of House</u>

<u>Figure 5 - Staff Photo West Elevation Corner</u>

<u>Figure 6 - Staff Photo West Elevation</u>

Figure 7 - Staff Photo East Elevation Corner

<u>Figure 8-</u> Staff Photo East Elevation Detail

Figure 9 - Staff Photo Rear Elevation Partial

Much of the exterior siding, on all elevations, has rotted away allowing rain water to enter the structural wall framing (the 2X4 stud framing) of the exterior walls. This has led to the studs rotting away at the bottom plate. The house has a wooden floor joists framing system, and the wooden plates atop the exterior brick foundation walls have also rotted away in numerous places - because of the exterior siding damage. The wooden floor joists show signs of distress - causing the floor to flex under load in several locations. The back porch is almost falling off.

Almost every exterior window has rotted. The window sills have also rotted out – thus allowing even more water to penetrate the stud wall framing.

The southwest corner of the roof framing has also rotted.