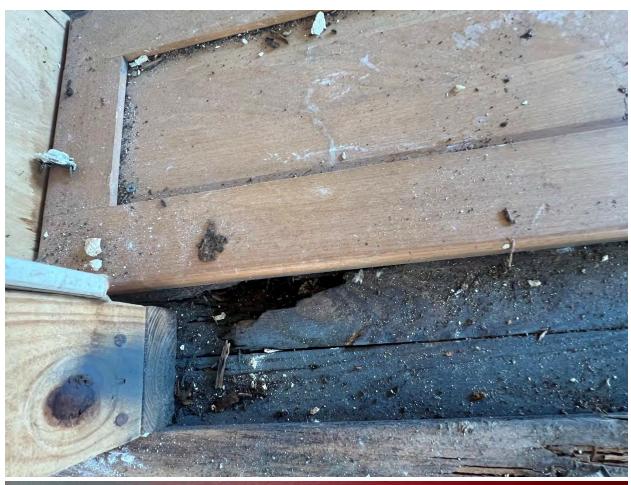

damage. The wooden floor joists show signs of distress - causing the floor to flex under load in several locations. The back porch is almost falling off.

Almost every exterior window has rotted. The window sills have also rotted out – thus allowing even more water to penetrate the stud wall framing.

The southwest corner of the roof framing has also rotted.

This structure needs to be totally demolished – down to the ground. It would cost more to "repair" it than it is worth. Any type of repair would require replacing the foundation walls as well as the wood framing above.

If there are any questions regarding this letter, please call: 713 - 899 - 0127.

Respectfully

Gerald S. Prickette, P.E.

President

#### **Attachment C**

Decay photos from Applicant



# Photos from Applicant:

















#### **Attachment D**

Tetra Co. Certified Professional Appraisal\_1120 E. 14th





# **Appraisal of a Single-Family Residence**



#### **LOCATED AT**

1120 E 14th St Houston, TX 77009 LT 5 BLK 118 NORTH NORHILL

#### **FOR**

Harpreet Anand

#### **OPINION OF VALUE**

455,000

### AS OF

09/25/2024

#### BY

Steven Doyle Eixman Tetra Appraisals PO Box 66190 Houston, TX 77266-6190 (713) 462-6100 seixman@tlstx.com

# **USPAP ADDENDUM**

|                                                                                    | USPAP ADDENDUM                                                                                                                                 | File No                                | . 1120 E 14th St                 |
|-------------------------------------