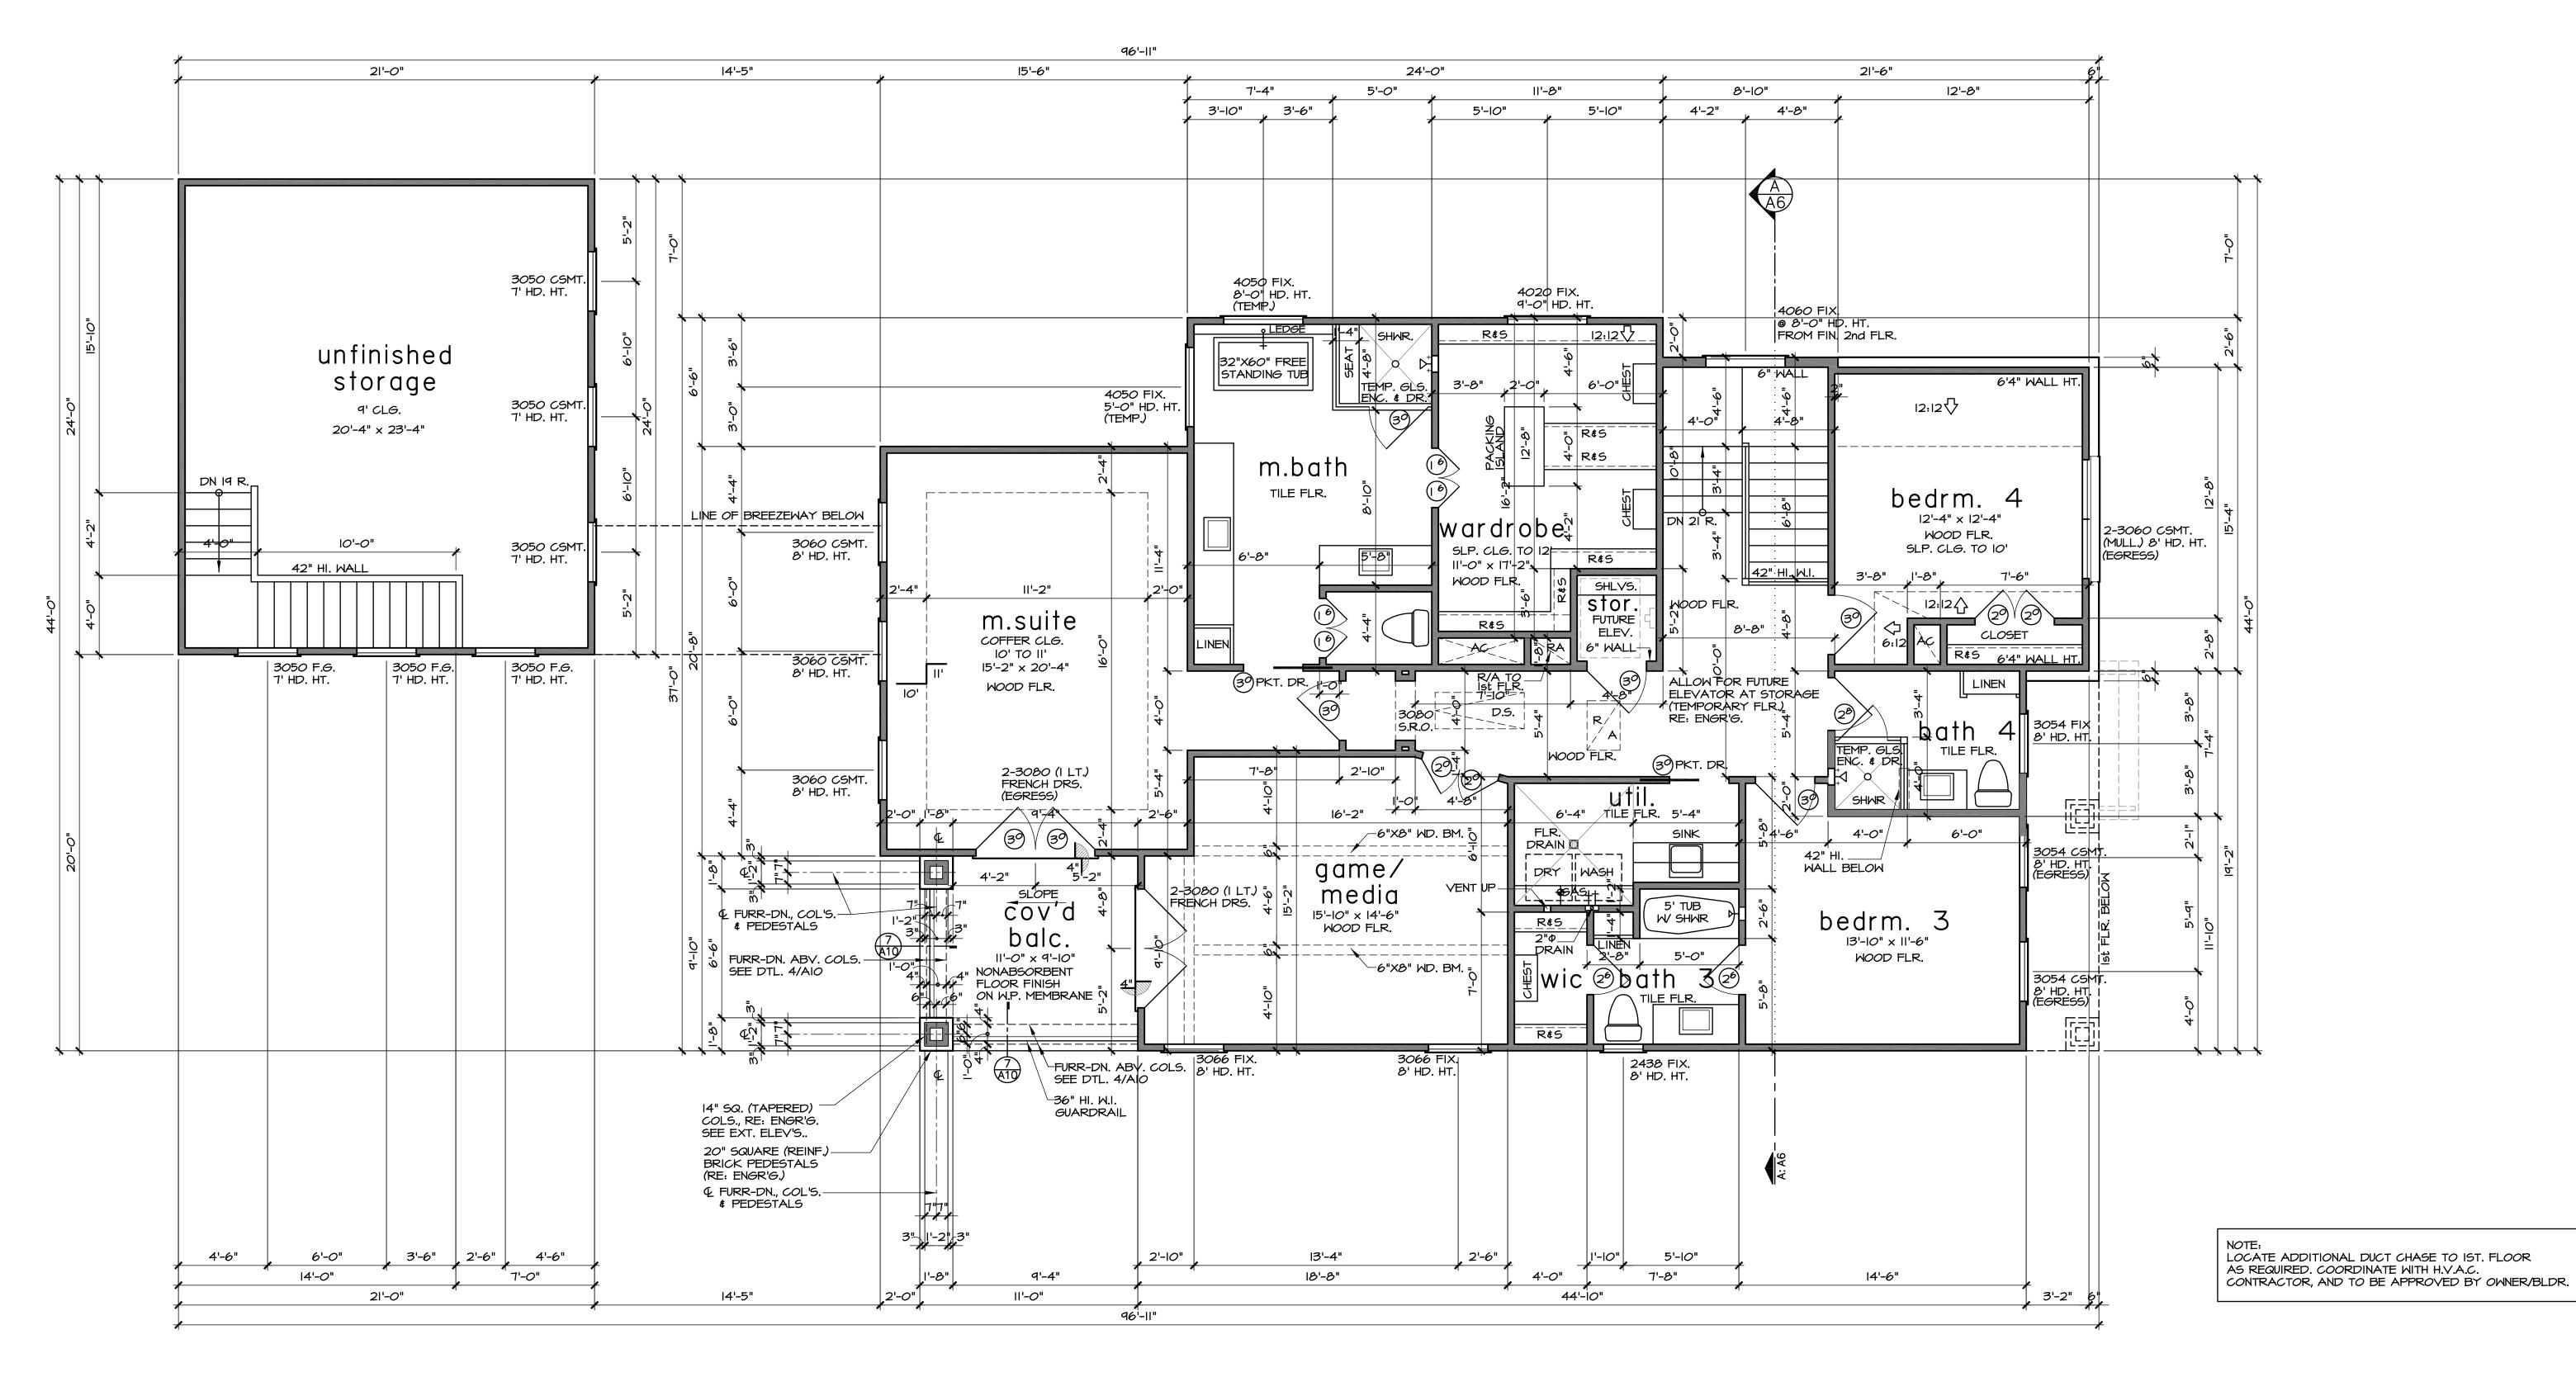

The applicant supplied drawings for a new proposed building for the site (attachment G). The proposed house, minimally, not meet the criteria for New Construction in the Norhill Historic District, based on its scale and massing.

From Applicant: - "Texas is a non-disclosure state and I've submitted sale info to preservation tracker"

- (8) Complete architectural plans and drawings of the intended future use of the property, including new construction, if applicable;
  - a. Attachment G Proposed Building for Site (subject to change). (Pages 81-86)
  - b. Attachment H Estimate for Construction Cost for New Home at 3,100 SF (Pages 87-91)
- (9) Plans to salvage, recycle, or reuse building materials if a certificate of appropriateness is granted; Per applicant, TBD.
- (10) An applicant who is a nonprofit organization shall provide the following additional information: