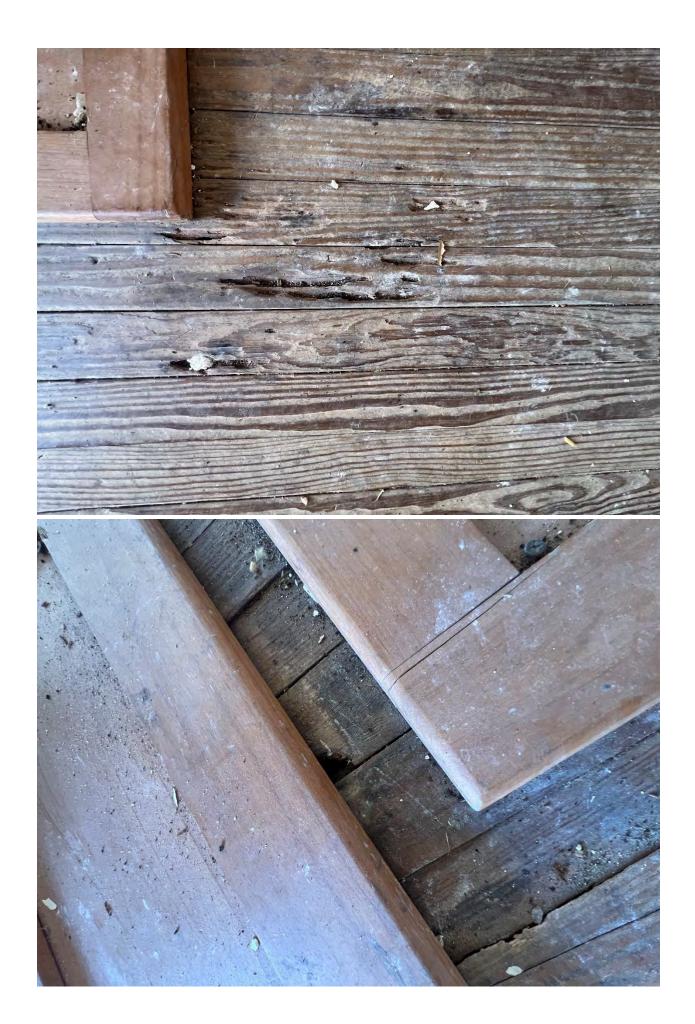

. The wooden floor joists show signs of distress - causing the floor to flex under load in several locations. The back porch is almost falling off.

Almost every exterior window has rotted. The window sills have also rotted out – thus allowing even more water to penetrate the stud wall framing.

The southwest corner of the roof framing has also rotted.

This structure needs to be totally demolished – down to the ground. It would cost more to "repair" it than it is worth. Any type of repair would require replacing the foundation walls as well as the wood framing above.

If there are any questions regarding this letter, please call: 713 - 899 - 0127.

Respectfully

Gerald S. Prickette, P.E.

President

#### **Attachment C**

Decay photos from Applicant



# Photos from Applicant:

















#### **Attachment D**

Tetra Co. Certified Professional Appraisal\_1120 E. 14th





# **Appraisal of a Single-Family Residence**



#### **LOCATED AT**

1120 E 14th St Houston, TX 77009 LT 5 BLK 118 NORTH NORHILL

#### **FOR**

Harpreet Anand

#### **OPINION OF VALUE**

455,000

### AS OF

09/25/2024

#### BY

Steven Doyle Eixman Tetra Appraisals PO Box 66190 Houston, TX 77266-6190 (713) 462-6100 seixman@tlstx.com

# **USPAP ADDENDUM**

|                                                                                    | USPAP ADDENDUM                                                                                                                                 | File No                                | . 1120 E 14th St                 |
|-------------------------------------------