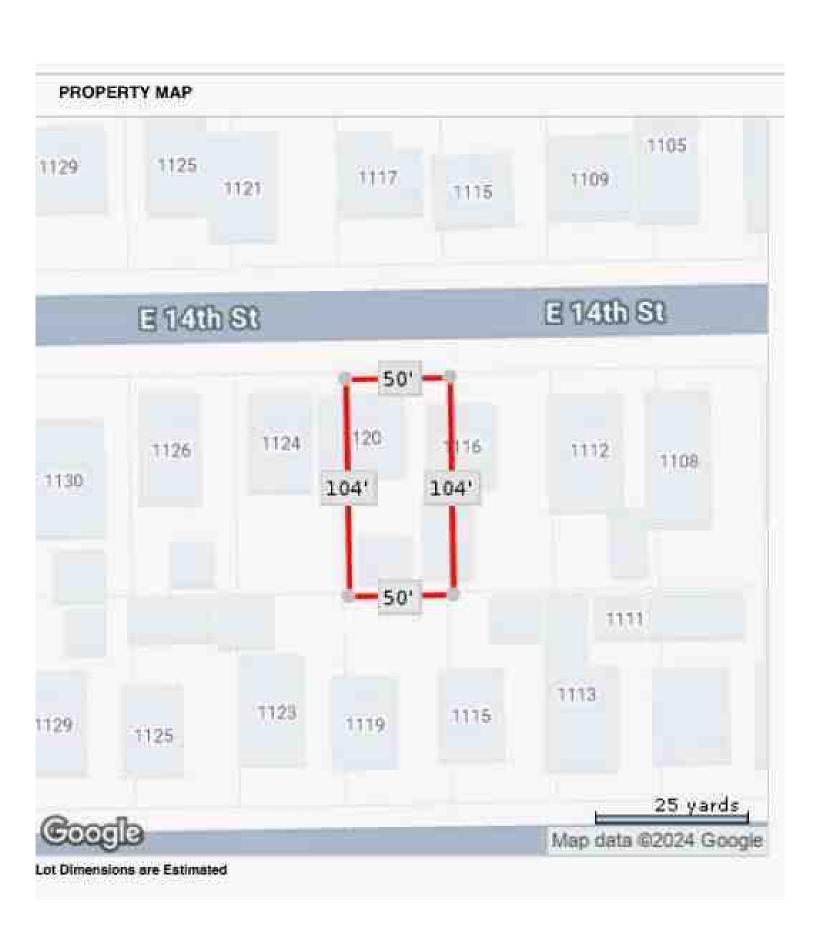

#### **CERTIFICATE OF APPROPRIATENESS**

Application Date: November 13, 2024

Applicant: Harpreet Anand, Owner

Property: 1120 East 14th, per HCAD legally described as, LT 5, BLK 118, North Norhill, the

property has a 1,064 SF house on a 5,200 SF lot