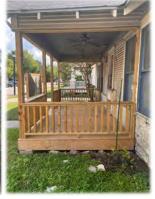

A new front porch was constructed at some point in the past, and it is already showing signs of destress. Both front corner posts have settled showing an arch across the front elevation. The foundations below the two posts are obviously undersized and have failed to support the given loading.

Much of the exterior siding, on all elevations, has rotted away allowing rain water to enter the structural wall framing (the 2X4 stud framing) of the exterior walls. This has led to the studs rotting away at the bottom plate. The house has a wooden floor joists framing system, and the wooden plates atop the exterior brick foundation walls have also rotted away in numerous places - because of the exterior siding damage. The wooden floor joists show signs of distress - causing the floor to flex under load in several locations. The back porch is almost falling off.