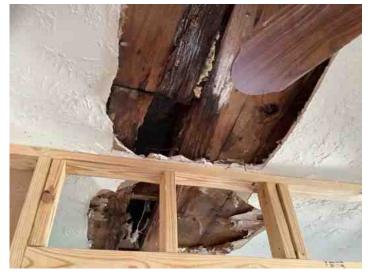

Figure 10 - Interior Photo from Applicant Provided Report, Appendix L

Figure~11-Interior~Photo~from~Applicant~Provided~Report,~Appendix~L

Figure 12- Interior Photo from Applicant Provided Report, Appendix L

Figure 13 - Interior Photo from Applicant Provided Report, Appendix L

Figure 14 - Interior Photo from Applicant Provided Report, Appendix L

| 1120 E 14TH ST | CHASE JEANIE C | LT5BL | K 118 NORTH NORHILL |
|----------------|----------------|-------|---------------------|
|                | <u>'</u>       | '     | :                   |
| 1926           | Bungalow       | PC    | Skinny posts, porch |

Much of the exterior siding, on all elevations, has rotted away allowing rain water to enter the structural wall framing (the 2X4 stud framing) of the exterior walls. This has led to the studs rotting away at the bottom plate. The house has a wooden floor joists framing system, and the wooden plates atop the exterior brick foundation walls have also rotted away in numerous places - because of the exterior siding damage. The wooden floor joists show signs of distress - causing the floor to flex under load in several locations. The back porch is almost falling off.

Almost every exterior window has rotted. The window sills have also rotted out – thus allowing even more water to penetrate the stud wall framing.

The southwest corner of the roof framing has also rotted.