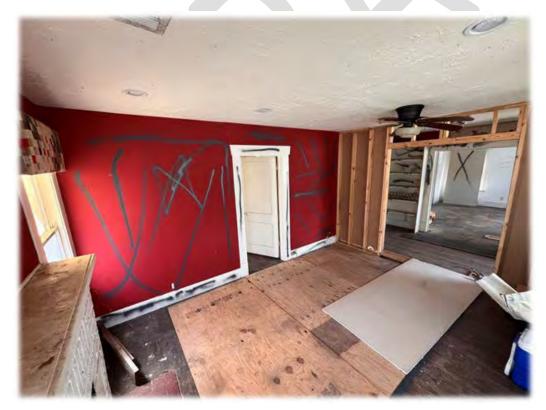

Figure 10 - Interior Photo from Applicant Provided Report, Appendix L

Figure~11-Interior~Photo~from~Applicant~Provided~Report,~Appendix~L

Figure 12- Interior Photo from Applicant Provided Report, Appendix L

Figure 13 - Interior Photo from Applicant Provided Report, Appendix L

Figure 14 - Interior Photo from Applicant Provided Report, Appendix L

| 1120 E 14TH ST | CHASE JEANIE C | LT5BL | K 118 NORTH NORHILL |
|----------------|----------------|-------|---------------------|
|                | <u>'</u>       | '     | :                   |
| 1926           | Bungalow       | PC    | Skinny posts, porch |

#### **Comment from Applicant**

From Project Description from August 19, 2024

Dear Commission,

Thank you for your consideration. I'm the proud owner of this 1,064sqft, 2 beds/1 bathroom, 1926 "Ginger Bread" home in the Norhill neighborhood. The following relays the current condition of the home. There is evidence that the overall structure and foundation are compromised from wood rot brought on by long periods of standing water underneath the home and exacerbated by the neighboring property. As for the interior, instances of mold and wood rot requires that all the interior material be disposed of. Visible warping of the interior flooring will require the entire foundation of the home be reinforced and leveled. The attic presents a hazard as the current subfloor is deteriorating and does not support the contractors attempting to access the area for assessment of the AC. To this point both the architect and structural engineer assigned to this project have advised that restoring the current home is not economically feasible. To that end I ask your permission to demo this home.