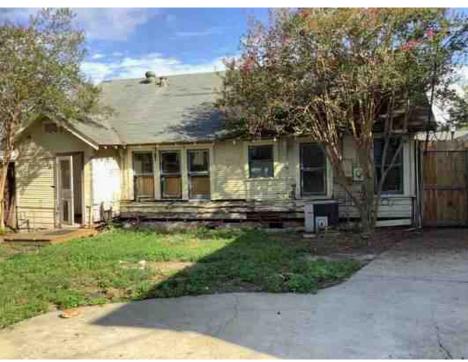

<u>Figure 5 - Staff Photo West Elevation Corner</u>

<u>Figure 6 - Staff Photo West Elevation</u>

Figure 7 - Staff Photo East Elevation Corner

<u>Figure 8-</u> Staff Photo East Elevation Detail

Figure 9 - Staff Photo Rear Elevation Partial

Much of the exterior siding, on all elevations, has rotted away allowing rain water to enter the structural wall framing (the 2X4 stud framing) of the exterior walls. This has led to the studs rotting away at the bottom plate. The house has a wooden floor joists framing system, and the wooden plates atop the exterior brick foundation walls have also rotted away in numerous places - because of the exterior siding damage. The wooden floor joists show signs of distress - causing the floor to flex under load in several locations. The back porch is almost falling off.