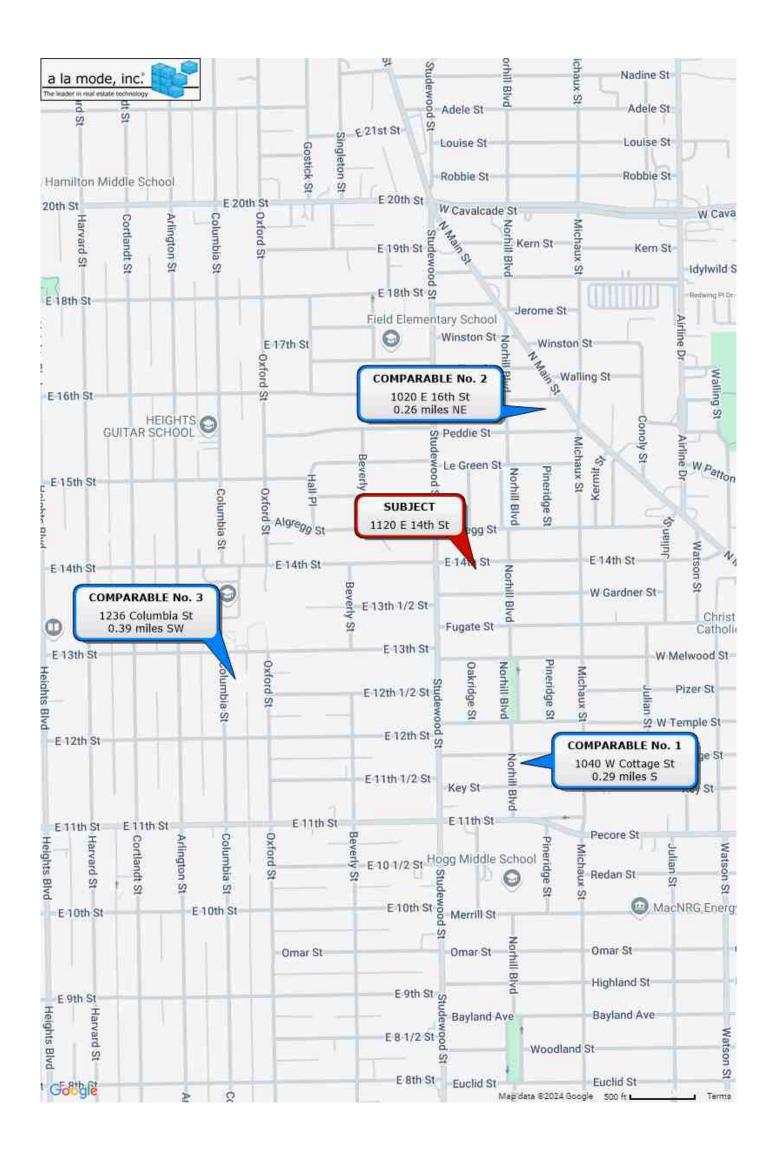

claration similar to the following:

#### **DECLARATION 3**

"Finished square footage calculations for this house were made based on estimated dimensions only and may include unfinished areas, or openings in floors not associated with stairs, or openings in floors exceeding the area of associated stairs."

#### **Comparable Sales Map**

| Borrower         | NA             |       |          |       |    |          |       |  |
|------------------|----------------|-------|----------|-------|----|----------|-------|--|
| Property Address | 1120 E 14th St |       |          |       |    |          |       |  |
| City             | Houston        | Count | y Harris | State | TX | Zip Code | 77009 |  |
| Lender/Client    | Harpreet Anand |       |          |       |    |          |       |  |



# **Aerial Map**

| Borrower         | NA             |                     |        |            |       |  |
|------------------|----------------|---------------------|--------|------------|-------|--|
| Property Address | 1120 E 14th St |                     |        |            |       |  |
| City             | Houston        | County <sub>F</sub> | Harris | X Zip Code | 77009 |  |
| Lender/Client    | Harpreet Anand |                     |        |            |       |  |



## **Plat Map**



# **Building Sketch (Page - 1)**

| Borrower         | NA             |                     |        |            |       |  |
|------------------|----------------|---------------------|--------|------------|-------|--|
| Property Address | 1120 E 14th St |                     |        |