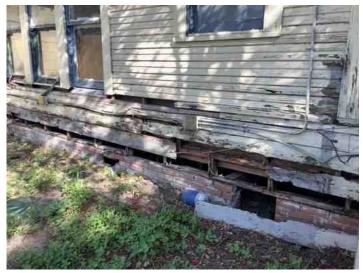

Much of the exterior siding, on all elevations, has rotted away allowing rain water to enter the structural wall framing (the 2X4 stud framing) of the exterior walls. This has led to the studs rotting away at the bottom plate. The house has a wooden floor joists framing system, and the wooden plates atop the exterior brick foundation walls have also rotted away in numerous places - because of the exterior siding damage. The wooden floor joists show signs of distress - causing the floor to flex under load in several locations. The back porch is almost falling off.

This structure needs to be totally demolished – down to the ground. It would cost more to "repair" it than it is worth. Any type of repair would require replacing the foundation walls as well as the wood framing above.