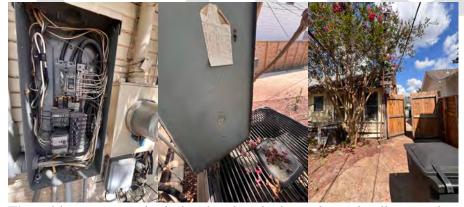

d with securely fastened 2x4 studs, with the bottom plate firmly attached to the floor and the top plate securely fastened to the ceiling joists. Most walls show peeling or chipped paint, holes, cracks, or gaps in interior wall coverings. Based on moisture readings in several locations, interior walls have an absurd amount of moisture above standard levels. Moisture buildup in materials will likely lead to the deterioration of walls, ceilings, and framing and may cause mold buildup.

### 7. Electrical System

- Electrical systems must be safe and meet local codes, with no exposed wiring or overloaded circuits.
- A minimum of one working outlet and one light fixture per room must be present.
- The electrical panel must be accessible and labeled, with functioning circuit breakers or fuses.



The subject property includes the electrical panel, service lines, and condition of breakers.

#### Finding during assessment

The current electrical system for the subject property poses a health and safety hazard that needs to be addressed to protect life and property. The service drop conductors are in indirect contact with tree limbs, and the service masts or heads are damaged.

There are inadequate clearances between the service drop and service entrance conductors, roofs, ground, and building openings. The panel box is also damaged and disconnected, and the

Property Address: 1120 E 14th St Houston TX 77009

grounding electrode connection of the loose breakers is loose. There is also no proper grounding or bonding clamp, loose or damaged panel equipment, or deteriorated electrical