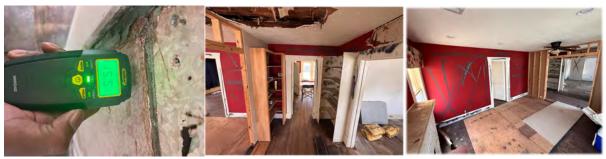

Figure 10 - Interior Photo from Applicant Provided Report, Appendix L

Figure~11-Interior~Photo~from~Applicant~Provided~Report,~Appendix~L

Figure 12- Interior Photo from Applicant Provided Report, Appendix L

Figure 13 - Interior Photo from Applicant Provided Report, Appendix L

Figure 14 - Interior Photo from Applicant Provided Report, Appendix L

| 1120 E 14TH ST | CHASE JEANIE C | LT5BL | K 118 NORTH NORHILL |
|----------------|----------------|-------|---------------------|
|                | <u>'</u>       | '     | :                   |
| 1926           | Bungalow       | PC    | Skinny posts, porch |

#### **Comment from Applicant**

From Project Description from August 19, 2024

Dear Commission,

Thank you for your consideration. I'm the proud owner of this 1,064sqft, 2 beds/1 bathroom, 1926 "Ginger Bread" home in the Norhill neighborhood. The following relays the current condition of the home. There is evidence that the overall structure and foundation are compromised from wood rot brought on by long periods of standing water underneath the home and exacerbated by the neighboring property. As for the interior, instances of mold and wood rot requires that all the interior material be disposed of. Visible warping of the interior flooring will require the entire foundation of the home be reinforced and leveled. The attic presents a hazard as the current subfloor is deteriorating and does not support the contractors attempting to access the area for assessment of the AC. To this point both the architect and structural engineer assigned to this project have advised that restoring the current home is not economically feasible. To that end I ask your permission to demo this home.