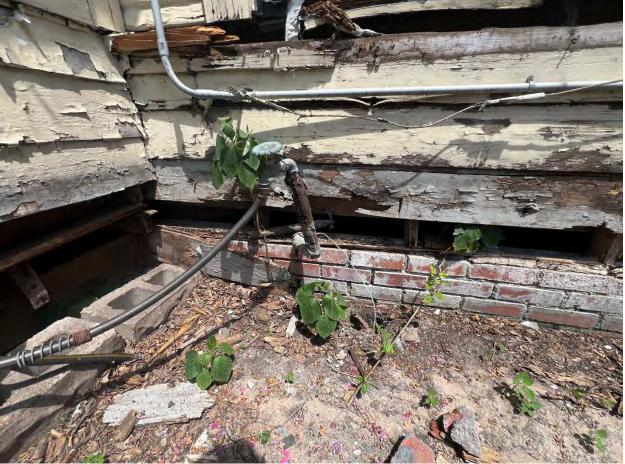

e wooden floor joists show signs of distress - causing the floor to flex under load in several locations. The back porch is almost falling off.

Almost every exterior window has rotted. The window sills have also rotted out – thus allowing even more water to penetrate the stud wall framing.

The southwest corner of the roof framing has also rotted.

This structure needs to be totally demolished – down to the ground. It would cost more to "repair" it than it is worth. Any type of repair would require replacing the foundation walls as well as the wood framing above.

If there are any questions regarding this letter, please call: 713 - 899 - 0127.

Respectfully

Gerald S. Prickette, P.E.

President

#### **Attachment C**

Decay photos from Applicant



# Photos from Applicant:

















#### **Attachment D**

Tetra Co. Certified Professional Appraisal\_1120 E. 14th





# **Appraisal of a Single-Family Residence**



#### **LOCATED AT**

1120 E 14th St Houston, TX 77009 LT 5 BLK 118 NORTH NORHILL

#### **FOR**

Harpreet Anand

#### **OPINION OF VALUE**

455,000

### AS OF

09/25/2024

#### BY

Steven Doyle Eixman Tetra Appraisals PO Box 66190 Houston, TX 77266-6190 (713) 462-6100 seixman@tlstx.com

# **USPAP ADDENDUM**

|                                                                                    | USPAP ADDENDUM                                                                                                                                 | File No                                | . 1120 E 14th St                 |
|-----------------------------------------------