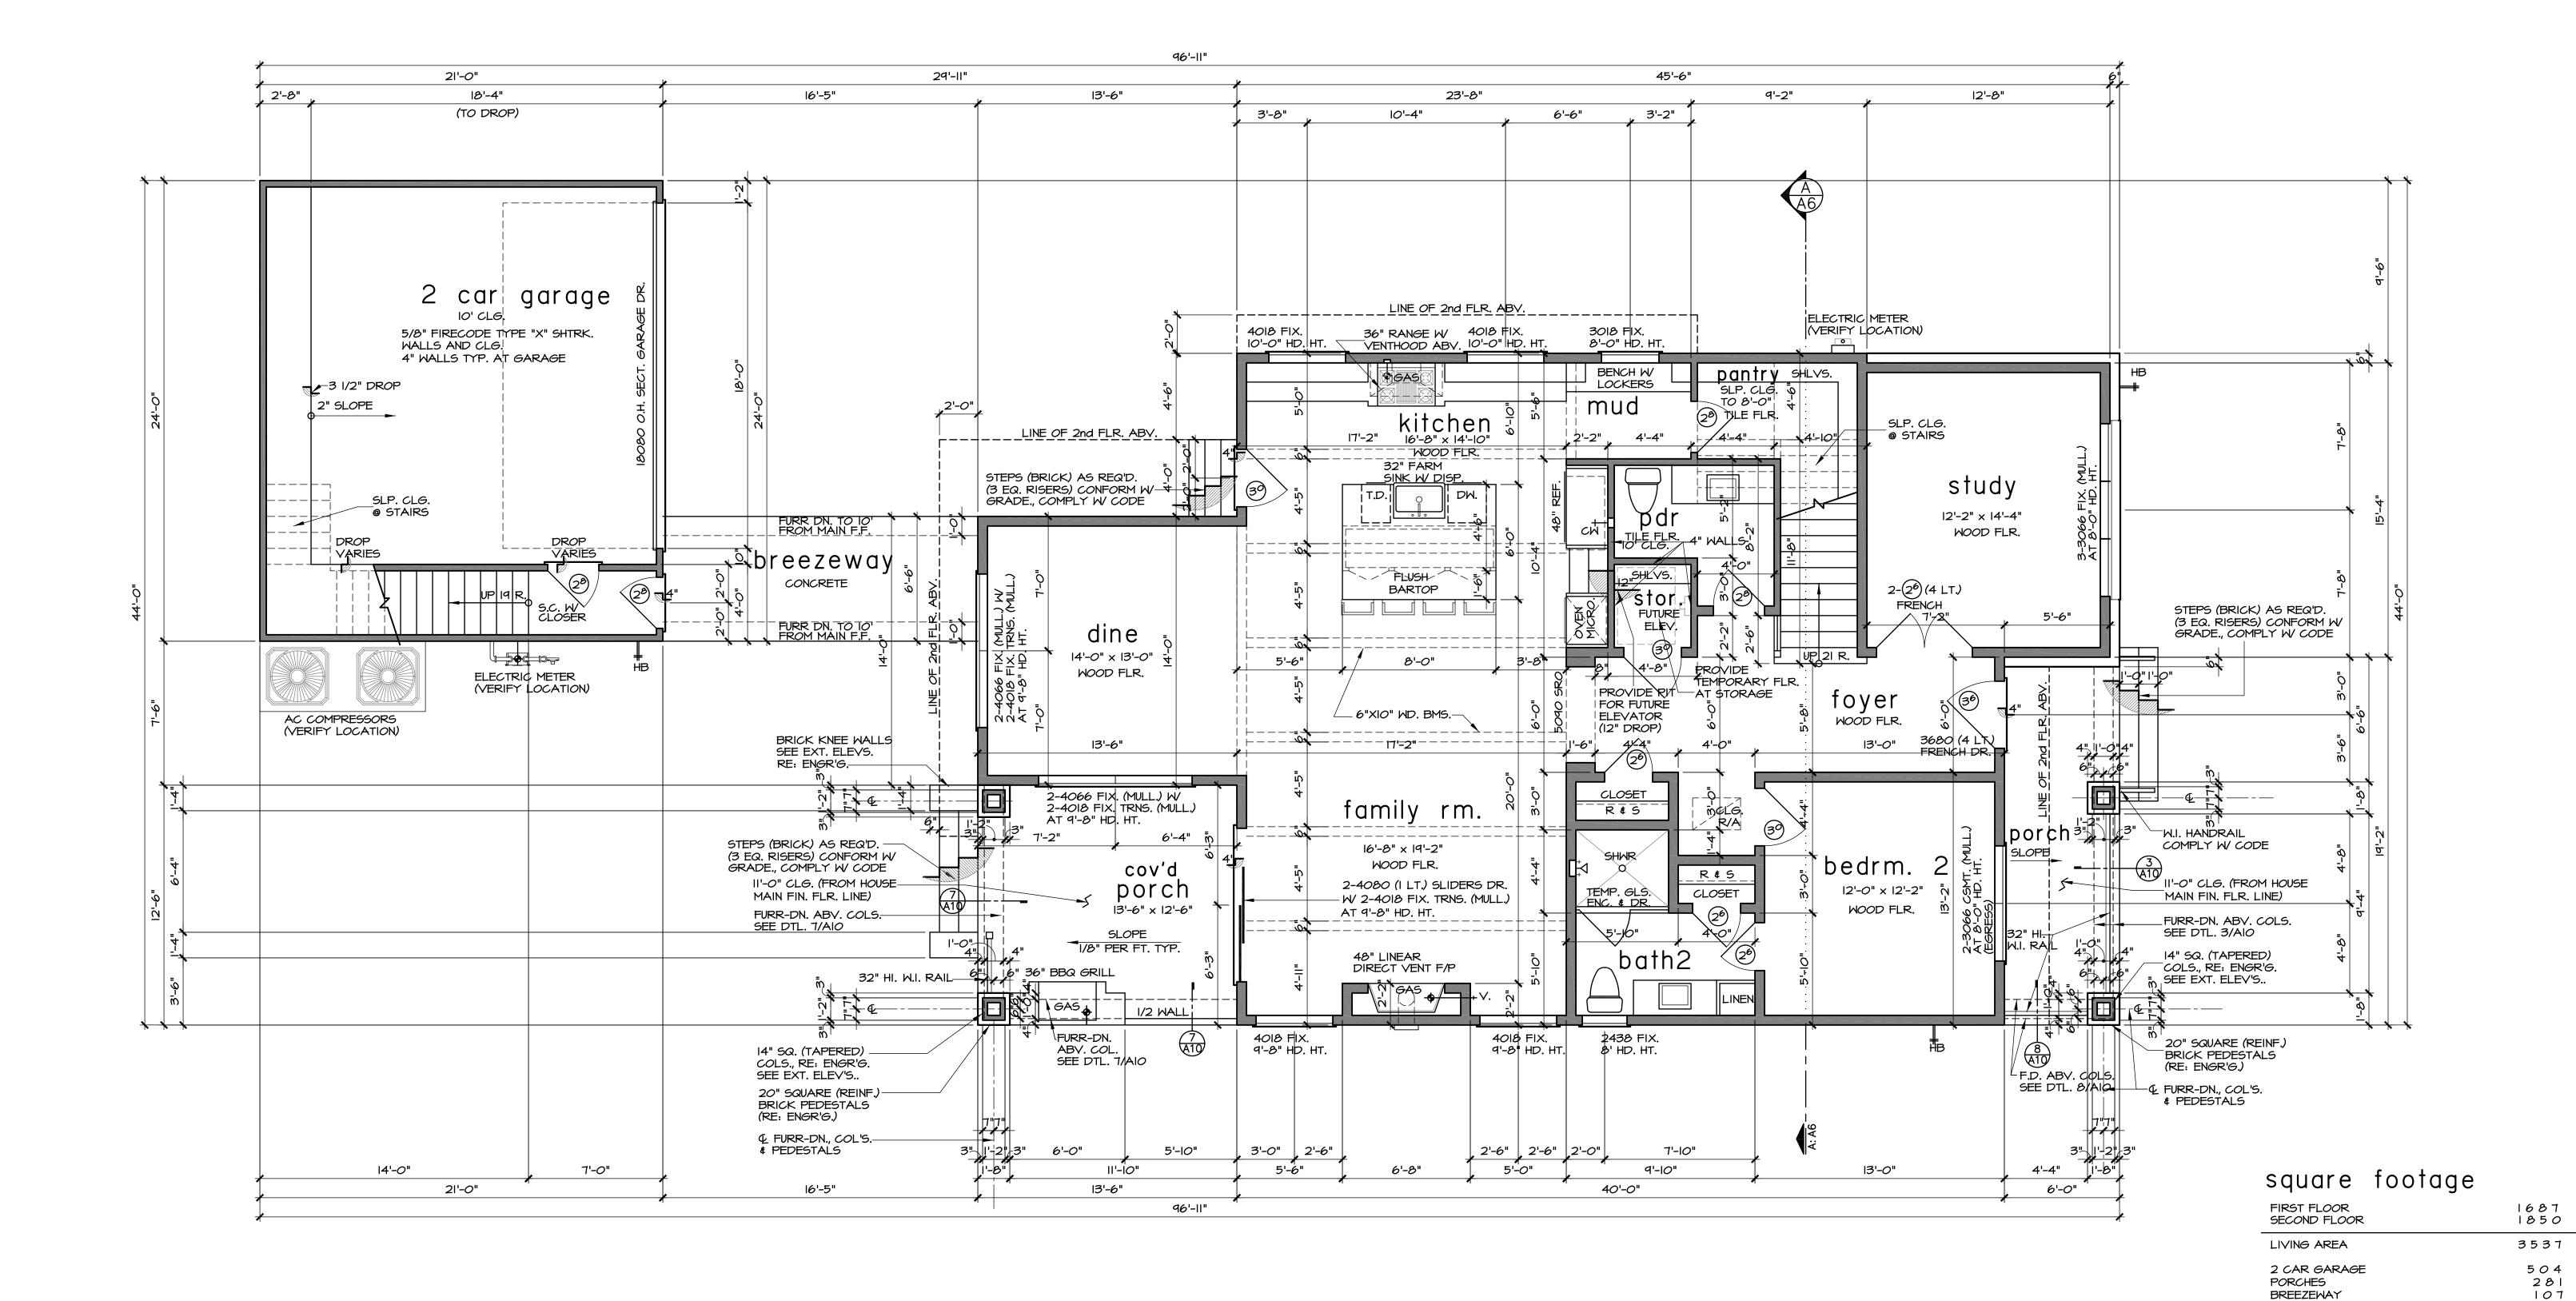

The applicant supplied drawings for a new proposed building for the site (attachment G). The proposed house, minimally, not meet the criteria for New Construction in the Norhill Historic District, based on its scale and massing.

From Applicant: - "Texas is a non-disclosure state and I've submitted sale info to preservation tracker"

- (8) Complete architectural plans and drawings of the intended future use of the property, including new construction, if applicable;
  - a. Attachment G Proposed Building for Site (subject to change). (Pages 81-86)
  - b. Attachment H Estimate for Construction Cost for New Home at 3,100 SF (Pages 87-91)
- (9) Plans to salvage, recycle, or reuse building materials if a certificate of appropriateness is granted; Per applicant, TBD.
- (10) An applicant who is a nonprofit organization shall provide the following additional information: