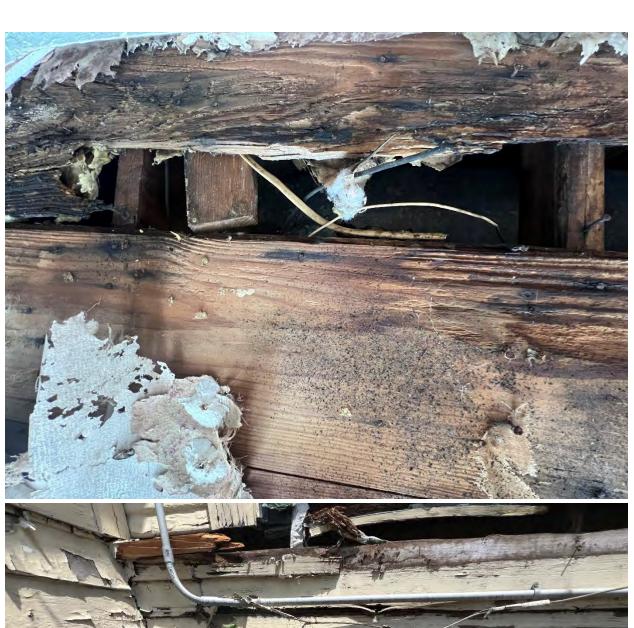

The wooden floor joists show signs of distress - causing the floor to flex under load in several locations. The back porch is almost falling off.

Almost every exterior window has rotted. The window sills have also rotted out – thus allowing even more water to penetrate the stud wall framing.

The southwest corner of the roof framing has also rotted.

This structure needs to be totally demolished – down to the ground. It would cost more to "repair" it than it is worth. Any type of repair would require replacing the foundation walls as well as the wood framing above.

If there are any questions regarding this letter, please call: 713 - 899 - 0127.

Respectfully

Gerald S. Prickette, P.E.

President

#### **Attachment C**

Decay photos from Applicant



# Photos from Applicant:

















#### **Attachment D**

Tetra Co. Certified Professional Appraisal\_1120 E. 14th





# **Appraisal of a Single-Family Residence**



#### **LOCATED AT**

1120 E 14th St Houston, TX 77009 LT 5 BLK 118 NORTH NORHILL

#### **FOR**

Harpreet Anand

#### **OPINION OF VALUE**

455,000

### AS OF

09/25/2024

#### BY

Steven Doyle Eixman Tetra Appraisals PO Box 66190 Houston, TX 77266-6190 (713) 462-6100 seixman@tlstx.com

# **USPAP ADDENDUM**

|                                                                                    | USPAP ADDENDUM                                                                                                                                 | File No                                | . 1120 E 14th St                 |
|---------------------------------------------