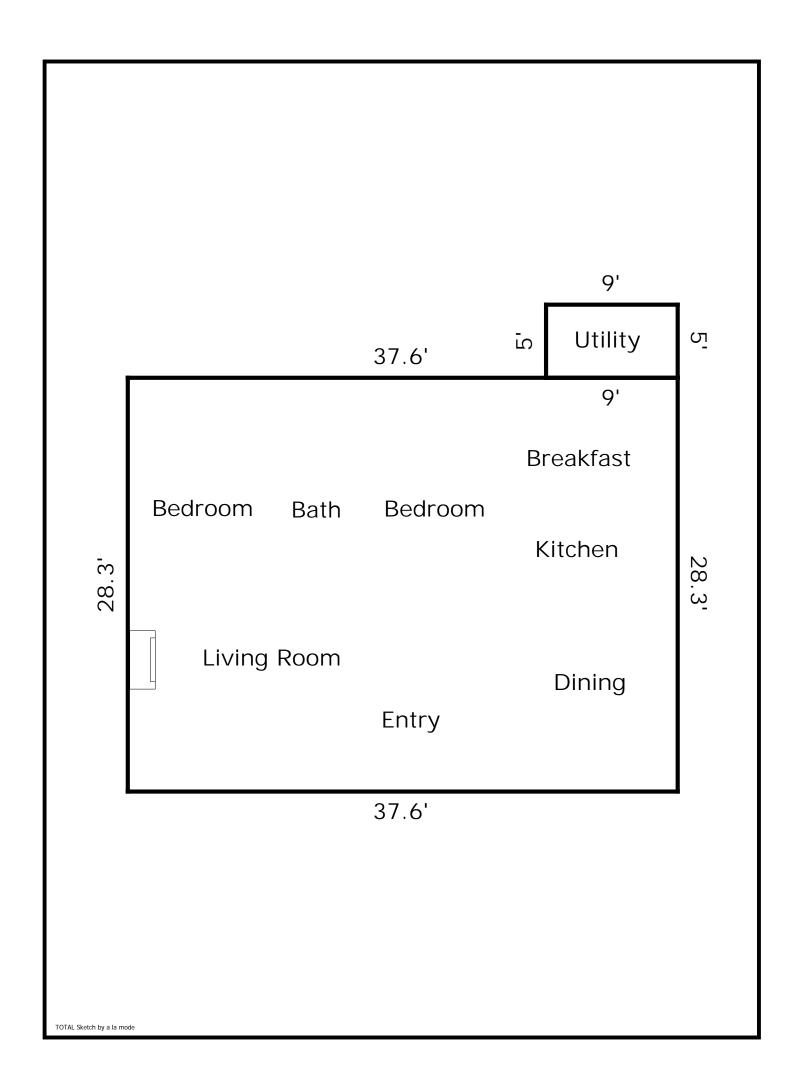

#### **CERTIFICATE OF APPROPRIATENESS**

Application Date: November 13, 2024

Applicant: Harpreet Anand, Owner

Property: 1120 East 14th, per HCAD legally described as, LT 5, BLK 118, North Norhill, the

property has a 1,064 SF house on a 5,200 SF lot

#### **Comment from Applicant**

From Project Description from August 19, 2024

Dear Commission,

Thank you for your consideration. I'm the proud owner of this 1,064sqft, 2 beds/1 bathroom, 1926 "Ginger Bread" home in the Norhill neighborhood. The following relays the current condition of the home. There is evidence that the overall structure and foundation are compromised from wood rot brought on by long periods of standing water underneath the home and exacerbated by the neighboring property. As for the interior, instances of mold and wood rot requires that all the interior material be disposed of. Visible warping of the interior flooring will require the entire foundation of the home be reinforced and leveled. The attic presents a hazard as the current subfloor is deteriorating and does not support the contractors attempting to access the area for assessment of the AC. To this point both the architect and structural engineer assigned to this project have advised that restoring the current home is not economically feasible. To that end I ask your permission to demo this home.