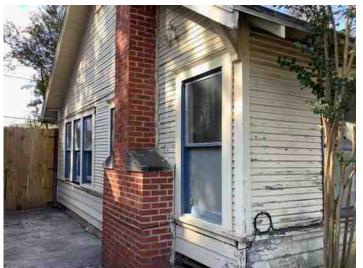

<u>Figure 5 - Staff Photo West Elevation Corner</u>

<u>Figure 6 - Staff Photo West Elevation</u>

Figure 7 - Staff Photo East Elevation Corner

<u>Figure 8-</u> Staff Photo East Elevation Detail

Figure 9 - Staff Photo Rear Elevation Partial

Much of the exterior siding, on all elevations, has rotted away allowing rain water to enter the structural wall framing (the 2X4 stud framing) of the exterior walls. This has led to the studs rotting away at the bottom plate. The house has a wooden floor joists framing system, and the wooden plates atop the exterior brick foundation walls have also rotted away in numerous places - because of the exterior siding damage. The wooden floor joists show signs of distress - causing the floor to flex under load in several locations. The back porch is almost falling off.

Almost every exterior window has rotted. The window sills have also rotted out – thus allowing even more water to penetrate the stud wall framing.

The southwest corner of the roof framing has also rotted.