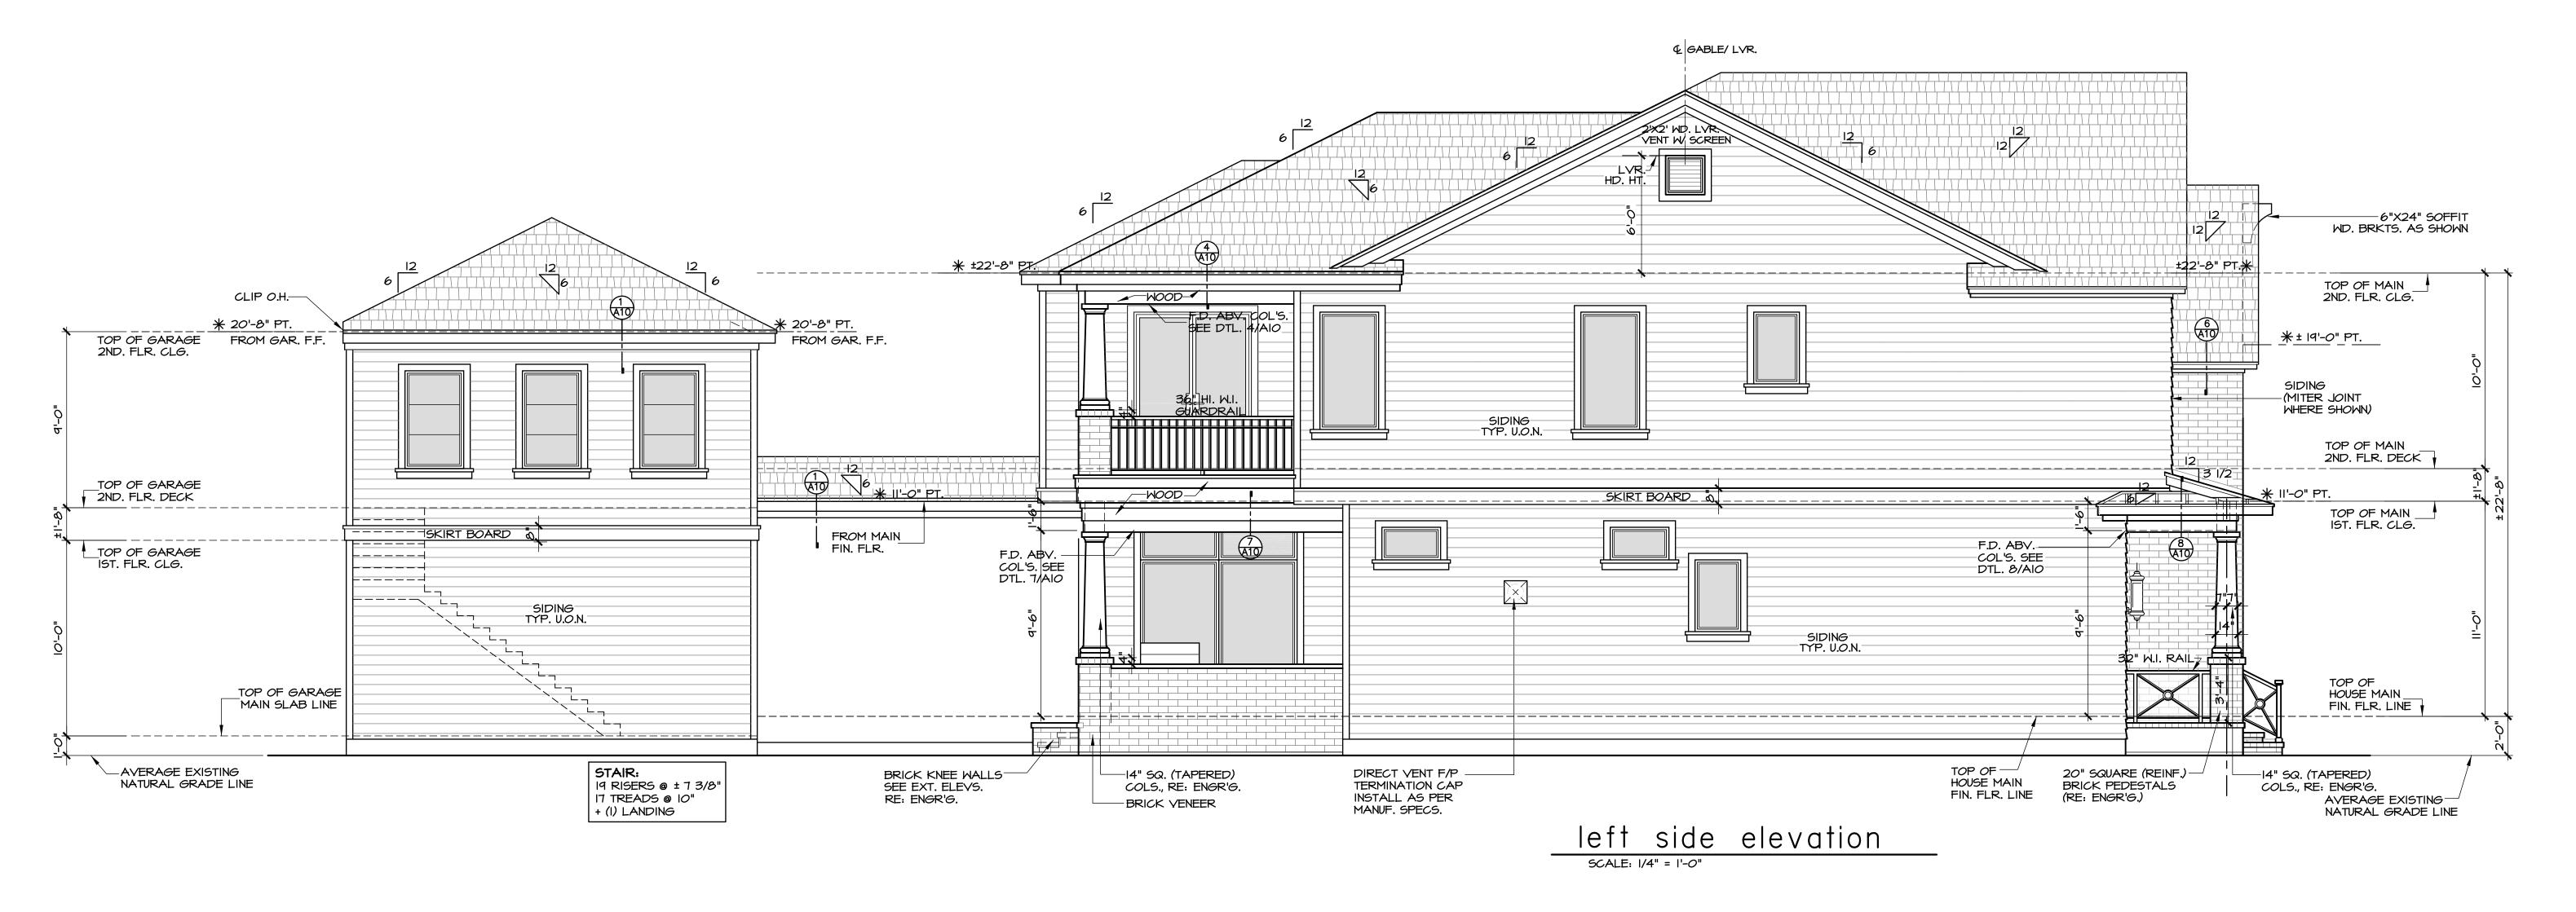

The applicant supplied drawings for a new proposed building for the site (attachment G). The proposed house, minimally, not meet the criteria for New Construction in the Norhill Historic District, based on its scale and massing.

From Applicant: - "Texas is a non-disclosure state and I've submitted sale info to preservation tracker"

- (8) Complete architectural plans and drawings of the intended future use of the property, including new construction, if applicable;
  - a. Attachment G Proposed Building for Site (subject to change). (Pages 81-86)
  - b. Attachment H Estimate for Construction Cost for New Home at 3,100 SF (Pages 87-91)
- (9) Plans to salvage, recycle, or reuse building materials if a certificate of appropriateness is granted; Per applicant, TBD.
- (10) An applicant who is a nonprofit organization shall provide the following additional information: