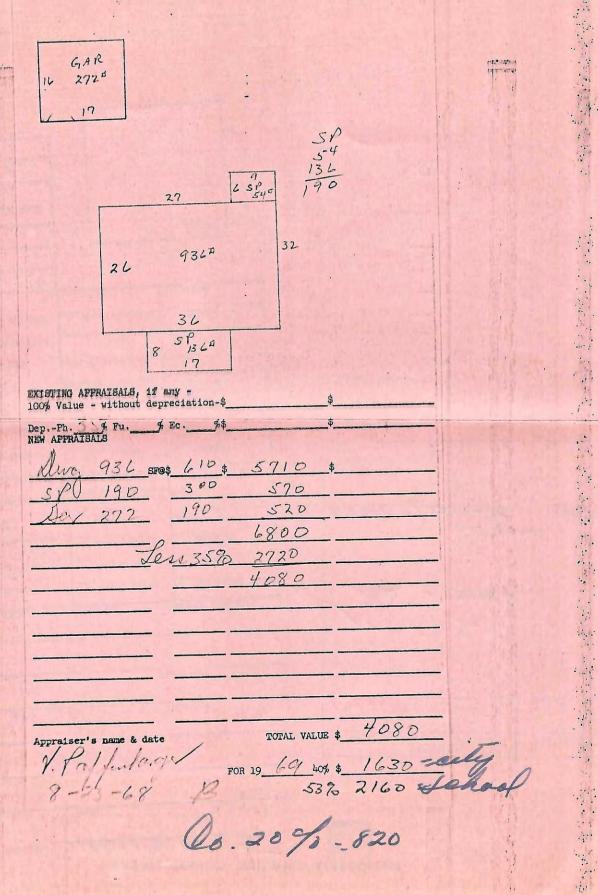

Figure 13 - Interior Photo from Applicant Provided Report, Appendix L

Figure 14 - Interior Photo from Applicant Provided Report, Appendix L

| 1120 E 14TH ST | CHASE JEANIE C | LT5BL | K 118 NORTH NORHILL |
|----------------|----------------|-------|---------------------|
|                | <u>'</u>       | '     | :                   |
| 1926           | Bungalow       | PC    | Skinny posts, porch |

From Official Inventory