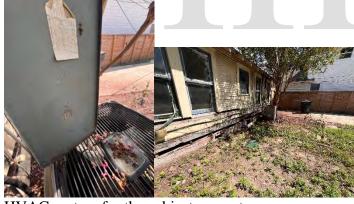

# **INVENTORY PHOTO**

Figure 1 - 10/17/2012

<u>Figure 2 - Photo from Applicant with Required COA Demolition Notice</u>

Figure 3 - Staff photo front left of house

<u>Figure 4 - Staff Photo Front Right of House</u>

<u>Figure 5 - Staff Photo West Elevation Corner</u>

<u>Figure 6 - Staff Photo West Elevation</u>

Figure 7 - Staff Photo East Elevation Corner

<u>Figure 8-</u> Staff Photo East Elevation Detail

Figure 9 - Staff Photo Rear Elevation Partial

Much of the exterior siding, on all elevations, has rotted away allowing rain water to enter the structural wall framing (the 2X4 stud framing) of the exterior walls. This has led to the studs rotting away at the bottom plate. The house has a wooden floor joists framing system, and the wooden plates atop the exterior brick foundation walls have also rotted away in numerous places - because of the exterior siding damage. The wooden floor joists show signs of distress - causing the floor to flex under load in several locations. The back porch is almost falling off.

Almost every exterior window has rotted. The window sills have also rotted out – thus allowing even more water to penetrate the stud wall framing.

The southwest corner of the roof framing has also rotted.

This structure needs to be totally demolished – down to the ground. It would cost more to "repair" it than it is worth. Any type of repair would require replacing the foundation walls as well as the wood framing above.