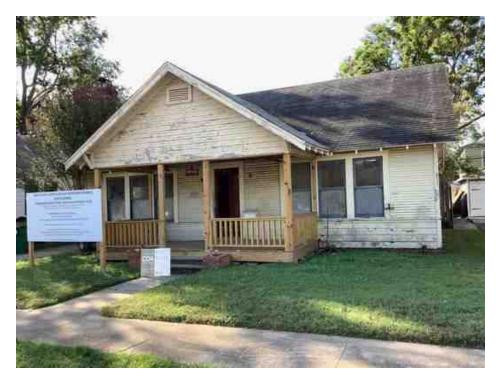

# **INVENTORY PHOTO**

Figure 1 - 10/17/2012

<u>Figure 2 - Photo from Applicant with Required COA Demolition Notice</u>

Figure 3 - Staff photo front left of house

<u>Figure 4 - Staff Photo Front Right of House</u>

A new front porch was constructed at some point in the past, and it is already showing signs of destress. Both front corner posts have settled showing an arch across the front elevation. The foundations below the two posts are obviously undersized and have failed to support the given loading.

This structure needs to be totally demolished – down to the ground. It would cost more to "repair" it than it is worth. Any type of repair would require replacing the foundation walls as well as the wood framing above.