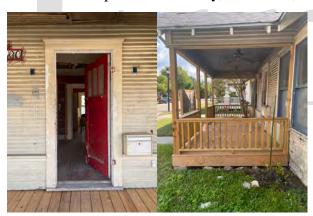

# **INVENTORY PHOTO**

Figure 1 - 10/17/2012

<u>Figure 2 - Photo from Applicant with Required COA Demolition Notice</u>

Figure 3 - Staff photo front left of house

<u>Figure 4 - Staff Photo Front Right of House</u>

<u>Figure 5 - Staff Photo West Elevation Corner</u>

<u>Figure 6 - Staff Photo West Elevation</u>

Figure 7 - Staff Photo East Elevation Corner

<u>Figure 8-</u> Staff Photo East Elevation Detail

Figure 9 - Staff Photo Rear Elevation Partial

A new front porch was constructed at some point in the past, and it is already showing signs of destress. Both front corner posts have settled showing an arch across the front elevation. The foundations below the two posts are obviously undersized and have failed to support the given loading.