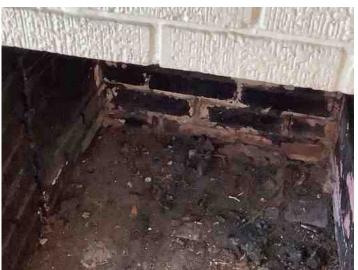

Much of the exterior siding, on all elevations, has rotted away allowing rain water to enter the structural wall framing (the 2X4 stud framing) of the exterior walls. This has led to the studs rotting away at the bottom plate. The house has a wooden floor joists framing system, and the wooden plates atop the exterior brick foundation walls have also rotted away in numerous places - because of the exterior siding damage. The wooden floor joists show signs of distress - causing the floor to flex under load in several locations. The back porch is almost falling off.

This structure needs to be totally demolished – down to the ground. It would cost more to "repair" it than it is worth. Any type of repair would require replacing the foundation walls as well as the wood framing above.

#### **Attachment C**

Decay photos from Applicant