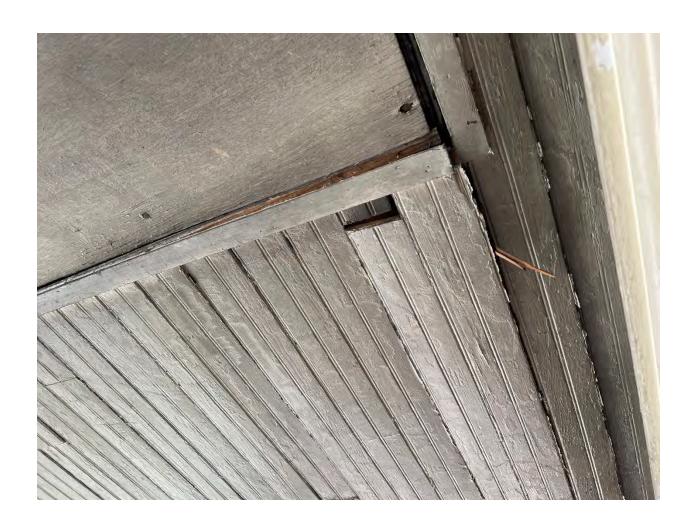

g damage. The wooden floor joists show signs of distress - causing the floor to flex under load in several locations. The back porch is almost falling off.

Almost every exterior window has rotted. The window sills have also rotted out – thus allowing even more water to penetrate the stud wall framing.

The southwest corner of the roof framing has also rotted.

This structure needs to be totally demolished – down to the ground. It would cost more to "repair" it than it is worth. Any type of repair would require replacing the foundation walls as well as the wood framing above.

If there are any questions regarding this letter, please call: 713 - 899 - 0127.

Respectfully

Gerald S. Prickette, P.E.

President

#### **Attachment C**

Decay photos from Applicant



# Photos from Applicant:

















#### **Attachment D**

Tetra Co. Certified Professional Appraisal\_1120 E. 14th





# **Appraisal of a Single-Family Residence**



#### **LOCATED AT**

1120 E 14th St Houston, TX 77009 LT 5 BLK 118 NORTH NORHILL

#### **FOR**

Harpreet Anand

#### **OPINION OF VALUE**

455,000

### AS OF

09/25/2024

#### BY

Steven Doyle Eixman Tetra Appraisals PO Box 66190 Houston, TX 77266-6190 (713) 462-6100 seixman@tlstx.com

# **USPAP ADDENDUM**

|                                                                                    | USPAP ADDENDUM                                                                                                                                 | File No                                | . 1120 E 14th St                 |
|-----------------------------------