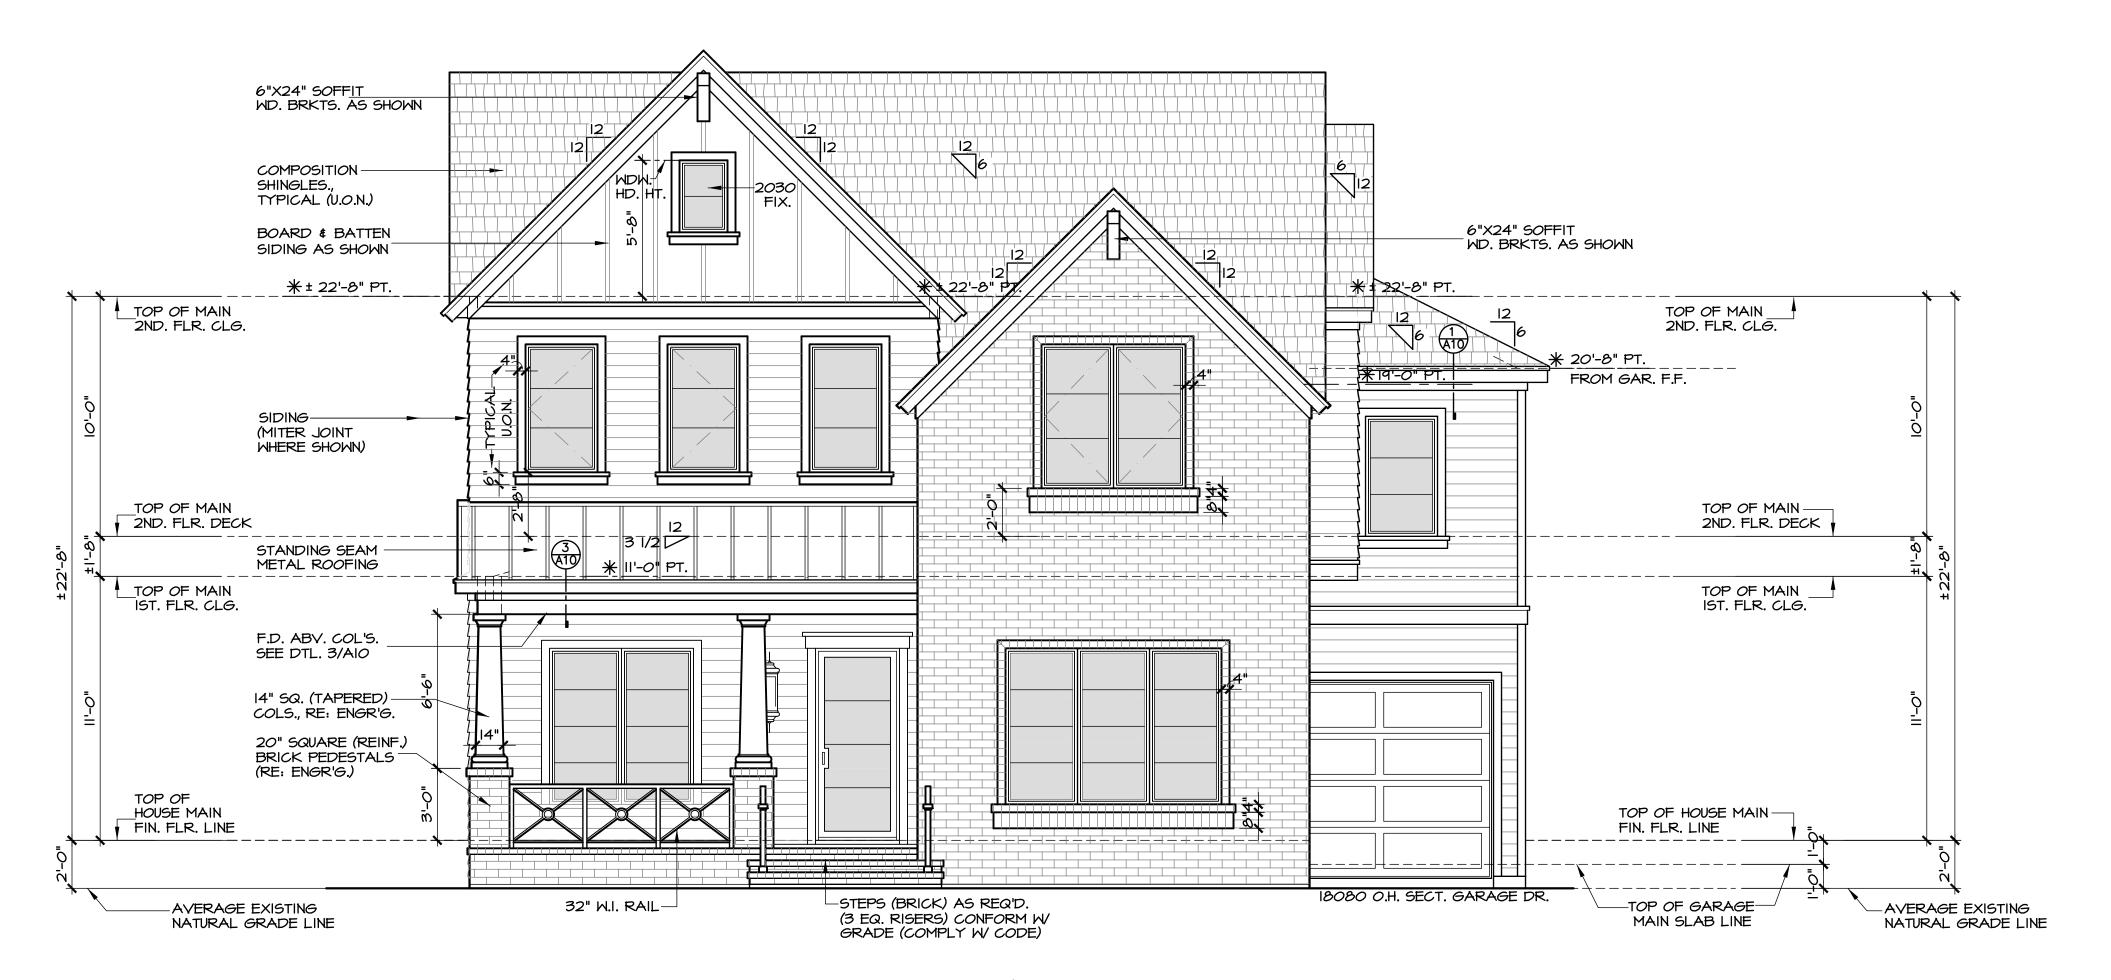

The applicant supplied drawings for a new proposed building for the site (attachment G). The proposed house, minimally, not meet the criteria for New Construction in the Norhill Historic District, based on its scale and massing.

From Applicant: - "Texas is a non-disclosure state and I've submitted sale info to preservation tracker"

- (8) Complete architectural plans and drawings of the intended future use of the property, including new construction, if applicable;
  - a. Attachment G Proposed Building for Site (subject to change). (Pages 81-86)
  - b. Attachment H Estimate for Construction Cost for New Home at 3,100 SF (Pages 87-91)
- (9) Plans to salvage, recycle, or reuse building materials if a certificate of appropriateness is granted; Per applicant, TBD.
- (10) An applicant who is a nonprofit organization shall provide the following additional information: