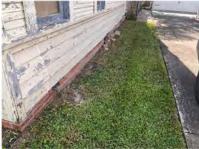

Much of the exterior siding, on all elevations, has rotted away allowing rain water to enter the structural wall framing (the 2X4 stud framing) of the exterior walls. This has led to the studs rotting away at the bottom plate. The house has a wooden floor joists framing system, and the wooden plates atop the exterior brick foundation walls have also rotted away in numerous places - because of the exterior siding damage. The wooden floor joists show signs of distress - causing the floor to flex under load in several locations. The back porch is almost falling off.