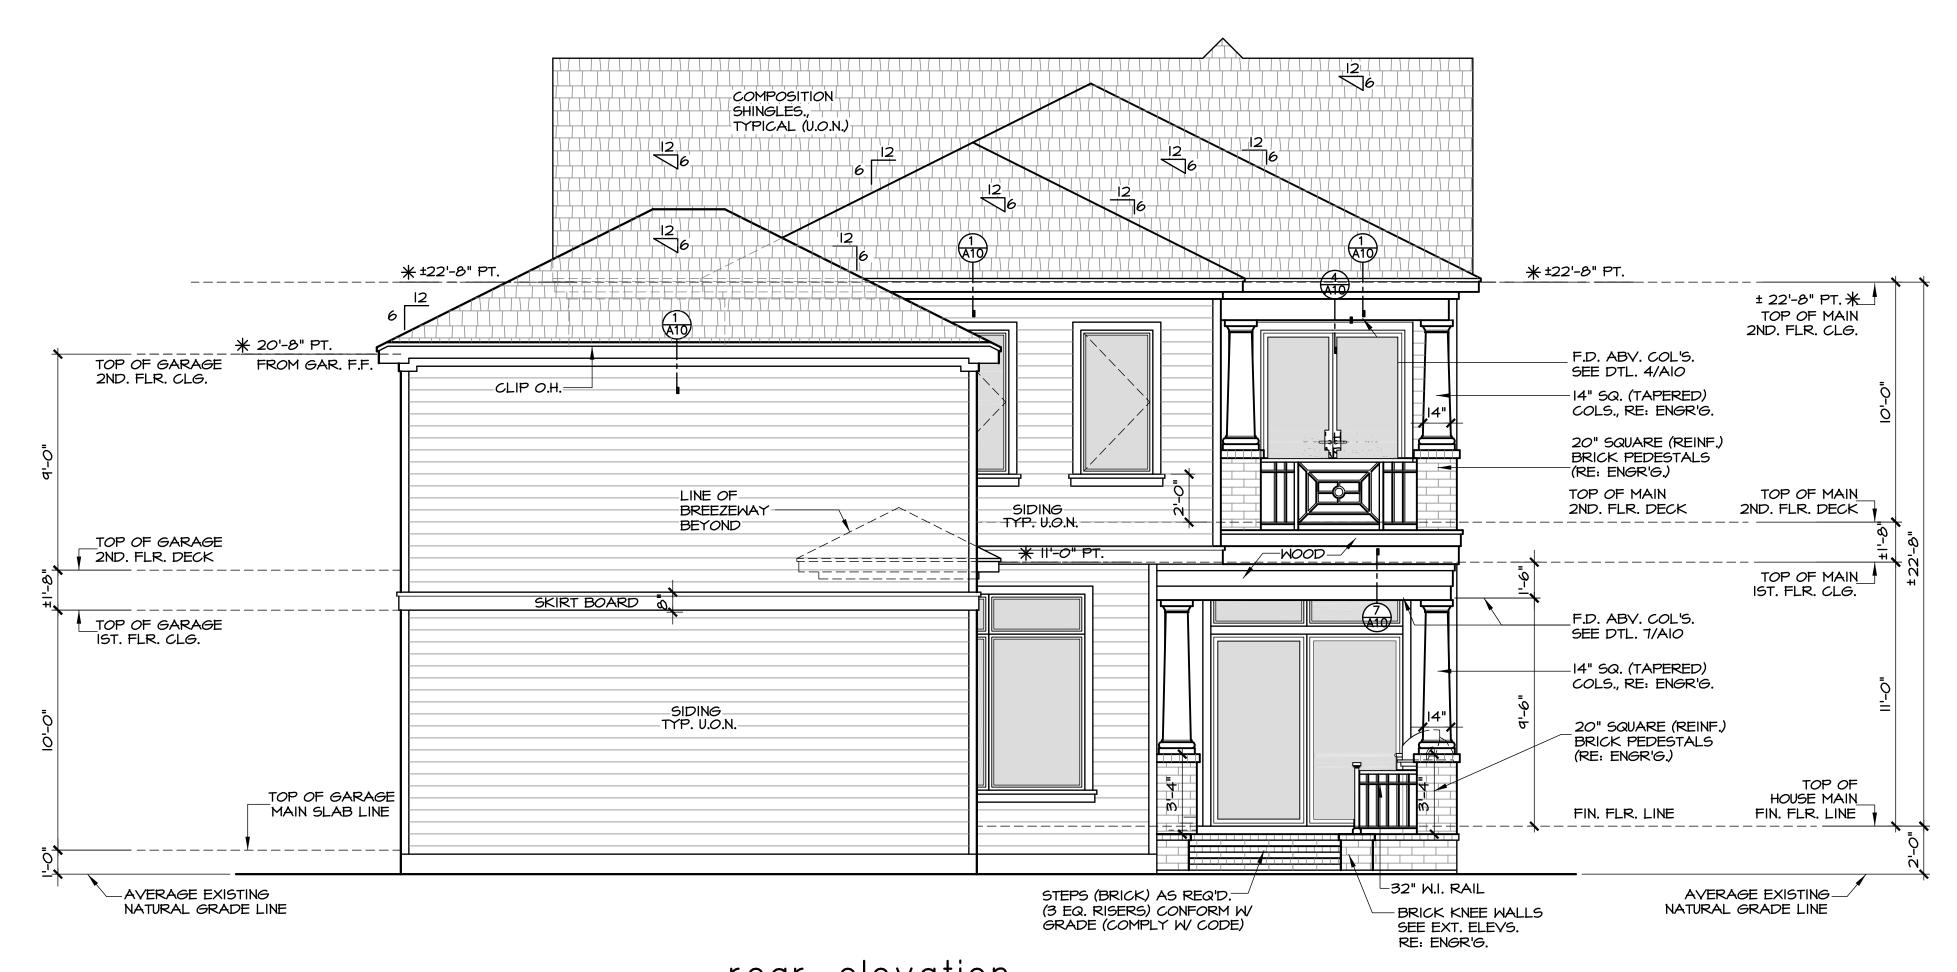

The applicant supplied drawings for a new proposed building for the site (attachment G). The proposed house, minimally, not meet the criteria for New Construction in the Norhill Historic District, based on its scale and massing.