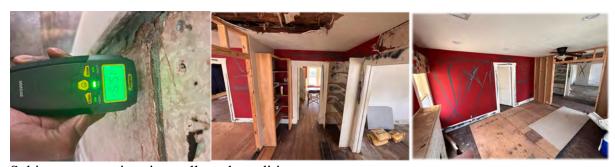

#### 5. Exterior Walls

- Exterior surfaces, including siding, paint, and masonry, must be in good condition free from large cracks, peeling paint, or deterioration.
- Windows and doors must be weather-tight, with functional locks and seals.



View of subject property exterior siding.

### Finding during assessment

The wood siding is damaged and deteriorated; a complete replacement is necessary. The new siding should match the existing siding according to the community by-laws. It's important to ensure proper drainage as well.

#### **6. Interior Surfaces**

- Interior walls, ceilings, and floors should be free from major defects such as large cracks, holes, or peeling paint.
- Floor coverings should be secure and in good condition, without significant wear, tears, or tripping hazards.



Subject property interior walls and conditions.

Property Address: 1120 E 14th St Houston TX 77009

#### Finding during assessment

The current interior walls are not constructed with securely fastened 2x4 studs, with the bottom plate firmly attached to the floor and the top plate securely fastened to the ceiling joists. Most walls show peeling or chipped paint, holes, cracks, or gaps in interior wall coverings. Based on moisture readings in several locations, interior walls have an absurd amount of moisture above standard levels. Moisture buildup in materials will likely lead to the deterioration of walls, ceilings, and framing and may cause mold buildup.

#### 7. Electrical System

- Electrical systems must be safe and meet local codes, with no exposed wiring or overloaded circuits.
-