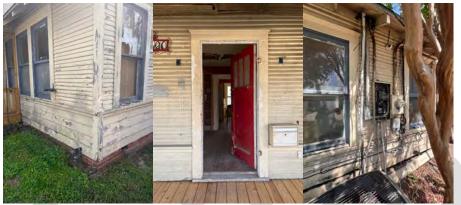

# **INVENTORY PHOTO**

Figure 1 - 10/17/2012

<u>Figure 2 - Photo from Applicant with Required COA Demolition Notice</u>

Figure 3 - Staff photo front left of house

<u>Figure 4 - Staff Photo Front Right of House</u>

<u>Figure 5 - Staff Photo West Elevation Corner</u>

<u>Figure 6 - Staff Photo West Elevation</u>

Figure 7 - Staff Photo East Elevation Corner

<u>Figure 8-</u> Staff Photo East Elevation Detail

Figure 9 - Staff Photo Rear Elevation Partial

Much of the exterior siding, on all elevations, has rotted away allowing rain water to enter the structural wall framing (the 2X4 stud framing) of the exterior walls. This has led to the studs rotting away at the bottom plate. The house has a wooden floor joists framing system, and the wooden plates atop the exterior brick foundation walls have also rotted away in numerous places - because of the exterior siding damage. The wooden floor joists show signs of distress - causing the floor to flex under load in several locations. The back porch is almost falling off.

Almost every exterior window has rotted. The window sills have also rotted out – thus allowing even more water to penetrate the stud wall framing.

The southwest corner of the roof framing has also rotted.