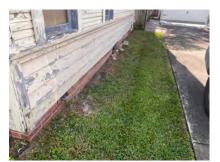

<u>Figure 5 - Staff Photo West Elevation Corner</u>

<u>Figure 6 - Staff Photo West Elevation</u>

Figure 7 - Staff Photo East Elevation Corner

<u>Figure 8-</u> Staff Photo East Elevation Detail

Figure 9 - Staff Photo Rear Elevation Partial

Much of the exterior siding, on all elevations, has rotted away allowing rain water to enter the structural wall framing (the 2X4 stud framing) of the exterior walls. This has led to the studs rotting away at the bottom plate. The house has a wooden floor joists framing system, and the wooden plates atop the exterior brick foundation walls have also rotted away in numerous places - because of the exterior siding damage. The wooden floor joists show signs of distress - causing the floor to flex under load in several locations. The back porch is almost falling off.