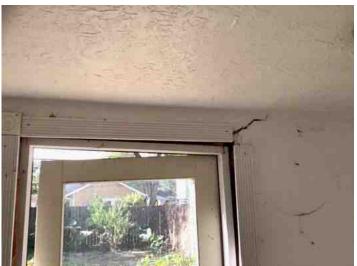

Almost every exterior window has rotted. The window sills have also rotted out – thus allowing even more water to penetrate the stud wall framing.

The southwest corner of the roof framing has also rotted.

This structure needs to be totally demolished – down to the ground. It would cost more to "repair" it than it is worth. Any type of repair would require replacing the foundation walls as well as the wood framing above.