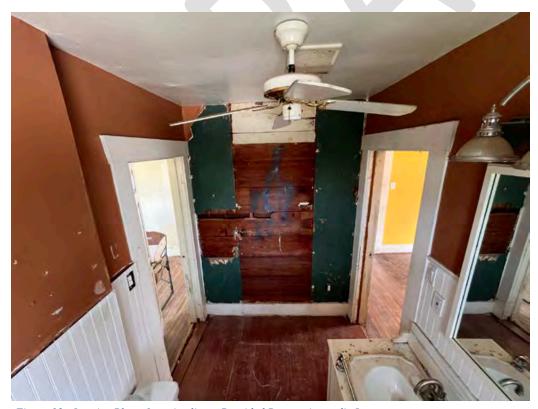

Figure 10 - Interior Photo from Applicant Provided Report, Appendix L

Figure~11-Interior~Photo~from~Applicant~Provided~Report,~Appendix~L

Figure 12- Interior Photo from Applicant Provided Report, Appendix L

Figure 13 - Interior Photo from Applicant Provided Report, Appendix L

Figure 14 - Interior Photo from Applicant Provided Report, Appendix L

| 1120 E 14TH ST | CHASE JEANIE C | LT5BL | K 118 NORTH NORHILL |
|----------------|----------------|-------|---------------------|
|                | <u>'</u>       | '     | :                   |
| 1926           | Bungalow       | PC    | Skinny posts, porch |

#### **Comment from Applicant**

From Project Description from August 19, 2024

Dear Commission,

Thank you for your consideration. I'm the proud owner of this 1,064sqft, 2 beds/1 bathroom, 1926 "Ginger Bread" home in the Norhill neighborhood. The following relays the current condition of the home. There is evidence that the overall structure and foundation are compromised from wood rot brought on by long periods of standing water underneath the home and exacerbated by the neighboring property. As for the interior, instances of mold and wood rot requires that all the interior material be disposed of. Visible warping of the interior flooring will require the entire foundation of the home be reinforced and leveled. The attic presents a hazard as the current subfloor is deteriorating and does not support the contractors attempting to access the area for assessment of the AC. To this point both the architect and structural engineer assigned to this project have advised that restoring the current home is not economically feasible. To that end I ask your permission to demo this home.