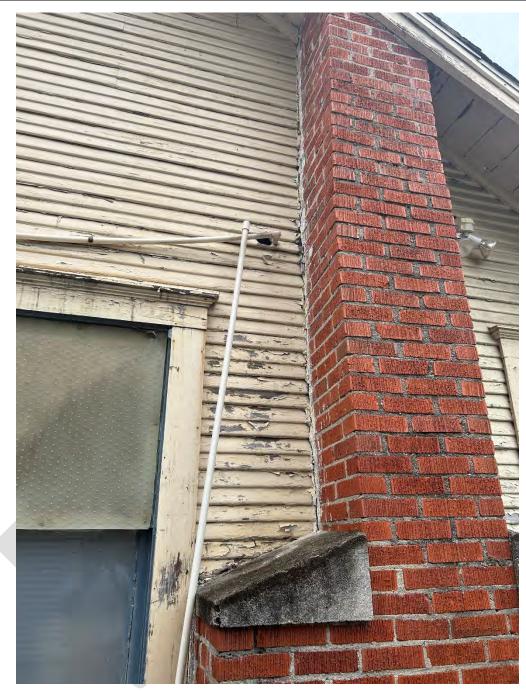

<u>Figure 5 - Staff Photo West Elevation Corner</u>

<u>Figure 6 - Staff Photo West Elevation</u>

Figure 7 - Staff Photo East Elevation Corner

<u>Figure 8-</u> Staff Photo East Elevation Detail

Figure 9 - Staff Photo Rear Elevation Partial

Much of the exterior siding, on all elevations, has rotted away allowing rain water to enter the structural wall framing (the 2X4 stud framing) of the exterior walls. This has led to the studs rotting away at the bottom plate. The house has a wooden floor joists framing system, and the wooden plates atop the exterior brick foundation walls have also rotted away in numerous places - because of the exterior siding damage. The wooden floor joists show signs of distress - causing the floor to flex under load in several locations. The back porch is almost falling off.