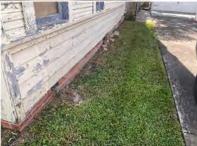

<u>Figure 5 - Staff Photo West Elevation Corner</u>

<u>Figure 6 - Staff Photo West Elevation</u>

Figure 7 - Staff Photo East Elevation Corner

<u>Figure 8-</u> Staff Photo East Elevation Detail

Figure 9 - Staff Photo Rear Elevation Partial

Much of the exterior siding, on all elevations, has rotted away allowing rain water to enter the structural wall framing (the 2X4 stud framing) of the exterior walls. This has led to the studs rotting away at the bottom plate. The house has a wooden floor joists framing system, and the wooden plates atop the exterior brick foundation walls have also rotted away in numerous places - because of the exterior siding damage. The wooden floor joists show signs of distress - causing the floor to flex under load in several locations. The back porch is almost falling off.