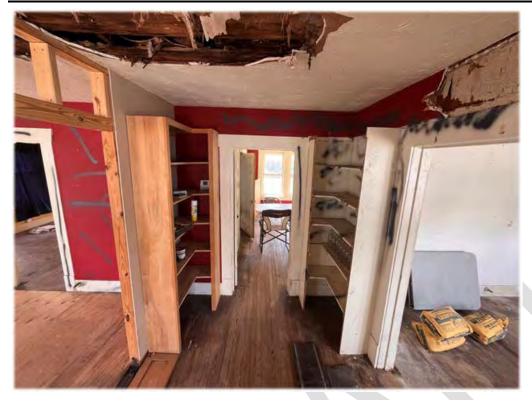

Figure 10 - Interior Photo from Applicant Provided Report, Appendix L

Figure~11-Interior~Photo~from~Applicant~Provided~Report,~Appendix~L

Figure 12- Interior Photo from Applicant Provided Report, Appendix L

Figure 13 - Interior Photo from Applicant Provided Report, Appendix L

Figure 14 - Interior Photo from Applicant Provided Report, Appendix L

| 1120 E 14TH ST | CHASE JEANIE C | LT5BL | K 118 NORTH NORHILL |
|----------------|----------------|-------|---------------------|
|                | <u>'</u>       | '     | :                   |
| 1926           | Bungalow       | PC    | Skinny posts, porch |

#### **Comment from Applicant**

From Project Description from August 19, 2024

Dear Commission,

Thank you for your consideration. I'm the proud owner of this 1,064sqft, 2 beds/1 bathroom, 1926 "Ginger Bread" home in the Norhill neighborhood. The following relays the current condition of the home. There is evidence that the overall structure and foundation are compromised from wood rot brought on by long periods of standing water underneath the home and exacerbated by the neighboring property. As for the interior, instances of mold and wood rot requires that all the interior material be disposed of. Visible warping of the interior flooring will require the entire foundation of the home be reinforced and leveled. The attic presents a hazard as the current subfloor is deteriorating and does not support the contractors attempting to access the area for assessment of the AC. To this point both the architect and structural engineer assigned to this project have advised that restoring the current home is not economically feasible. To that end I ask your permission to demo this home.