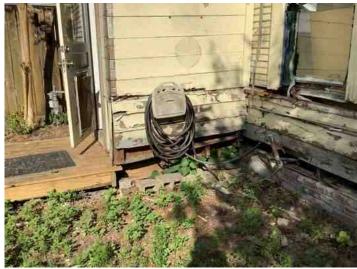

Much of the exterior siding, on all elevations, has rotted away allowing rain water to enter the structural wall framing (the 2X4 stud framing) of the exterior walls. This has led to the studs rotting away at the bottom plate. The house has a wooden floor joists framing system, and the wooden plates atop the exterior brick foundation walls have also rotted away in numerous places - because of the exterior siding damage. The wooden floor joists show signs of distress - causing the floor to flex under load in several locations. The back porch is almost falling off.

This structure needs to be totally demolished – down to the ground. It would cost more to "repair" it than it is worth. Any type of repair would require replacing the foundation walls as well as the wood framing above.