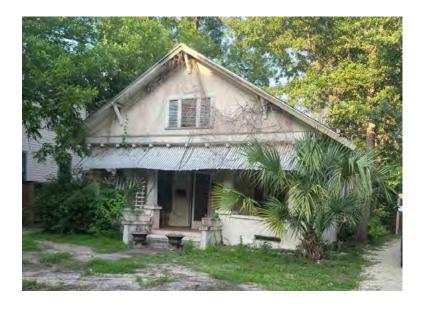

# **INVENTORY PHOTO**

Figure 1 - 10/17/2012

<u>Figure 2 - Photo from Applicant with Required COA Demolition Notice</u>

Figure 3 - Staff photo front left of house

<u>Figure 4 - Staff Photo Front Right of House</u>

<u>Figure 5 - Staff Photo West Elevation Corner</u>

<u>Figure 6 - Staff Photo West Elevation</u>

Figure 7 - Staff Photo East Elevation Corner

<u>Figure 8-</u> Staff Photo East Elevation Detail

Figure 9 - Staff Photo Rear Elevation Partial

A new front porch was constructed at some point in the past, and it is already showing signs of destress. Both front corner posts have settled showing an arch across the front elevation. The foundations below the two posts are obviously undersized and have failed to support the given loading.

Much of the exterior siding, on all elevations, has rotted away allowing rain water to enter the structural wall framing (the 2X4 stud framing) of the exterior walls. This has led to the studs rotting away at the bottom plate. The house has a wooden floor joists framing system, and the wooden plates atop the exterior brick foundation walls have also rotted away in numerous places - because of the exterior siding damage. The wooden floor joists show signs of distress - causing the floor to flex under load in several locations. The back porch is almost falling off.

Almost every exterior window has rotted. The window sills have also rotted out – thus allowing even more water to penetrate the stud wall framing.

The southwest corner of the roof framing has also rotted.