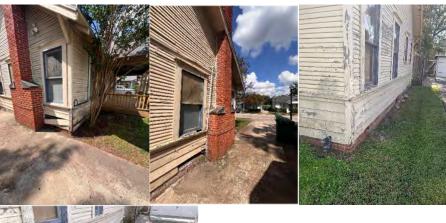

<u>Figure 5 - Staff Photo West Elevation Corner</u>

<u>Figure 6 - Staff Photo West Elevation</u>

Figure 7 - Staff Photo East Elevation Corner

<u>Figure 8-</u> Staff Photo East Elevation Detail

Figure 9 - Staff Photo Rear Elevation Partial

Much of the exterior siding, on all elevations, has rotted away allowing rain water to enter the structural wall framing (the 2X4 stud framing) of the exterior walls. This has led to the studs rotting away at the bottom plate. The house has a wooden floor joists framing system, and the wooden plates atop the exterior brick foundation walls have also rotted away in numerous places - because of the exterior siding damage. The wooden floor joists show signs of distress - causing the floor to flex under load in several locations. The back porch is almost falling off.