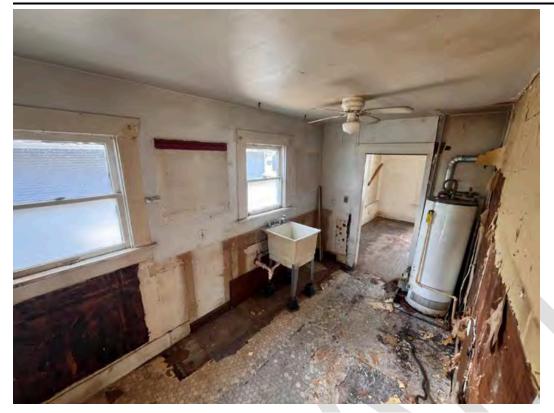

Figure 10 - Interior Photo from Applicant Provided Report, Appendix L

Figure~11-Interior~Photo~from~Applicant~Provided~Report,~Appendix~L

Figure 12- Interior Photo from Applicant Provided Report, Appendix L

Figure 13 - Interior Photo from Applicant Provided Report, Appendix L

Figure 14 - Interior Photo from Applicant Provided Report, Appendix L

| 1120 E 14TH ST | CHASE JEANIE C | LT5BL | K 118 NORTH NORHILL |
|----------------|----------------|-------|---------------------|
|                | <u>'</u>       | '     | :                   |
| 1926           | Bungalow       | PC    | Skinny posts, porch |

#### **Comment from Applicant**

From Project Description from August 19, 2024

Dear Commission,

Thank you for your consideration. I'm the proud owner of this 1,064sqft, 2 beds/1 bathroom, 1926 "Ginger Bread" home in the Norhill neighborhood. The following relays the current condition of the home. There is evidence that the overall structure and foundation are compromised from wood rot brought on by long periods of standing water underneath the home and exacerbated by the neighboring property. As for the interior, instances of mold and wood rot requires that all the interior material be disposed of. Visible warping of the interior flooring will require the entire foundation of the home be reinforced and leveled. The attic presents a hazard as the current subfloor is deteriorating and does not support the contractors attempting to access the area for assessment of the AC. To this point both the architect and structural engineer assigned to this project have advised that restoring the current home is not economically feasible. To that end I ask your permission to demo this home.