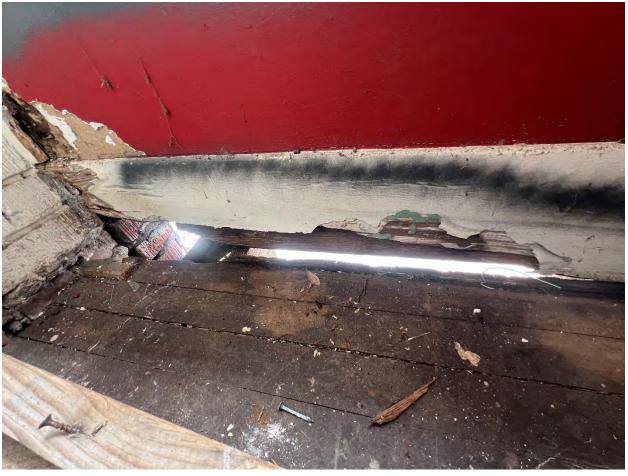

mage. The wooden floor joists show signs of distress - causing the floor to flex under load in several locations. The back porch is almost falling off.

Almost every exterior window has rotted. The window sills have also rotted out – thus allowing even more water to penetrate the stud wall framing.

The southwest corner of the roof framing has also rotted.

This structure needs to be totally demolished – down to the ground. It would cost more to "repair" it than it is worth. Any type of repair would require replacing the foundation walls as well as the wood framing above.

If there are any questions regarding this letter, please call: 713 - 899 - 0127.

Respectfully

Gerald S. Prickette, P.E.

President

#### **Attachment C**

Decay photos from Applicant



# Photos from Applicant:

















#### **Attachment D**

Tetra Co. Certified Professional Appraisal\_1120 E. 14th





# **Appraisal of a Single-Family Residence**



#### **LOCATED AT**

1120 E 14th St Houston, TX 77009 LT 5 BLK 118 NORTH NORHILL

#### **FOR**

Harpreet Anand

#### **OPINION OF VALUE**

455,000

### AS OF

09/25/2024

#### BY

Steven Doyle Eixman Tetra Appraisals PO Box 66190 Houston, TX 77266-6190 (713) 462-6100 seixman@tlstx.com

# **USPAP ADDENDUM**

|                                                                                    | USPAP ADDENDUM                                                                                                                                 | File No                                | . 1120 E 14th St                 |
|---------------------------------------