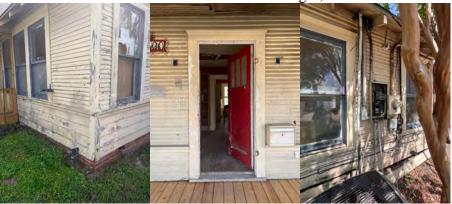

Much of the exterior siding, on all elevations, has rotted away allowing rain water to enter the structural wall framing (the 2X4 stud framing) of the exterior walls. This has led to the studs rotting away at the bottom plate. The house has a wooden floor joists framing system, and the wooden plates atop the exterior brick foundation walls have also rotted away in numerous places - because of the exterior siding damage. The wooden floor joists show signs of distress - causing the floor to flex under load in several locations. The back porch is almost falling off.

Almost every exterior window has rotted. The window sills have also rotted out – thus allowing even more water to penetrate the stud wall framing.

The southwest corner of the roof framing has also rotted.

#### **Attachment C**

Decay photos from Applicant

# Photos from Applicant: