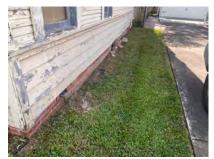

Much of the exterior siding, on all elevations, has rotted away allowing rain water to enter the structural wall framing (the 2X4 stud framing) of the exterior walls. This has led to the studs rotting away at the bottom plate. The house has a wooden floor joists framing system, and the wooden plates atop the exterior brick foundation walls have also rotted away in numerous places - because of the exterior siding damage. The wooden floor joists show signs of distress - causing the floor to flex under load in several locations. The back porch is almost falling off.

#### **Attachment C**

Decay photos from Applicant

# Photos from Applicant: