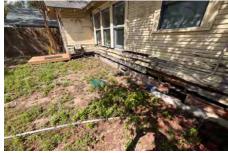

Much of the exterior siding, on all elevations, has rotted away allowing rain water to enter the structural wall framing (the 2X4 stud framing) of the exterior walls. This has led to the studs rotting away at the bottom plate. The house has a wooden floor joists framing system, and the wooden plates atop the exterior brick foundation walls have also rotted away in numerous places - because of the exterior siding damage. The wooden floor joists show signs of distress - causing the floor to flex under load in several locations. The back porch is almost falling off.

#### **Attachment C**

Decay photos from Applicant

# Photos from Applicant: