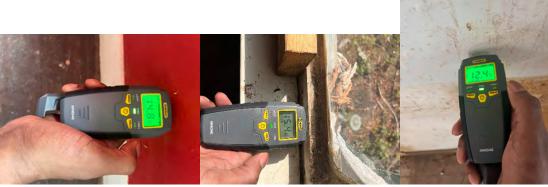

Much of the exterior siding, on all elevations, has rotted away allowing rain water to enter the structural wall framing (the 2X4 stud framing) of the exterior walls. This has led to the studs rotting away at the bottom plate. The house has a wooden floor joists framing system, and the wooden plates atop the exterior brick foundation walls have also rotted away in numerous places - because of the exterior siding damage. The wooden floor joists show signs of distress - causing the floor to flex under load in several locations. The back porch is almost falling off.

Almost every exterior window has rotted. The window sills have also rotted out – thus allowing even more water to penetrate the stud wall framing.

The southwest corner of the roof framing has also rotted.