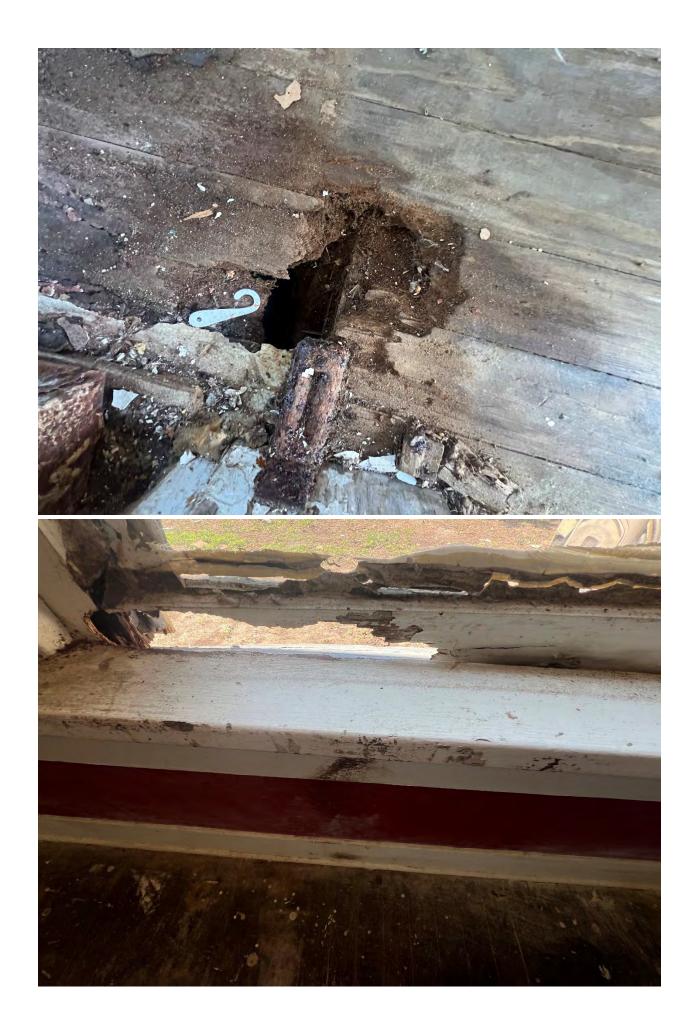

ge. The wooden floor joists show signs of distress - causing the floor to flex under load in several locations. The back porch is almost falling off.

Almost every exterior window has rotted. The window sills have also rotted out – thus allowing even more water to penetrate the stud wall framing.

The southwest corner of the roof framing has also rotted.

This structure needs to be totally demolished – down to the ground. It would cost more to "repair" it than it is worth. Any type of repair would require replacing the foundation walls as well as the wood framing above.

If there are any questions regarding this letter, please call: 713 - 899 - 0127.

Respectfully

Gerald S. Prickette, P.E.

President

#### **Attachment C**

Decay photos from Applicant



# Photos from Applicant:

















#### **Attachment D**

Tetra Co. Certified Professional Appraisal\_1120 E. 14th





# **Appraisal of a Single-Family Residence**



#### **LOCATED AT**

1120 E 14th St Houston, TX 77009 LT 5 BLK 118 NORTH NORHILL

#### **FOR**

Harpreet Anand

#### **OPINION OF VALUE**

455,000

### AS OF

09/25/2024

#### BY

Steven Doyle Eixman Tetra Appraisals PO Box 66190 Houston, TX 77266-6190 (713) 462-6100 seixman@tlstx.com

# **USPAP ADDENDUM**

|                                                                                    | USPAP ADDENDUM                                                                                                                                 | File No                                | . 1120 E 14th St                 |
|-----------------------------------------