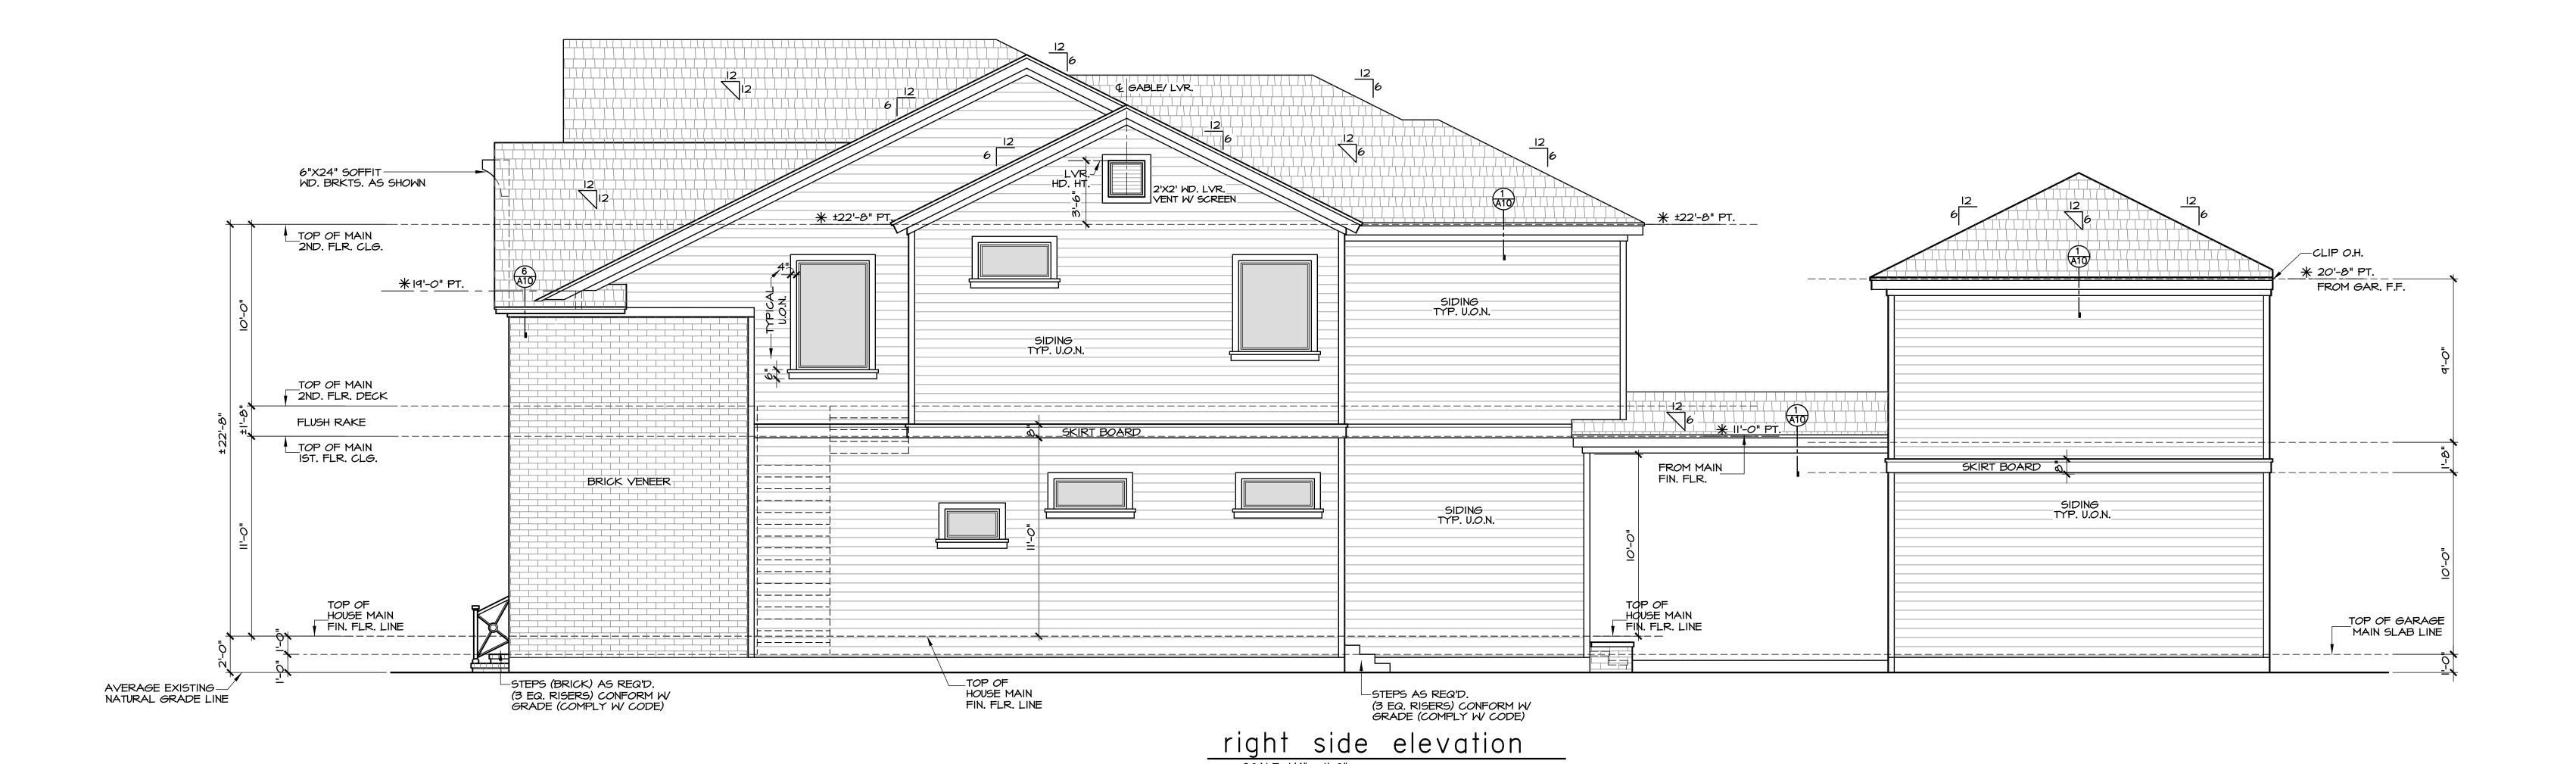

The applicant supplied drawings for a new proposed building for the site (attachment G). The proposed house, minimally, not meet the criteria for New Construction in the Norhill Historic District, based on its scale and massing.

From Applicant: - "Texas is a non-disclosure state and I've submitted sale info to preservation tracker"

- (8) Complete architectural plans and drawings of the intended future use of the property, including new construction, if applicable;
  - a. Attachment G Proposed Building for Site (subject to change). (Pages 81-86)
  - b. Attachment H Estimate for Construction Cost for New Home at 3,100 SF (Pages 87-91)
- (9) Plans to salvage, recycle, or reuse building materials if a certificate of appropriateness is granted; Per applicant, TBD.
- (10) An applicant who is a nonprofit organization shall provide the following additional information: