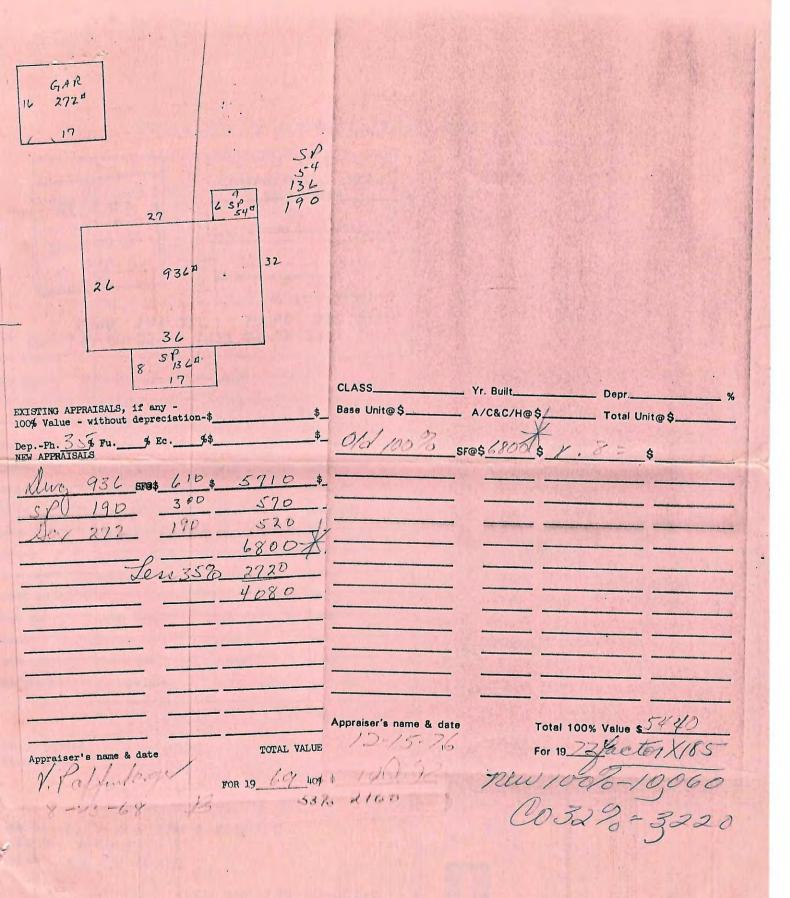

Figure 13 - Interior Photo from Applicant Provided Report, Appendix L

Figure 14 - Interior Photo from Applicant Provided Report, Appendix L

| 1120 E 14TH ST | CHASE JEANIE C | LT5BL | K 118 NORTH NORHILL |
|----------------|----------------|-------|---------------------|
|                | <u>'</u>       | '     | :                   |
| 1926           | Bungalow       | PC    | Skinny posts, porch |

From Official Inventory