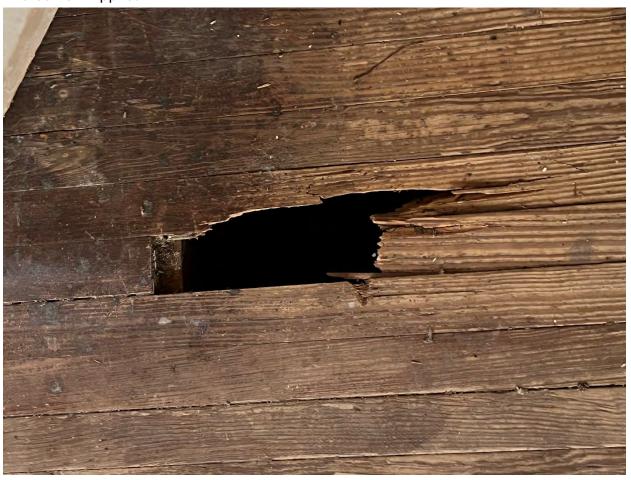

Much of the exterior siding, on all elevations, has rotted away allowing rain water to enter the structural wall framing (the 2X4 stud framing) of the exterior walls. This has led to the studs rotting away at the bottom plate. The house has a wooden floor joists framing system, and the wooden plates atop the exterior brick foundation walls have also rotted away in numerous places - because of the exterior siding damage. The wooden floor joists show signs of distress - causing the floor to flex under load in several locations. The back porch is almost falling off.

Almost every exterior window has rotted. The window sills have also rotted out – thus allowing even more water to penetrate the stud wall framing.

The southwest corner of the roof framing has also rotted.