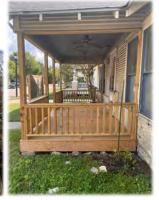

# **INVENTORY PHOTO**

Figure 1 - 10/17/2012

<u>Figure 2 - Photo from Applicant with Required COA Demolition Notice</u>

Figure 3 - Staff photo front left of house

<u>Figure 4 - Staff Photo Front Right of House</u>

<u>Figure 5 - Staff Photo West Elevation Corner</u>

<u>Figure 6 - Staff Photo West Elevation</u>

Figure 7 - Staff Photo East Elevation Corner

<u>Figure 8-</u> Staff Photo East Elevation Detail

Figure 9 - Staff Photo Rear Elevation Partial

A new front porch was constructed at some point in the past, and it is already showing signs of destress. Both front corner posts have settled showing an arch across the front elevation. The foundations below the two posts are obviously undersized and have failed to support the given loading.