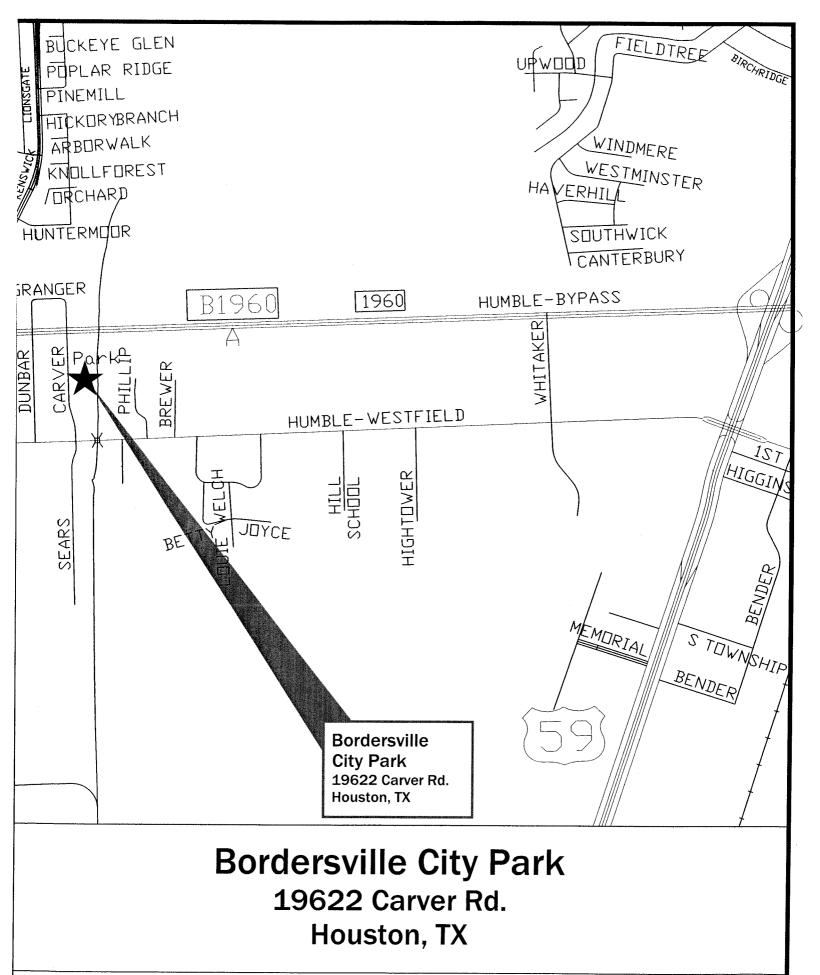

ground equipment and associated sidewalks at Bordersville Park, for the Parks and Recreation Department.

PROJECT LOCATION: 19622 Carver Rd. (335S)

PROJECT DESCRIPTION: The project involves the purchase and installation of a modular playground unit, fall surface material, and concrete sidewalks at Bordersville Park.

IZD:HB:JI N I J MS:ms

c: Marty Stein, Jacquelyn L. Nisby, Mark Ross, Dan Pederson, Susan Bandy, Preetha Thampi, Gary Norman Webb Mitchell, File 813

**REQUIRED AUTHORIZATION** 

CUIC# 25PARK45

NDT

**General Services Department:** 

**Department of Public Works** and Engineering:

Parks and Recreation Department:

Humberto Bautista

Chief of Design & Construction Division

Michael S. Marcotte, P.E., D.E.E.

Director

Joe Turner

Director

&A 011 .A Rev. 7/08 530-0100403-0



COUNCIL DISTRICT "B"

SITE MAP

**KEYMAP No. 335S** 

O: Mayor via City Secretary

REQUEST FOR COUNCIL ACTION

**SUBJECT:** Appropriate Funds and Authorize Issuance of a Purchase Order

to All Play, Inc. through the Texas Local Government Purchasing

Cooperative

Super Neighborhood Action Plan (SNAP) Park Trail Projects

WBS No. F-000719-0002-4.

Page 1 of 1

Agenda Item

**Origination Date** Agenda Date FROM (Department or other point of origin):

General Services Department

10-16-08

OCT 2 2 2008

DIRECTOR'S SIGNATURE

Issa Z. Dadoush, P.E.

Council District(s) affected:

B. D and E

For additional information contact:

Jacquelyn L. Nisby

Phone: 832-393-8023

Date and identification of prior authorizing Council

action:

Appropriate funds and authorize issuance of a purchase order to