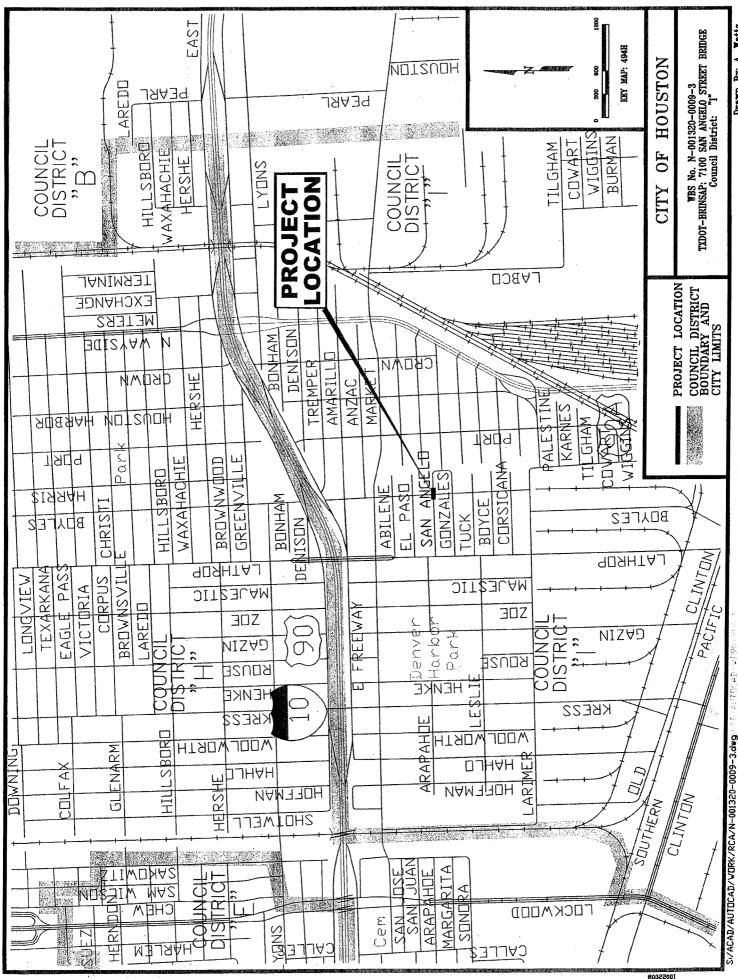

he BRINSAP is \$205,216.00.

This resolution requests the State's consideration of waiving the local match participation on the three Participation-Waived Off-System Bridges by utilizing funds expended in the Bridge Rehabilitation/Replacement Program under the City's Capital Improvement Plan.

**ACTION RECOMMENDED:** It is recommended that Council approve a resolution supporting the waiver of local match participation requirements for the Federal Off-System Bridge Program.

MSM:RKM:TAA:kat

\$:\constr\A-SB-DIV\Design\TxDOT\Projects\91271079\RCA\Resolution1 RCA.DOC

c: Marty Stein

Susan Bandy

Velma Laws

Craig Foster

File – TxDOT – Market Street Bridge Eastbound at Hunting Bayou

TxDOT - Market Street Bridge Westbound at Hunting Bayou

TxDOT - Patterson Road Bridge at Langham Creek







Drawn By: A. Watts



A COLL

| TO: Mayor via City Secretary                                                                                                                                                                                                          | TO: Mayor via City Sacretony                                                                               |                                    |                                           |                                            |  |
|---------------------------------------------------------------------------------------------------------------------------------------------------------------------------------------------------------------------------------------|---------------------------------------------------------------