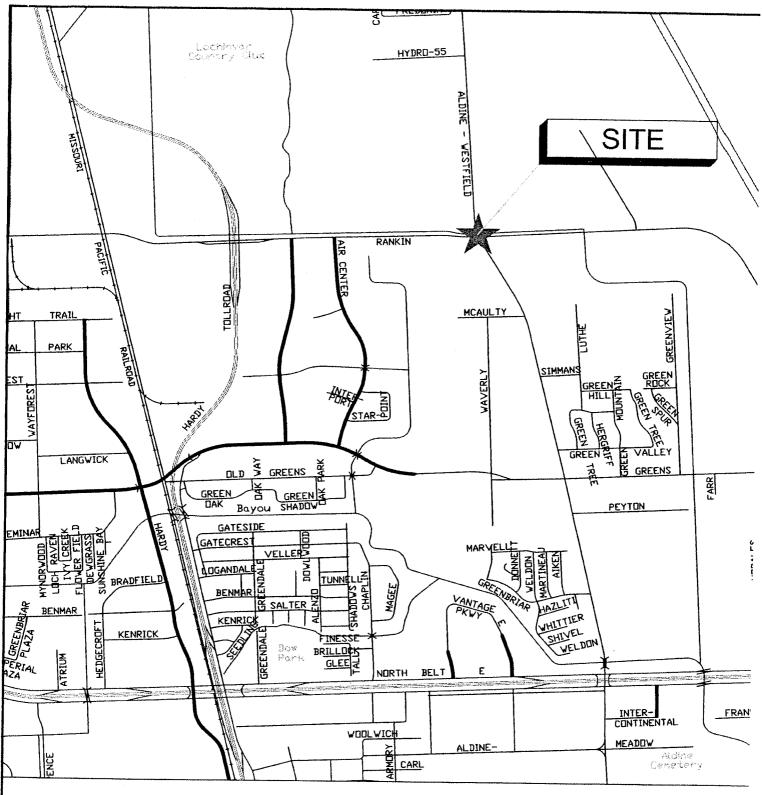

|
| \$ 27,795.00           | Engineering Testing Services (1.5%)                        |
| \$ 32,428.00           | Civic Art (1.75%)                                          |
| \$ 92,650.00           | Contingency (5%)                                           |
| \$ 1,853,000.00        | Construction Contract Services                             |

**CONSTRUCTION GOALS:** An MBE goal of 14%, WBE goal of 5% and SBE goal of 5% have been established for the construction phase of this contract. The construction manager will submit the list of proposed certified subcontractors with the issuance of the GMP proposal.

IZD:HB:RAV:JLN:ON:on

c: Marty Stein, Kirk Munden, Jacquelyn L. Nisby, Esq., Webb Mitchell, Mary M. Villarreal, Siria Harbour, File G-000088-0003-4 /813

F&A 01 1.A REV. 3/94



HPD Qualification Pistol Range at Houston Police Academy 17000 ALDINE WESTFIELD

COUNCIL DISTRICT "B"

KEY MAP NO. 373H

| TO: Mayor via City Secretary                                                                                                                                                                                                                                                                                                                      | REQUEST FOR COUNCIL ACT                                                          | ION                                 | R                                                       |
|-----------------------------------------------------------------------------------------------------------------------------------------------------------