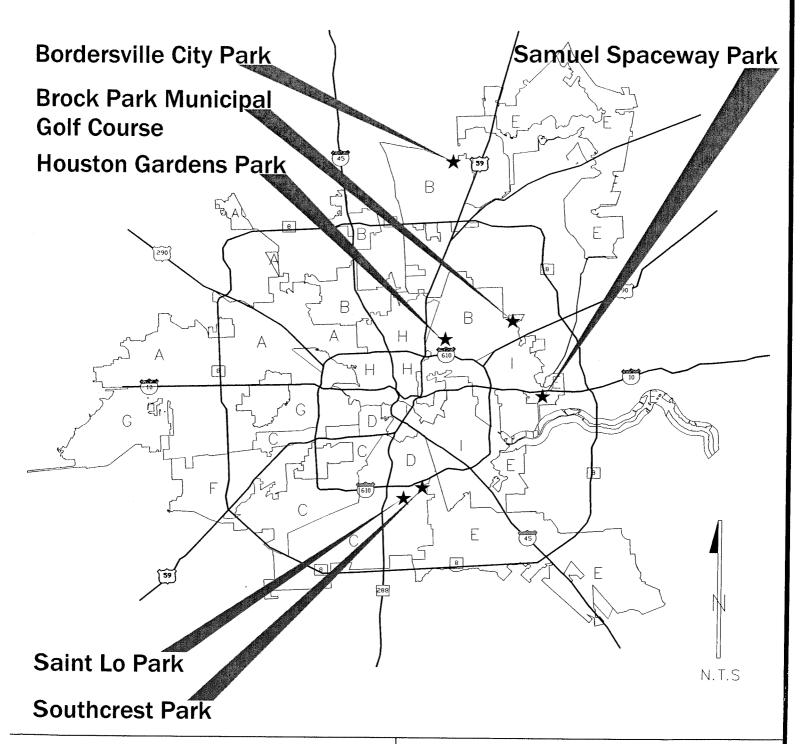

Brock, Southcrest, and St. Lo Parks. Playground equipment will be relocated from Bordersville Park to Samuel Spaceway Park and a new swing unit will be installed at St. Lo Park. New playground equipment will be installed at Bordersville Park under a separate purchase order.

IZD:HB:JLN:LV:MS:ms

g: Marty Stein, Jacquelyn L. Nisby, Mark Ross, Dan Pederson, Gary Norman, Susan Bandy, Preetha Thampi, NOT Webb Mitchell, File 813

**REQUIRED AUTHORIZATION** 

CUIC# 25PARK43

Parks and Recreation Department:

**General Services Department:** 

**Department of Public Works** and Engineering:

nelule

Michael S. Marcotte, P.E., D.E.E.

Joe/Turner Director

Humberto Bautista Chief of Design & Construction Division

Director

&A 011 A Rev. 7/08 530-0100403-0

# CITY OF HOUSTON HARRIS COUNTY, TEXAS



- -Houston Gardens Park District "B" (454R)
- -Brock Park Municipal District "B" (456F) Golf Course
- -Southcrest Park District "D" (534T)
- -Saint Lo Park District "D" (534S)
- -Bordersville City Park District "B" (335S)
- -Samuel Spaceway Park District "E" (496M)

# **VICINITY MAP**

| REQUEST FOR COUN                                          | CIL ACTION      |                  |