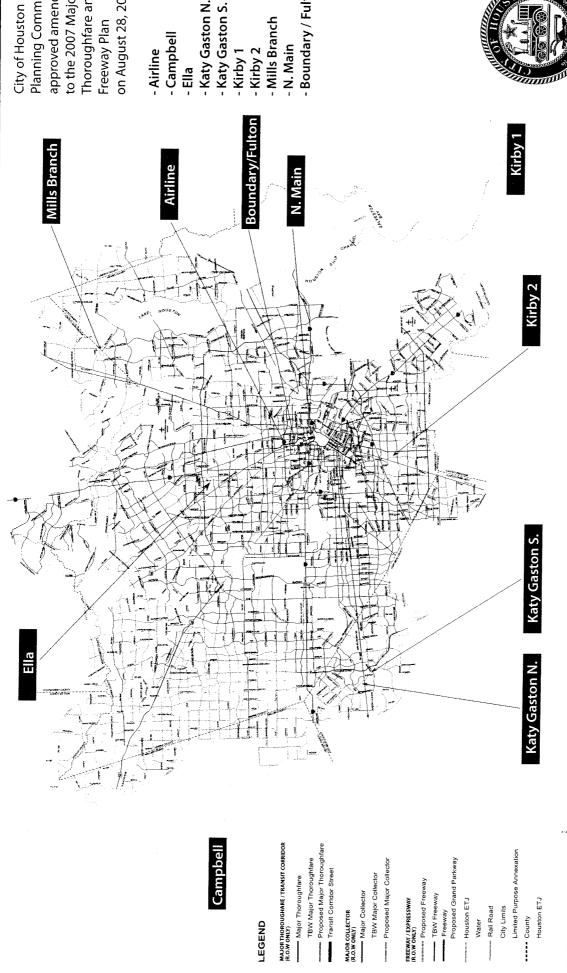

l thoroughfare between Southwest Freeway and Bissonnet Street. This will replace the current designated ROW width of 80 feet. The map will reflect this segment of Kirby as "to be widened."

Kirby 2 City, Harris Co. City Dist. D / Harris City of Houston, Planning and Development Department (Government Sector)

#### Planning Commission action:

<u>APPROVED</u> the realignment of Kirby Drive, south of Holmes Road following the alignment of Feldman Road to Reed Road crossing Almeda Road then turning south at the Rodeo Auxiliary Parking Facility. An approximate 1200 foot radius will transition Kirby from its east-west direction to a north-south direction. Reed Road will intersect with Kirby at a 90° angle along the curve.

# 2008 Major Thoroughfare & Freeway Plan (Amendments to the 2007 MTFP)



approved amendments on August 28, 2008 for: Planning Commission Thoroughfare and to the 2007 Major City of Houston Freeway Plan

- Katy Gaston N.

- N. Main Boundary / Fulton

| TO: Mayor via City Secretary                                                                                                                                                                                                                                                                        | REQUEST FOR COU                                                                                                     | NCIL ACTION                            |                                             |