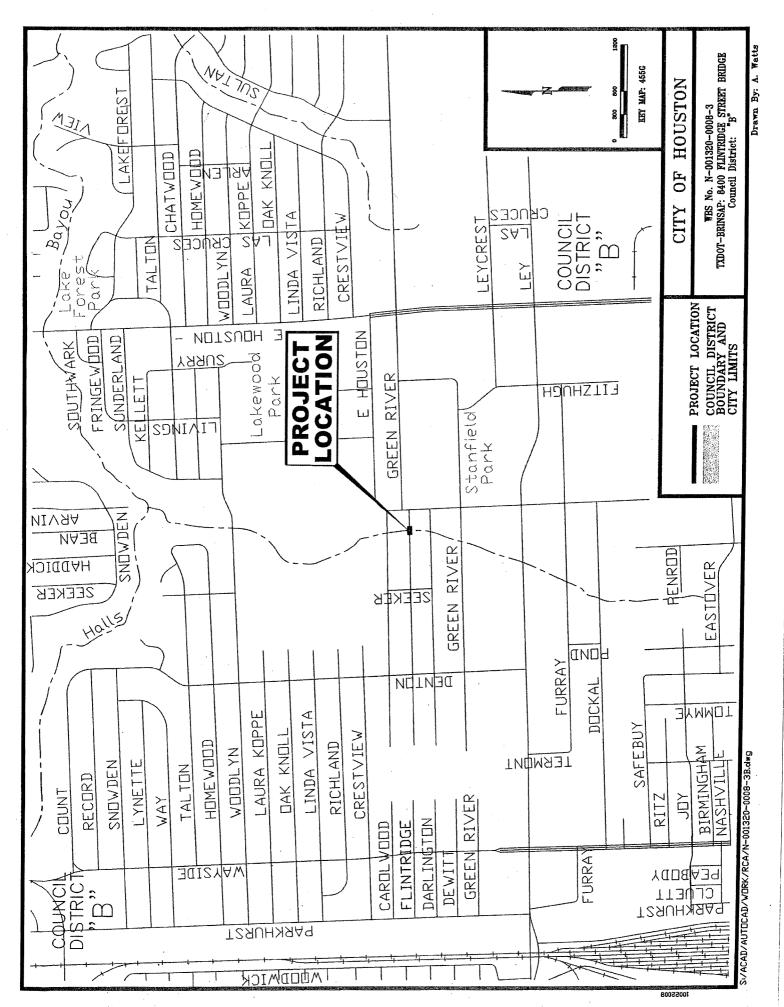

6.00.

This resolution requests the State's consideration of waiving the local match participation on the three Participation-Waived Off-System Bridges by utilizing funds expended in the Bridge Rehabilitation/Replacement Program under the City's Capital Improvement Plan.

**ACTION RECOMMENDED:** It is recommended that Council approve a resolution supporting the waiver of local match participation requirements for the Federal Off-System Bridge Program.

MSM:RKM:TAA:kat

\$:\constr\A-SB-DIV\Design\TxDOT\Projects\91271079\RCA\Resolution1 RCA.DOC

c: Marty Stein

Susan Bandy

Velma Laws

Craig Foster

File – TxDOT – Market Street Bridge Eastbound at Hunting Bayou

TxDOT - Market Street Bridge Westbound at Hunting Bayou

TxDOT - Patterson Road Bridge at Langham Creek







Drawn By: A. Watts



A COLL

| TO: Mayor via City Secretary                                                                                                                                                                                                          | TO: Mayor via City Sacretony                                                                               |                                    |                                           |                                            |  |
|---------------------------------------------------------------------------------------------------------------------------------------------------------------------------------------------------------------------------------------|-------------------------------------------------------------------------------------