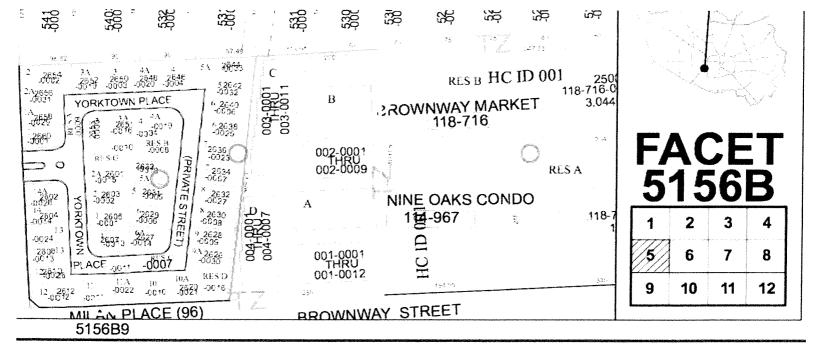

Twenty three homeowners whose property abuts Yorktown Place. They are all members of the Yorktown Place Homeowners Association. Twenty three homeowners have approved the petition and Eight homeowners have not approved the petition. The Twenty three homeowners who approved the petition represent 60% per cent of the forty homes that abut Yorktown Place.

Please contact me with any questions regarding the petition. My email address is <a href="mailto:scotte@liifurniture.com">scotte@liifurniture.com</a>. My phone number is 713-822-6154.

Alternately, may you contact Board of Directors member Bob Moll at 713-629-5711 or <a href="mailto:bobmoll@sbcglobal.net">bobmoll@sbcglobal.net</a>

Sincerely,
Scott Ernstein
President-Board of Directors-Yorktown Place Homeowners Association

Enclosures (4)



| SUBJECT: Ordinance calling a hearing on a Proposed Agreement with Harris County MUD No. 503, located