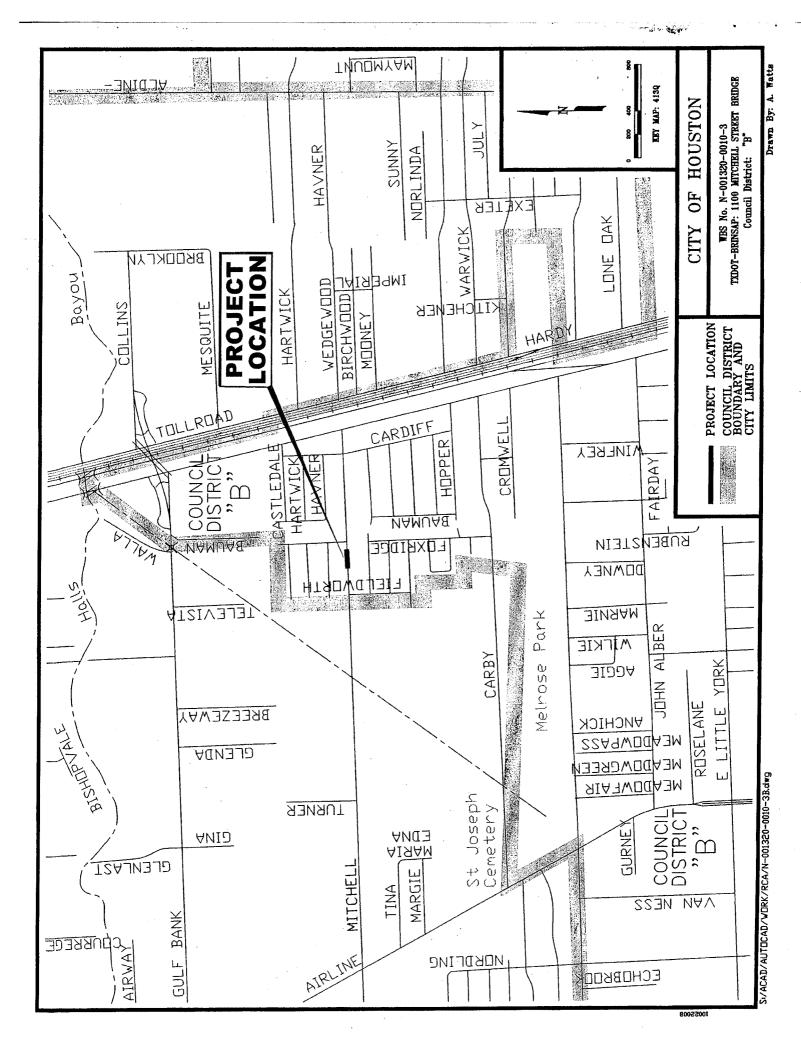

the BRINSAP is \$205,216.00.

This resolution requests the State's consideration of waiving the local match participation on the three Participation-Waived Off-System Bridges by utilizing funds expended in the Bridge Rehabilitation/Replacement Program under the City's Capital Improvement Plan.

**ACTION RECOMMENDED:** It is recommended that Council approve a resolution supporting the waiver of local match participation requirements for the Federal Off-System Bridge Program.

MSM:RKM:TAA:kat

\$:\constr\A-SB-DIV\Design\TxDOT\Projects\91271079\RCA\Resolution1 RCA.DOC

c: Marty Stein

Susan Bandy

Velma Laws

Craig Foster

File – TxDOT – Market Street Bridge Eastbound at Hunting Bayou

TxDOT - Market Street Bridge Westbound at Hunting Bayou

TxDOT - Patterson Road Bridge at Langham Creek







Drawn By: A. Watts



A COLL

| TO: Mayor via City Secretary                                                                                                                                                                                                          | TO: Mayor via City Sacretony                                                                               |                                    |                                           |                                            |  |
|---------------------------------------------------------------------------------------------------------------------------------------------------------------------------------------------------------------------------------------|-------------------------------------------------------------