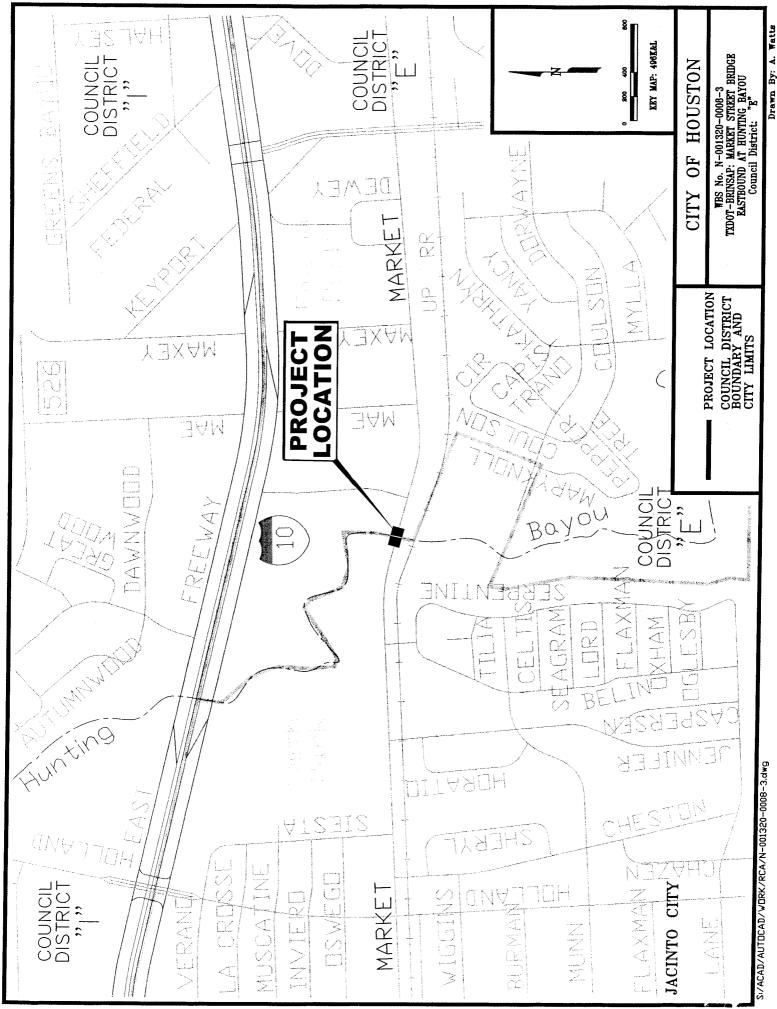

in the BRINSAP is \$205,216.00.

This resolution requests the State's consideration of waiving the local match participation on the three Participation-Waived Off-System Bridges by utilizing funds expended in the Bridge Rehabilitation/Replacement Program under the City's Capital Improvement Plan.

**ACTION RECOMMENDED:** It is recommended that Council approve a resolution supporting the waiver of local match participation requirements for the Federal Off-System Bridge Program.

MSM:RKM:TAA:kat

\$:\constr\A-SB-DIV\Design\TxDOT\Projects\91271079\RCA\Resolution1 RCA.DOC

c: Marty Stein

Susan Bandy

Velma Laws

Craig Foster

File – TxDOT – Market Street Bridge Eastbound at Hunting Bayou

TxDOT - Market Street Bridge Westbound at Hunting Bayou

TxDOT - Patterson Road Bridge at Langham Creek







Drawn By: A. Watts



A COLL

| TO: Mayor via City Secretary                                                                                                                                                                                                          | TO: Mayor via City Sacretony                                                                               |                                    |                                           |                                            |  |
|---------------------------------------------------------------------------------------------------------------------------------------------------------------------------------------------------------------------------------------|-----------------------------------------------------------