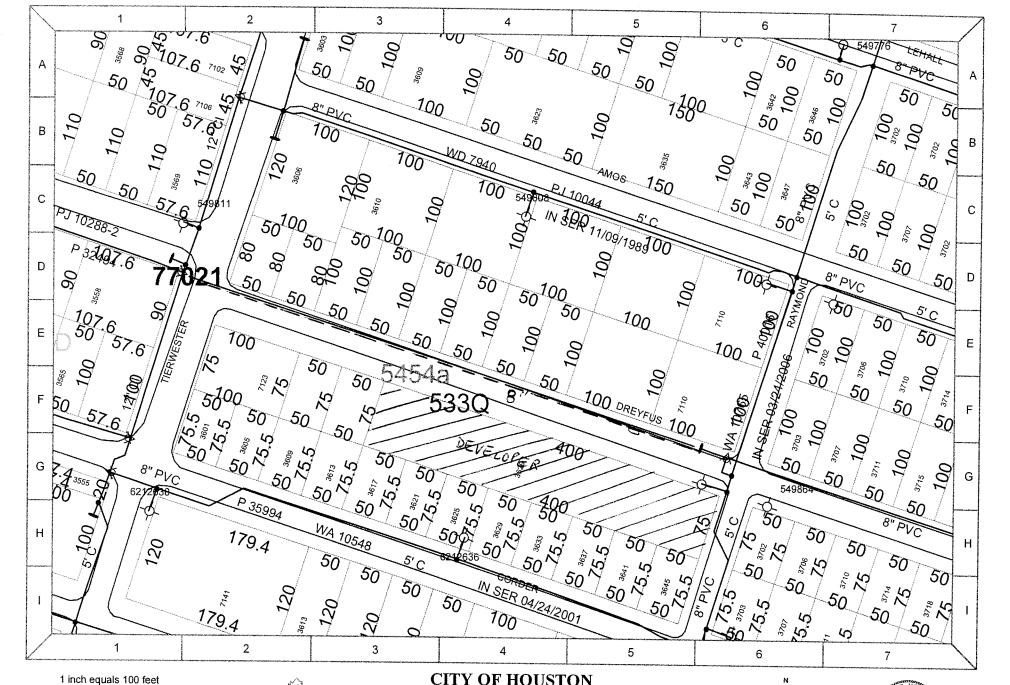

- 3. RECOMMENDATION from Director Human Resources to approve an additional 365 day period for pay differential for employees called to active duty status during a time of war or state of emergency
- 4. ORDINANCE appropriating \$287,916.14 out of Water & Sewer System Consolidated Construction Fund as an additional appropriation for construction of a Supervisory Control and Data Acquisition (SCADA) and Security Communications Network for Water Production Facilities, WBS S-000522-0008-4 under construction contract with BOYER, INC (approved by Ordinance No. 2005-682)
- a. RECOMMENDATION from Director Department of Public Works & Engineering for approval of Change Order No. 6 in the amount of \$399,456.00 on contract with BOYER, INC for construction of a Supervisory Control and Data Acquisition (SCADA) and Security Communications Network for Water Production Facilities, WBS S-000522-0008-4
- 5. RECOMMENDATION from Director Department of Public Works & Engineering for payment of FY 2008 Annual Membership dues for the **AMERICAN WATER WORKS ASSOCIATION RESEARCH FOUNDATION** Subscription Program \$224,543.08 Enterprise Fund
- RECOMMENDATION from Director Department of Public Works & Engineering for payment of Subscriber Fees for WATER ENVIRONMENT RESEARCH FOUNDATION (WERF) - 1 Year \$91,884.00 - Enterprise Fund
- 7. RECOMMENDATION from Director Department of Public Works & Engineering for establishment of a connection charge in the amount of \$0.398 per square foot for properties connecting to the 8-inch water line located along Dreyfus Street constructed by **LLGK ENTERPRISES**, **LLC DISTRICT D EDWARDS**