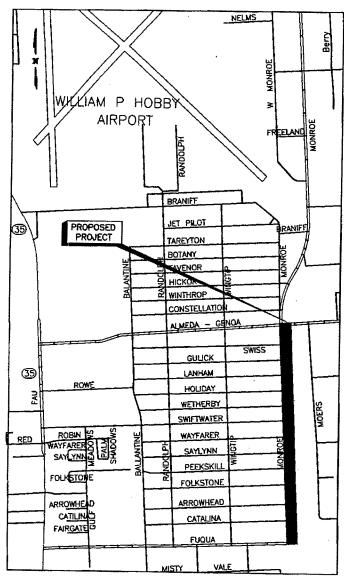

# **RESOLUTIONS AND ORDINANCES - continued**

- 41. ORDINANCE appointing Presiding and Alternate Judges for the Early Voting Ballot Boards, Central Counting Stations and Voting Precincts for the City of Houston General Election to be held on November 6, 2007, and any required Runoff Election; prescribing the maximum number of election clerks for each voting precinct; containing findings and other provisions related to the subject; providing for severability
- 42. ORDINANCE approving and authorizing lease agreement between the City of Houston and **JACK IN THE BOX EASTERN DIVISION, LP**. for certain premises at William P. Hobby Airport Revenue **DISTRICT I ALVARADO**
- 43. ORDINANCE amending Ordinance No. 2007-1001, which amended certain provisions in Chapter 10 of the Code of Ordinances relating to junked motor vehicles, to correct a typographical error
- 44. ORDINANCE approving and authorizing loan agreement between the City of Houston and HOUSTON AREA COMMUNITY DEVELOPMENT CORPORATION to provide \$9,264,198.00 in Home Investment Partnerships Funds for the acquisition and rehabilitation of a single room occupancy housing facility located at 6311 Gulf Freeway <u>DISTRICT I ALVARADO</u>
- 45. ORDINANCE approving and authorizing Joint Funding Agreement between the City of Houston and the **UNITED STATES GEOLOGICAL SOCIETY** for Water Resources Investigations \$1,172,420.00 Enterprise Fund
- 46. ORDINANCE approving and authorizing contract between the City of Houston and APPLIED BIOSYSTEMS NORTH AMERICAN SALES AND SERVICE for Repair and Preventative Maintenance Services on Crime Lab Analytical Instruments for the Houston Police Department; providing a maximum contract amount \$169,759.26 General Fund
- 47. ORDINANCE approving and authorizing Purchase and Sale Agreement between the City of Houston, seller, and **AVENUE COMMUNITY DEVELOPMENT CORPORATION**, a **Texas Nonprofit Corporation**, purchaser, to sell the former Fire Station No. 6, located at 901 Henderson Street (Parcel SY6-115), Houston, Texas, to purchaser for the purpose of preserving the historic building and converting the property to affordable rental housing for low-income households, in consideration of such preservation and use for low-income housing, and the payment of \$111,000.00 to the City by Purchaser **DISTRICT H GARCIA**
- 48. ORDINANCE awarding contract to **JOMAR CONTRACTORS**, **INC** for Lighting Maintenance Services for the Houston Airport System; providing a maximum contract amount 3 Years with 2 one-year options \$4,446,891.63 Enterprise Fund **DISTRICTS B JOHNSON**; **E WISEMAN and I ALVARADO**
- 49. ORDINANCE awarding contract to **HEIGHTS TRANSPORTATION**, **INC** for Bus and Van Rental Services for the Parks and Recreation Department; providing a maximum contract amount 2 Years with 3 one-year options \$825,750.00 Parks Special Revenue Fund
- 50. ORDINANCE awarding contract to **GBJ, INC dba AFC TRANSIT** for Bus and Van Rental Services for the Parks and Recreation Department; providing a maximum contract amount 2 Years with 3 one-year options \$415,605.00 Parks Special Revenue Fund
- 51. ORDINANCE awarding contract to **DUPS INC** for Fuel Dispenser Repair & Automated Network Systems and Maintenance Services for Various Departments; providing a maximum contract amount 3 Years with 2 one-year options \$1,542,180.00 General, Enterprise and Fleet Management Funds