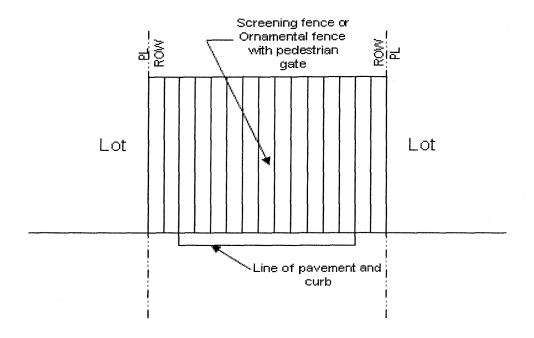

This was Item 56 on Agenda of August 1, 2007

- 61. RECOMMENDATION from Director Planning & Development Department to approve amendments to the 2006 Major Thoroughfare and Freeway Plan (MTFP) and authorize publication of the 2007 MTFP in map form **TAGGED BY COUNCIL MEMBER WISEMAN**This was Item 4 on Agenda of September 19, 2007
- 62. ORDINANCE **AMENDING THE CODE OF ORDINANCES**, **HOUSTON**, **TEXAS**, relating to Valet Parking in the City; containing findings and other provisions relating to the foregoing subject; declaring certain conduct to be unlawful and providing penalties therefor; containing a savings clause; providing an effective date; providing for severability