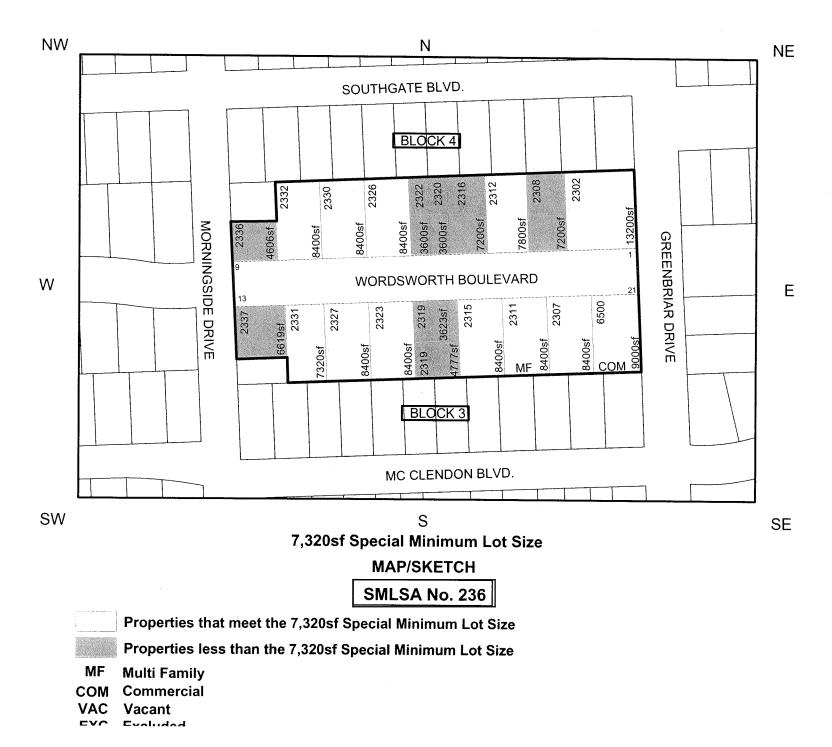

# **RESOLUTIONS AND ORDINANCES - continued**

- 27. ORDINANCE establishing the north and south sides of the 1600 block of Harold Street within the City of Houston as a special minimum lot size requirement area pursuant to Chapter 42 of the Code of Ordinances, Houston, Texas **DISTRICT D EDWARDS**
- 28. ORDINANCE establishing the north side of the 1700 block of Harold Street within the City of Houston as a special building line requirement area pursuant to Chapter 42 of the Code of Ordinances, Houston, Texas **DISTRICT D EDWARDS**
- 29. ORDINANCE establishing the north side of the 1700 block of Harold Street within the City of Houston as a special minimum lot size requirement area pursuant to Chapter 42 of the Code of Ordinances, Houston, Texas **DISTRICT D EDWARDS**
- 30. ORDINANCE establishing the north side of the 1900 block of Harold Street within the City of Houston as a special building line requirement area pursuant to Chapter 42 of the Code of Ordinances, Houston, Texas **DISTRICT D EDWARDS**
- 31. ORDINANCE establishing the north and south sides of the 1900 block of Harold Street within the City of Houston as a special minimum lot size requirement area pursuant to Chapter 42 of the Code of Ordinances, Houston, Texas **DISTRICT D EDWARDS**
- 32. ORDINANCE establishing the north and south sides of the 1500 block of Hawthorne Street within the City of Houston as a special minimum lot size requirement area pursuant to Chapter 42 of the Code of Ordinances, Houston, Texas **DISTRICT D EDWARDS**
- 33. ORDINANCE establishing the north and south sides of the 1700 block of Hawthorne Street within the City of Houston as a special building line requirement area pursuant to Chapter 42 of the Code of Ordinances, Houston, Texas **DISTRICT D EDWARDS**
- 34. ORDINANCE establishing the north and south sides of the 1700 block of Hawthorne Street within the City of Houston as a special minimum lot size requirement area pursuant to Chapter 42 of the Code of Ordinances, Houston, Texas **DISTRICT D EDWARDS**
- 35. ORDINANCE establishing the north and south sides of the 1000 block of Nadine Street within the City of Houston as a special minimum lot size requirement area pursuant to Chapter 42 of the Code of Ordinances, Houston, Texas **DISTRICT H GARCIA**
- 36. ORDINANCE establishing the north side of the 2300 block of Prospect Avenue within the City of Houston as a special building line requirement area pursuant to Chapter 42 of the Code of Ordinances, Houston, Texas **DISTRICT D EDWARDS**
- 37. ORDINANCE establishing the north side of the 2300 block of Prospect Avenue within the City of Houston as a special minimum lot size requirement area pursuant to Chapter 42 of the Code of Ordinances, Houston, Texas <u>DISTRICT D EDWARDS</u>
- 38. ORDINANCE establishing the north and south sides of the 2400-2500 block of Prospect Avenue within the City of Houston as a special minimum lot size requirement area pursuant to Chapter 42 of the Code of Ordinances, Houston, Texas **DISTRICT D EDWARDS**
- 39. ORDINANCE establishing the north and south sides of the 1700 block of Sul Ross Street within the City of Houston as a special minimum lot size requirement area pursuant to Chapter 42 of the Code of Ordinances, Houston, Texas **DISTRICT D EDWARDS**
- 40. ORDINANCE establishing the north and south sides of the 2300 block of Wordsworth Boulevard within the City of Houston as a special minimum lot size requirement area pursuant to Chapter 42 of the Code of Ordinances, Houston, Texas **DISTRICT C CLUTTERBUCK**