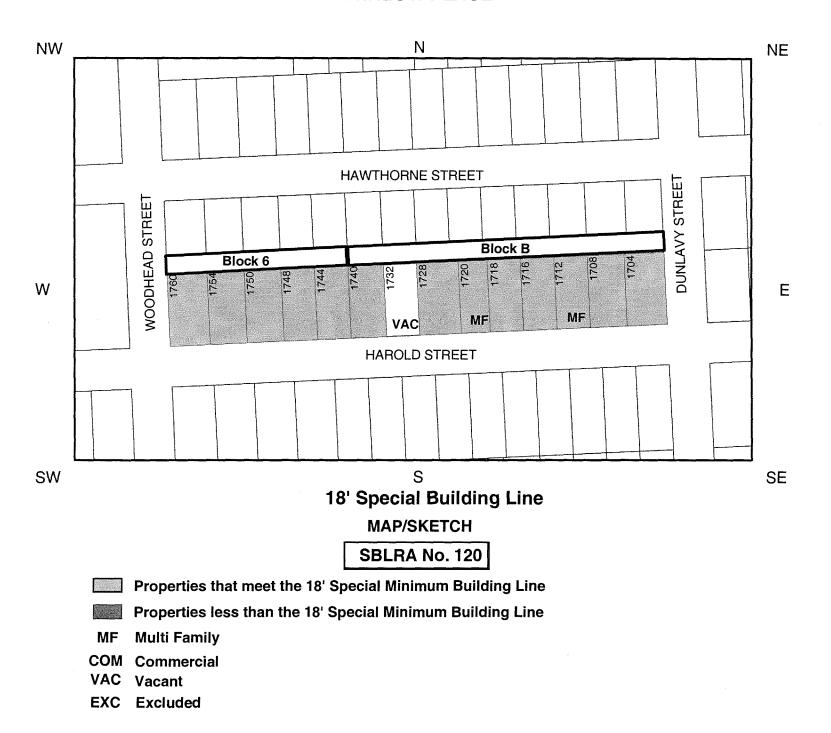

# **RESOLUTIONS AND ORDINANCES - continued**

- 27. ORDINANCE establishing the north and south sides of the 1600 block of Harold Street within the City of Houston as a special minimum lot size requirement area pursuant to Chapter 42 of the Code of Ordinances, Houston, Texas **DISTRICT D EDWARDS**
- 28. ORDINANCE establishing the north side of the 1700 block of Harold Street within the City of Houston as a special building line requirement area pursuant to Chapter 42 of the Code of Ordinances, Houston, Texas **DISTRICT D EDWARDS**
- 29. ORDINANCE establishing the north side of the 1700 block of Harold Street within the City of Houston as a special minimum lot size requirement area pursuant to Chapter 42 of the Code of Ordinances, Houston, Texas **DISTRICT D EDWARDS**
- 30. ORDINANCE establishing the north side of the 1900 block of Harold Street within the City of Houston as a special building line requirement area pursuant to Chapter 42 of the Code of Ordinances, Houston, Texas **DISTRICT D EDWARDS**
- 31. ORDINANCE establishing the north and south sides of the 1900 block of Harold Street within the City of Houston as a special minimum lot size requirement area pursuant to Chapter 42 of the Code of Ordinances, Houston, Texas **DISTRICT D EDWARDS**
- 32. ORDINANCE establishing the north and south sides of the 1500 block of Hawthorne Street within the City of Houston as a special minimum lot size requirement area pursuant to Chapter 42 of the Code of Ordinances, Houston, Texas **DISTRICT D EDWARDS**
- 33. ORDINANCE establishing the north and south sides of the 1700 block of Hawthorne Street within the City of Houston as a special building line requirement area pursuant to Chapter 42 of the Code of Ordinances, Houston, Texas **DISTRICT D EDWARDS**
- 34. ORDINANCE establishing the north and south sides of the 1700 block of Hawthorne Street within the City of Houston as a special minimum lot size requirement area pursuant to Chapter 42 of the Code of Ordinances, Houston, Texas **DISTRICT D EDWARDS**
- 35. ORDINANCE establishing the north and south sides of the 1000 block of Nadine Street within the City of Houston as a special minimum lot size requirement area pursuant to Chapter 42 of the Code of Ordinances, Houston, Texas **DISTRICT H GARCIA**
- 36. ORDINANCE establishing the north side of the 2300 block of Prospect Avenue within the City of Houston as a special building line requirement area pursuant to Chapter 42 of the Code of Ordinances, Houston, Texas **DISTRICT D EDWARDS**
- 37. ORDINANCE establishing the north side of the 2300 block of Prospect Avenue within the City of Houston as a special minimum lot size requirement area pursuant to Chapter 42 of the Code of Ordinances, Houston, Texas <u>DISTRICT D EDWARDS</u>
- 38. ORDINANCE establishing the north and south sides of the 2400-2500 block of Prospect Avenue within the City of Houston as a special minimum lot size requirement area pursuant to Chapter 42 of the Code of Ordinances, Houston, Texas **DISTRICT D EDWARDS**
- 39. ORDINANCE establishing the north and south sides of the 1700 block of Sul Ross Street within the City of Houston as a special minimum lot size requirement area pursuant to Chapter 42 of the Code of Ordinances, Houston, Texas **DISTRICT D EDWARDS**
- 40. ORDINANCE establishing the north and south sides of the 2300 block of Wordsworth Boulevard within the City of Houston as a special minimum lot size requirement area pursuant to Chapter 42 of the Code of Ordinances, Houston, Texas **DISTRICT C CLUTTERBUCK**