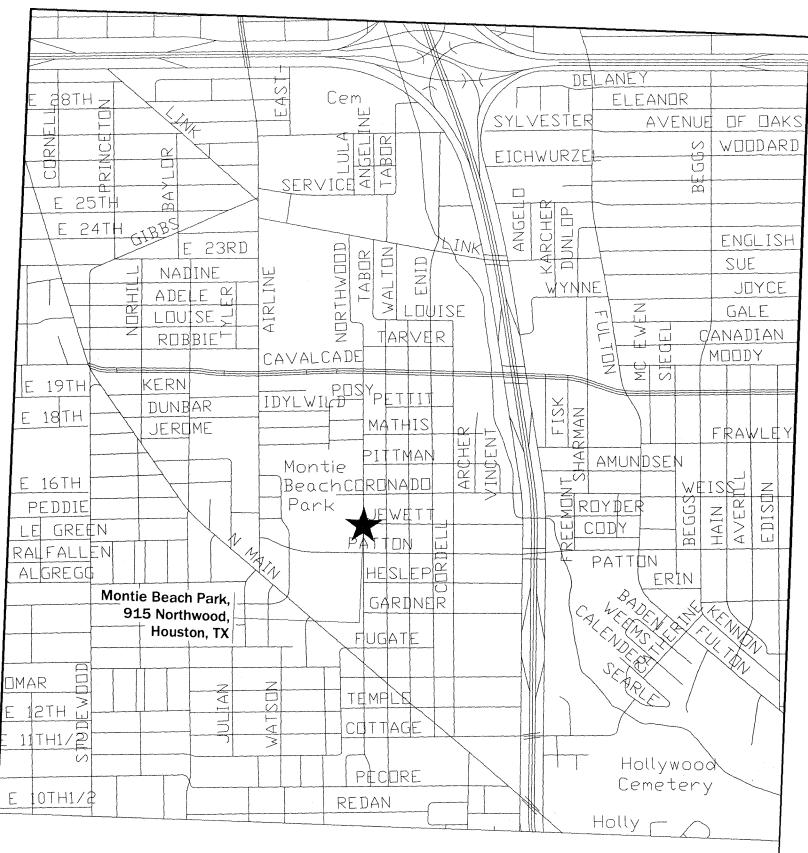

# **ACCEPT WORK** - NUMBERS 9 through 13

- RECOMMENDATION from Director General Services Department for approval of final contract amount of \$4,541,002.00 and acceptance of work on contract with CONSTRUCTION, LTD. for Parks Master Plan - Bid Package 2 Melrose Park, Montie Beach Park and Garden Villas Park, WBS F-504A02-0001-4 / F-504A18-0001-4 / F-504A20-0001-4 - 14.60% over the original contract amount - <u>DISTRICTS B - JOHNSON; H - GARCIA and I - ALVARADO</u>
- 10. RECOMMENDATION from Director General Services Department for approval of final contract amount of \$791,411.41 and acceptance of work on contract with MERIDIAN COMMERCIAL, L.P. for Crestmont Park, WBS F-504A10-0010-4 - 4.58% over the original contract amount <u>DISTRICT D - EDWARDS</u>
- 11. RECOMMENDATION from Director General Services Department for approval of final contract amount of \$511,957.00 and acceptance of work on contract with **CARRERA CONSTRUCTION**, **INC** for Willow Park, WBS F-0504C9-0009-4 4.96% over the original contract amount **DISTRICT C CLUTTERBUCK**
- 12. RECOMMENDATION from Director Department of Public Works & Engineering for approval of final contract amount of \$723,412.65 and acceptance of work on contract with INDUSTRIAL TX CORP. for Construction of Well Collection Line and Flow Meters, WBS S-000936-0011-4 15.46% under the original contract amount <u>DISTRICTS A LAWRENCE; C CLUTTERBUCK and F KHAN</u>
- 13. RECOMMENDATION from Director Department of Public Works & Engineering for approval of final contract amount of \$3,473,172.36 and acceptance of work on contract with PM CONSTRUCTION & REHAB, L.P. for Sanitary Sewer Rehabilitation by Sliplining and Pipe Bursting Methods, WBS R-000266-00D3-4 3.92% over the original contract amount DISTRICTS A LAWRENCE; B JOHNSON; C CLUTTERBUCK; D EDWARDS; E WISEMAN; G HOLM; H GARCIA and I ALVARADO