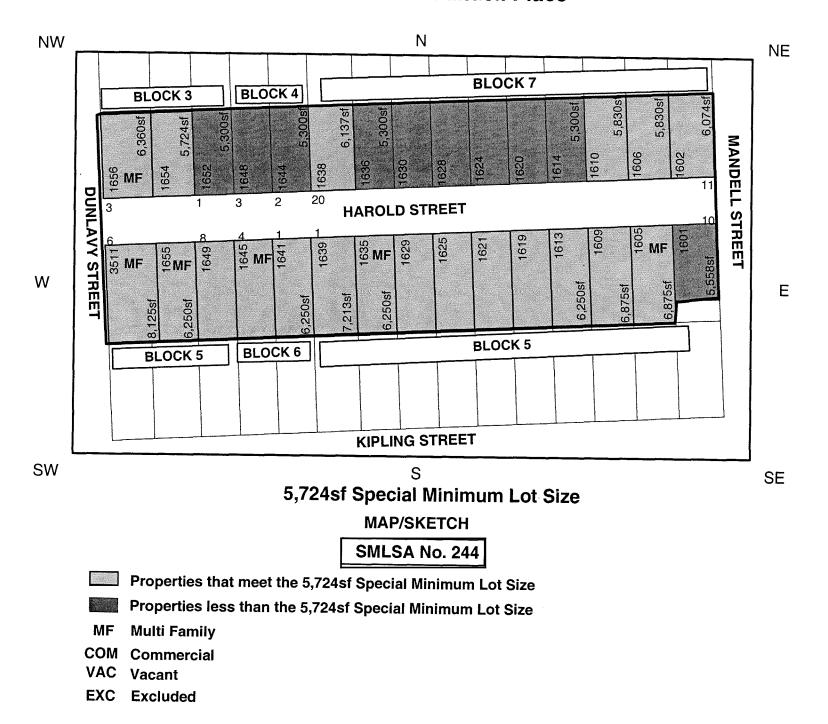

# **RESOLUTIONS AND ORDINANCES - continued**

- 27. ORDINANCE establishing the north and south sides of the 1600 block of Harold Street within the City of Houston as a special minimum lot size requirement area pursuant to Chapter 42 of the Code of Ordinances, Houston, Texas **DISTRICT D EDWARDS**
- 28. ORDINANCE establishing the north side of the 1700 block of Harold Street within the City of Houston as a special building line requirement area pursuant to Chapter 42 of the Code of Ordinances, Houston, Texas **DISTRICT D EDWARDS**
- 29. ORDINANCE establishing the north side of the 1700 block of Harold Street within the City of Houston as a special minimum lot size requirement area pursuant to Chapter 42 of the Code of Ordinances, Houston, Texas **DISTRICT D EDWARDS**
- 30. ORDINANCE establishing the north side of the 1900 block of Harold Street within the City of Houston as a special building line requirement area pursuant to Chapter 42 of the Code of Ordinances, Houston, Texas **DISTRICT D EDWARDS**
- 31. ORDINANCE establishing the north and south sides of the 1900 block of Harold Street within the City of Houston as a special minimum lot size requirement area pursuant to Chapter 42 of the Code of Ordinances, Houston, Texas **DISTRICT D EDWARDS**
- 32. ORDINANCE establishing the north and south sides of the 1500 block of Hawthorne Street within the City of Houston as a special minimum lot size requirement area pursuant to Chapter 42 of the Code of Ordinances, Houston, Texas **DISTRICT D EDWARDS**
- 33. ORDINANCE establishing the north and south sides of the 1700 block of Hawthorne Street within the City of Houston as a special building line requirement area pursuant to Chapter 42 of the Code of Ordinances, Houston, Texas **DISTRICT D EDWARDS**
- 34. ORDINANCE establishing the north and south sides of the 1700 block of Hawthorne Street within the City of Houston as a special minimum lot size requirement area pursuant to Chapter 42 of the Code of Ordinances, Houston, Texas **DISTRICT D EDWARDS**
- 35. ORDINANCE establishing the north and south sides of the 1000 block of Nadine Street within the City of Houston as a special minimum lot size requirement area pursuant to Chapter 42 of the Code of Ordinances, Houston, Texas **DISTRICT H GARCIA**
- 36. ORDINANCE establishing the north side of the 2300 block of Prospect Avenue within the City of Houston as a special building line requirement area pursuant to Chapter 42 of the Code of Ordinances, Houston, Texas **DISTRICT D EDWARDS**
- 37. ORDINANCE establishing the north side of the 2300 block of Prospect Avenue within the City of Houston as a special minimum lot size requirement area pursuant to Chapter 42 of the Code of Ordinances, Houston, Texas <u>DISTRICT D EDWARDS</u>
- 38. ORDINANCE establishing the north and south sides of the 2400-2500 block of Prospect Avenue within the City of Houston as a special minimum lot size requirement area pursuant to Chapter 42 of the Code of Ordinances, Houston, Texas **DISTRICT D EDWARDS**
- 39. ORDINANCE establishing the north and south sides of the 1700 block of Sul Ross Street within the City of Houston as a special minimum lot size requirement area pursuant to Chapter 42 of the Code of Ordinances, Houston, Texas **DISTRICT D EDWARDS**
- 40. ORDINANCE establishing the north and south sides of the 2300 block of Wordsworth Boulevard within the City of Houston as a special minimum lot size requirement area pursuant to Chapter 42 of the Code of Ordinances, Houston, Texas **DISTRICT C CLUTTERBUCK**