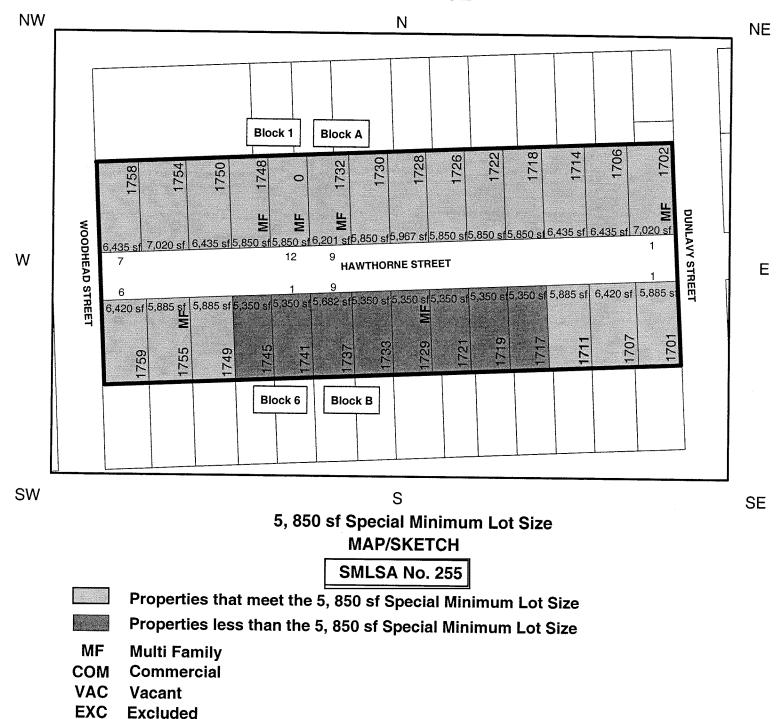

# **RESOLUTIONS AND ORDINANCES - continued**

- 27. ORDINANCE establishing the north and south sides of the 1600 block of Harold Street within the City of Houston as a special minimum lot size requirement area pursuant to Chapter 42 of the Code of Ordinances, Houston, Texas **DISTRICT D EDWARDS**
- 28. ORDINANCE establishing the north side of the 1700 block of Harold Street within the City of Houston as a special building line requirement area pursuant to Chapter 42 of the Code of Ordinances, Houston, Texas **DISTRICT D EDWARDS**
- 29. ORDINANCE establishing the north side of the 1700 block of Harold Street within the City of Houston as a special minimum lot size requirement area pursuant to Chapter 42 of the Code of Ordinances, Houston, Texas **DISTRICT D EDWARDS**
- 30. ORDINANCE establishing the north side of the 1900 block of Harold Street within the City of Houston as a special building line requirement area pursuant to Chapter 42 of the Code of Ordinances, Houston, Texas **DISTRICT D EDWARDS**
- 31. ORDINANCE establishing the north and south sides of the 1900 block of Harold Street within the City of Houston as a special minimum lot size requirement area pursuant to Chapter 42 of the Code of Ordinances, Houston, Texas **DISTRICT D EDWARDS**
- 32. ORDINANCE establishing the north and south sides of the 1500 block of Hawthorne Street within the City of Houston as a special minimum lot size requirement area pursuant to Chapter 42 of the Code of Ordinances, Houston, Texas **DISTRICT D EDWARDS**
- 33. ORDINANCE establishing the north and south sides of the 1700 block of Hawthorne Street within the City of Houston as a special building line requirement area pursuant to Chapter 42 of the Code of Ordinances, Houston, Texas **DISTRICT D EDWARDS**
- 34. ORDINANCE establishing the north and south sides of the 1700 block of Hawthorne Street within the City of Houston as a special minimum lot size requirement area pursuant to Chapter 42 of the Code of Ordinances, Houston, Texas **DISTRICT D EDWARDS**
- 35. ORDINANCE establishing the north and south sides of the 1000 block of Nadine Street within the City of Houston as a special minimum lot size requirement area pursuant to Chapter 42 of the Code of Ordinances, Houston, Texas **DISTRICT H GARCIA**
- 36. ORDINANCE establishing the north side of the 2300 block of Prospect Avenue within the City of Houston as a special building line requirement area pursuant to Chapter 42 of the Code of Ordinances, Houston, Texas **DISTRICT D EDWARDS**
- 37. ORDINANCE establishing the north side of the 2300 block of Prospect Avenue within the City of Houston as a special minimum lot size requirement area pursuant to Chapter 42 of the Code of Ordinances, Houston, Texas <u>DISTRICT D EDWARDS</u>
- 38. ORDINANCE establishing the north and south sides of the 2400-2500 block of Prospect Avenue within the City of Houston as a special minimum lot size requirement area pursuant to Chapter 42 of the Code of Ordinances, Houston, Texas **DISTRICT D EDWARDS**
- 39. ORDINANCE establishing the north and south sides of the 1700 block of Sul Ross Street within the City of Houston as a special minimum lot size requirement area pursuant to Chapter 42 of the Code of Ordinances, Houston, Texas **DISTRICT D EDWARDS**
- 40. ORDINANCE establishing the north and south sides of the 2300 block of Wordsworth Boulevard within the City of Houston as a special minimum lot size requirement area pursuant to Chapter 42 of the Code of Ordinances, Houston, Texas **DISTRICT C CLUTTERBUCK**