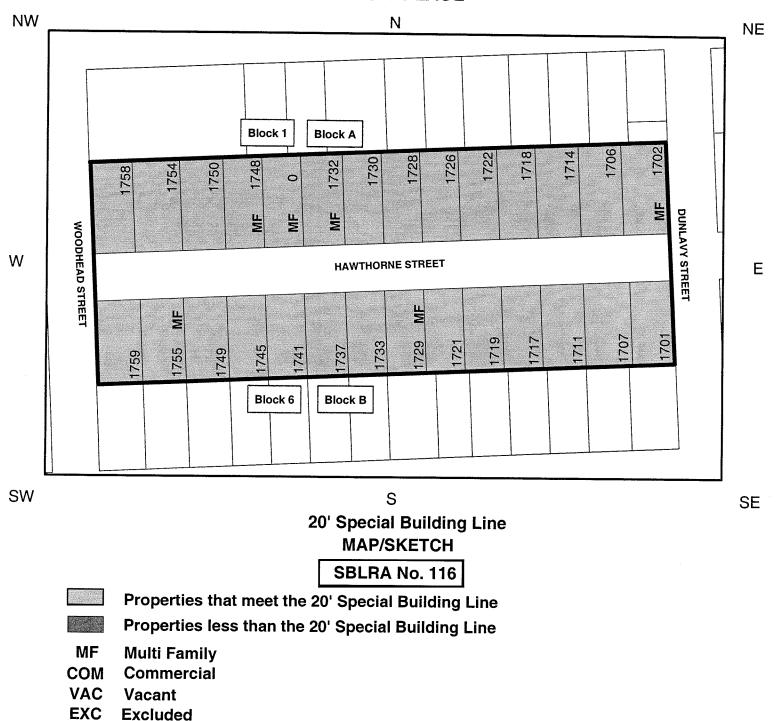

# **RESOLUTIONS AND ORDINANCES - continued**

- 27. ORDINANCE establishing the north and south sides of the 1600 block of Harold Street within the City of Houston as a special minimum lot size requirement area pursuant to Chapter 42 of the Code of Ordinances, Houston, Texas **DISTRICT D EDWARDS**
- 28. ORDINANCE establishing the north side of the 1700 block of Harold Street within the City of Houston as a special building line requirement area pursuant to Chapter 42 of the Code of Ordinances, Houston, Texas **DISTRICT D EDWARDS**
- 29. ORDINANCE establishing the north side of the 1700 block of Harold Street within the City of Houston as a special minimum lot size requirement area pursuant to Chapter 42 of the Code of Ordinances, Houston, Texas **DISTRICT D EDWARDS**
- 30. ORDINANCE establishing the north side of the 1900 block of Harold Street within the City of Houston as a special building line requirement area pursuant to Chapter 42 of the Code of Ordinances, Houston, Texas **DISTRICT D EDWARDS**
- 31. ORDINANCE establishing the north and south sides of the 1900 block of Harold Street within the City of Houston as a special minimum lot size requirement area pursuant to Chapter 42 of the Code of Ordinances, Houston, Texas **DISTRICT D EDWARDS**
- 32. ORDINANCE establishing the north and south sides of the 1500 block of Hawthorne Street within the City of Houston as a special minimum lot size requirement area pursuant to Chapter 42 of the Code of Ordinances, Houston, Texas **DISTRICT D EDWARDS**
- 33. ORDINANCE establishing the north and south sides of the 1700 block of Hawthorne Street within the City of Houston as a special building line requirement area pursuant to Chapter 42 of the Code of Ordinances, Houston, Texas **DISTRICT D EDWARDS**
- 34. ORDINANCE establishing the north and south sides of the 1700 block of Hawthorne Street within the City of Houston as a special minimum lot size requirement area pursuant to Chapter 42 of the Code of Ordinances, Houston, Texas **DISTRICT D EDWARDS**
- 35. ORDINANCE establishing the north and south sides of the 1000 block of Nadine Street within the City of Houston as a special minimum lot size requirement area pursuant to Chapter 42 of the Code of Ordinances, Houston, Texas **DISTRICT H GARCIA**
- 36. ORDINANCE establishing the north side of the 2300 block of Prospect Avenue within the City of Houston as a special building line requirement area pursuant to Chapter 42 of the Code of Ordinances, Houston, Texas **DISTRICT D EDWARDS**
- 37. ORDINANCE establishing the north side of the 2300 block of Prospect Avenue within the City of Houston as a special minimum lot size requirement area pursuant to Chapter 42 of the Code of Ordinances, Houston, Texas <u>DISTRICT D EDWARDS</u>
- 38. ORDINANCE establishing the north and south sides of the 2400-2500 block of Prospect Avenue within the City of Houston as a special minimum lot size requirement area pursuant to Chapter 42 of the Code of Ordinances, Houston, Texas **DISTRICT D EDWARDS**
- 39. ORDINANCE establishing the north and south sides of the 1700 block of Sul Ross Street within the City of Houston as a special minimum lot size requirement area pursuant to Chapter 42 of the Code of Ordinances, Houston, Texas **DISTRICT D EDWARDS**
- 40. ORDINANCE establishing the north and south sides of the 2300 block of Wordsworth Boulevard within the City of Houston as a special minimum lot size requirement area pursuant to Chapter 42 of the Code of Ordinances, Houston, Texas **DISTRICT C CLUTTERBUCK**