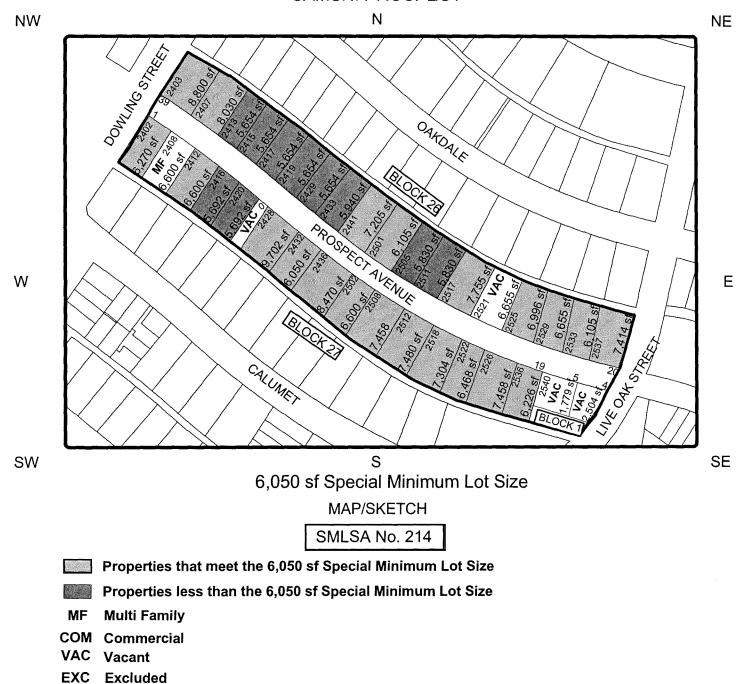

# NON-AGENDA

| 2MIN.                                      | 2MIN.                                                                                                    | 2MIN.           |
|--------------------------------------------|----------------------------------------------------------------------------------------------------------|-----------------|
| MS. F. T. FARENTHOLI                       | D – 2929 Buffalo Speedway, No. 1813 – 77098 – 713-621-5608 – Crime                                       | e Lab           |
| 3MIN.                                      | 3MIN.                                                                                                    | 3MIN.           |
| MR. RAFEL COYLE – F                        | Post Office Box 84621 – Bellaire – TX - 77584 – 281-485-0320 – Housin<br>nt                              | ng and          |
| PASTOR FRANKLIN D                          | . SAMPSON – 4812 Bennington – 77016 – 713-631-0329 –Burglary and                                         | d theft         |
| PASTOR JOHN BOWIE                          | - 7102 N. Main St 77022 - 713-861-5273 - Burglary and theft                                              |                 |
| MS. JOY SPENCER – 16                       | 600 Louisiana, No. 802 – 77002 – 713-373-9860 - Upgrading Child Cent                                     | ters            |
| MR. SAMMIE JONES 14                        | 415 W. Gulfbank Rd., 1912 – 77088 – no phone – HPD                                                       |                 |
| MR. STEVEN WILLIAM of innocence            | MS – No address – No phone – Secretaries of Don DeGabriel and Tim Jo                                     | hnson/Murder    |
| MR. RICKY FLORY – 6                        | 015 Winsted – Humble – TX – 77396 – Weeded lots, dogs trees in power                                     | er lines, etc.  |
| MR. LOYAL AYERS – 7 Disability Office      | 7122 Langdon Lane – 77074 – 713-777-7006 – No one is venturing his c                                     | calls from the  |
| MR. STANLEY H. ROSI                        | ENTHAL – 5855 S. Braeswood – 77096 – 713-245-9891 – Water bill qu                                        | iestions        |
| MS. ALICE GANDY – 1                        | 3370 Knoll Crest – 77015 – 281-864-9206 – Trash pick-up in neighborh                                     | nood (north)    |
| MR. NING HAW CHAN<br>Public Works – Appeal | G – 13006 Hollowbrook Dr. – 77082 – 281-497-3673 – Complaint on vil indefinite suspension                | iolation in     |
| MS. LINDA GAMBLE – from CM. Johnson        | - 1306 Homer – 77091 - 713-849-2419 - Murders in Acres Homes – Lacl                                      | k of assistance |
|                                            | BY TAYLOR - 3107 Sumpter – 77026 – 202-FA3-4511 – Behavior, Cowneet Metal, Workers using People Children | vard,           |
| MR. MICHAEL HAGER street                   | . – 9109 Lou Gary Dr. – 77074 – 713-779-7833 – Construction Project a                                    | bandon on my    |
| MR. SEAN BURNS – 19                        | 323 Hollowlog – Katy – TX – 77449 – 832-274-6669 – Work eligibility                                      | ,               |
| MR. ARTHUR VILLAN city safe                | UEVA – 8227 Thefford – 77070 – 281-970-5583 – I have a suggestion of                                     | on how to make  |