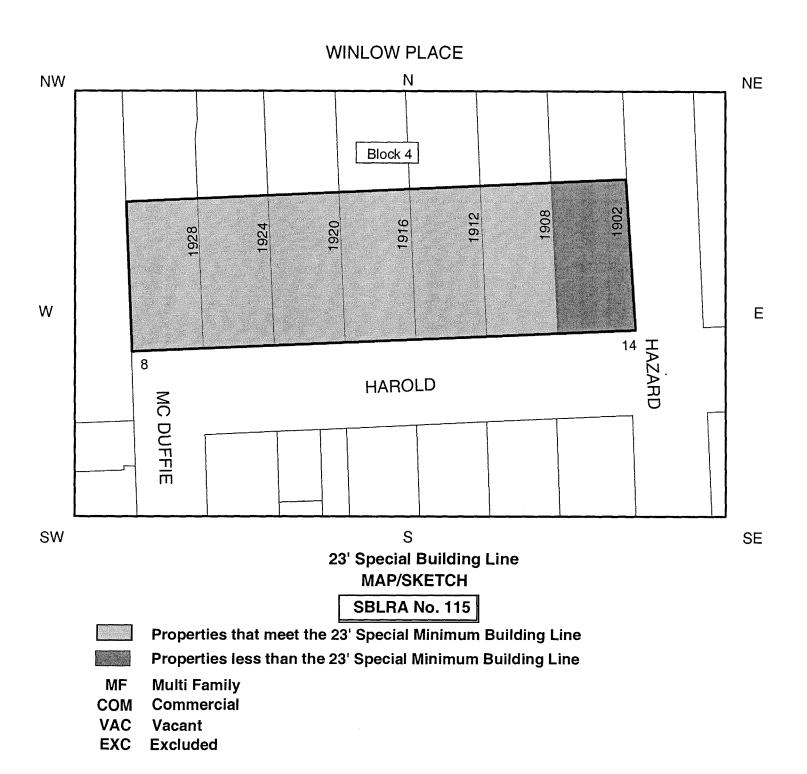

NOTE - WHENEVER ANY AGENDA ITEM, WHETHER OR NOT ON THE CONSENT AGENDA, IS NOT READY FOR COUNCIL ACTION AT THE TIME IT IS REACHED ON THE AGENDA, THAT ITEM SHALL BE PLACED AT THE END OF THE AGENDA FOR ACTION BY COUNCIL WHEN ALL OTHER AGENDA ITEMS HAVE BEEN CONSIDERED