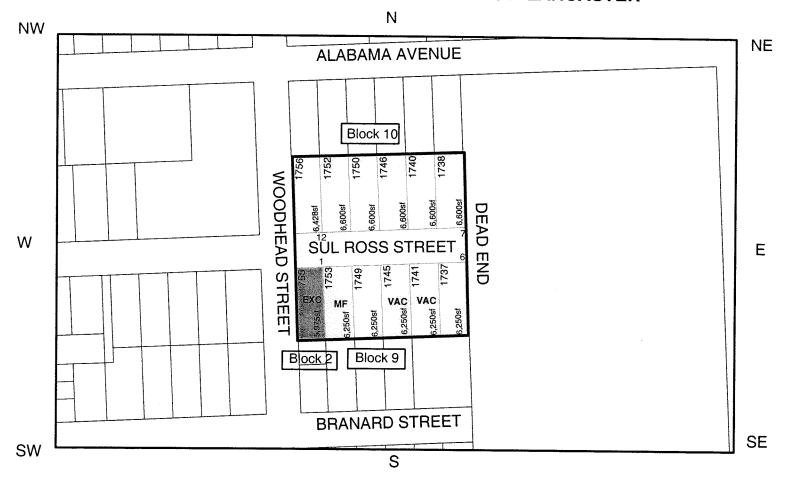

PRESIDENT JOSEPH CHARLES - Post Office Box 524373 - 77052-4373 - 832-453-6376 - C/Houston - H/County Population - 911 - Calls Mandatory vs. - G/Mafia Terrorist/Headquarters

1MIN.

**PREVIOUS** 

1MIN.

1 MIN.