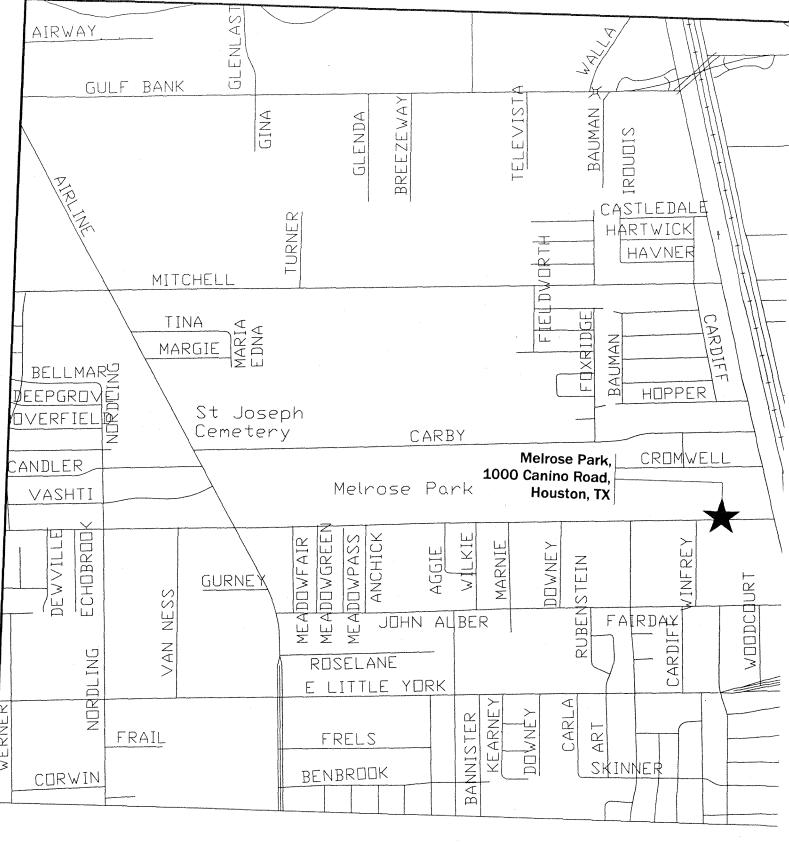

# **ACCEPT WORK** - NUMBERS 9 through 13

- RECOMMENDATION from Director General Services Department for approval of final contract amount of \$4,541,002.00 and acceptance of work on contract with CONSTRUCTION, LTD. for Parks Master Plan - Bid Package 2 Melrose Park, Montie Beach Park and Garden Villas Park, WBS F-504A02-0001-4 / F-504A18-0001-4 / F-504A20-0001-4 - 14.60% over the original contract amount - <u>DISTRICTS B - JOHNSON; H - GARCIA and I - ALVARADO</u>
- 10. RECOMMENDATION from Director General Services Department for approval of final contract amount of \$791,411.41 and acceptance of work on contract with MERIDIAN COMMERCIAL, L.P. for Crestmont Park, WBS F-504A10-0010-4 - 4.58% over the original contract amount <u>DISTRICT D - EDWARDS</u>
- 11. RECOMMENDATION from Director General Services Department for approval of final contract amount of \$511,957.00 and acceptance of work on contract with **CARRERA CONSTRUCTION**, **INC** for Willow Park, WBS F-0504C9-0009-4 4.96% over the original contract amount **DISTRICT C CLUTTERBUCK**
- 12. RECOMMENDATION from Director Department of Public Works & Engineering for approval of final contract amount of \$723,412.65 and acceptance of work on contract with INDUSTRIAL TX CORP. for Construction of Well Collection Line and Flow Meters, WBS S-000936-0011-4 15.46% under the original contract amount <u>DISTRICTS A LAWRENCE; C CLUTTERBUCK and F KHAN</u>
- 13. RECOMMENDATION from Director Department of Public Works & Engineering for approval of final contract amount of \$3,473,172.36 and acceptance of work on contract with PM CONSTRUCTION & REHAB, L.P. for Sanitary Sewer Rehabilitation by Sliplining and Pipe Bursting Methods, WBS R-000266-00D3-4 3.92% over the original contract amount DISTRICTS A LAWRENCE; B JOHNSON; C CLUTTERBUCK; D EDWARDS; E WISEMAN; G HOLM; H GARCIA and I ALVARADO