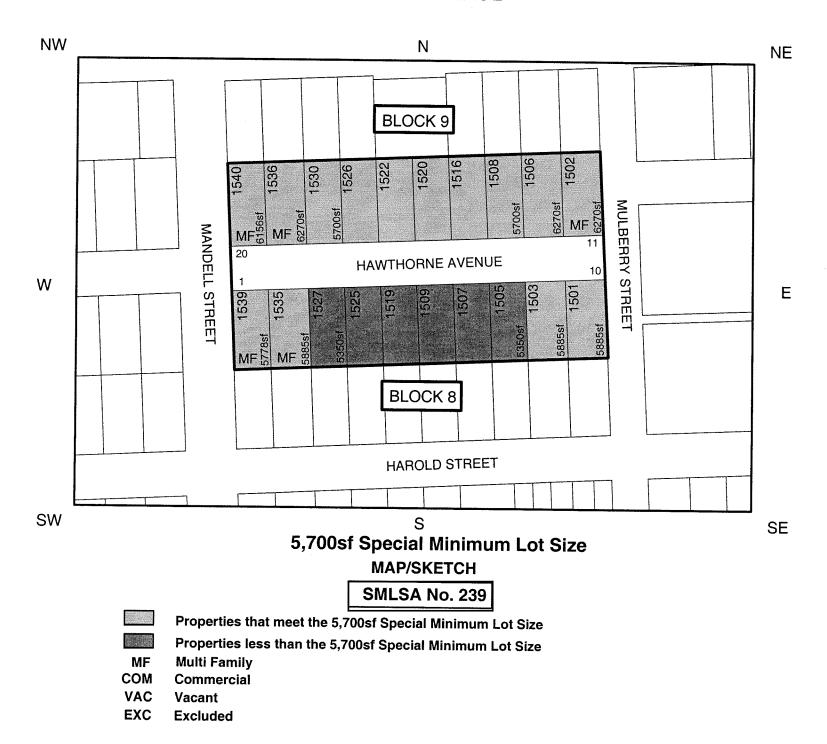

## MATTERS HELD – continued

64. ORDINANCE appropriating \$380,731.00 out of Water & Sewer System Consolidated Construction Fund and \$321,000.00 out of Homeless and Housing Consolidated Fund; approving and authorizing Developer Participation Contract between the City of Houston and **GARC ENTERPRISES, LTD**., for Construction of Water, Sanitary Sewer and Storm Sewer Lines for Section Two of the Southridge Crossing Subdivision, WBS S-000800-0106-4/R-000800-0106-4/M-000800-0106-4 - **DISTRICT E - WISEMAN** 