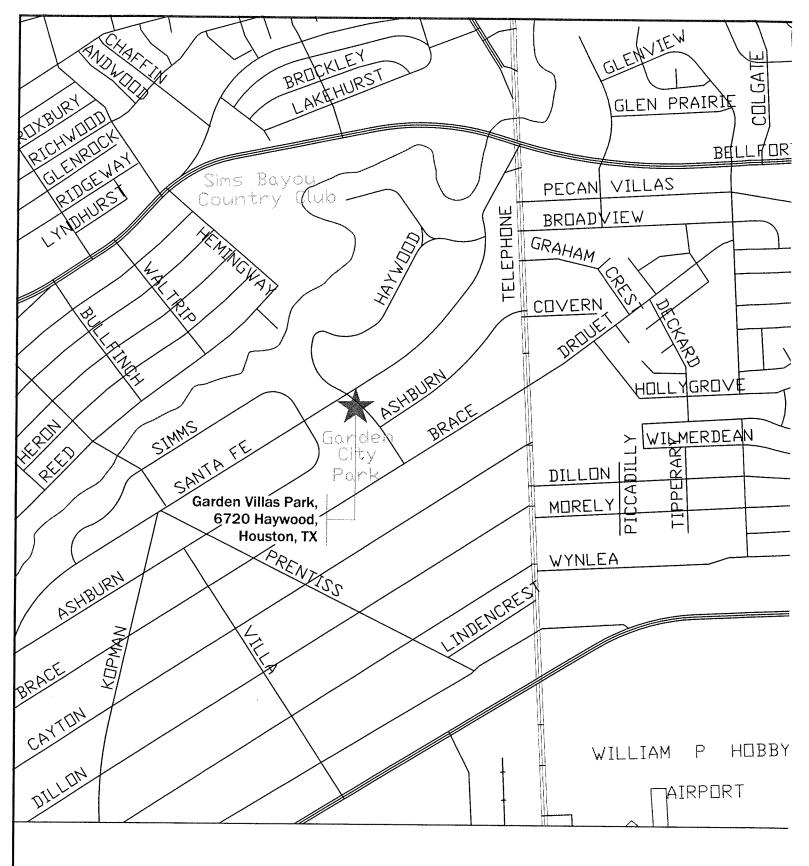

# **ACCEPT WORK** - NUMBERS 9 through 13

- RECOMMENDATION from Director General Services Department for approval of final contract amount of \$4,541,002.00 and acceptance of work on contract with CONSTRUCTION, LTD. for Parks Master Plan - Bid Package 2 Melrose Park, Montie Beach Park and Garden Villas Park, WBS F-504A02-0001-4 / F-504A18-0001-4 / F-504A20-0001-4 - 14.60% over the original contract amount - <u>DISTRICTS B - JOHNSON; H - GARCIA and I - ALVARADO</u>
- 10. RECOMMENDATION from Director General Services Department for approval of final contract amount of \$791,411.41 and acceptance of work on contract with MERIDIAN COMMERCIAL, L.P. for Crestmont Park, WBS F-504A10-0010-4 - 4.58% over the original contract amount <u>DISTRICT D - EDWARDS</u>
- 11. RECOMMENDATION from Director General Services Department for approval of final contract amount of \$511,957.00 and acceptance of work on contract with **CARRERA CONSTRUCTION**, **INC** for Willow Park, WBS F-0504C9-0009-4 4.96% over the original contract amount **DISTRICT C CLUTTERBUCK**
- 12. RECOMMENDATION from Director Department of Public Works & Engineering for approval of final contract amount of \$723,412.65 and acceptance of work on contract with INDUSTRIAL TX CORP. for Construction of Well Collection Line and Flow Meters, WBS S-000936-0011-4 15.46% under the original contract amount <u>DISTRICTS A LAWRENCE; C CLUTTERBUCK and F KHAN</u>
- 13. RECOMMENDATION from Director Department of Public Works & Engineering for approval of final contract amount of \$3,473,172.36 and acceptance of work on contract with PM CONSTRUCTION & REHAB, L.P. for Sanitary Sewer Rehabilitation by Sliplining and Pipe Bursting Methods, WBS R-000266-00D3-4 3.92% over the original contract amount DISTRICTS A LAWRENCE; B JOHNSON; C CLUTTERBUCK; D EDWARDS; E WISEMAN; G HOLM; H GARCIA and I ALVARADO