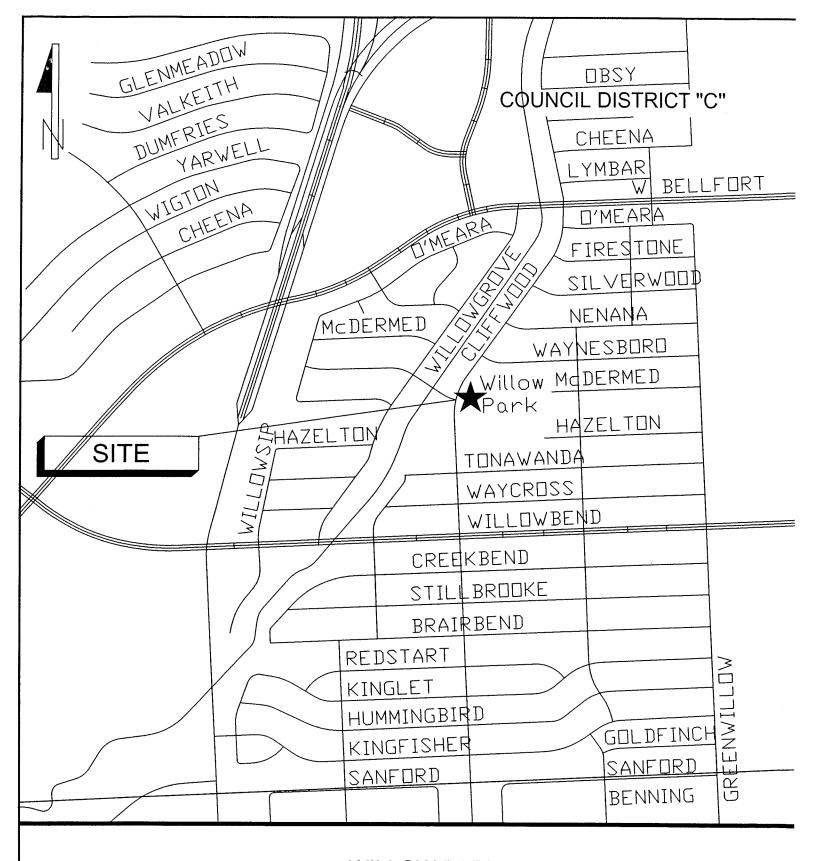

# **ACCEPT WORK** - NUMBERS 9 through 13

- RECOMMENDATION from Director General Services Department for approval of final contract amount of \$4,541,002.00 and acceptance of work on contract with CONSTRUCTION, LTD. for Parks Master Plan - Bid Package 2 Melrose Park, Montie Beach Park and Garden Villas Park, WBS F-504A02-0001-4 / F-504A18-0001-4 / F-504A20-0001-4 - 14.60% over the original contract amount - <u>DISTRICTS B - JOHNSON; H - GARCIA and I - ALVARADO</u>
- 10. RECOMMENDATION from Director General Services Department for approval of final contract amount of \$791,411.41 and acceptance of work on contract with MERIDIAN COMMERCIAL, L.P. for Crestmont Park, WBS F-504A10-0010-4 - 4.58% over the original contract amount <u>DISTRICT D - EDWARDS</u>
- 11. RECOMMENDATION from Director General Services Department for approval of final contract amount of \$511,957.00 and acceptance of work on contract with **CARRERA CONSTRUCTION**, **INC** for Willow Park, WBS F-0504C9-0009-4 4.96% over the original contract amount **DISTRICT C CLUTTERBUCK**
- 12. RECOMMENDATION from Director Department of Public Works & Engineering for approval of final contract amount of \$723,412.65 and acceptance of work on contract with INDUSTRIAL TX CORP. for Construction of Well Collection Line and Flow Meters, WBS S-000936-0011-4 15.46% under the original contract amount <u>DISTRICTS A LAWRENCE; C CLUTTERBUCK and F KHAN</u>
- 13. RECOMMENDATION from Director Department of Public Works & Engineering for approval of final contract amount of \$3,473,172.36 and acceptance of work on contract with PM CONSTRUCTION & REHAB, L.P. for Sanitary Sewer Rehabilitation by Sliplining and Pipe Bursting Methods, WBS R-000266-00D3-4 3.92% over the original contract amount DISTRICTS A LAWRENCE; B JOHNSON; C CLUTTERBUCK; D EDWARDS; E WISEMAN; G HOLM; H GARCIA and I ALVARADO