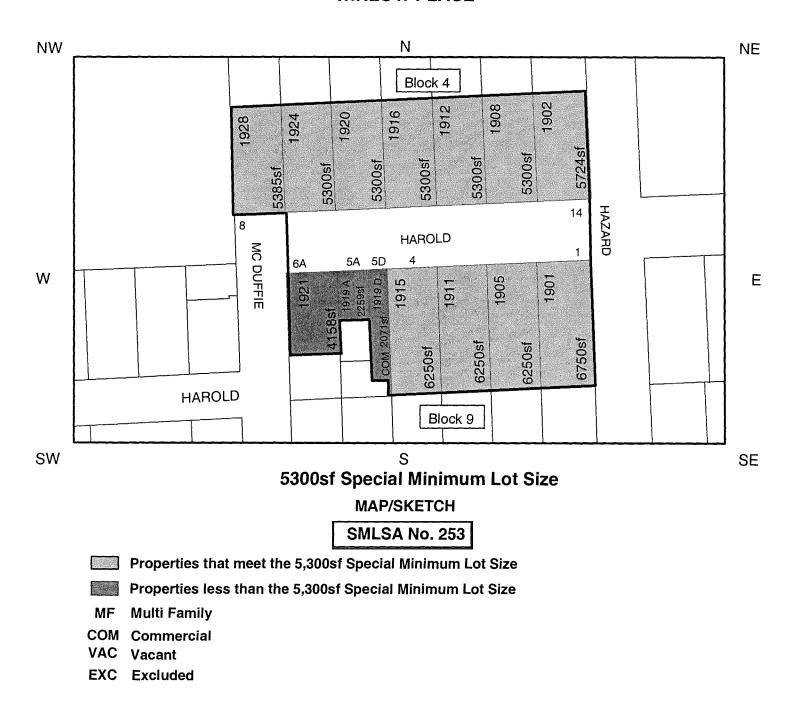

CITY COUNCIL RESERVES THE RIGHT TO TAKE UP AGENDA ITEMS OUT OF THE ORDER IN WHICH THEY ARE POSTED IN THIS AGENDA. ALSO, AN ITEM THAT HAS BEEN TAGGED UNDER CITY COUNCIL RULE 4 (HOUSTON CITY CODE §2-2) OR DELAYED TO ANOTHER DAY MAY BE NEVERTHELESS CONSIDERED LATER AT THE SAME CITY COUNCIL MEETING