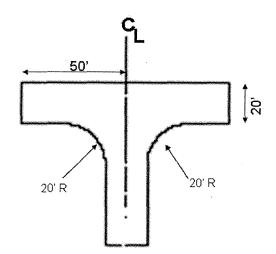

This was Item 56 on Agenda of August 1, 2007

- 61. RECOMMENDATION from Director Planning & Development Department to approve amendments to the 2006 Major Thoroughfare and Freeway Plan (MTFP) and authorize publication of the 2007 MTFP in map form **TAGGED BY COUNCIL MEMBER WISEMAN**This was Item 4 on Agenda of September 19, 2007
- 62. ORDINANCE **AMENDING THE CODE OF ORDINANCES**, **HOUSTON**, **TEXAS**, relating to Valet Parking in the City; containing findings and other provisions relating to the foregoing subject; declaring certain conduct to be unlawful and providing penalties therefor; containing a savings clause; providing an effective date; providing for severability