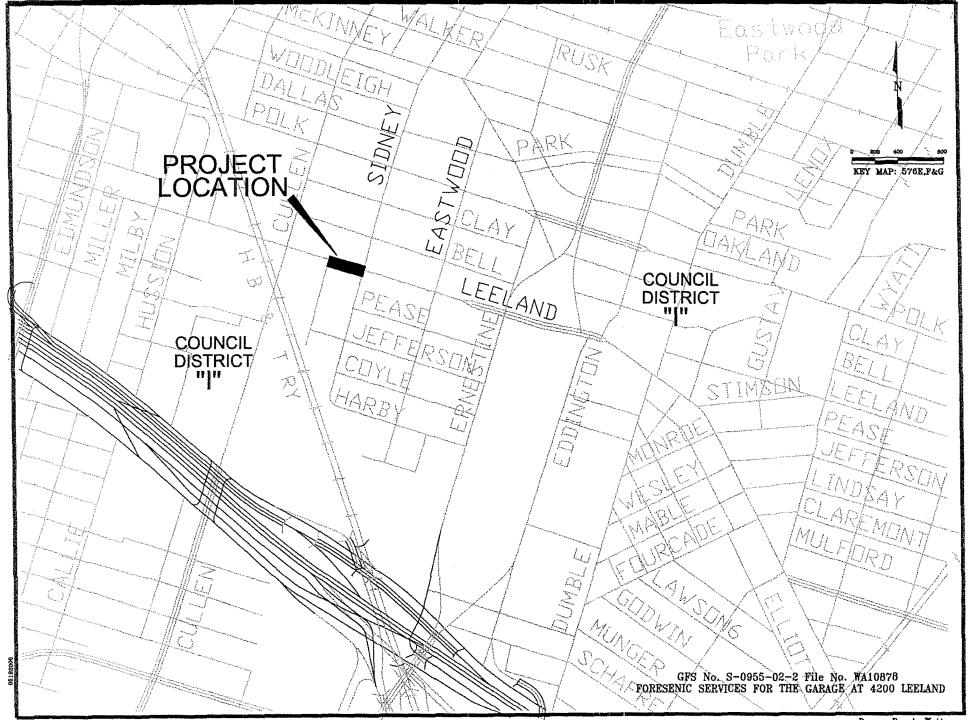

# **RESOLUTIONS AND ORDINANCES - continued**

- 52. ORDINANCE appropriating \$46,807.68 out of General Improvement Consolidated Construction Fund for Emergency Purchase of Mold Remediation Services and Professional Air Quality Assessment and Air Monitoring at the Fifth Ward Multi-Service Center Library for the General Services Department, WBS D-000073-0083-4-01, D-000073-3-01 **DISTRICT B JOHNSON**
- 53. ORDINANCE appropriating \$242,108.00 out of Water & Sewer System Consolidated Construction Fund and \$243,714.00 out of Homeless and Housing Consolidated Fund; approving and authorizing developer participation contract between the City of Houston and **EL TESORO DEVELOPMENT, LTD.** for construction of Water, Sanitary Sewer and Storm Sewer Lines for Section Two of El Tesoro Subdivision, WBS S-000800-0101-4, R-000800-0101-4, & M-000800-0101-4 **DISTRICT E WISEMAN**
- 54. ORDINANCE appropriating \$5,000.00 out of Metro Project Commercial Paper Series E Fund and approving and authorizing Professional Construction Management and Inspection Services Contract between the City of Houston and **PROJECT SURVEILLANCE**, **INC** for Street and Bridge Projects, WBS N-000780-0001-4 **DISTRICT G HOLM**
- 55. ORDINANCE approving and authorizing interlocal agreement between the City of Houston and **GEOTECHNOLOGY RESEARCH INSTITUTE** for Professional Consulting Services for Sustainable Development Program Design for Homes and Buildings in Houston, Texas; providing a maximum contract amount \$2,000,000.00
- 56. ORDINANCE appropriating \$8,171,386.83 out of Metro Project Commercial Paper Series E Fund, \$511,130.17 out of Water & Sewer System Consolidated Construction Fund, awarding contract to **TEXAS STERLING CONSTRUCTION, L.P.** for Monroe Road Paving Improvements from Almeda Genoa Road to Fuqua, WBS N-000574-0001-4; S-000500-0060-4; setting a deadline for the bidder's execution of the contract and delivery of all bonds, insurance, and other required contract documents to the City; holding the bidder in default if it fails to meet the deadlines; providing funding for engineering, testing, project management, construction management, and contingencies relating to construction of facilities financed by the Metro Project Commercial Paper Series E Fund; and the Water & Sewer System Consolidated Construction Fund **DISTRICT E WISEMAN**
- 57. ORDINANCE appropriating \$3,484,684.00 out of Metro Project Commercial Paper Series E Fund, \$243,035.00 out of Water & Sewer System Consolidated Construction Fund, awarding contract to ISI CONTRACTING, INC for the Paving Improvements of Long Point Road at Wirt Road Intersection and approaches, WBS N-000674-0001-4; S-000500-0059-4; setting a deadline for the bidder's execution of the contract and delivery of all bonds, insurance, and other required contract documents to the City; holding the bidder in default if it fails to meet the deadlines; providing funding for engineering, testing, project management, construction management, and contingencies relating to construction of facilities financed by the Metro Project Commercial Paper Series E Fund; and the Water & Sewer System Consolidated Construction Fund DISTRICT A LAWRENCE
- 58. ORDINANCE appropriating \$840,400.00 out of Water & Sewer System Consolidated Construction Fund and awarding contract to **BOYER, INC** for Repair of Elevated Parking Garage located at 4200 Leeland Street, WBS S-000955-0002-4; setting a deadline for the bidder's execution of the contract and delivery of all bonds, insurance, and other required contract documents to the City; holding the bidder in default if it fails to meet the deadlines; providing funding for engineering testing, project management and contingencies relating to construction of facilities financed by the Water & Sewer System Consolidated Construction Fund **DISTRICT I ALVARADO**