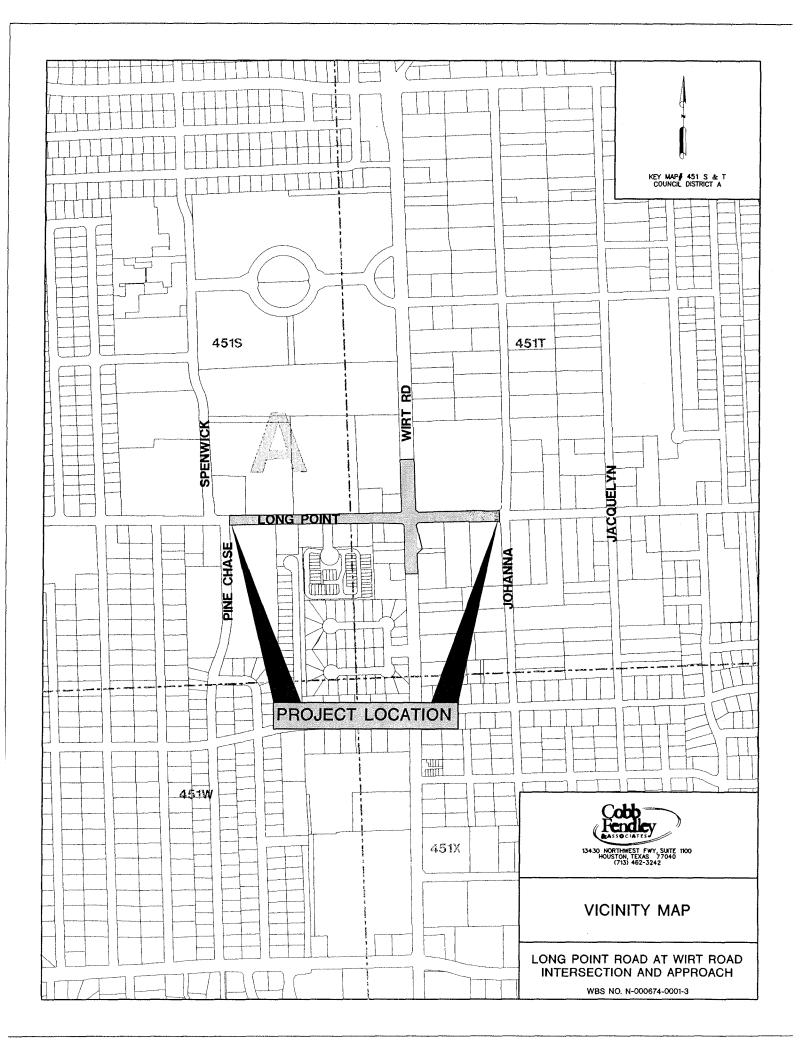

# **RESOLUTIONS AND ORDINANCES - continued**

- 52. ORDINANCE appropriating \$46,807.68 out of General Improvement Consolidated Construction Fund for Emergency Purchase of Mold Remediation Services and Professional Air Quality Assessment and Air Monitoring at the Fifth Ward Multi-Service Center Library for the General Services Department, WBS D-000073-0083-4-01, D-000073-3-01 **DISTRICT B JOHNSON**
- 53. ORDINANCE appropriating \$242,108.00 out of Water & Sewer System Consolidated Construction Fund and \$243,714.00 out of Homeless and Housing Consolidated Fund; approving and authorizing developer participation contract between the City of Houston and **EL TESORO DEVELOPMENT, LTD.** for construction of Water, Sanitary Sewer and Storm Sewer Lines for Section Two of El Tesoro Subdivision, WBS S-000800-0101-4, R-000800-0101-4, & M-000800-0101-4 **DISTRICT E WISEMAN**
- 54. ORDINANCE appropriating \$5,000.00 out of Metro Project Commercial Paper Series E Fund and approving and authorizing Professional Construction Management and Inspection Services Contract between the City of Houston and **PROJECT SURVEILLANCE**, **INC** for Street and Bridge Projects, WBS N-000780-0001-4 **DISTRICT G HOLM**
- 55. ORDINANCE approving and authorizing interlocal agreement between the City of Houston and **GEOTECHNOLOGY RESEARCH INSTITUTE** for Professional Consulting Services for Sustainable Development Program Design for Homes and Buildings in Houston, Texas; providing a maximum contract amount \$2,000,000.00
- 56. ORDINANCE appropriating \$8,171,386.83 out of Metro Project Commercial Paper Series E Fund, \$511,130.17 out of Water & Sewer System Consolidated Construction Fund, awarding contract to **TEXAS STERLING CONSTRUCTION, L.P.** for Monroe Road Paving Improvements from Almeda Genoa Road to Fuqua, WBS N-000574-0001-4; S-000500-0060-4; setting a deadline for the bidder's execution of the contract and delivery of all bonds, insurance, and other required contract documents to the City; holding the bidder in default if it fails to meet the deadlines; providing funding for engineering, testing, project management, construction management, and contingencies relating to construction of facilities financed by the Metro Project Commercial Paper Series E Fund; and the Water & Sewer System Consolidated Construction Fund **DISTRICT E WISEMAN**
- 57. ORDINANCE appropriating \$3,484,684.00 out of Metro Project Commercial Paper Series E Fund, \$243,035.00 out of Water & Sewer System Consolidated Construction Fund, awarding contract to ISI CONTRACTING, INC for the Paving Improvements of Long Point Road at Wirt Road Intersection and approaches, WBS N-000674-0001-4; S-000500-0059-4; setting a deadline for the bidder's execution of the contract and delivery of all bonds, insurance, and other required contract documents to the City; holding the bidder in default if it fails to meet the deadlines; providing funding for engineering, testing, project management, construction management, and contingencies relating to construction of facilities financed by the Metro Project Commercial Paper Series E Fund; and the Water & Sewer System Consolidated Construction Fund DISTRICT A LAWRENCE
- 58. ORDINANCE appropriating \$840,400.00 out of Water & Sewer System Consolidated Construction Fund and awarding contract to **BOYER, INC** for Repair of Elevated Parking Garage located at 4200 Leeland Street, WBS S-000955-0002-4; setting a deadline for the bidder's execution of the contract and delivery of all bonds, insurance, and other required contract documents to the City; holding the bidder in default if it fails to meet the deadlines; providing funding for engineering testing, project management and contingencies relating to construction of facilities financed by the Water & Sewer System Consolidated Construction Fund **DISTRICT I ALVARADO**