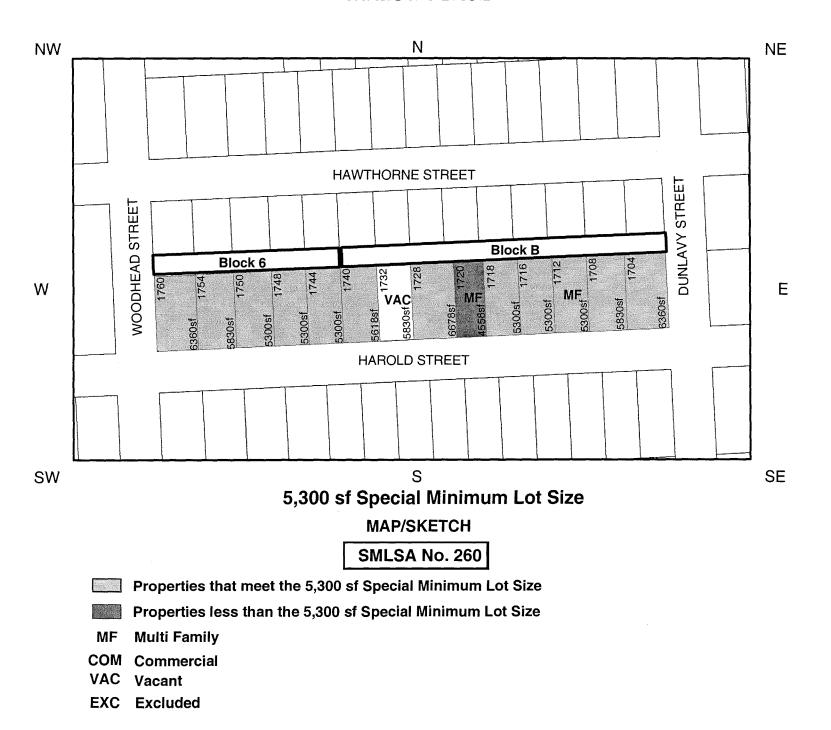

CITY COUNCIL RESERVES THE RIGHT TO TAKE UP AGENDA ITEMS OUT OF THE ORDER IN WHICH THEY ARE POSTED IN THIS AGENDA. ALSO, AN ITEM THAT HAS BEEN TAGGED UNDER CITY COUNCIL RULE 4 (HOUSTON CITY CODE §2-2) OR DELAYED TO ANOTHER DAY MAY BE NEVERTHELESS CONSIDERED LATER AT THE SAME CITY COUNCIL MEETING

## **NOTICE OF MEETING**