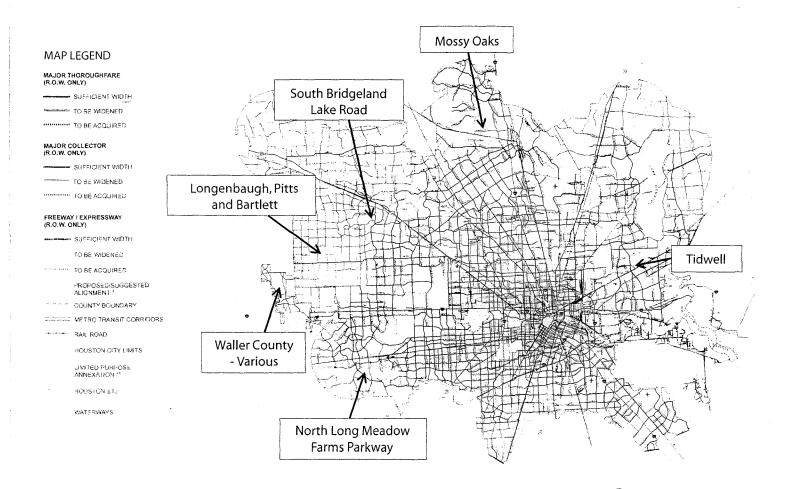

LOCATION: The project is located at East Water Purification Plant and at various groundwater production facilities.

**PREVIOUS CHANGE ORDER(S):** Previously approved Change Orders are as follows:

| <u>No.</u> | AMOUNT        | DESCRIPTION                                                                           |
|------------|---------------|---------------------------------------------------------------------------------------|
| 1.         | \$0.00        | There was no cost associated with this Change Order; only time extension was granted. |
| 2.         | \$208,703.29  | This Change Order paid for Alvarion radio equipment; Contract included City purchased |
|            |               | and provided WiLan equipment; WiLan went out of business.                             |
| 3.         | \$62,867.00   | This Change included structural improvements to District 42-2 water, modifications    |
|            |               | resulting from adding Heights pump station and deleting Northgate plant work,         |
|            |               | and deletion of additional epoxy coating.                                             |
| 4.         | (\$38,368.00) | Credit to the City for Work not required for 100-feet radio communication tower       |
| 5.         | (\$60,924.00) | South End Plant Remote Site Communications and Northgate-2 Remote Site                |
| ~          |               | Communications were deleted. These sites are being decommissioned.                    |
| ~1         |               | ·                                                                                     |