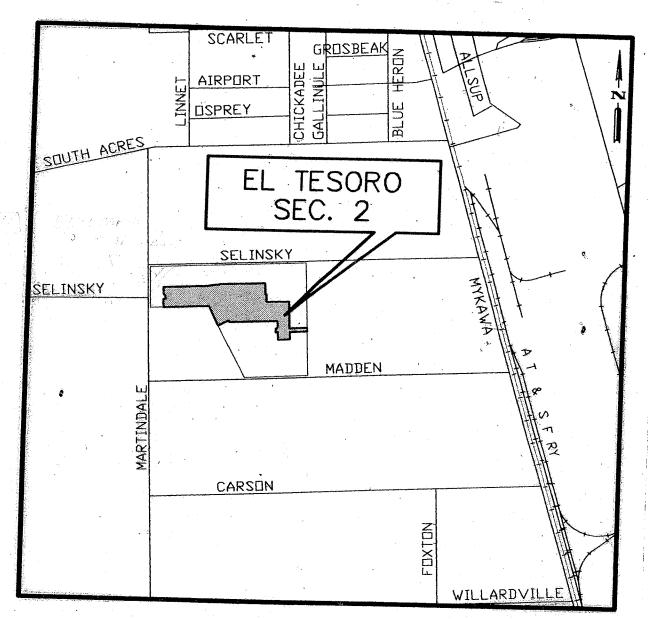

# **RESOLUTIONS AND ORDINANCES - continued**

- 52. ORDINANCE appropriating \$46,807.68 out of General Improvement Consolidated Construction Fund for Emergency Purchase of Mold Remediation Services and Professional Air Quality Assessment and Air Monitoring at the Fifth Ward Multi-Service Center Library for the General Services Department, WBS D-000073-0083-4-01, D-000073-3-01 **DISTRICT B JOHNSON**
- 53. ORDINANCE appropriating \$242,108.00 out of Water & Sewer System Consolidated Construction Fund and \$243,714.00 out of Homeless and Housing Consolidated Fund; approving and authorizing developer participation contract between the City of Houston and **EL TESORO DEVELOPMENT, LTD.** for construction of Water, Sanitary Sewer and Storm Sewer Lines for Section Two of El Tesoro Subdivision, WBS S-000800-0101-4, R-000800-0101-4, & M-000800-0101-4 **DISTRICT E WISEMAN**
- 54. ORDINANCE appropriating \$5,000.00 out of Metro Project Commercial Paper Series E Fund and approving and authorizing Professional Construction Management and Inspection Services Contract between the City of Houston and **PROJECT SURVEILLANCE**, **INC** for Street and Bridge Projects, WBS N-000780-0001-4 **DISTRICT G HOLM**
- 55. ORDINANCE approving and authorizing interlocal agreement between the City of Houston and **GEOTECHNOLOGY RESEARCH INSTITUTE** for Professional Consulting Services for Sustainable Development Program Design for Homes and Buildings in Houston, Texas; providing a maximum contract amount \$2,000,000.00
- 56. ORDINANCE appropriating \$8,171,386.83 out of Metro Project Commercial Paper Series E Fund, \$511,130.17 out of Water & Sewer System Consolidated Construction Fund, awarding contract to **TEXAS STERLING CONSTRUCTION, L.P.** for Monroe Road Paving Improvements from Almeda Genoa Road to Fuqua, WBS N-000574-0001-4; S-000500-0060-4; setting a deadline for the bidder's execution of the contract and delivery of all bonds, insurance, and other required contract documents to the City; holding the bidder in default if it fails to meet the deadlines; providing funding for engineering, testing, project management, construction management, and contingencies relating to construction of facilities financed by the Metro Project Commercial Paper Series E Fund; and the Water & Sewer System Consolidated Construction Fund **DISTRICT E WISEMAN**
- 57. ORDINANCE appropriating \$3,484,684.00 out of Metro Project Commercial Paper Series E Fund, \$243,035.00 out of Water & Sewer System Consolidated Construction Fund, awarding contract to ISI CONTRACTING, INC for the Paving Improvements of Long Point Road at Wirt Road Intersection and approaches, WBS N-000674-0001-4; S-000500-0059-4; setting a deadline for the bidder's execution of the contract and delivery of all bonds, insurance, and other required contract documents to the City; holding the bidder in default if it fails to meet the deadlines; providing funding for engineering, testing, project management, construction management, and contingencies relating to construction of facilities financed by the Metro Project Commercial Paper Series E Fund; and the Water & Sewer System Consolidated Construction Fund DISTRICT A LAWRENCE
- 58. ORDINANCE appropriating \$840,400.00 out of Water & Sewer System Consolidated Construction Fund and awarding contract to **BOYER, INC** for Repair of Elevated Parking Garage located at 4200 Leeland Street, WBS S-000955-0002-4; setting a deadline for the bidder's execution of the contract and delivery of all bonds, insurance, and other required contract documents to the City; holding the bidder in default if it fails to meet the deadlines; providing funding for engineering testing, project management and contingencies relating to construction of facilities financed by the Water & Sewer System Consolidated Construction Fund **DISTRICT I ALVARADO**