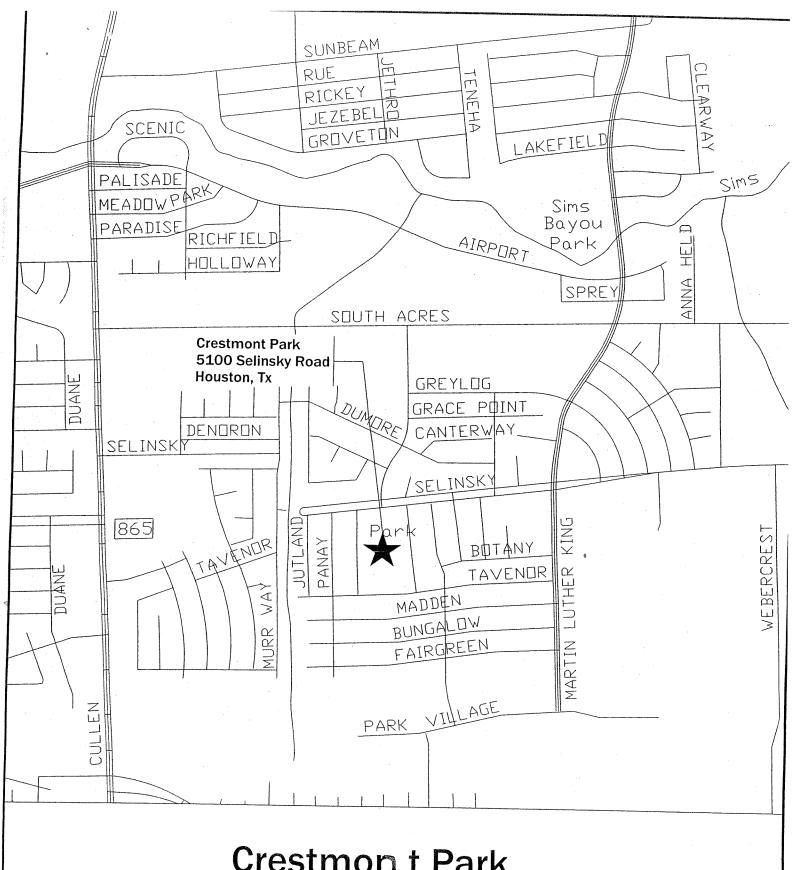

# **ACCEPT WORK** - NUMBERS 9 through 13

- RECOMMENDATION from Director General Services Department for approval of final contract amount of \$4,541,002.00 and acceptance of work on contract with CONSTRUCTION, LTD. for Parks Master Plan - Bid Package 2 Melrose Park, Montie Beach Park and Garden Villas Park, WBS F-504A02-0001-4 / F-504A18-0001-4 / F-504A20-0001-4 - 14.60% over the original contract amount - <u>DISTRICTS B - JOHNSON; H - GARCIA and I - ALVARADO</u>
- 10. RECOMMENDATION from Director General Services Department for approval of final contract amount of \$791,411.41 and acceptance of work on contract with MERIDIAN COMMERCIAL, L.P. for Crestmont Park, WBS F-504A10-0010-4 - 4.58% over the original contract amount <u>DISTRICT D - EDWARDS</u>
- 11. RECOMMENDATION from Director General Services Department for approval of final contract amount of \$511,957.00 and acceptance of work on contract with **CARRERA CONSTRUCTION**, **INC** for Willow Park, WBS F-0504C9-0009-4 4.96% over the original contract amount **DISTRICT C CLUTTERBUCK**
- 12. RECOMMENDATION from Director Department of Public Works & Engineering for approval of final contract amount of \$723,412.65 and acceptance of work on contract with INDUSTRIAL TX CORP. for Construction of Well Collection Line and Flow Meters, WBS S-000936-0011-4 15.46% under the original contract amount <u>DISTRICTS A LAWRENCE; C CLUTTERBUCK and F KHAN</u>
- 13. RECOMMENDATION from Director Department of Public Works & Engineering for approval of final contract amount of \$3,473,172.36 and acceptance of work on contract with PM CONSTRUCTION & REHAB, L.P. for Sanitary Sewer Rehabilitation by Sliplining and Pipe Bursting Methods, WBS R-000266-00D3-4 3.92% over the original contract amount DISTRICTS A LAWRENCE; B JOHNSON; C CLUTTERBUCK; D EDWARDS; E WISEMAN; G HOLM; H GARCIA and I ALVARADO